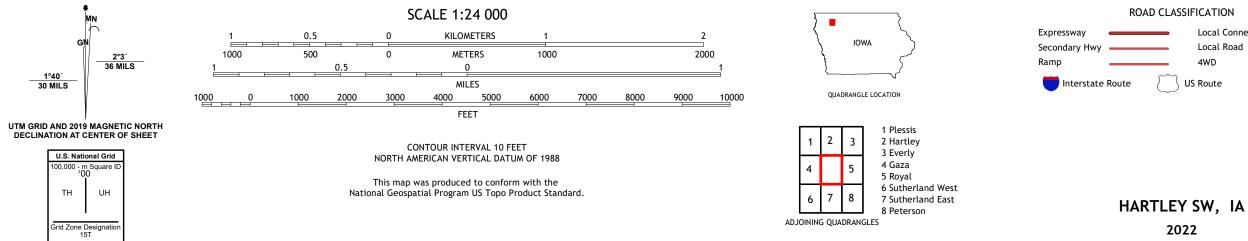

## U.S. DEPARTMENT OF THE INTERIOR U.S. GEOLOGICAL SURVEY

HARTLEY SW QUADRANGLE IOWA 7.5-MINUTE SERIES

Produced by the United States Geological Survey North American Datum of 1983 (NAD83) World Geodetic System of 1984 (WGS84). Projection and 1 000-meter grid:Universal Transverse Mercator, Zone 15T This map is not a legal document. Boundaries may be generalized for this map scale. Private lands within government reservations may not be shown. Obtain permission before entering private lands.