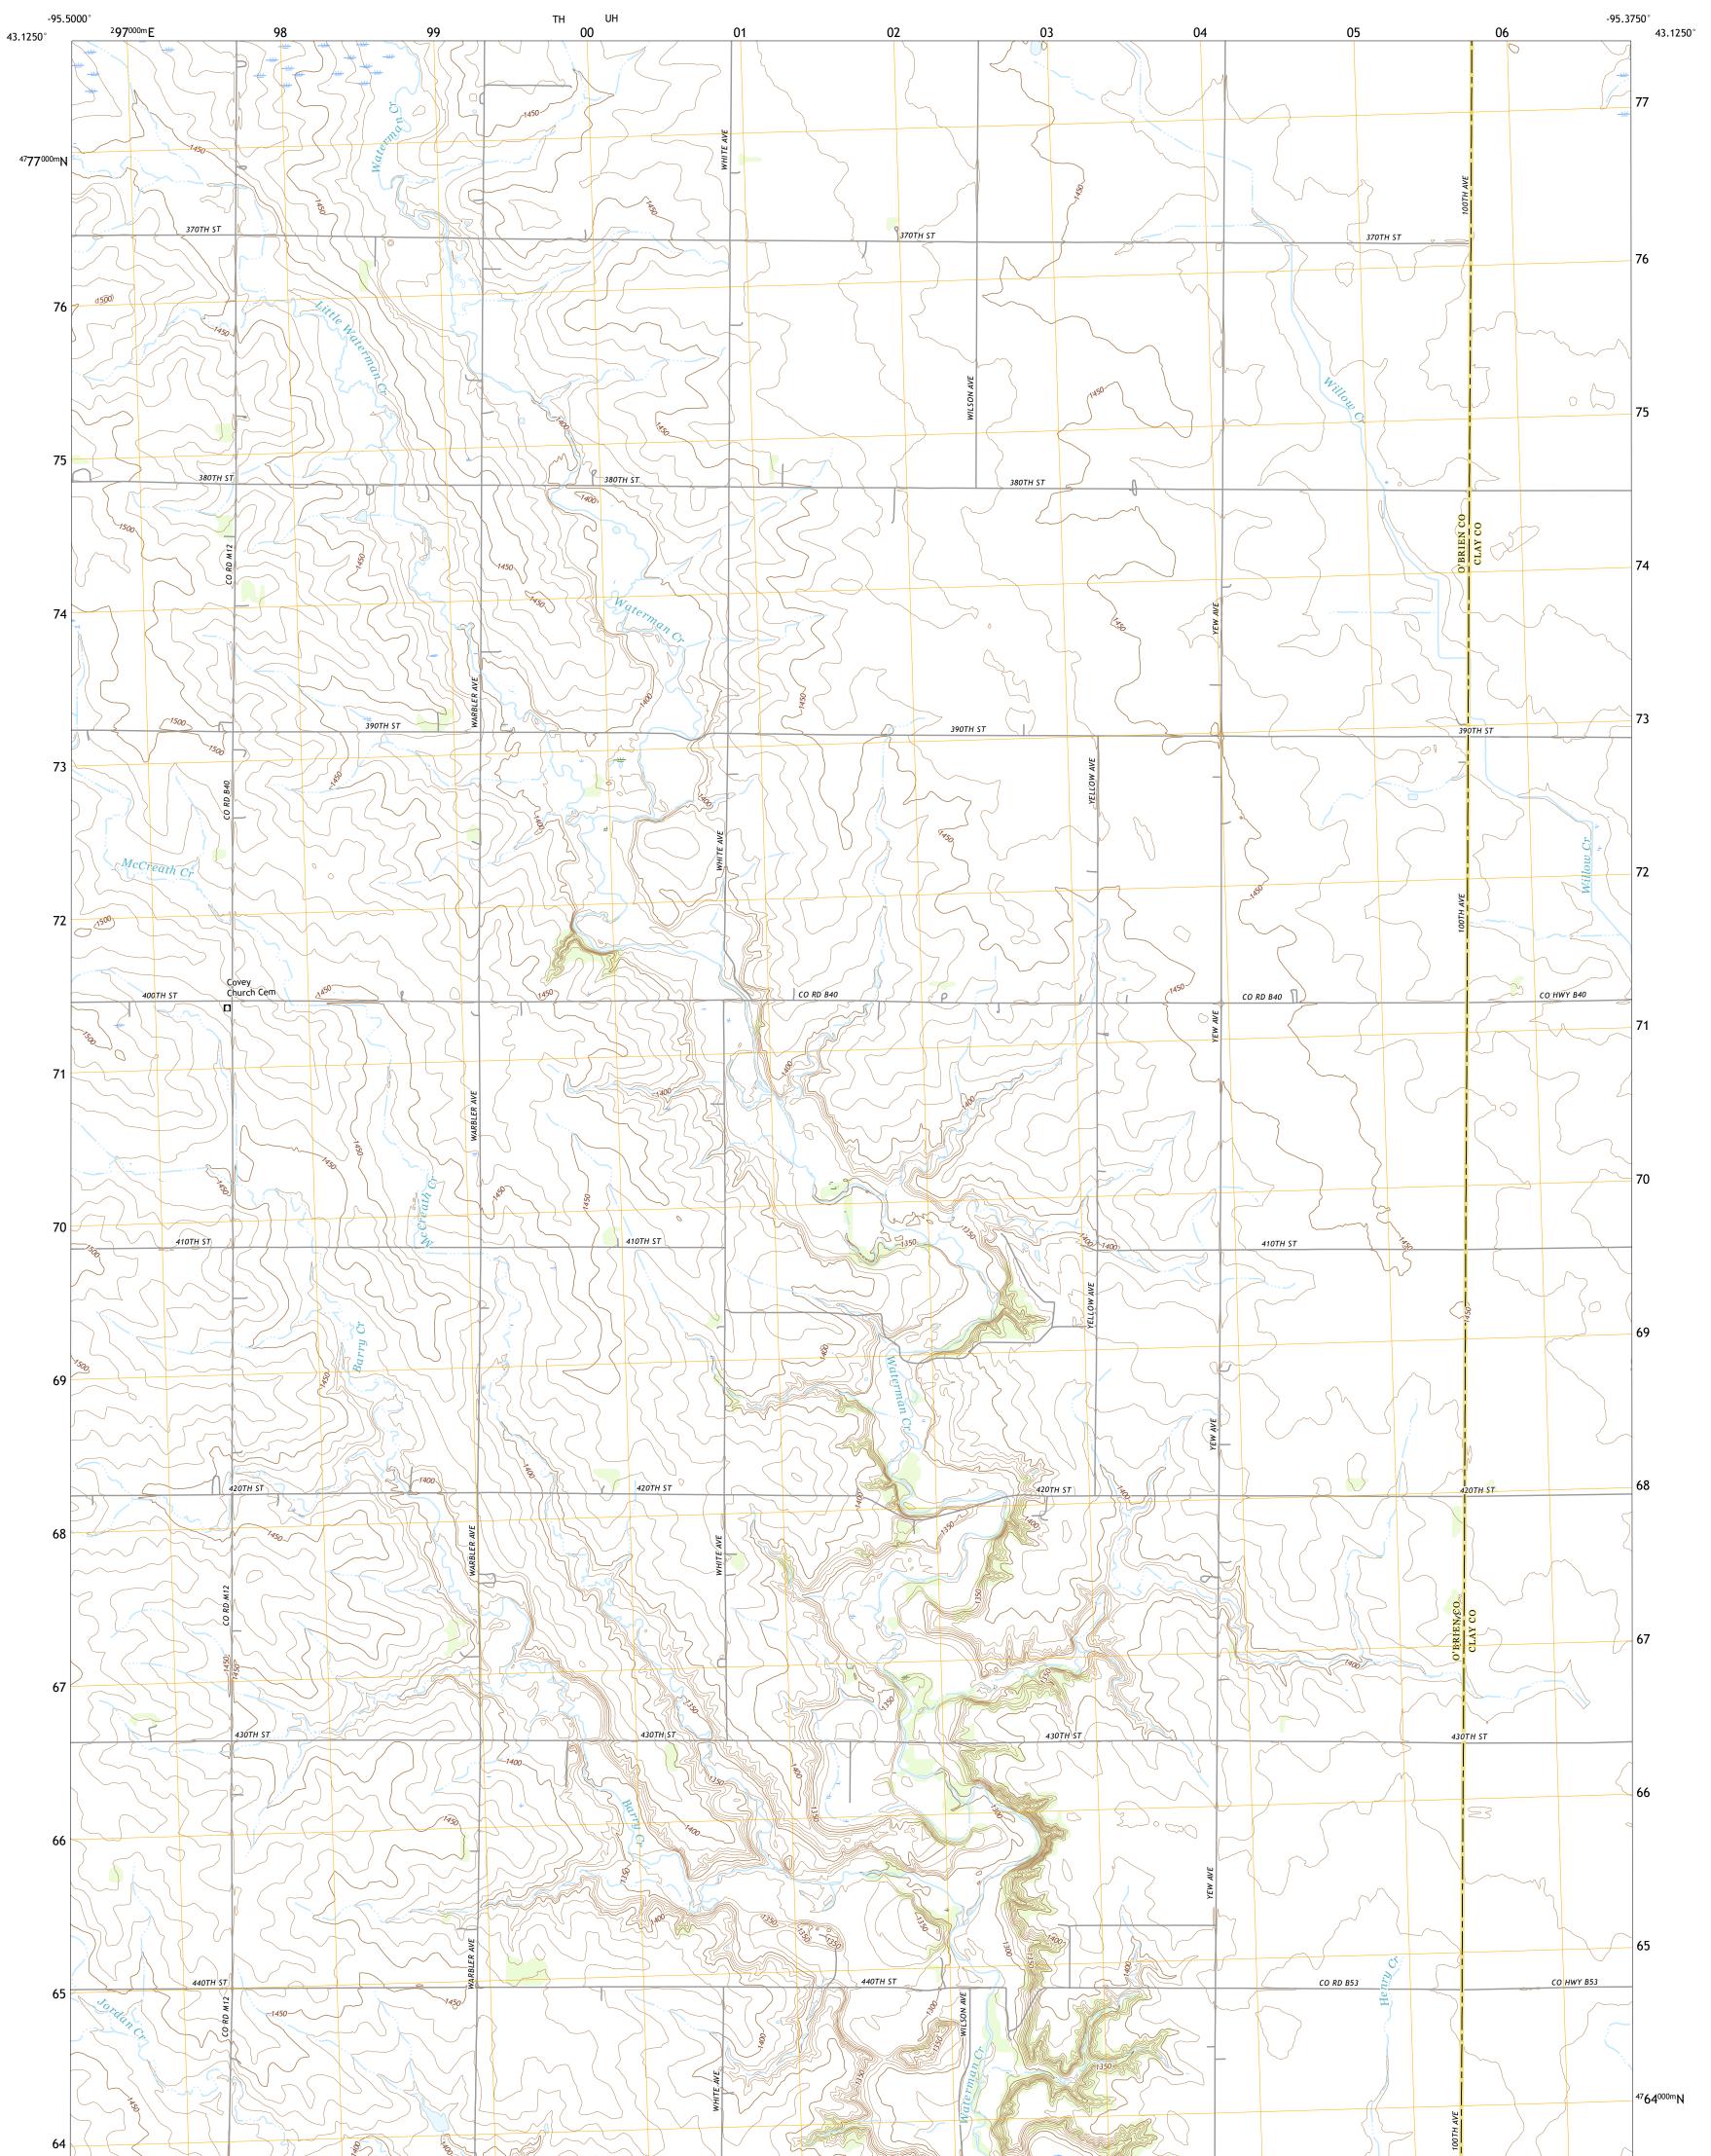

## U.S. DEPARTMENT OF THE INTERIOR U.S. GEOLOGICAL SURVEY

HARTLEY SW QUADRANGLE IOWA 7.5-MINUTE SERIES

Produced by the United States Geological Survey North American Datum of 1983 (NAD83) World Geodetic System of 1984 (WGS84). Projection and 1 000-meter grid:Universal Transverse Mercator, Zone 15T This map is not a legal document. Boundaries may be generalized for this map scale. Private lands within government reservations may not be shown. Obtain permission before entering private lands.