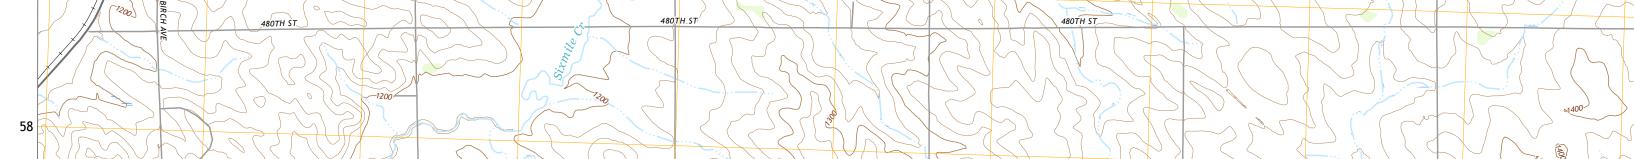

HAWARDEN SOUTH QUADRANGLE

IOWA - SOUTH DAKOTA 7.5-MINUTE SERIES

59

Produced by the United States Geological Survey North American Datum of 1983 (NAD83) World Geodetic System of 1984 (WGS84). Projection and 1 000-meter grid:Universal Transverse Mercator, Zone 14T This map is not a legal document. Boundaries may be generalized for this map scale. Private lands within government reservations may not be shown. Obtain permission before entering private lands.