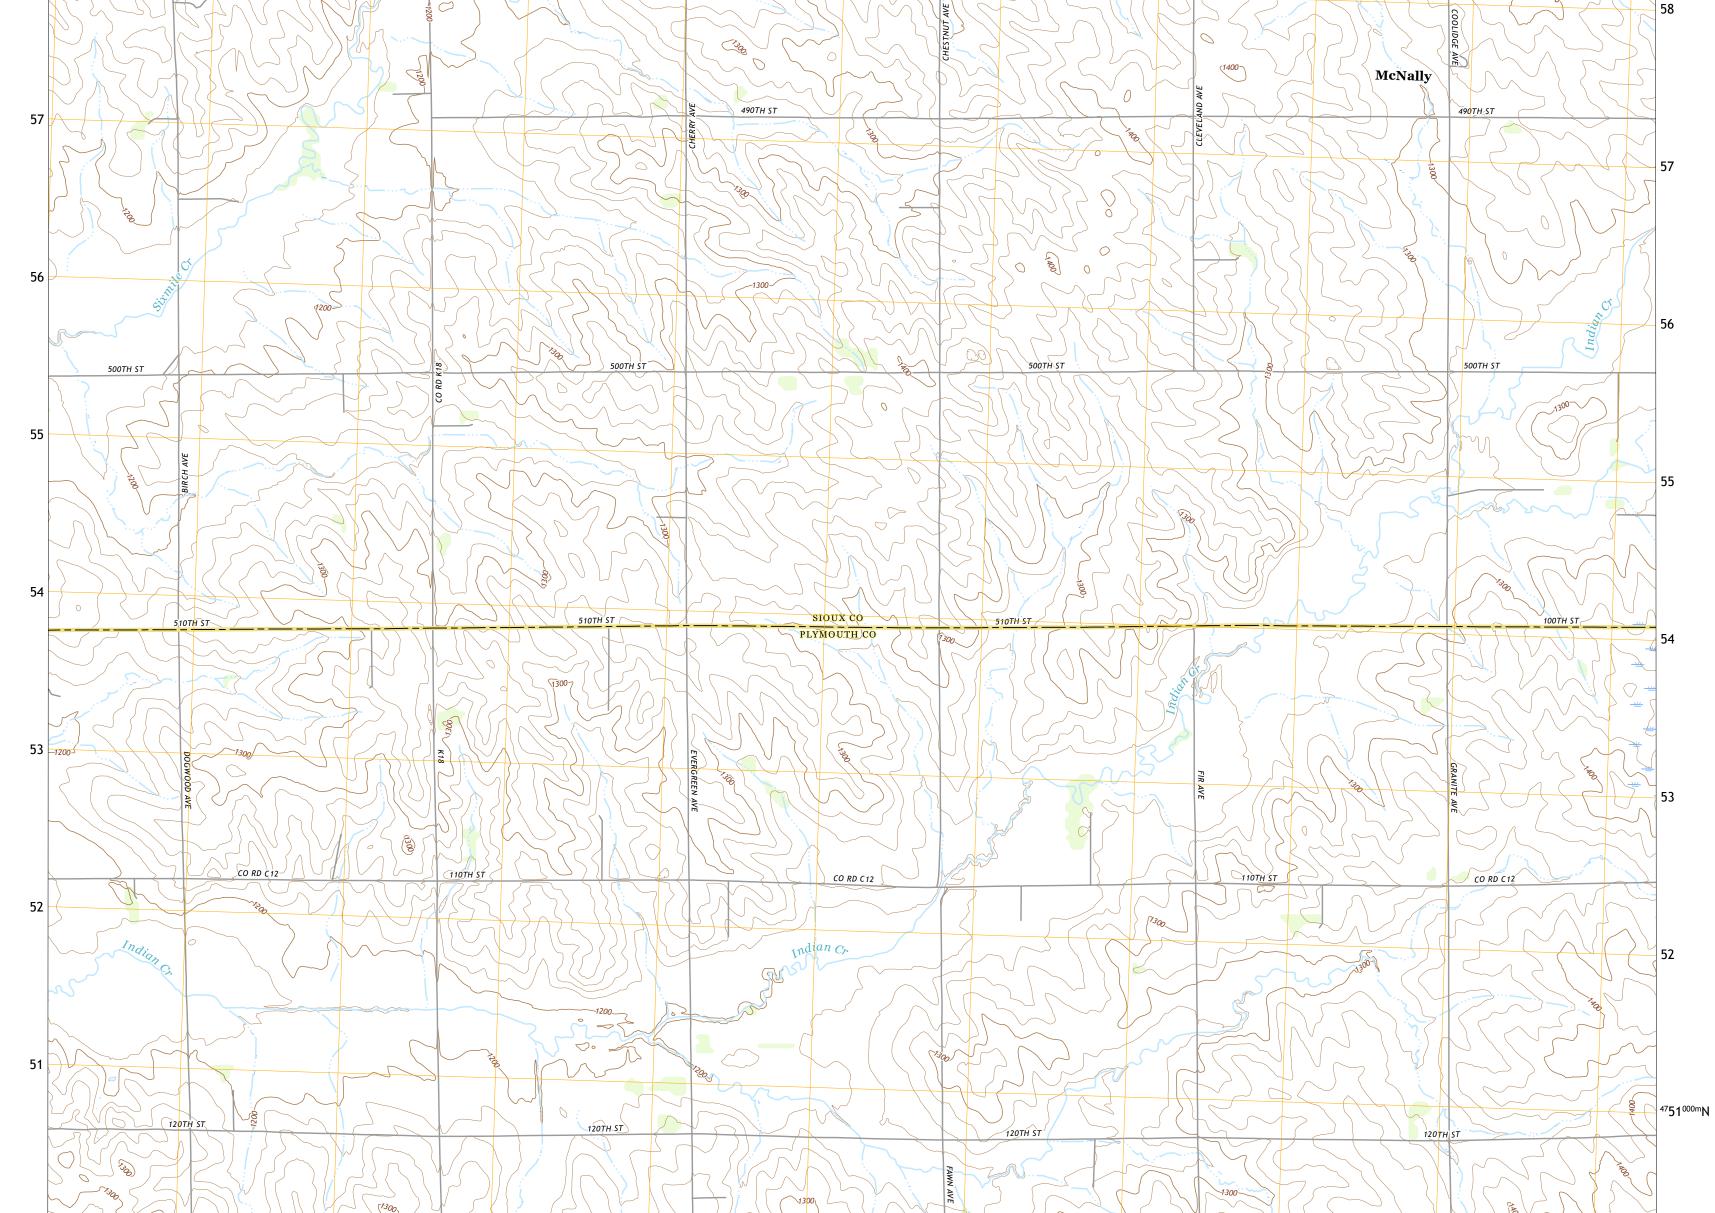

HAWARDEN SOUTH QUADRANGLE

IOWA - SOUTH DAKOTA 7.5-MINUTE SERIES

59

Produced by the United States Geological Survey North American Datum of 1983 (NAD83) World Geodetic System of 1984 (WGS84). Projection and 1 000-meter grid:Universal Transverse Mercator, Zone 14T This map is not a legal document. Boundaries may be generalized for this map scale. Private lands within government reservations may not be shown. Obtain permission before entering private lands.