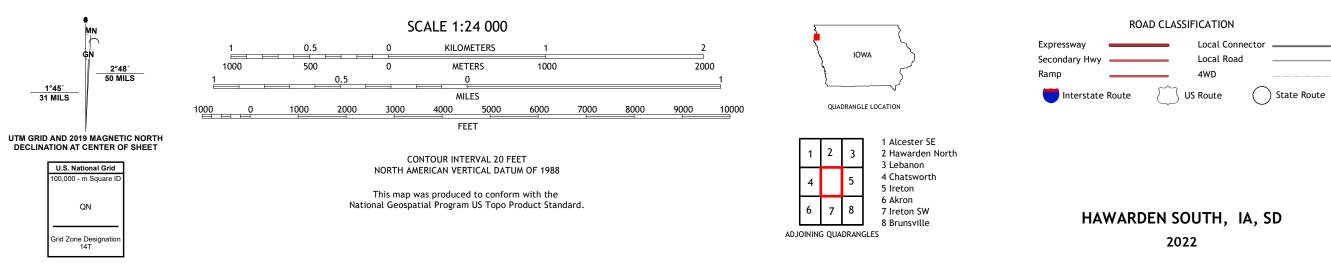

HAWARDEN SOUTH QUADRANGLE

IOWA - SOUTH DAKOTA 7.5-MINUTE SERIES

59

Produced by the United States Geological Survey North American Datum of 1983 (NAD83) World Geodetic System of 1984 (WGS84). Projection and 1 000-meter grid:Universal Transverse Mercator, Zone 14T This map is not a legal document. Boundaries may be generalized for this map scale. Private lands within government reservations may not be shown. Obtain permission before entering private lands.

Imagery......NAIP, August 2017 - August 2020 Roads.......U.S. Census Bureau, 2015 - 2017 Names.......GNIS, 1979 - 2021 Hydrography.....National Hydrography Dataset, 2004 - 2018 Contours.....National Elevation Dataset, 2006 Boundaries......Multiple sources; see metadata file 2019 - 2021 Public Land Survey System......BLM, 2017 - 2020 MotLande EWS Public Land Survey System.......BLM, 2017 - 2020 Wetlands......FWS National Wetlands Inventory Not Available