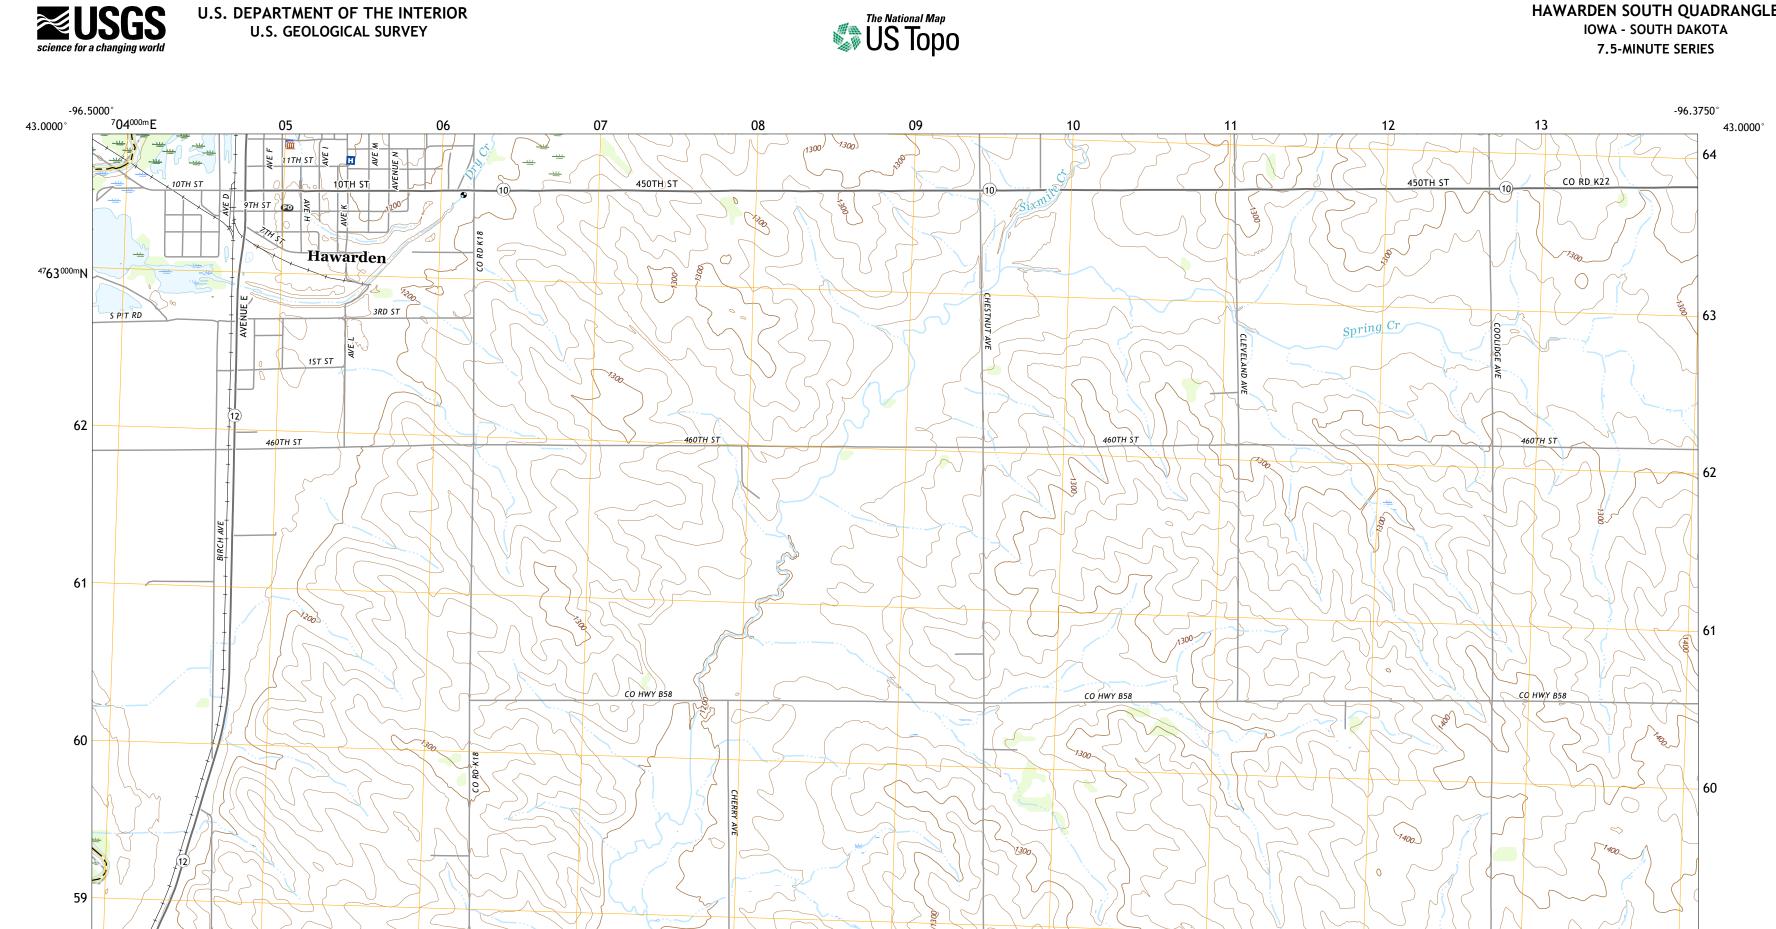

HAWARDEN SOUTH QUADRANGLE

IOWA - SOUTH DAKOTA 7.5-MINUTE SERIES

59

Produced by the United States Geological Survey North American Datum of 1983 (NAD83) World Geodetic System of 1984 (WGS84). Projection and 1 000-meter grid:Universal Transverse Mercator, Zone 14T This map is not a legal document. Boundaries may be generalized for this map scale. Private lands within government reservations may not be shown. Obtain permission before entering private lands.