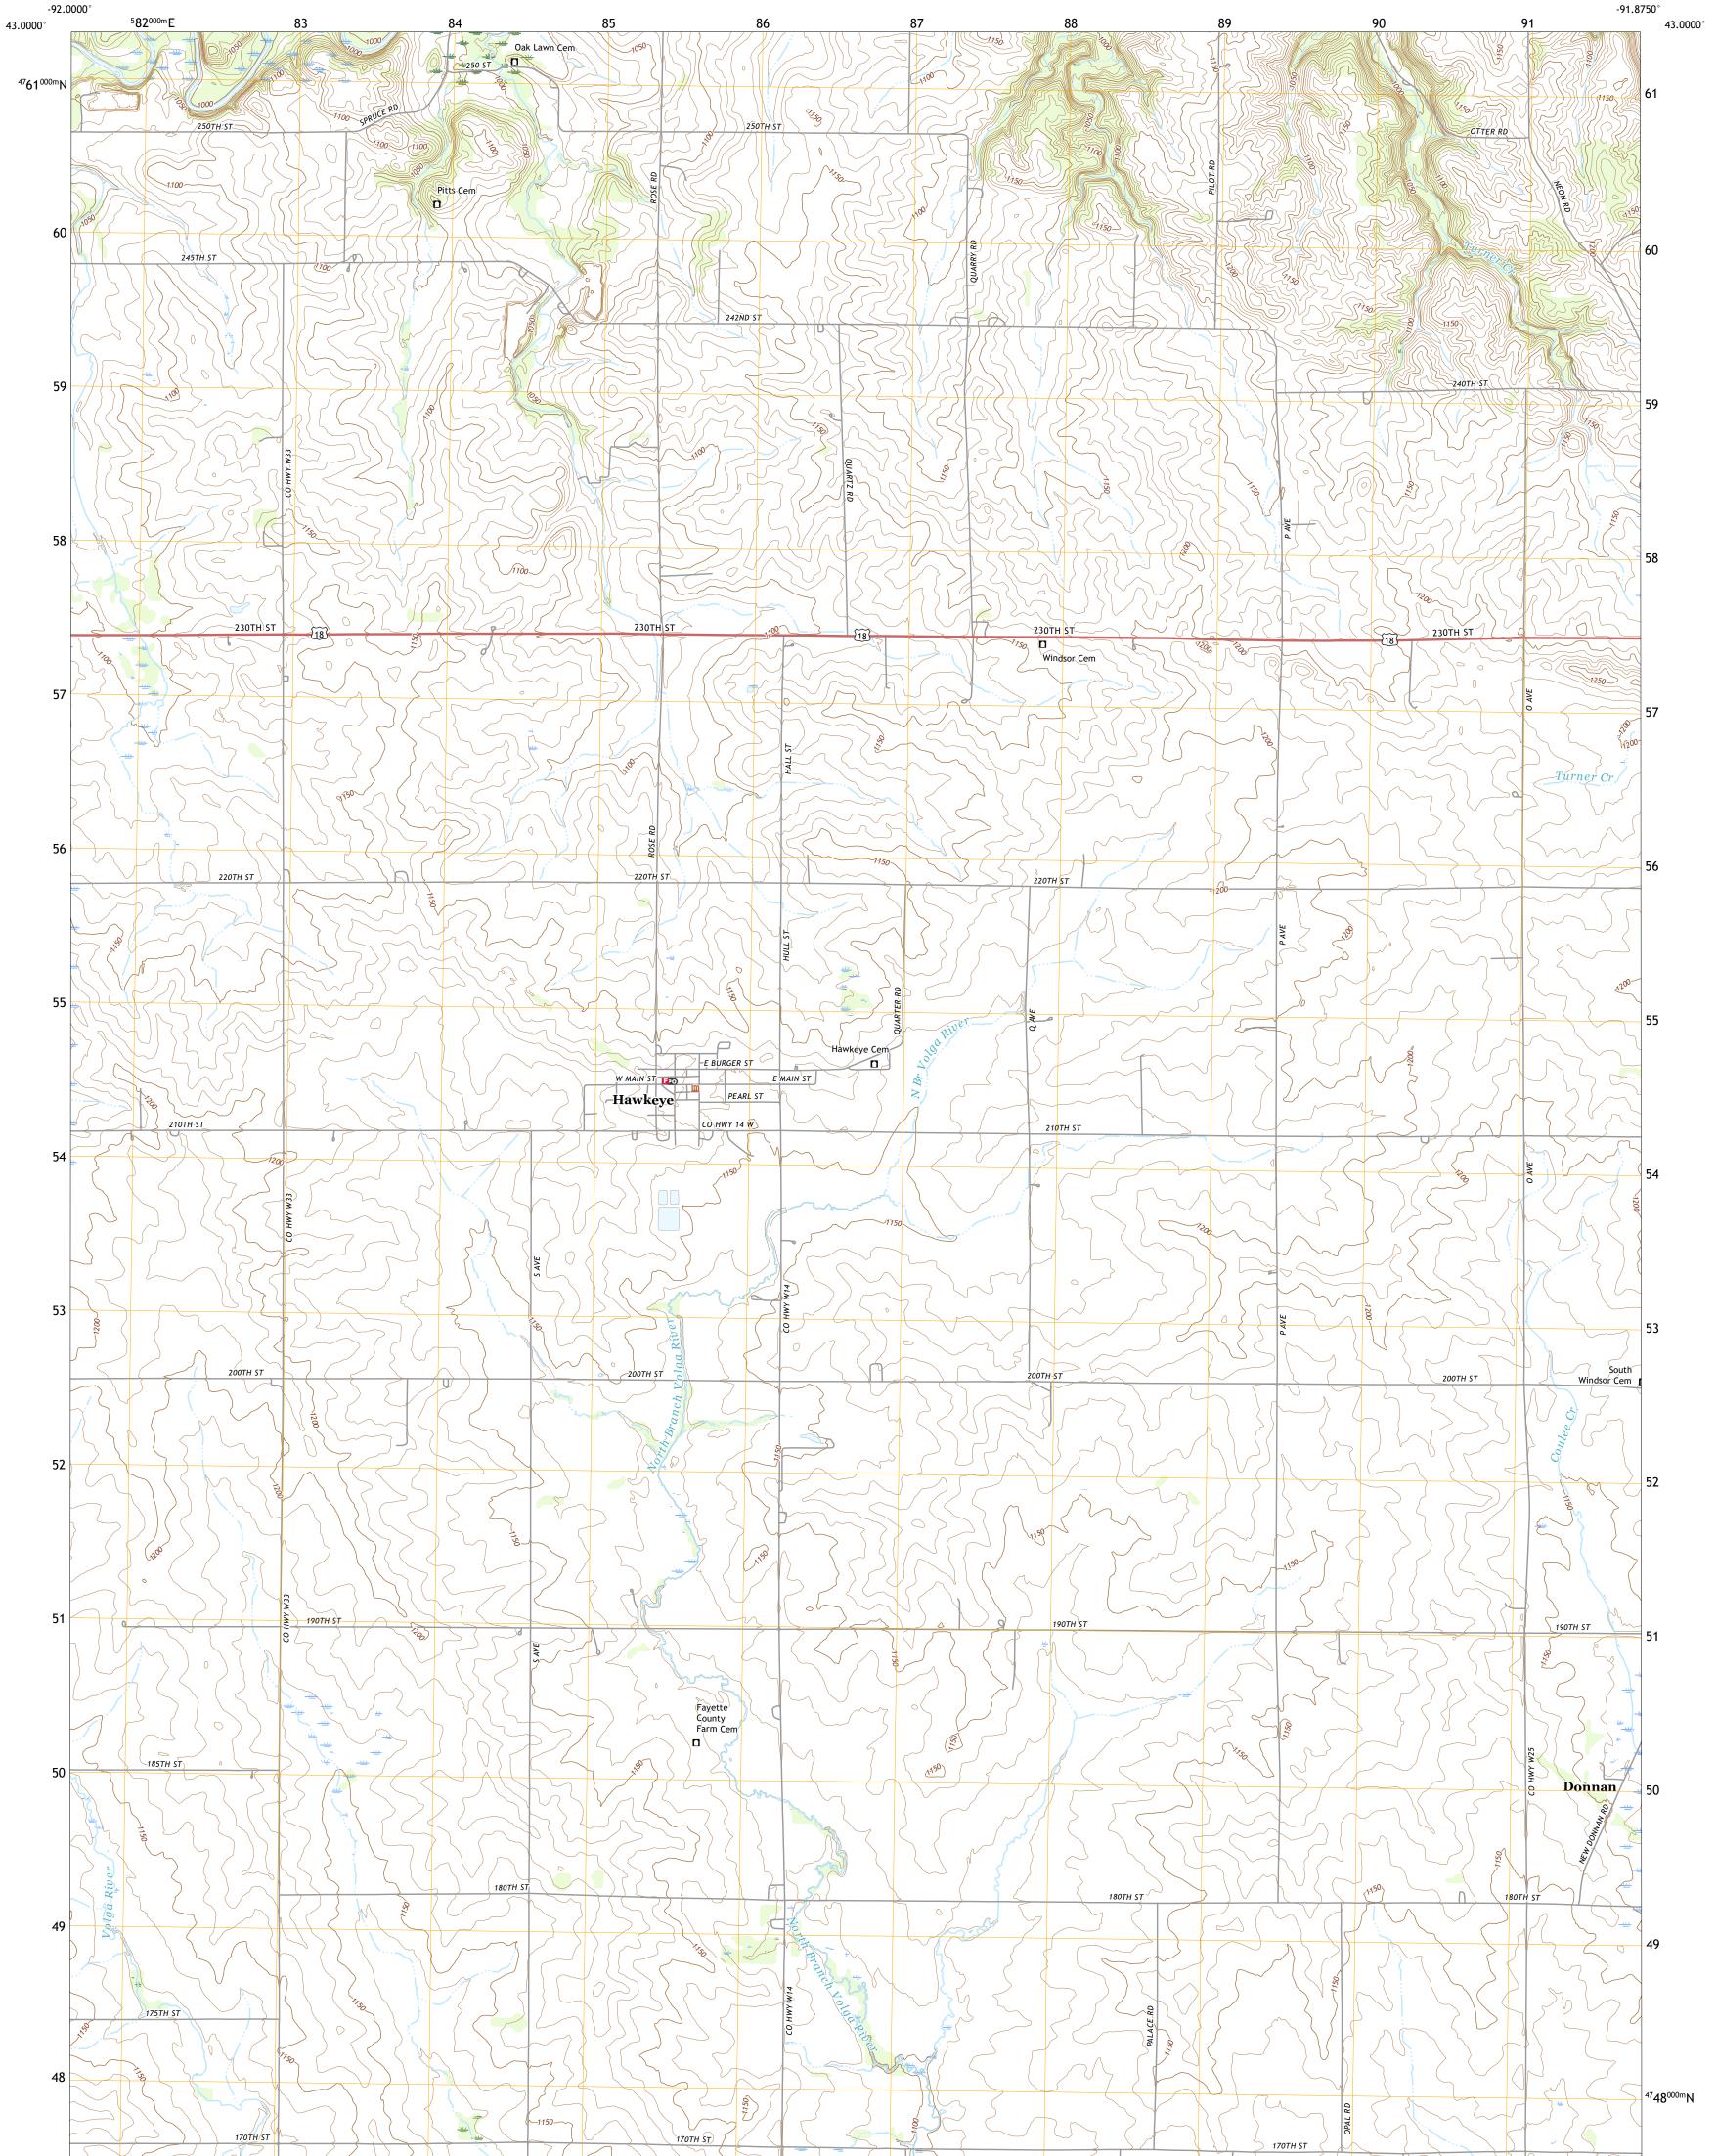

## U.S. DEPARTMENT OF THE INTERIOR U.S. GEOLOGICAL SURVEY

HAWKEYE QUADRANGLE IOWA - FAYETTE COUNTY 7.5-MINUTE SERIES

Produced by the United States Geological Survey North American Datum of 1983 (NAD83) World Geodetic System of 1984 (WGS84). Projection and 1 000-meter grid:Universal Transverse Mercator, Zone 15T This map is not a legal document. Boundaries may be generalized for this map scale. Private lands within government reservations may not be shown. Obtain permission before entering private lands.

Imagery......NAIP, August 2017 - October 2017 Roads......GNIS, 1979 - 2021 Hydrography......GNIS, 1979 - 2021 Hydrography......National Hydrography Dataset, 2006 - 2018 Contours.....National Elevation Dataset, 2005 Boundaries.....Multiple sources; see metadata file 2019 - 2021 Public Land Survey System......BLM, 2020 Wetlands.....BKS National Wetlands Inventory Not Available