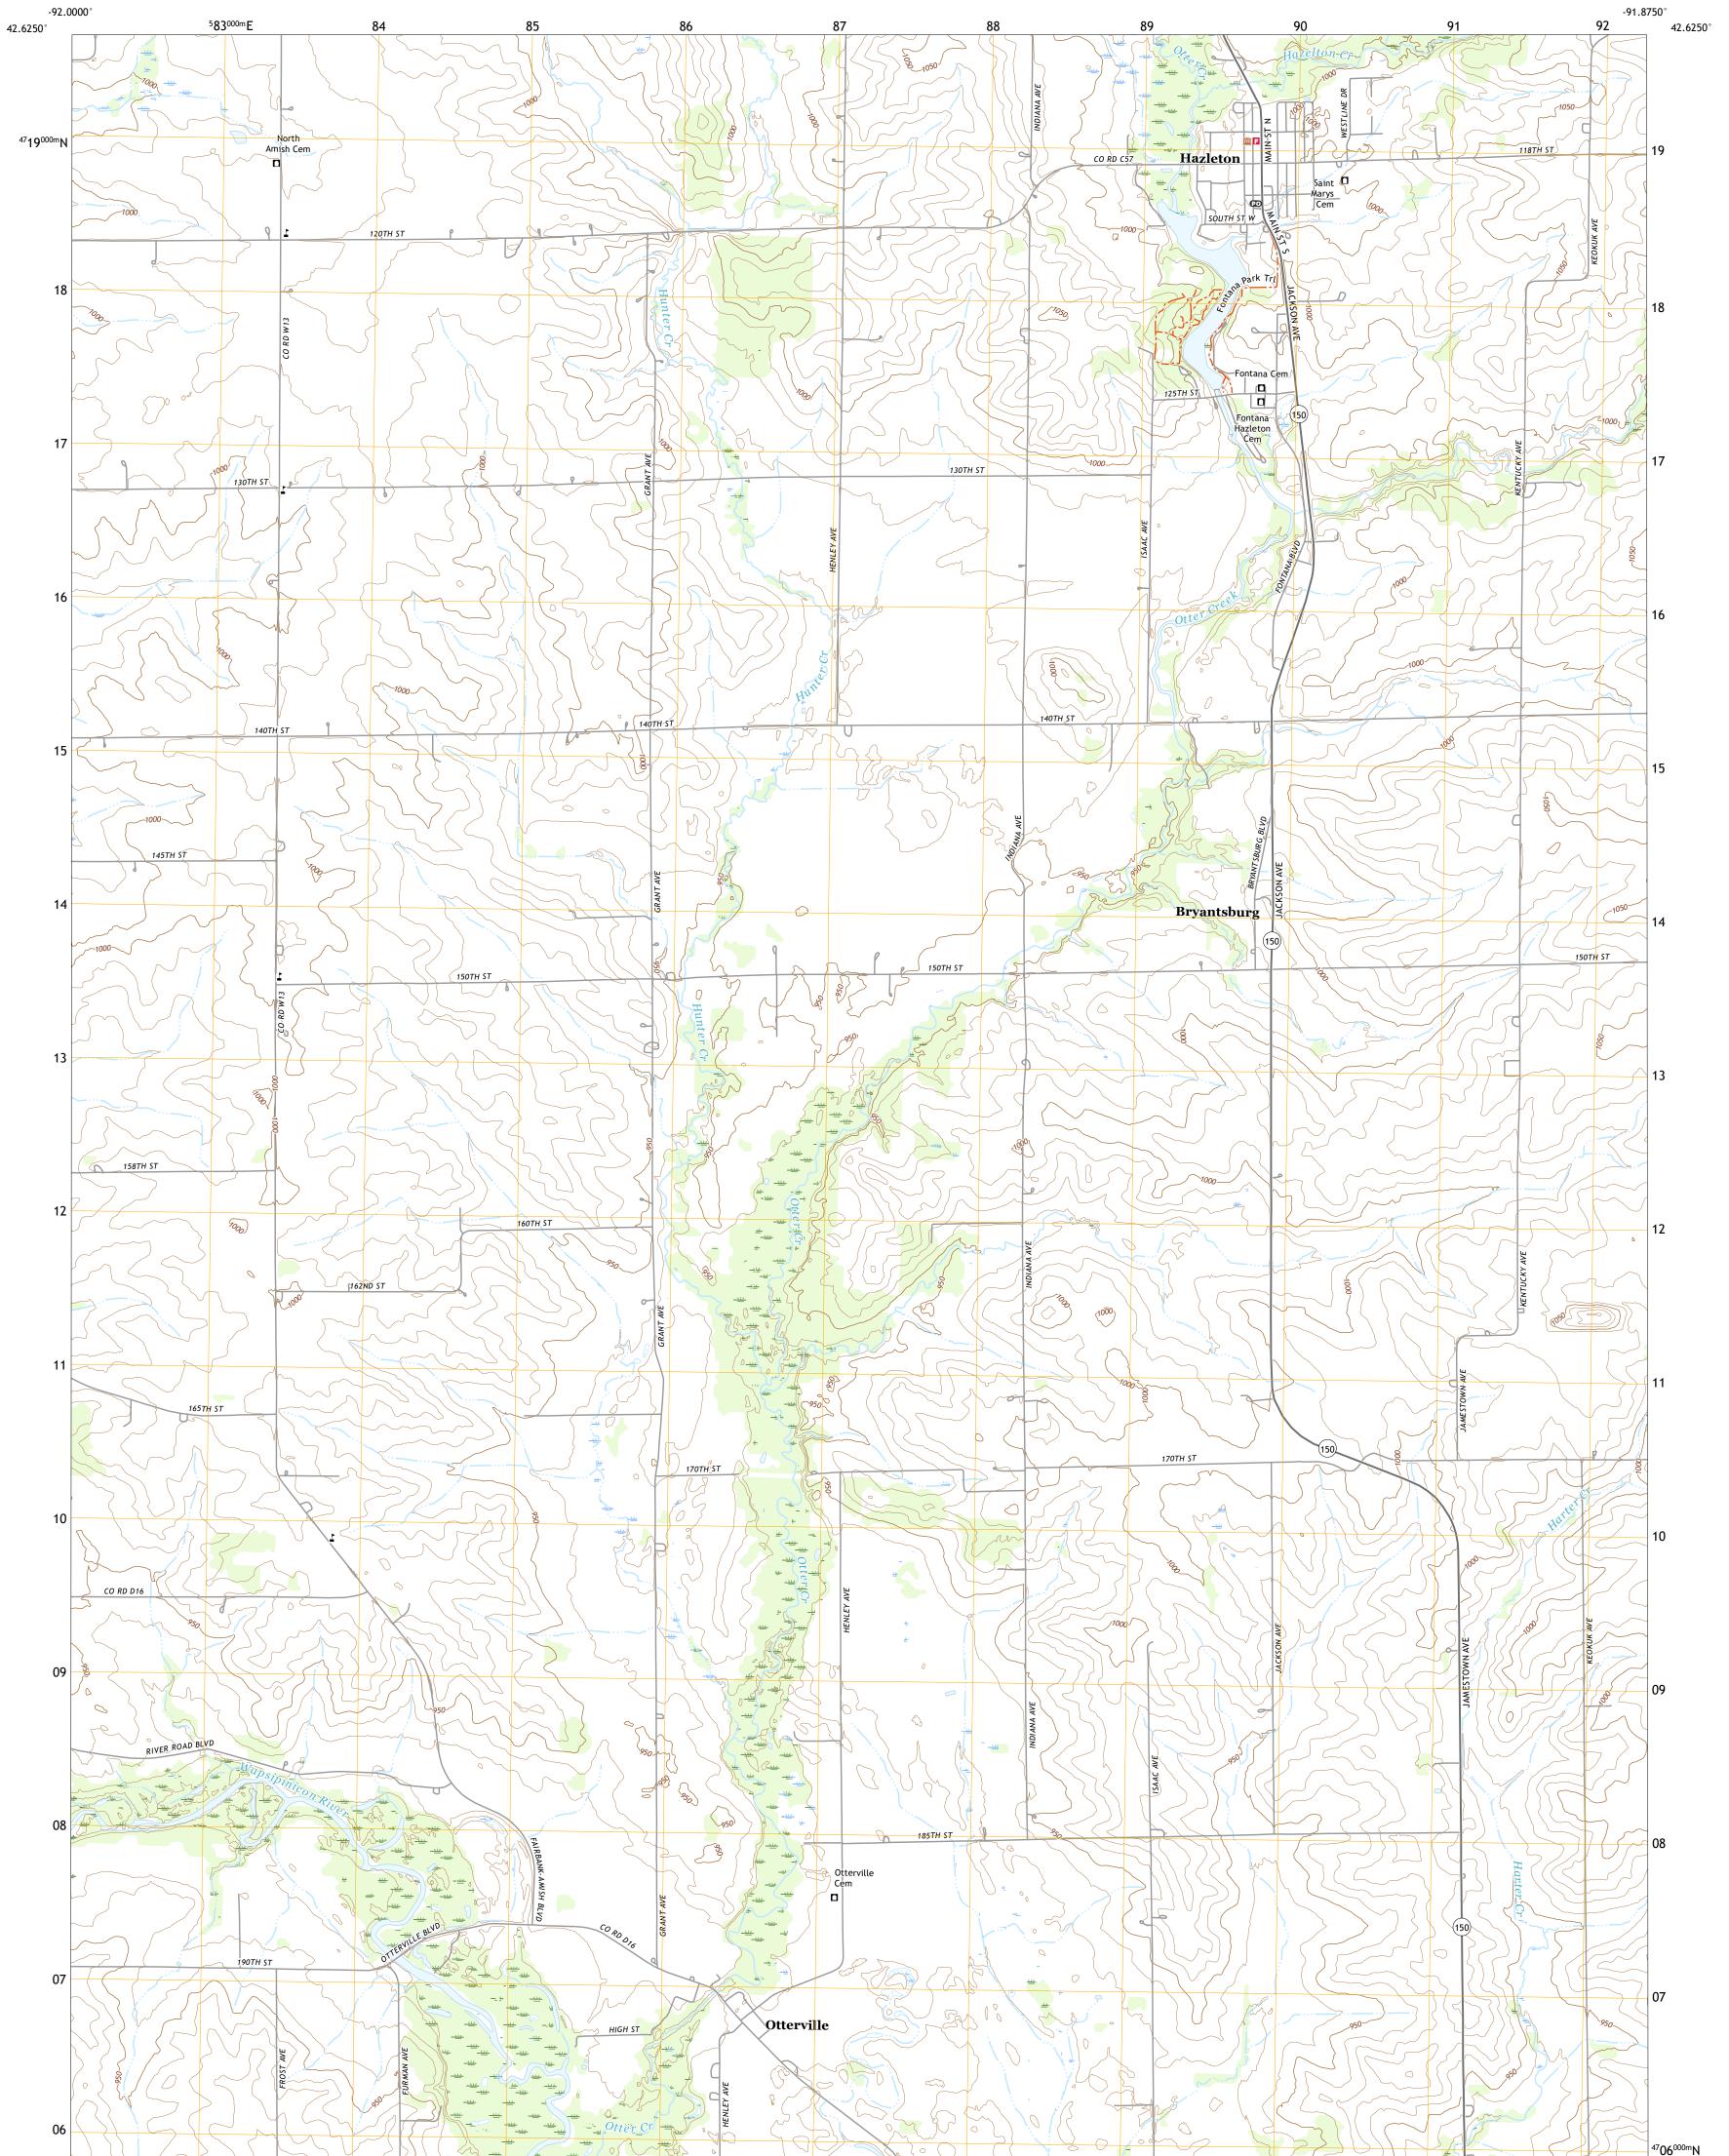

## U.S. DEPARTMENT OF THE INTERIOR U.S. GEOLOGICAL SURVEY

HAZLETON QUADRANGLE IOWA - BUCHANAN COUNTY 7.5-MINUTE SERIES

Produced by the United States Geological Survey North American Datum of 1983 (NAD83) World Geodetic System of 1984 (WGS84). Projection and 1 000-meter grid:Universal Transverse Mercator, Zone 15T This map is not a legal document. Boundaries may be generalized for this map scale. Private lands within government reservations may not be shown. Obtain permission before entering private lands.

Imagery......NAIP, August 2017 - October 2017 Roads......GNIS, 1979 - 2021 Hydrography......GNIS, 1979 - 2021 Hydrography......National Hydrography Dataset, 2004 - 2021 Contours.....National Elevation Dataset, 2005 Boundaries.....Multiple sources; see metadata file 2019 - 2021 Public Land Survey System......BLM, 2020 Wetlands.....BLM, Available