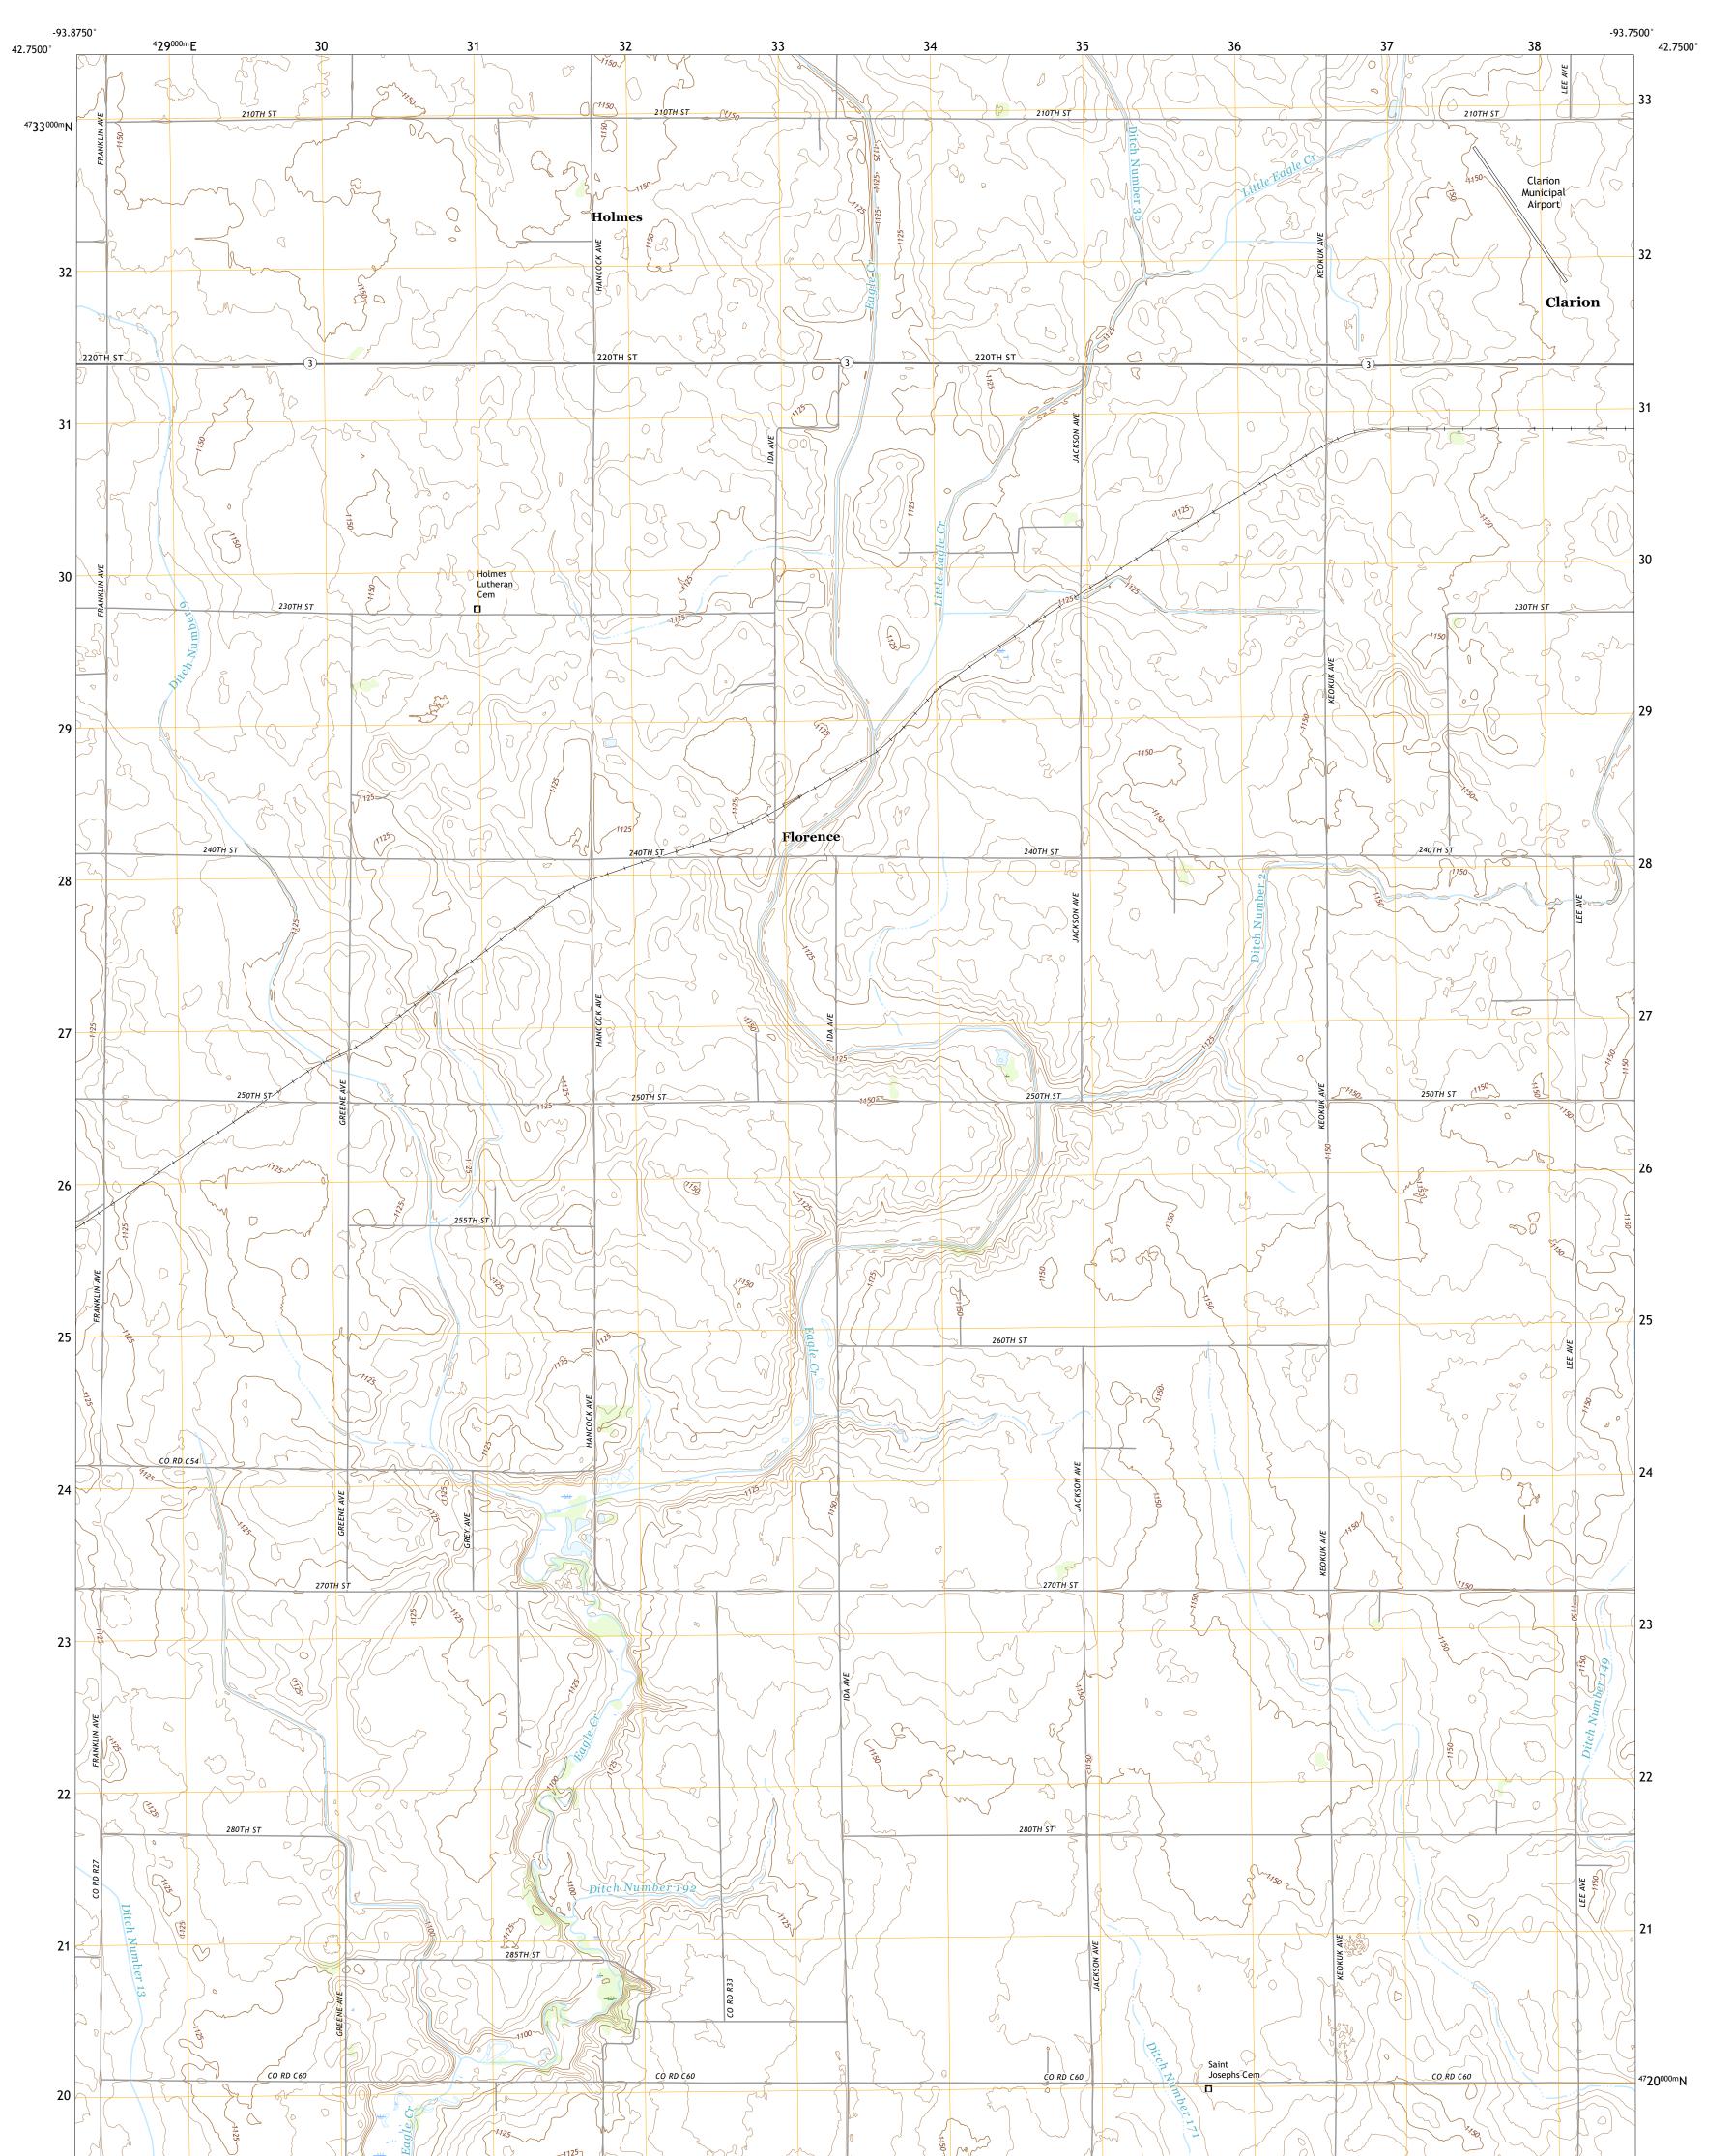

## U.S. DEPARTMENT OF THE INTERIOR U.S. GEOLOGICAL SURVEY

HOLMES QUADRANGLE IOWA - WRIGHT COUNTY 7.5-MINUTE SERIES

Produced by the United States Geological Survey North American Datum of 1983 (NAD83) World Geodetic System of 1984 (WGS84). Projection and 1 000-meter grid:Universal Transverse Mercator, Zone 15T This map is not a legal document. Boundaries may be generalized for this map scale. Private lands within government reservations may not be shown. Obtain permission before entering private lands.

Imagery......NAIP, August 2017 - October 2017 Roads.......GNIS, 1979 - 2021 Hydrography......GNIS, 1979 - 2021 Hydrography......National Hydrography Dataset, 2006 - 2018 Contours.....National Elevation Dataset, 2013 Boundaries.....Multiple sources; see metadata file 2019 - 2021 Public Land Survey System......BLM, 2020 Wetlands.....BKS National Wetlands Inventory Not Available

ROAD CLASSIFICATION
Expressway
Secondary Hwy
Local Connector
Local Road
WD
Interstate Route
US Route
State Route

HOLMES, IA

2022