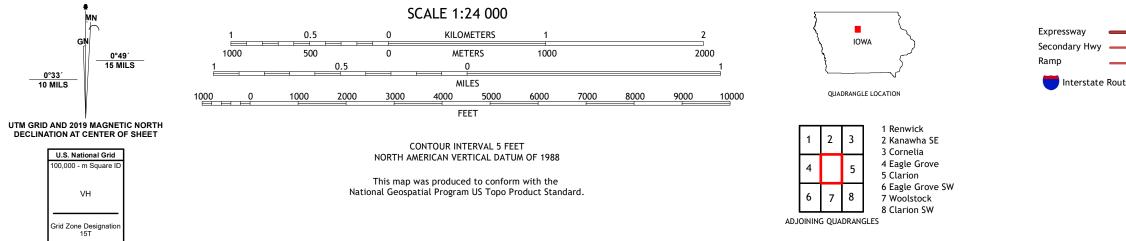

ROAD CLASSIFICATION
Expressway
Secondary Hwy
Local Connector
Local Road
WD
Interstate Route
US Route
State Route

HOLMES, IA

2022