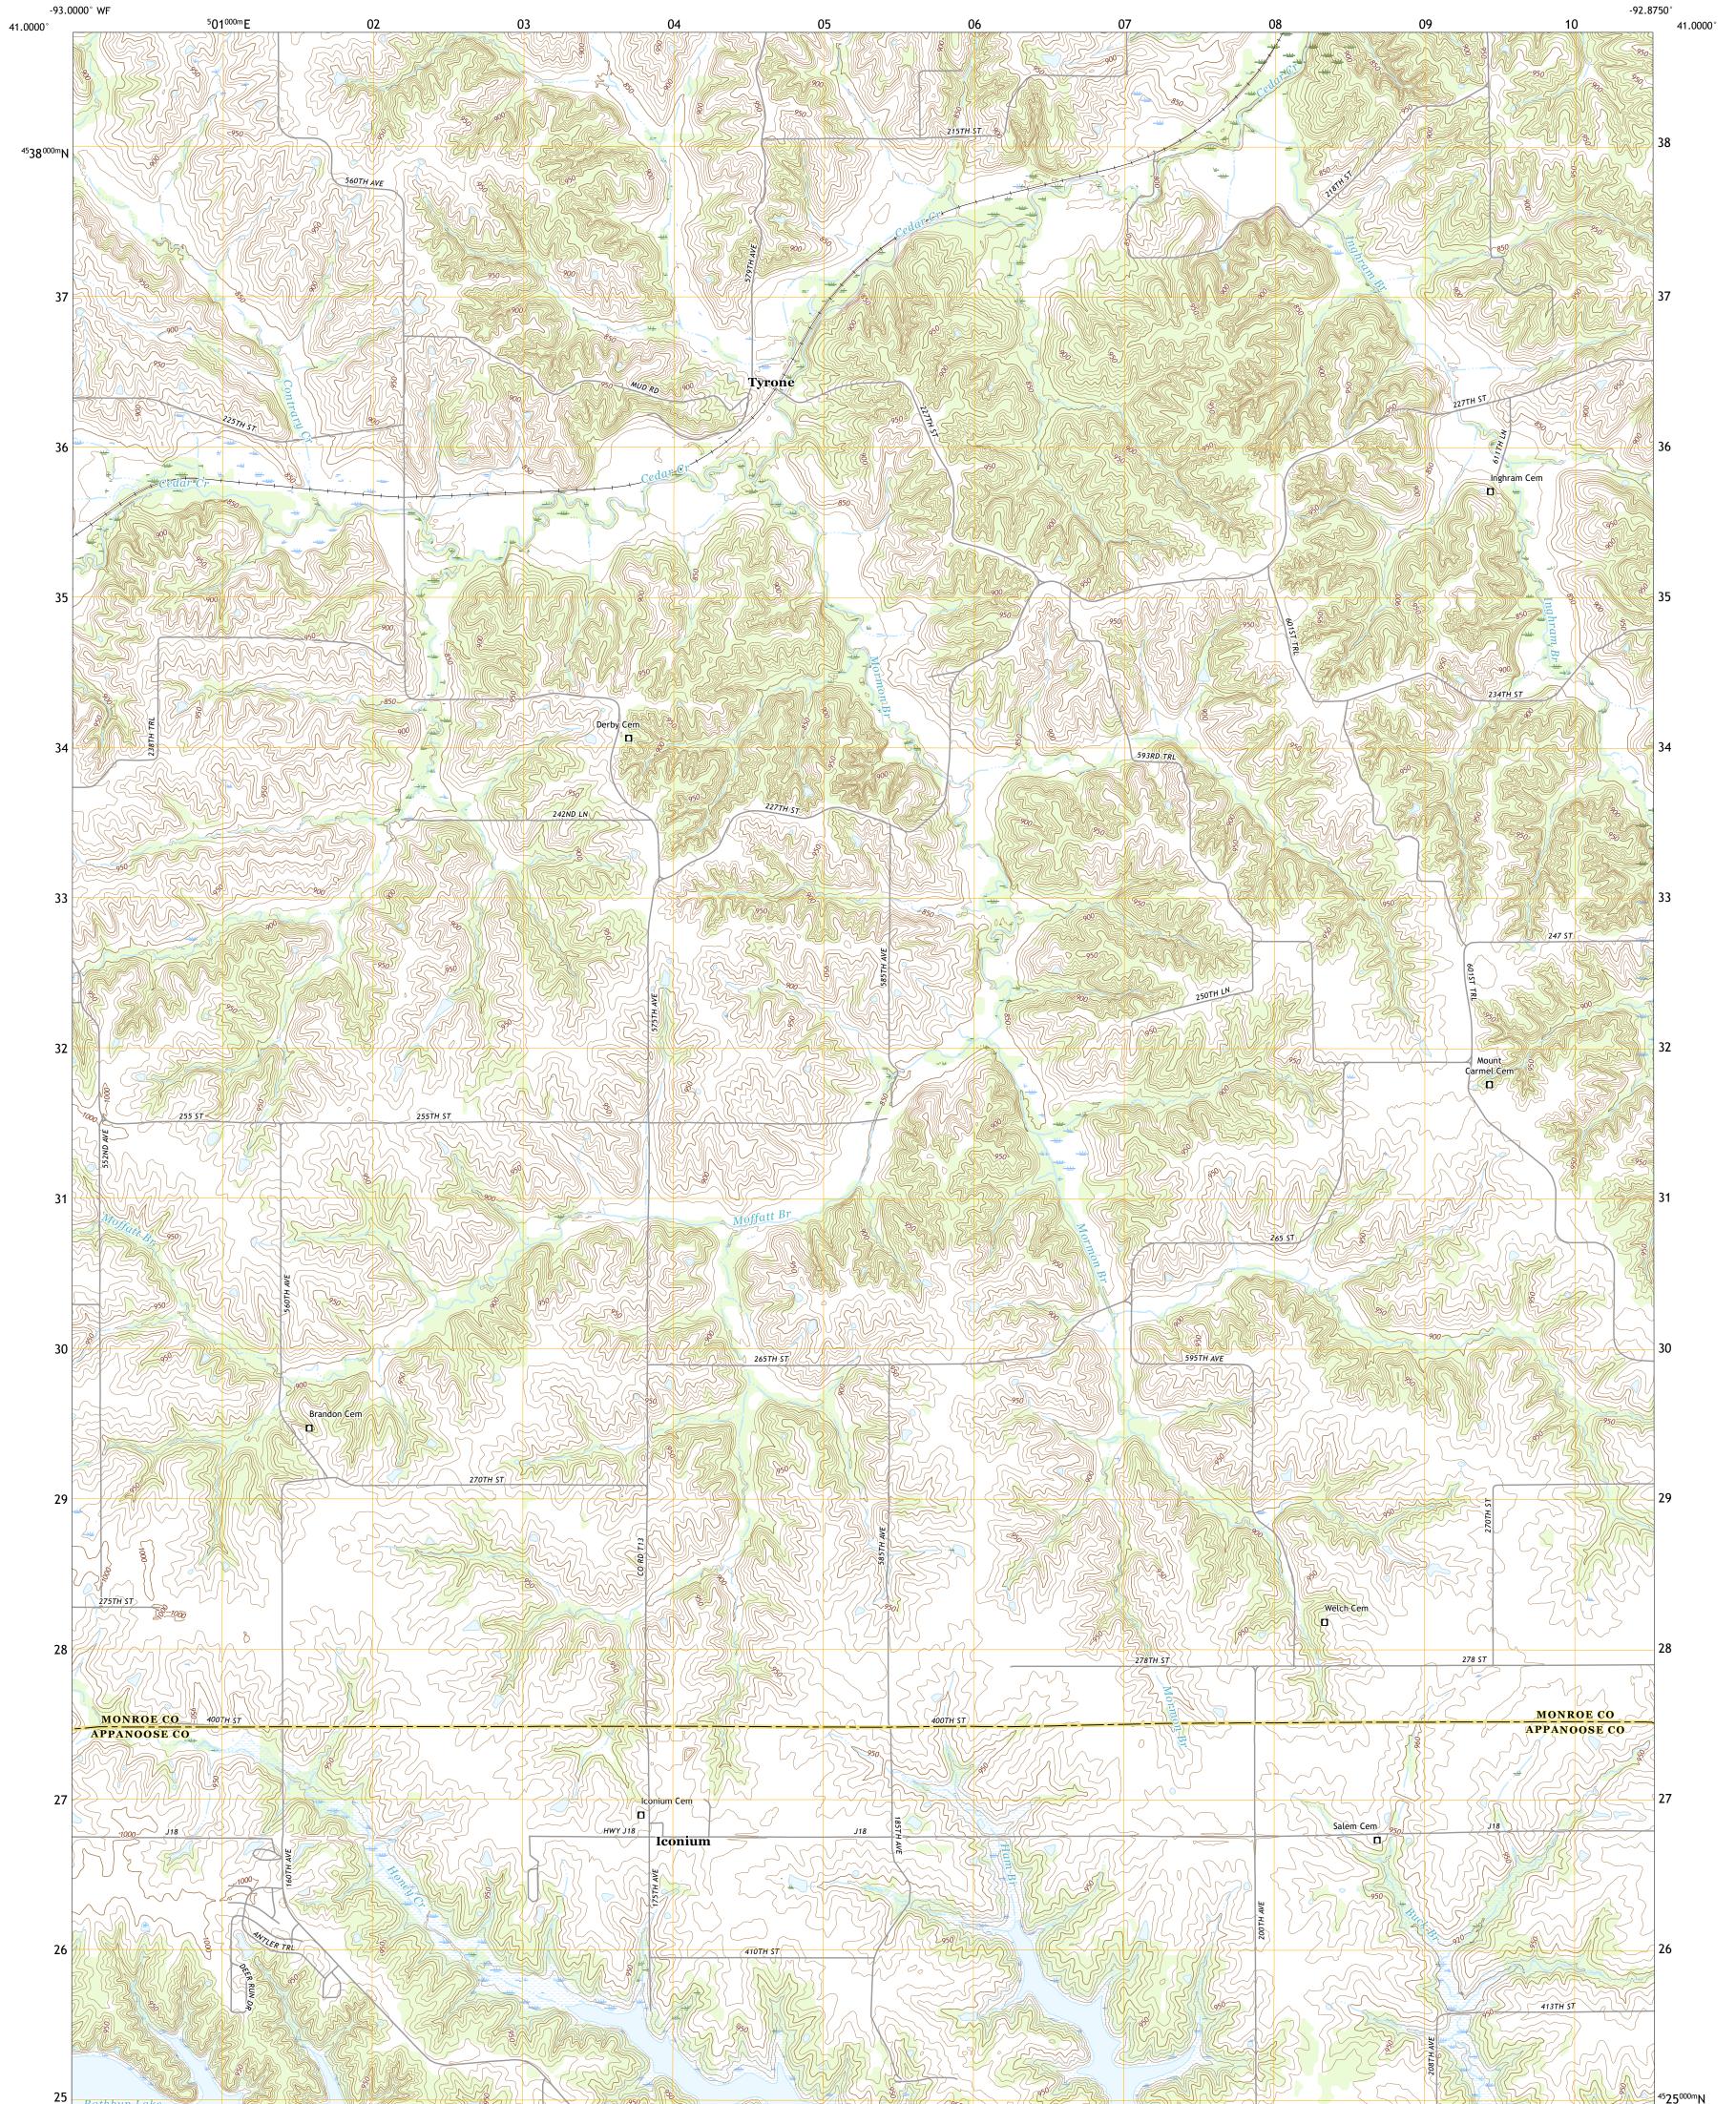

## U.S. DEPARTMENT OF THE INTERIOR U.S. GEOLOGICAL SURVEY

ICONIUM QUADRANGLE 7.5-MINUTE SERIES

Produced by the United States Geological Survey North American Datum of 1983 (NAD83) World Geodetic System of 1984 (WGS84). Projection and 1 000-meter grid:Universal Transverse Mercator, Zone 15T This map is not a legal document. Boundaries may be generalized for this map scale. Private lands within government reservations may not be shown. Obtain permission before entering private lands.

Imagery......NAIP, August 2017 - October 2017 Roads......U.S. Census Bureau, 2018 Names......GNIS, 1979 - 2016 Hydrography.....National Hydrography Dataset, 2006 - 2018 Contours.....National Elevation Dataset, 1999 Boundaries.....Multiple sources; see metadata file 2016 - 2017 Public Land Survey System......BLM, 2017 Wetlands.....BLM, 2017