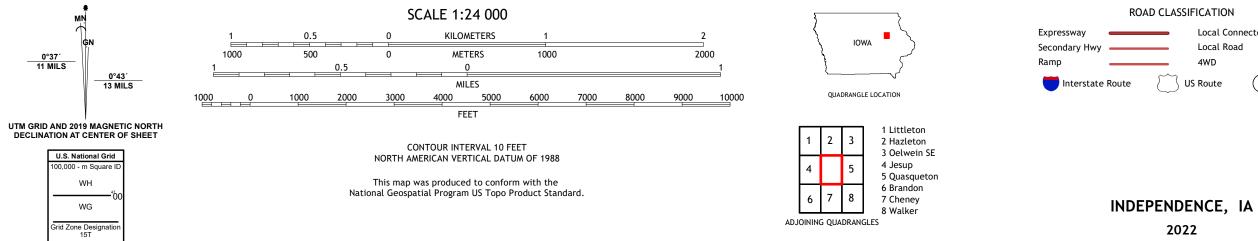

Imagery..... Roads..... Names..... ......NAIP, August 2017 - October 2017 .....U.S. Census Bureau, 2015 - 2018 .....GNIS, 2008 - 2021 Names......GNN, 2008 - 2021 Hydrography.....GNN, 2008 - 2021 Contours.....National Hydrography Dataset, 2004 - 2018 Contours.....National Elevation Dataset, 2005 Boundaries.....Multiple sources; see metadata file 2019 - 2021 Public Land Survey System......BLM, 2020 Wetlands......BLM, 2020 0°37′ 11 MILS

ROAD CLASSIFICATION Local Connector Local Road \_\_\_\_\_ 4WD US Route State Route lnterstate Route

2022