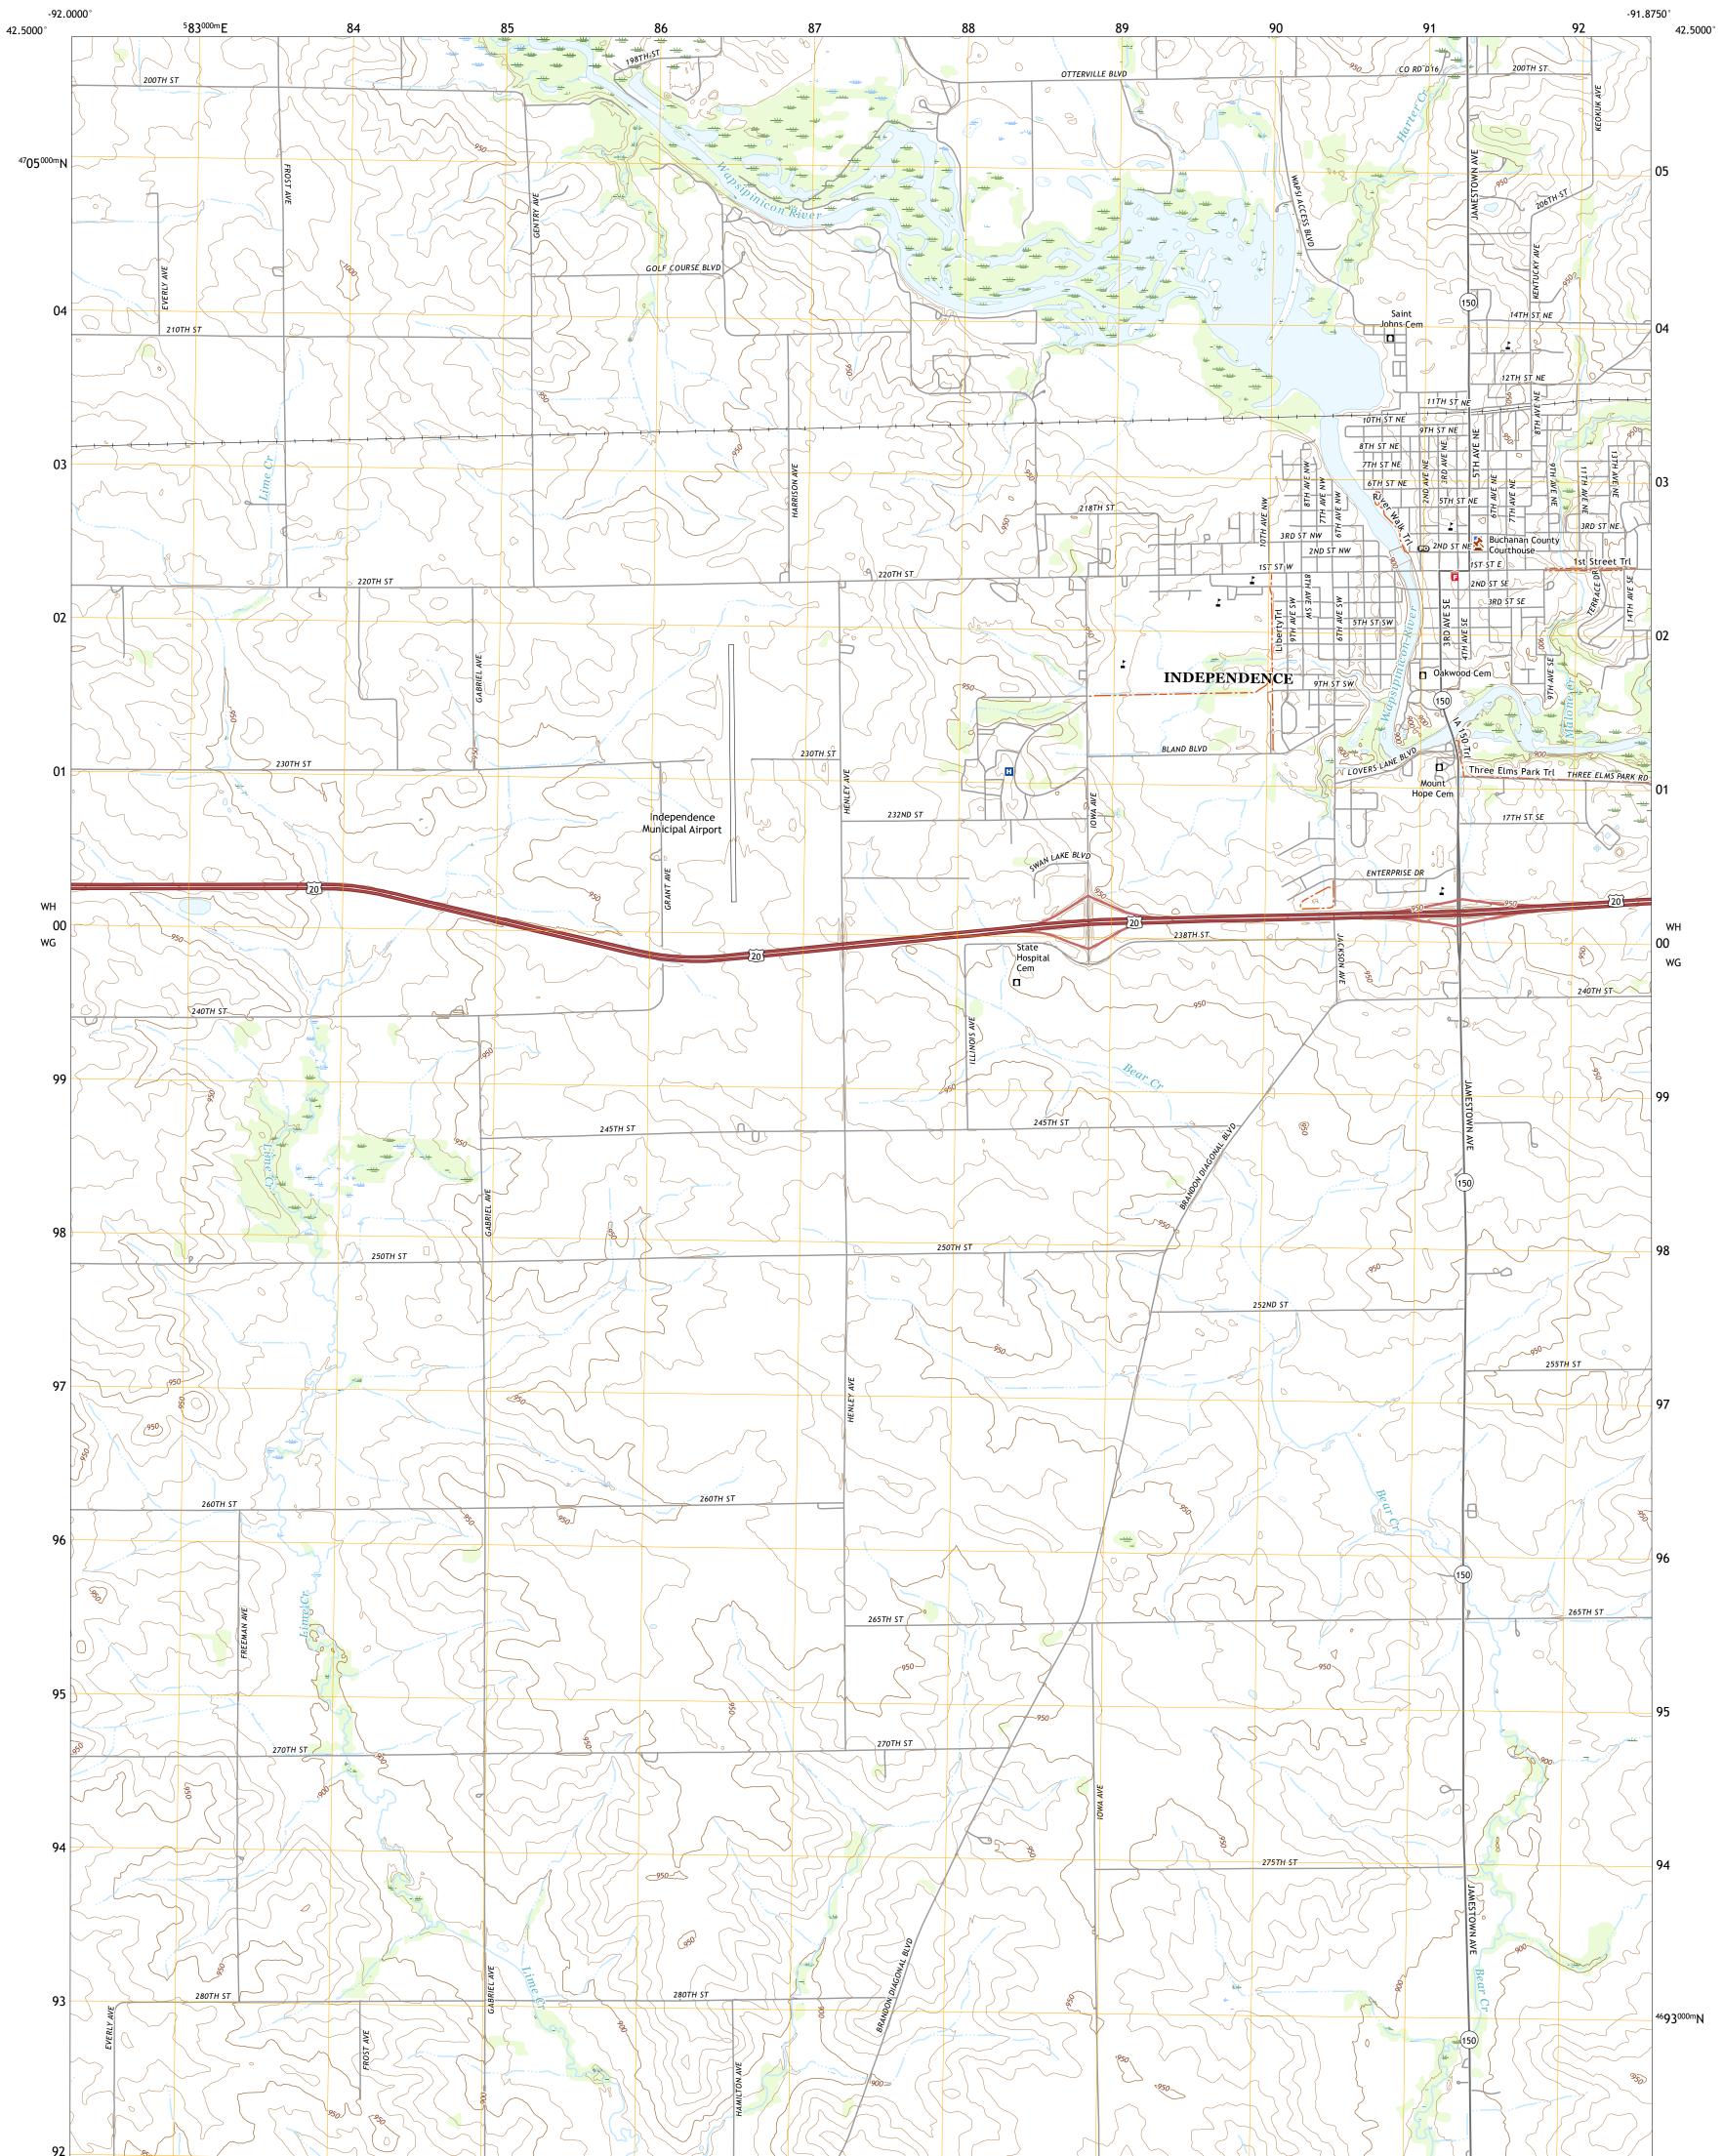

## U.S. DEPARTMENT OF THE INTERIOR U.S. GEOLOGICAL SURVEY

INDEPENDENCE QUADRANGLE IOWA - BUCHANAN COUNTY 7.5-MINUTE SERIES

Produced by the United States Geological Survey North American Datum of 1983 (NAD83) World Geodetic System of 1984 (WGS84). Projection and 1 000-meter grid:Universal Transverse Mercator, Zone 15T This map is not a legal document. Boundaries may be generalized for this map scale. Private lands within government reservations may not be shown. Obtain permission before entering private lands.