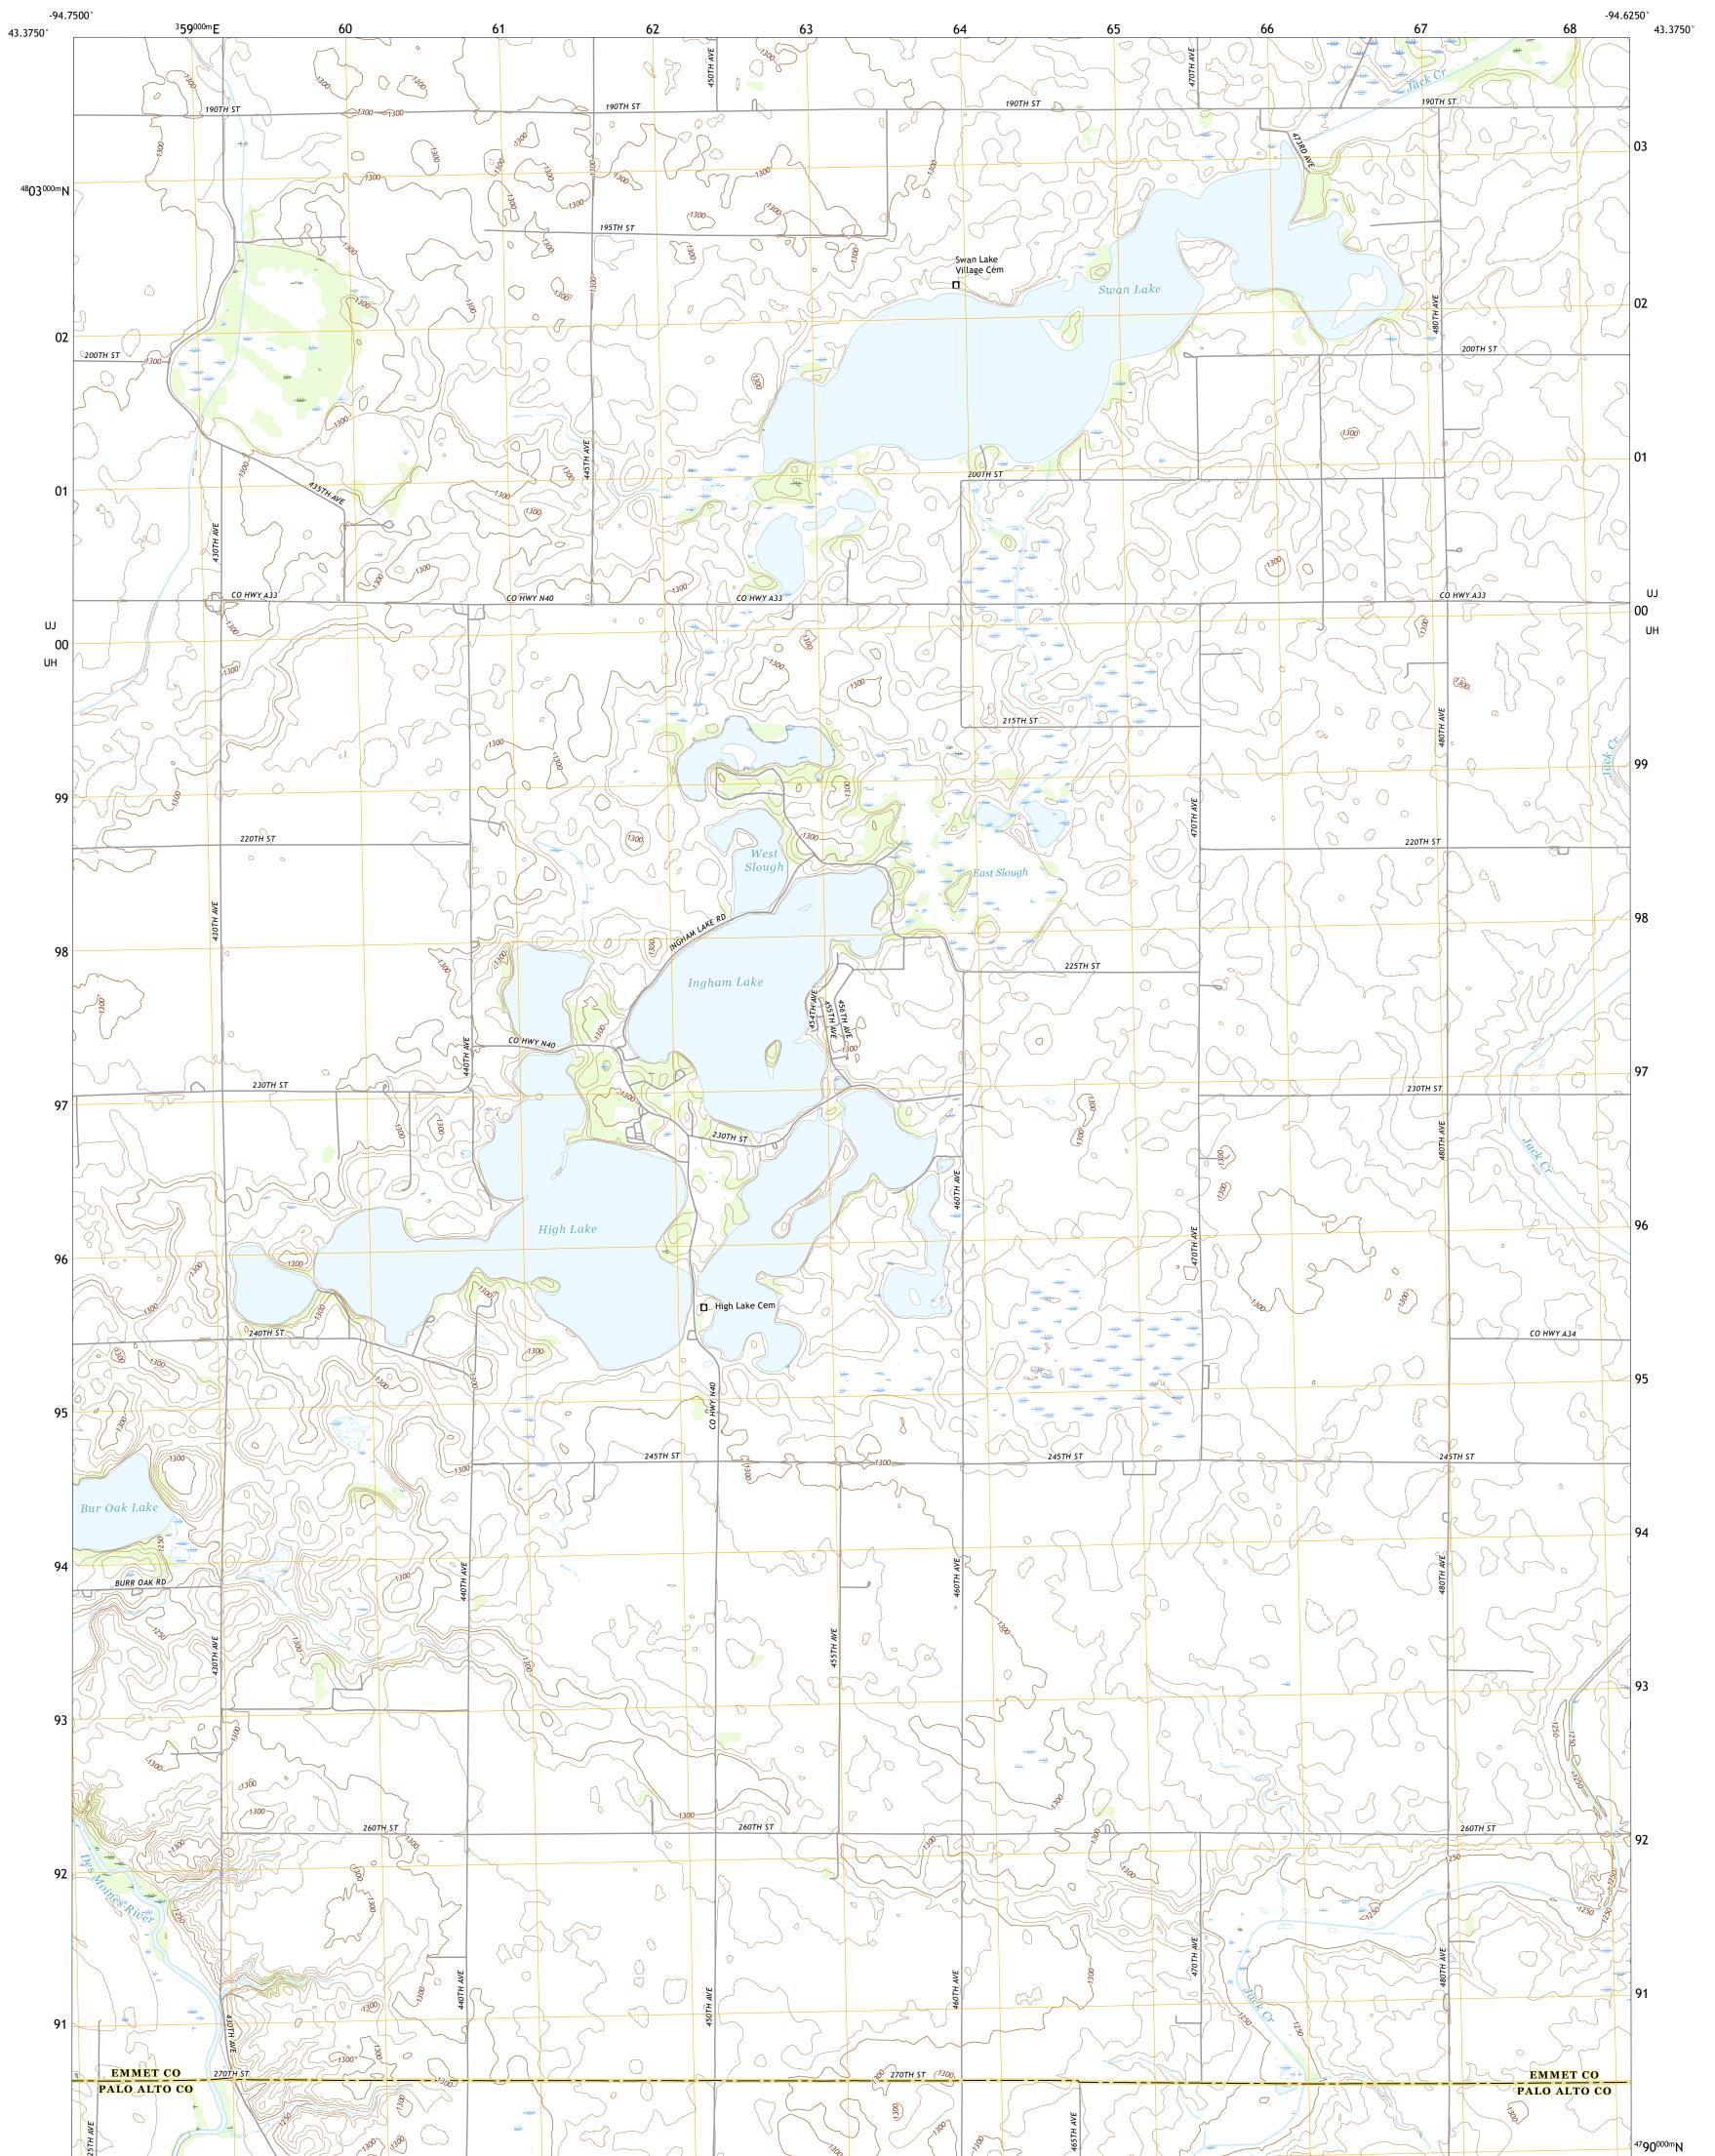

## U.S. DEPARTMENT OF THE INTERIOR U.S. GEOLOGICAL SURVEY

INGHAM LAKE QUADRANGLE IOWA 7.5-MINUTE SERIES

Produced by the United States Geological Survey North American Datum of 1983 (NAD83) World Geodetic System of 1984 (WGS84). Projection and 1 000-meter grid:Universal Transverse Mercator, Zone 15T This map is not a legal document. Boundaries may be generalized for this map scale. Private lands within government reservations may not be shown. Obtain permission before entering private lands.