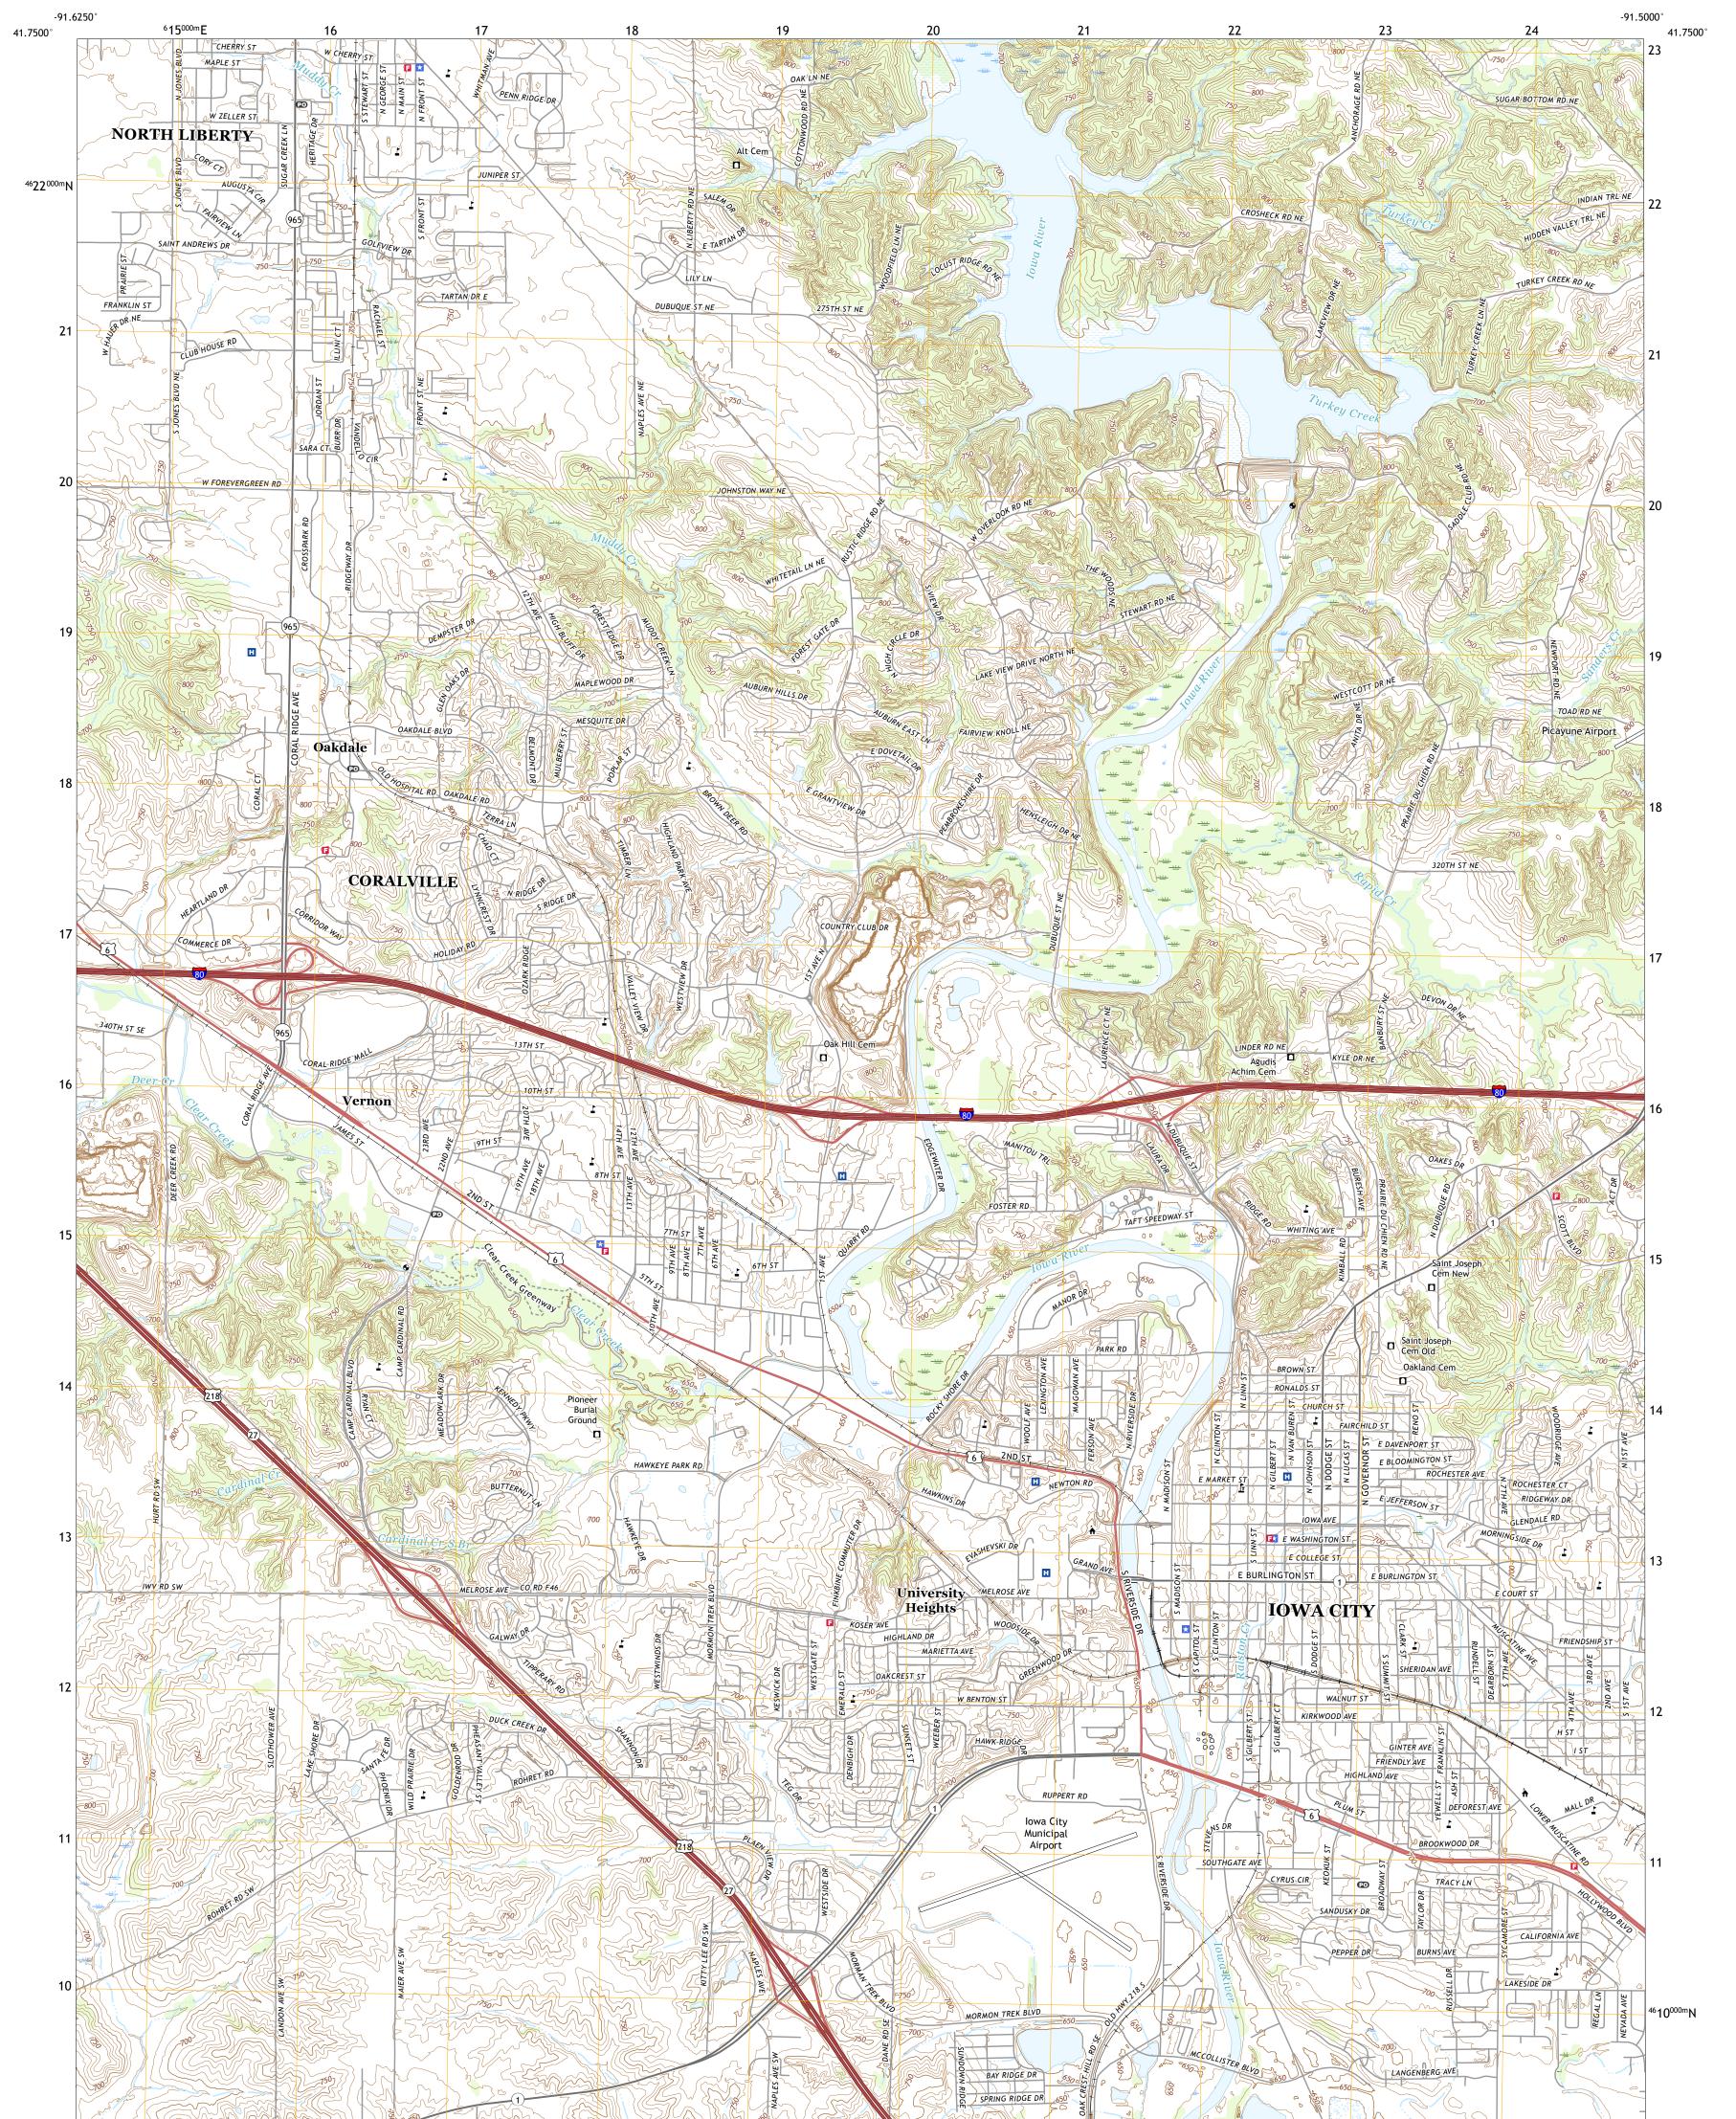

## IOWA CITY WEST QUADRANGLE IOWA - JOHNSON COUNTY 7.5-MINUTE SERIES

Produced by the United States Geological Survey North American Datum of 1983 (NAD83) World Geodetic System of 1984 (WGS84). Projection and 1 000-meter grid:Universal Transverse Mercator, Zone 15T This map is not a legal document. Boundaries may be generalized for this map scale. Private lands within government reservations may not be shown. Obtain permission before entering private lands.

ImageryNAIP, August 2017 - October 2017RoadsU.S. CensusBureau, 2018NamesGNIS, 1979 - 2018HydrographyDataset, 2006ContoursNationalHydrographyDataset, 1999BoundariesBureau, 2017Public Land Survey SystemBLM, 2017WetlandsInventory 2002