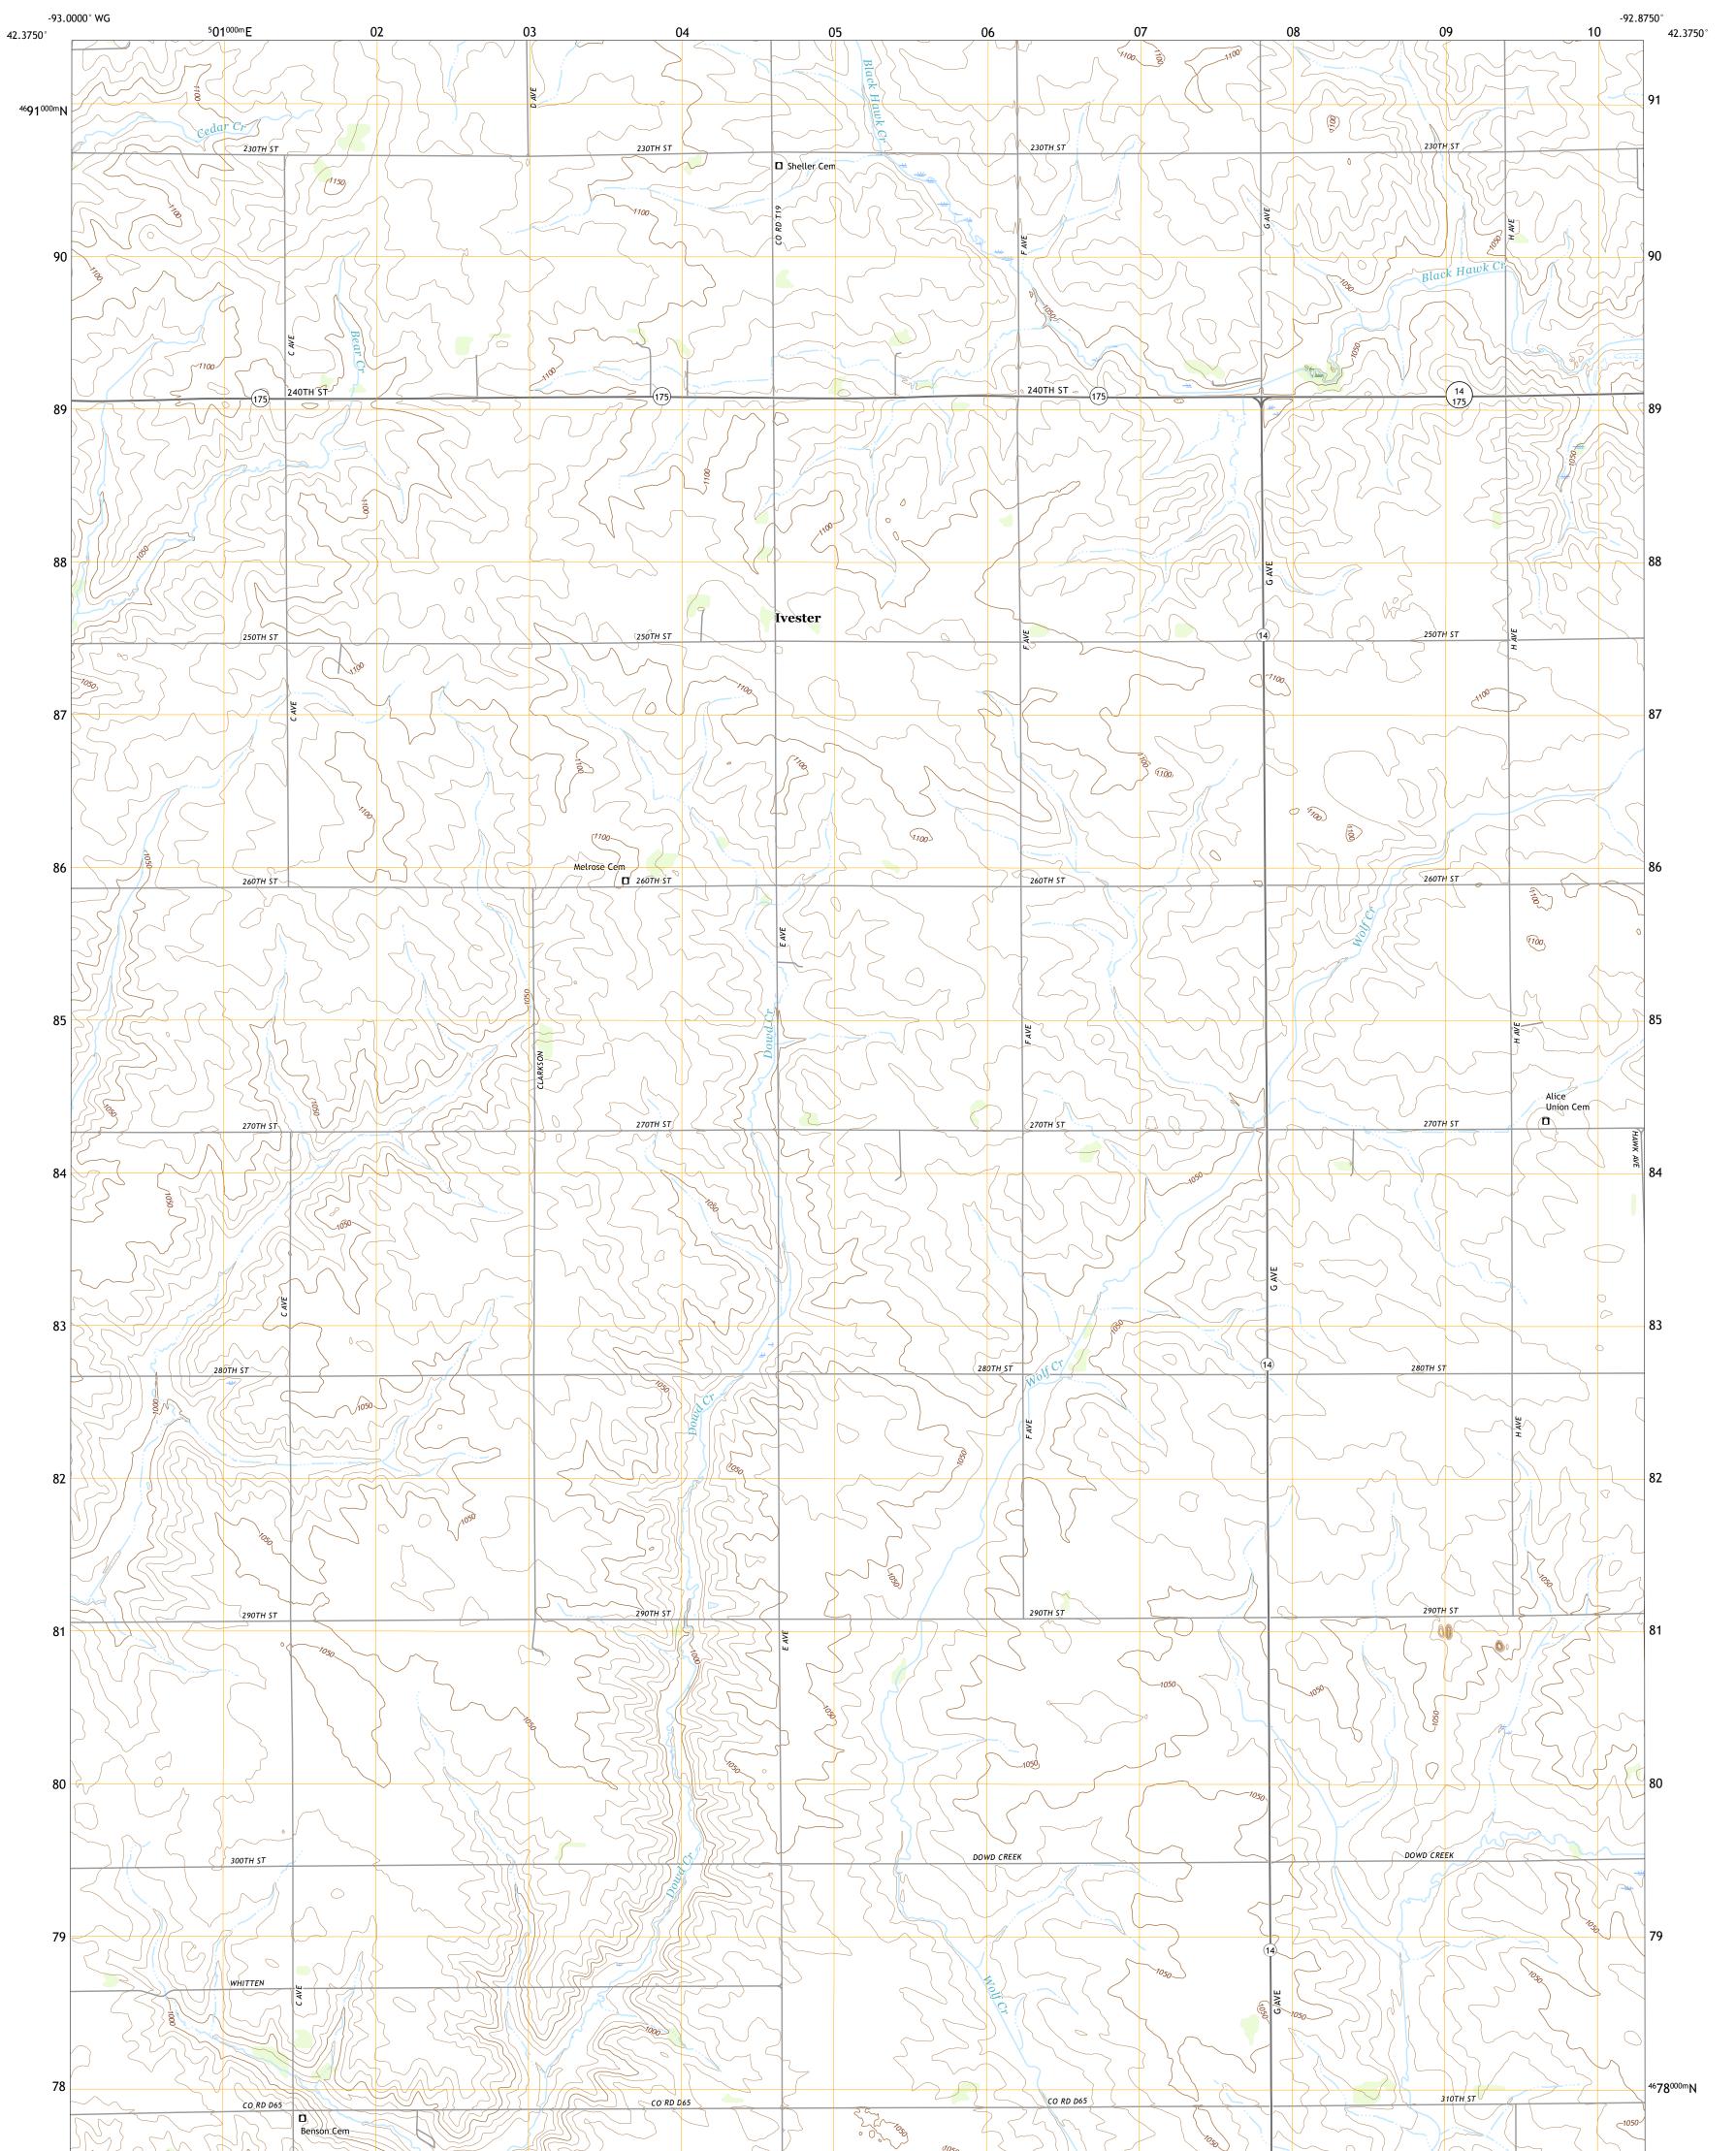

## U.S. DEPARTMENT OF THE INTERIOR U.S. GEOLOGICAL SURVEY

## IVESTER QUADRANGLE IOWA - GRUNDY COUNTY 7.5-MINUTE SERIES

Produced by the United States Geological Survey North American Datum of 1983 (NAD83) World Geodetic System of 1984 (WGS84). Projection and 1 000-meter grid:Universal Transverse Mercator, Zone 15T This map is not a legal document. Boundaries may be generalized for this map scale. Private lands within government reservations may not be shown. Obtain permission before entering private lands.

Imagery......NAIP, September 2017 - October 2017Roads......U.S.CensusNames.......GNIS, 1979 - 2016Hydrography.....NationalHydrography Dataset, 2006 - 2018Contours.....NationalElevationBoundaries.....Multiplesources; seeMetlands......BLM, 2017Wetlands.....FWSNationalWetlandsInventory2002

State Route