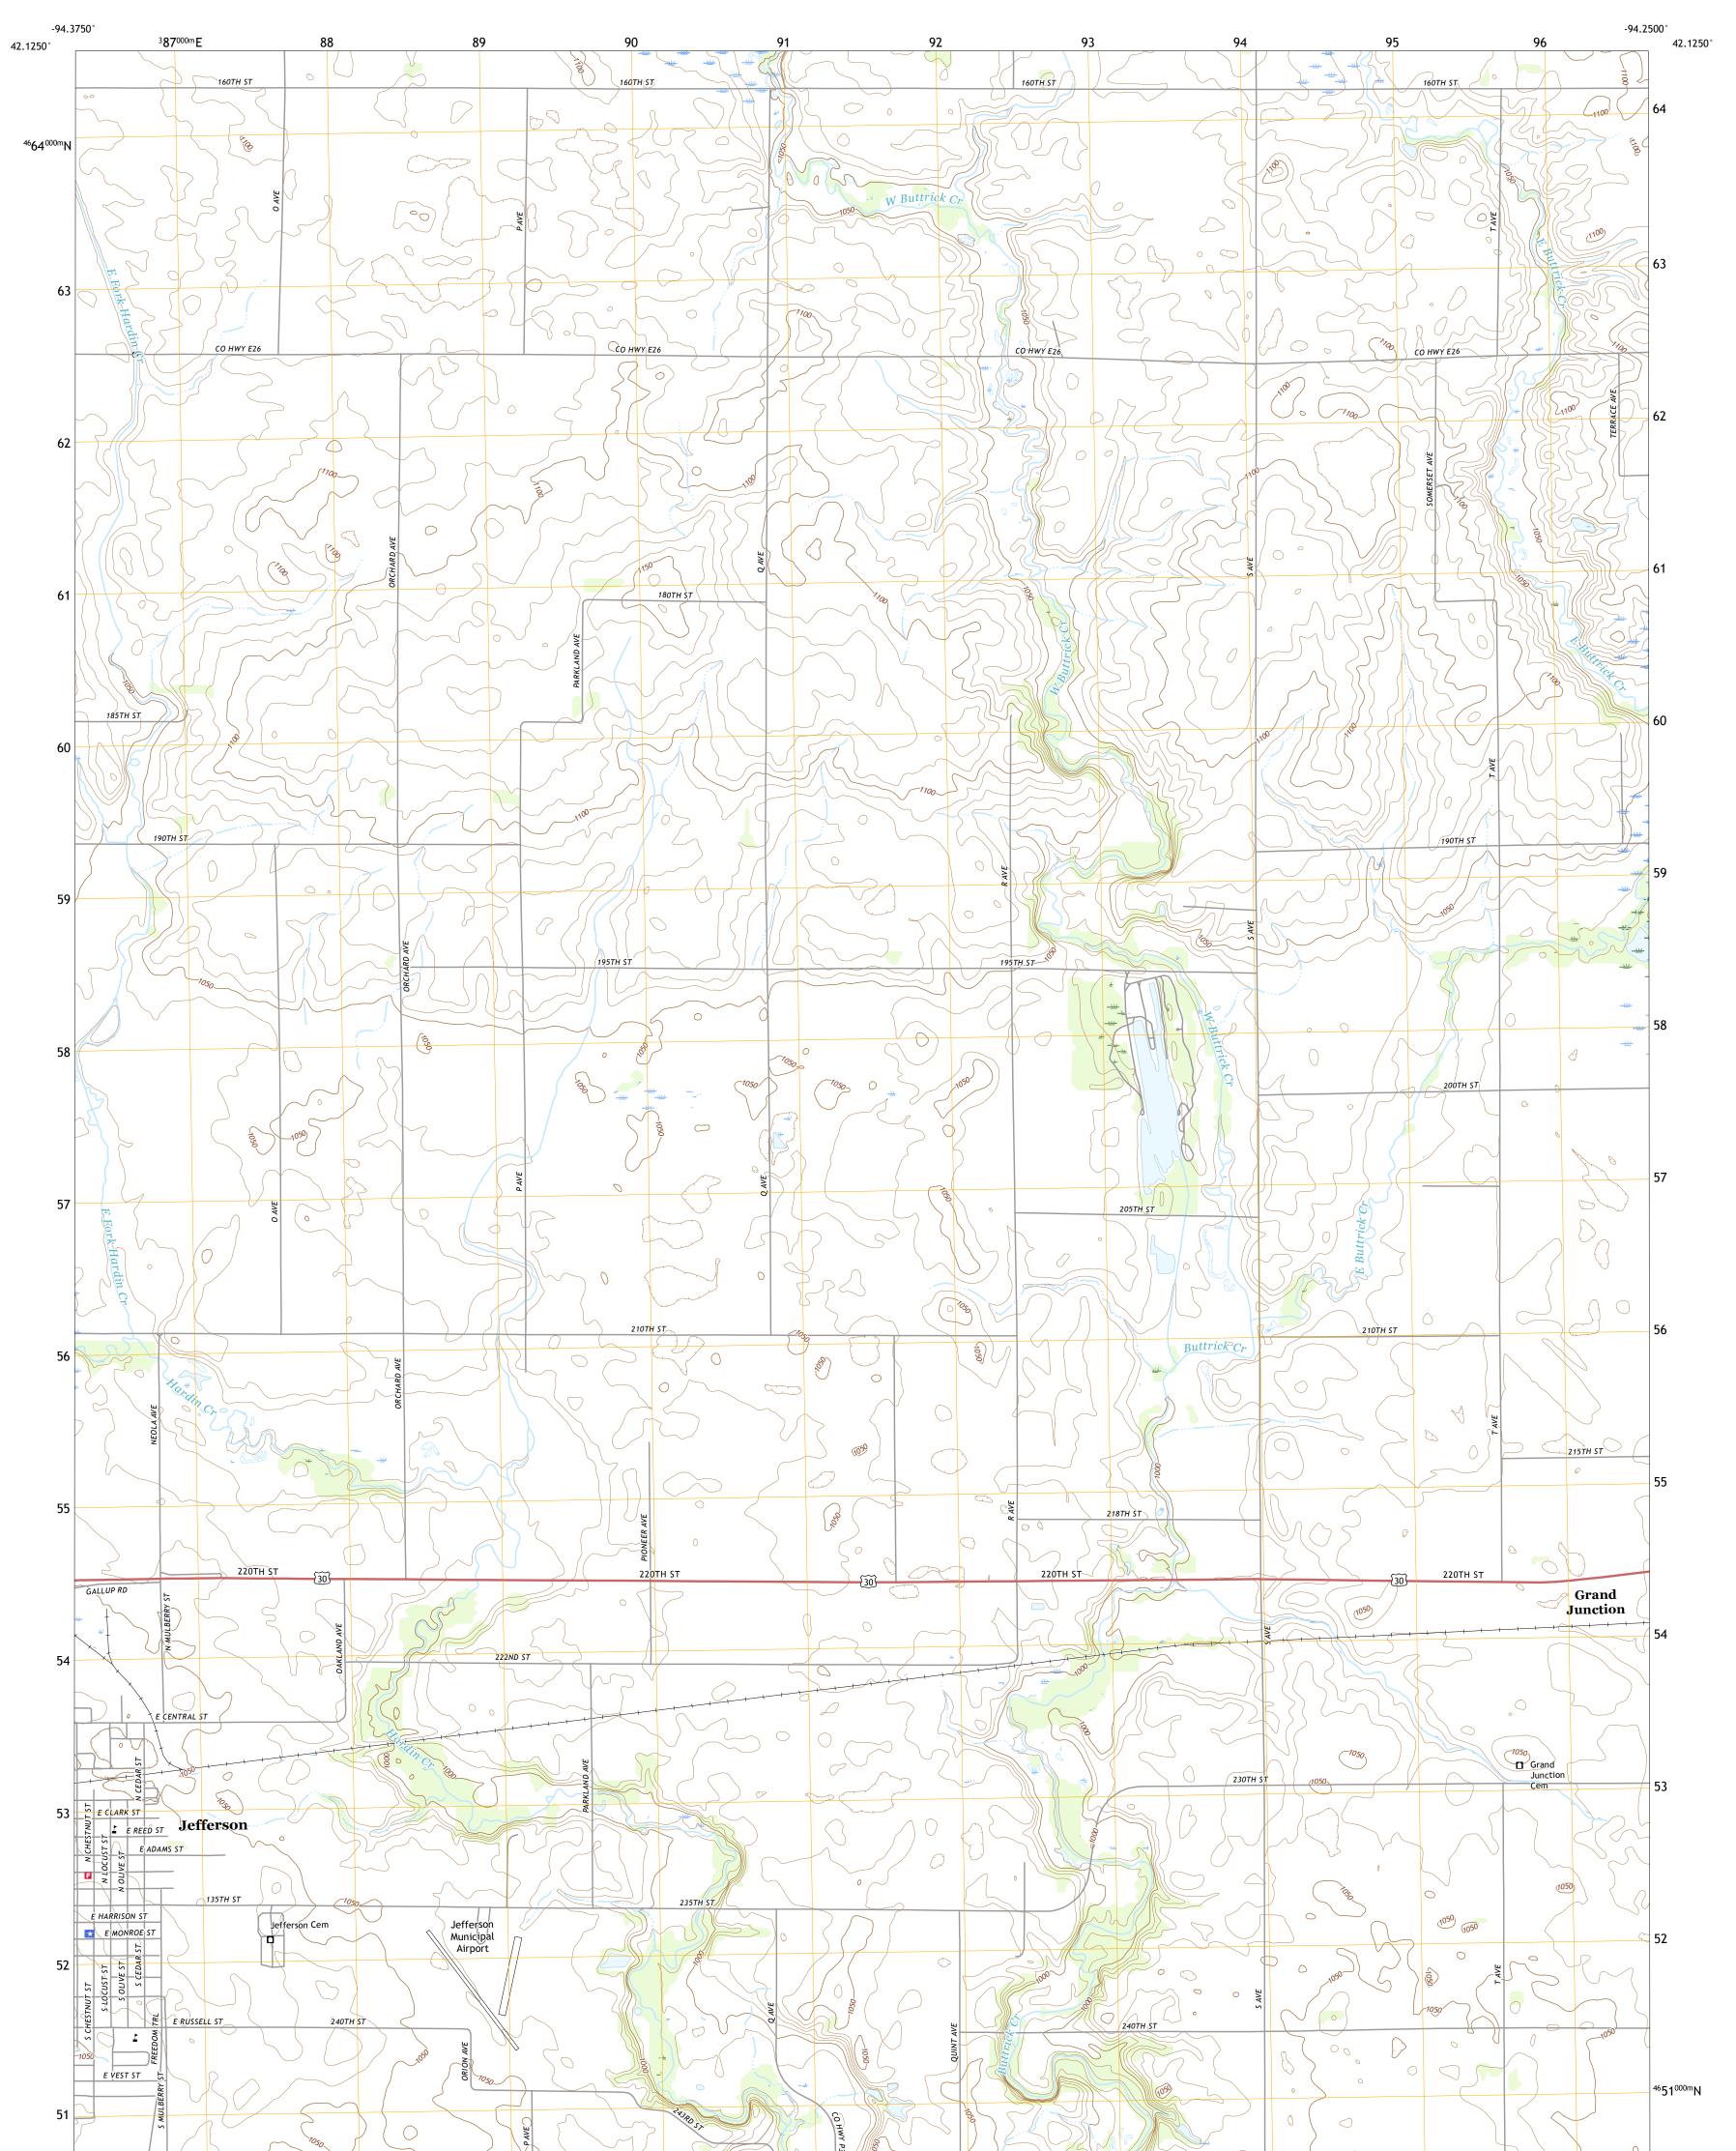

## U.S. DEPARTMENT OF THE INTERIOR U.S. GEOLOGICAL SURVEY

JEFFERSON EAST QUADRANGLE IOWA - GREENE COUNTY 7.5-MINUTE SERIES

Produced by the United States Geological Survey North American Datum of 1983 (NAD83) World Geodetic System of 1984 (WGS84). Projection and 1 000-meter grid: Universal Transverse Mercator, Zone 15T This map is not a legal document. Boundaries may be generalized for this map scale. Private lands within government reservations may not be shown. Obtain permission before entering private lands.

Imagery.... Roads..... Names..... ...NAIP, July 2017 - October 2017 GNIS, 1979 - 2016 Hydrography......GNIS, 1979 - 2016 Contours.....National Hydrography Dataset, 2005 Contours.....National Elevation Dataset, 1999 - 2006 Boundaries.....Multiple sources; see metadata file 2016 - 2017 Public Land Survey System.......BLM, 2017 Wetlands.......BLM, 2017

## NSN. 7643016362851 NGA REF NO. USGSX24K22490

\_\_\_\_