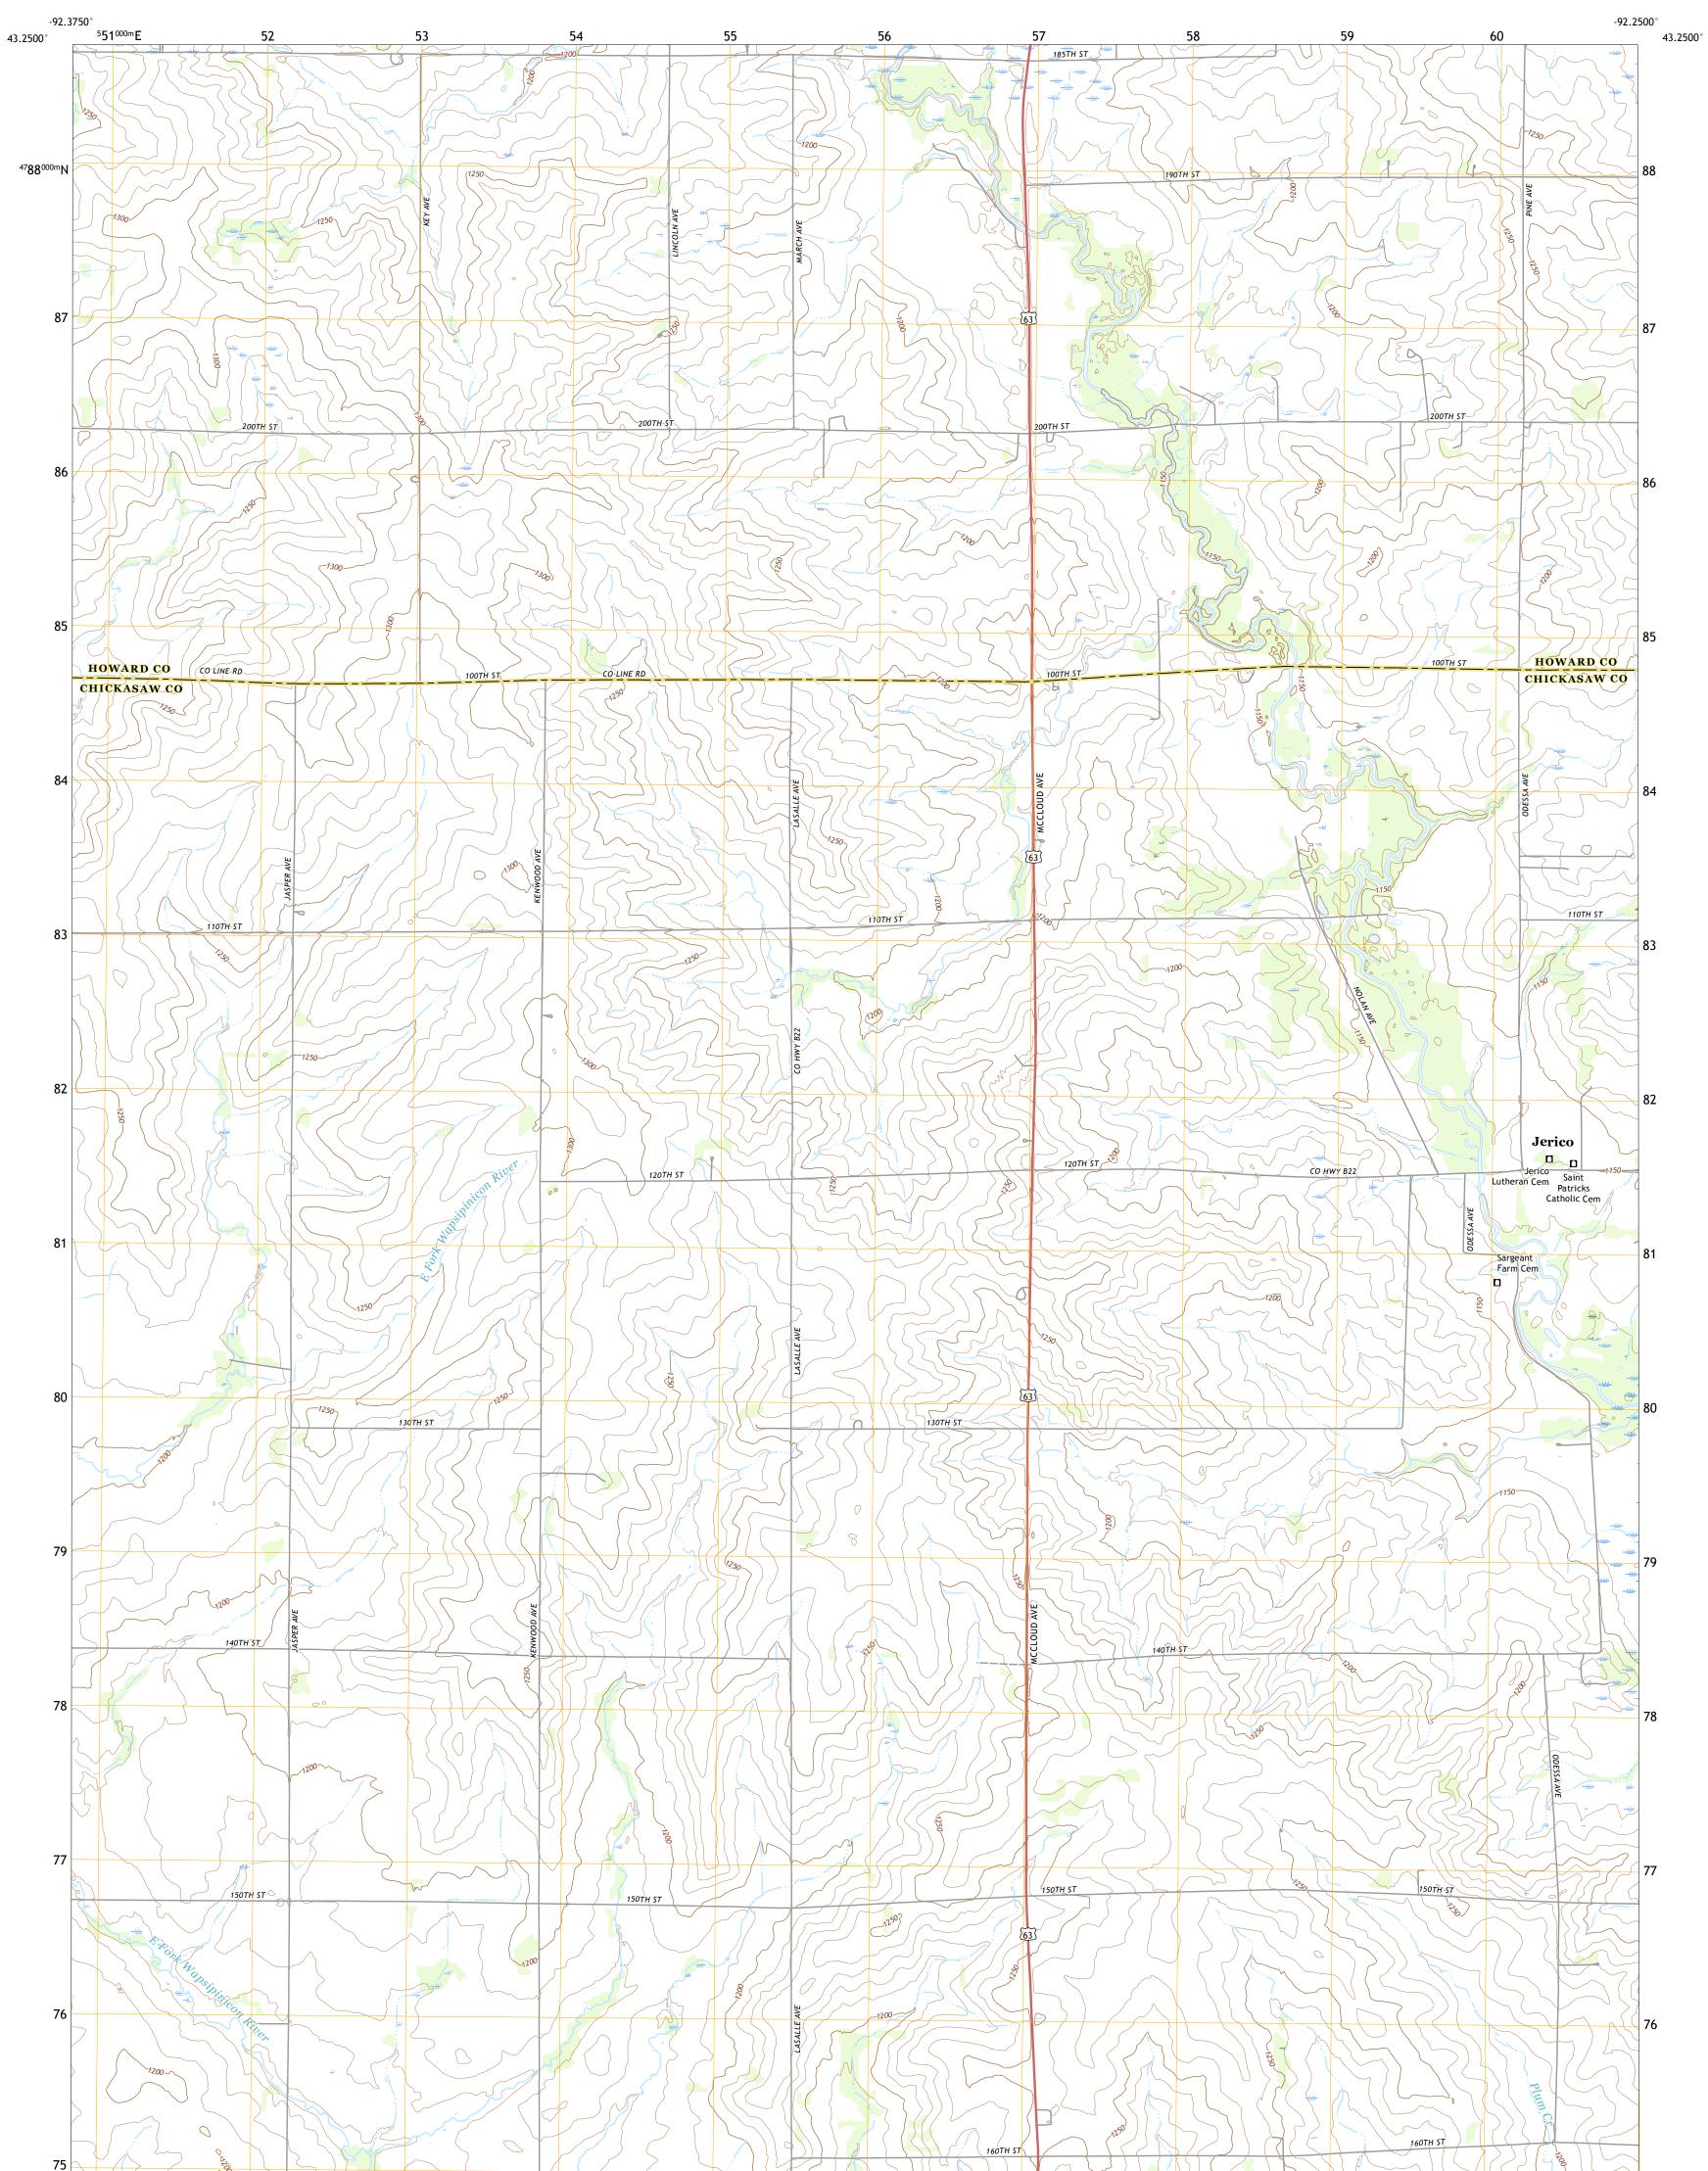

## U.S. DEPARTMENT OF THE INTERIOR U.S. GEOLOGICAL SURVEY

JERICO QUADRANGLE IOWA 7.5-MINUTE SERIES

Produced by the United States Geological Survey North American Datum of 1983 (NAD83) World Geodetic System of 1984 (WGS84). Projection and 1 000-meter grid:Universal Transverse Mercator, Zone 15T This map is not a legal document. Boundaries may be generalized for this map scale. Private lands within government reservations may not be shown. Obtain permission before entering private lands.