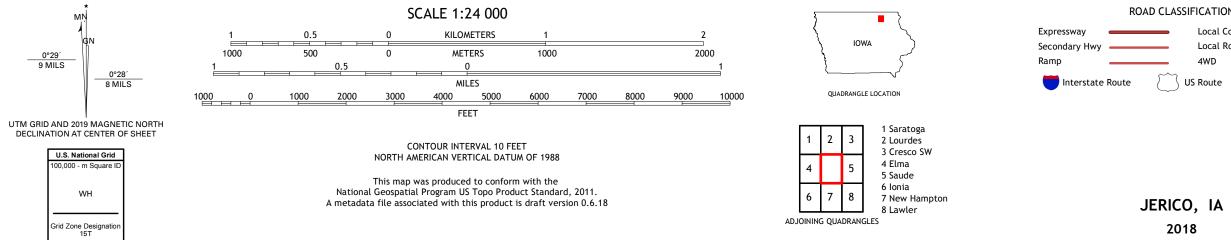

ROAD CLASSIFICATION Local Connector Local Road \_\_\_\_\_ 4WD \_\_\_\_\_ US Route State Route

2018