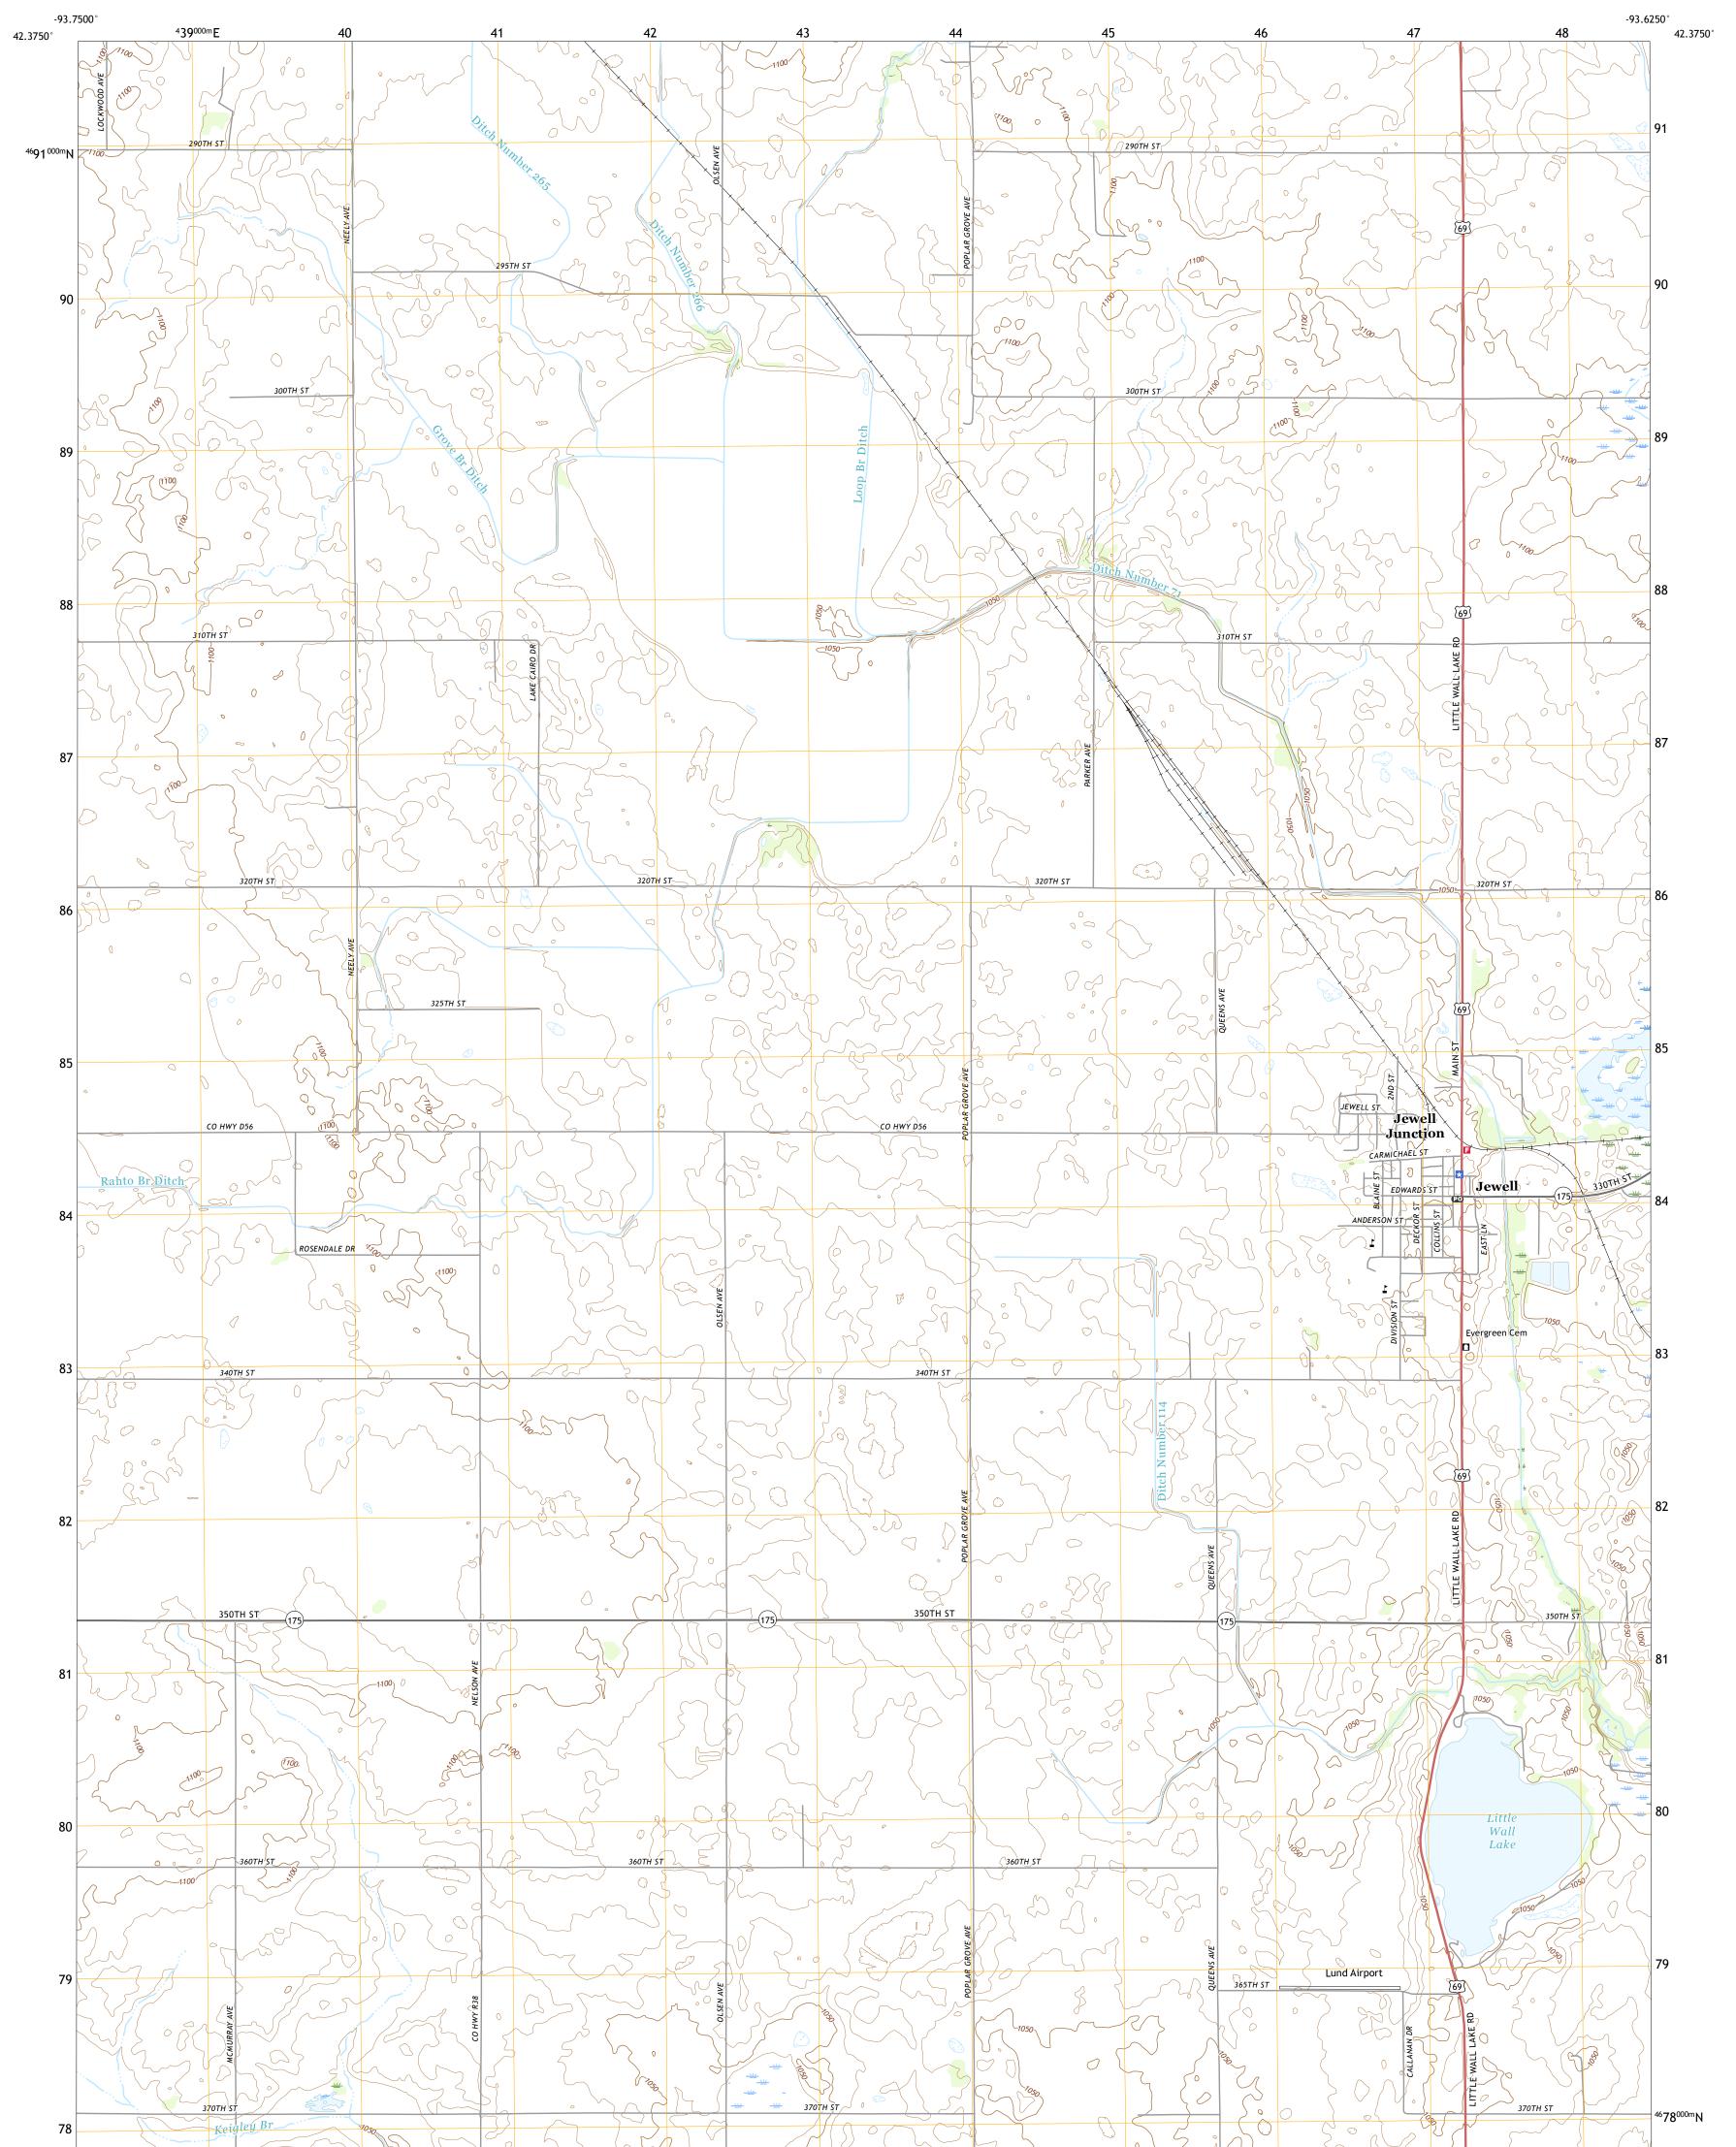

## U.S. DEPARTMENT OF THE INTERIOR U.S. GEOLOGICAL SURVEY

Produced by the United States Geological Survey North American Datum of 1983 (NAD83) World Geodetic System of 1984 (WGS84). Projection and 1 000-meter grid:Universal Transverse Mercator, Zone 15T This map is not a legal document. Boundaries may be generalized for this map scale. Private lands within government reservations may not be shown. Obtain permission before entering private lands.

Imagery.... Roads..... Names..... ......NAIP, August 2017 - October 2017 U.S. Census Bureau, 2018 .....GNIS, 1979 - 2018 GNIS, 1979 - 2018 Hydrography......National Hydrography Dataset, 2005 - 2018 Contours......National Elevation Dataset, 2012 Boundaries......Multiple sources; see metadata file 2016 - 2017 Public Land Survey System......BLM, 2017 Wetlands.....BLM, 2017 Wetlands Inventorv 2002