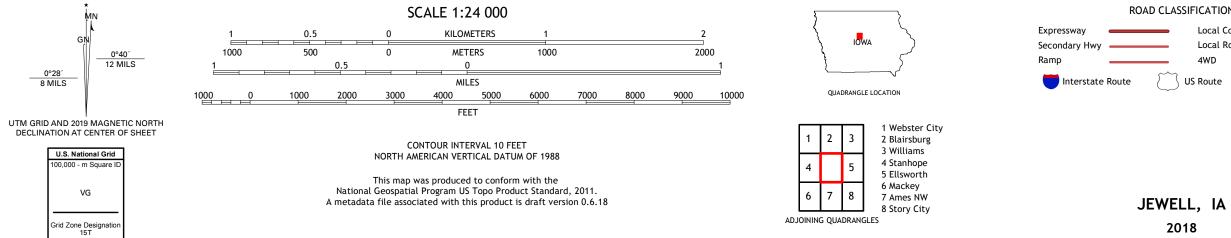

## U.S. DEPARTMENT OF THE INTERIOR U.S. GEOLOGICAL SURVEY

Produced by the United States Geological Survey North American Datum of 1983 (NAD83) World Geodetic System of 1984 (WGS84). Projection and 1 000-meter grid:Universal Transverse Mercator, Zone 15T This map is not a legal document. Boundaries may be generalized for this map scale. Private lands within government reservations may not be shown. Obtain permission before entering private lands.

Imagery.... Roads..... Names..... ......NAIP, August 2017 - October 2017 U.S. Census Bureau, 2018 .....GNIS, 1979 - 2018 GNIS, 1979 - 2018 Hydrography......National Hydrography Dataset, 2005 - 2018 Contours......National Elevation Dataset, 2012 Boundaries......Multiple sources; see metadata file 2016 - 2017 Public Land Survey System......BLM, 2017 Wetlands.....BLM, 2017 Wetlands Inventorv 2002