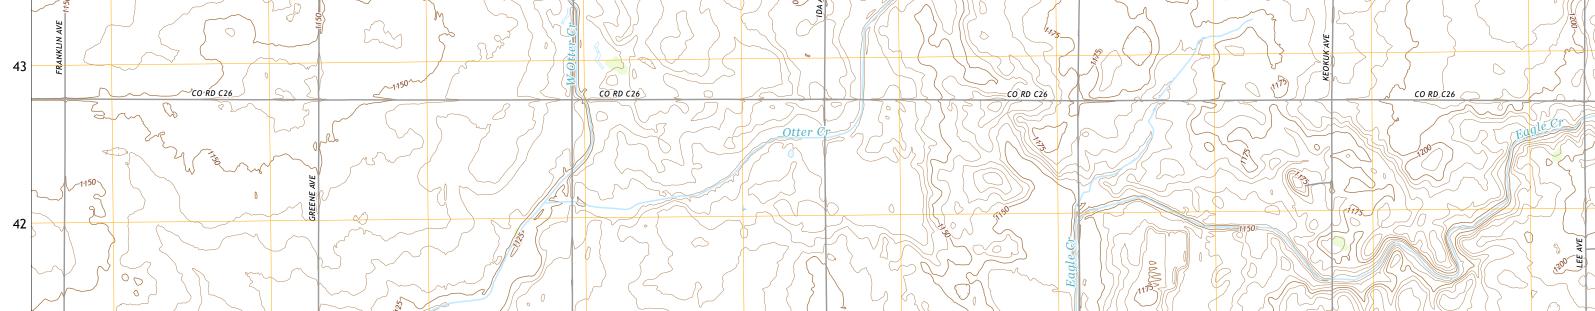

State Route

KANAWHA SE QUADRANGLE

IOWA - WRIGHT COUNTY

7.5-MINUTE SERIES

38

-93.7500°

47

46