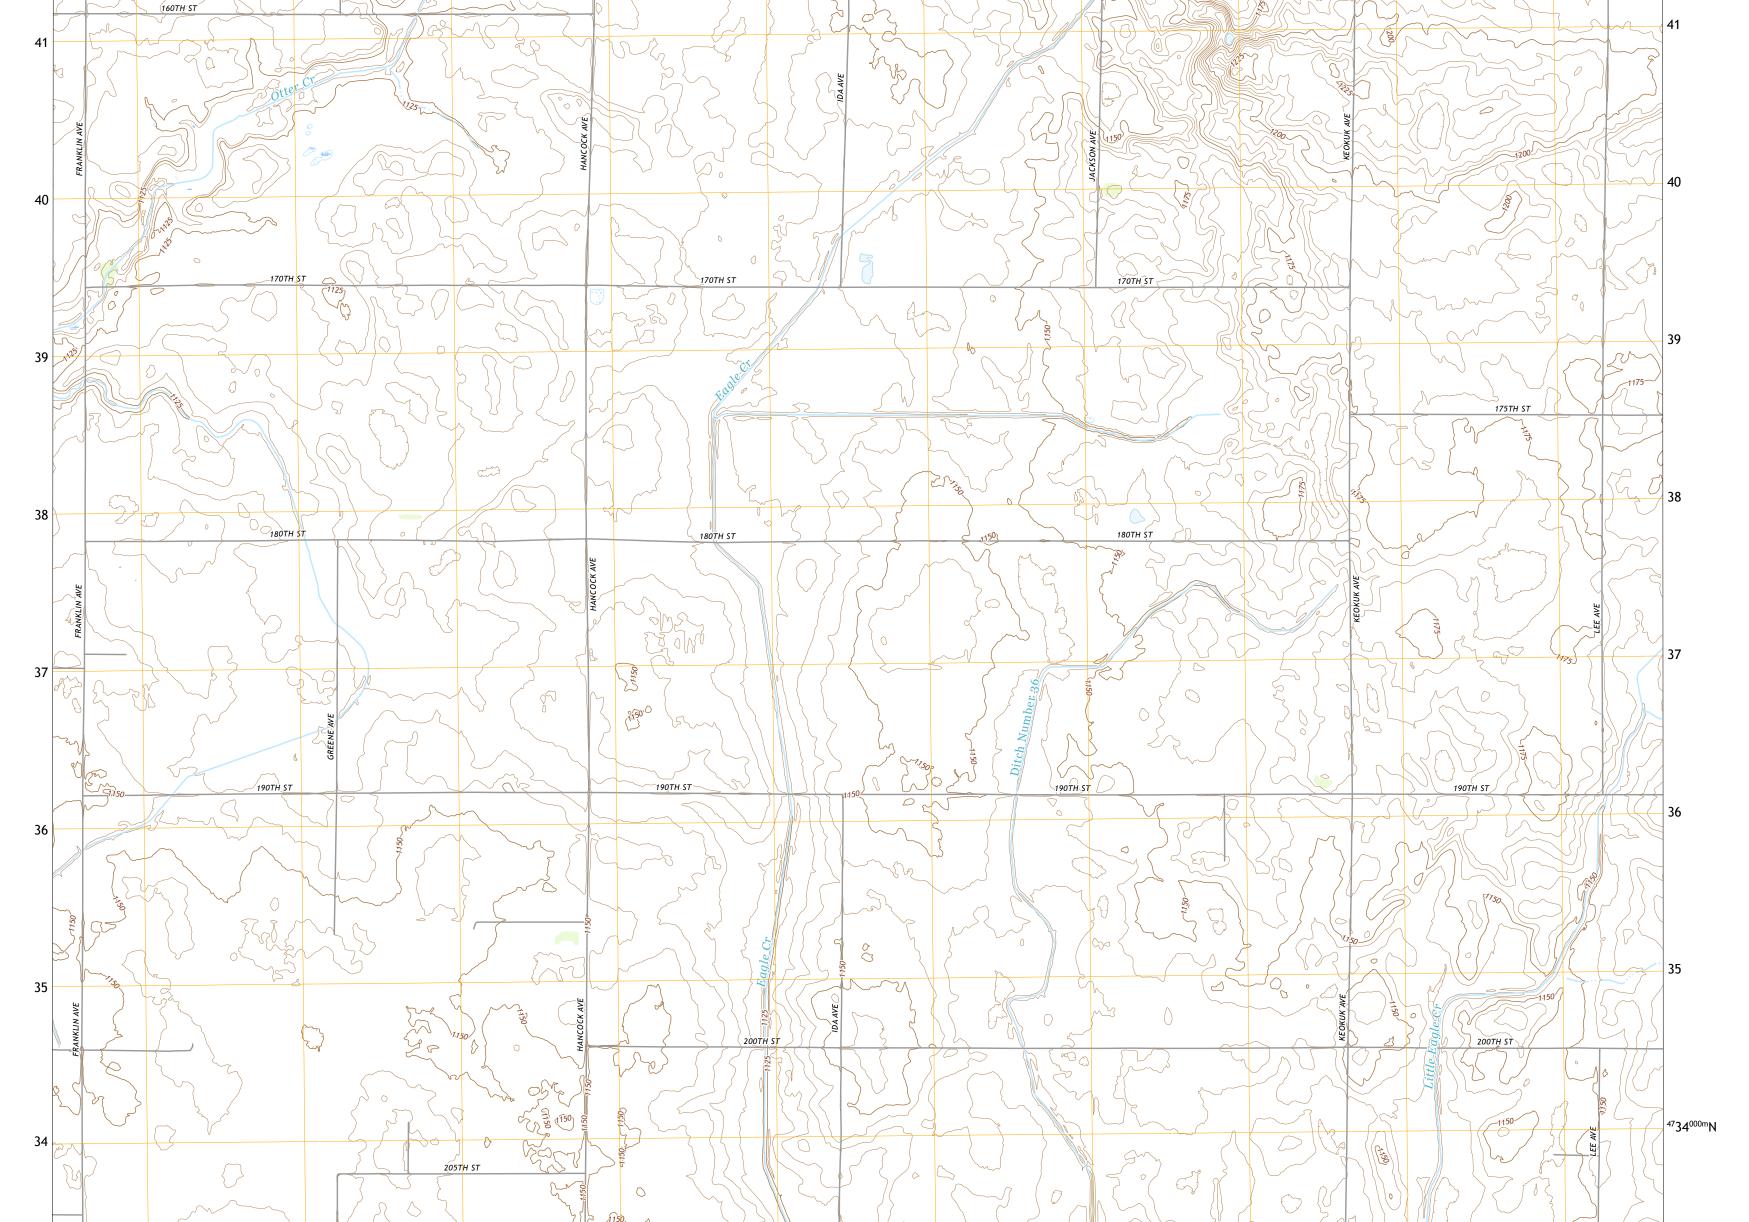

State Route

KANAWHA SE QUADRANGLE

IOWA - WRIGHT COUNTY

7.5-MINUTE SERIES

38

-93.7500°

47

46