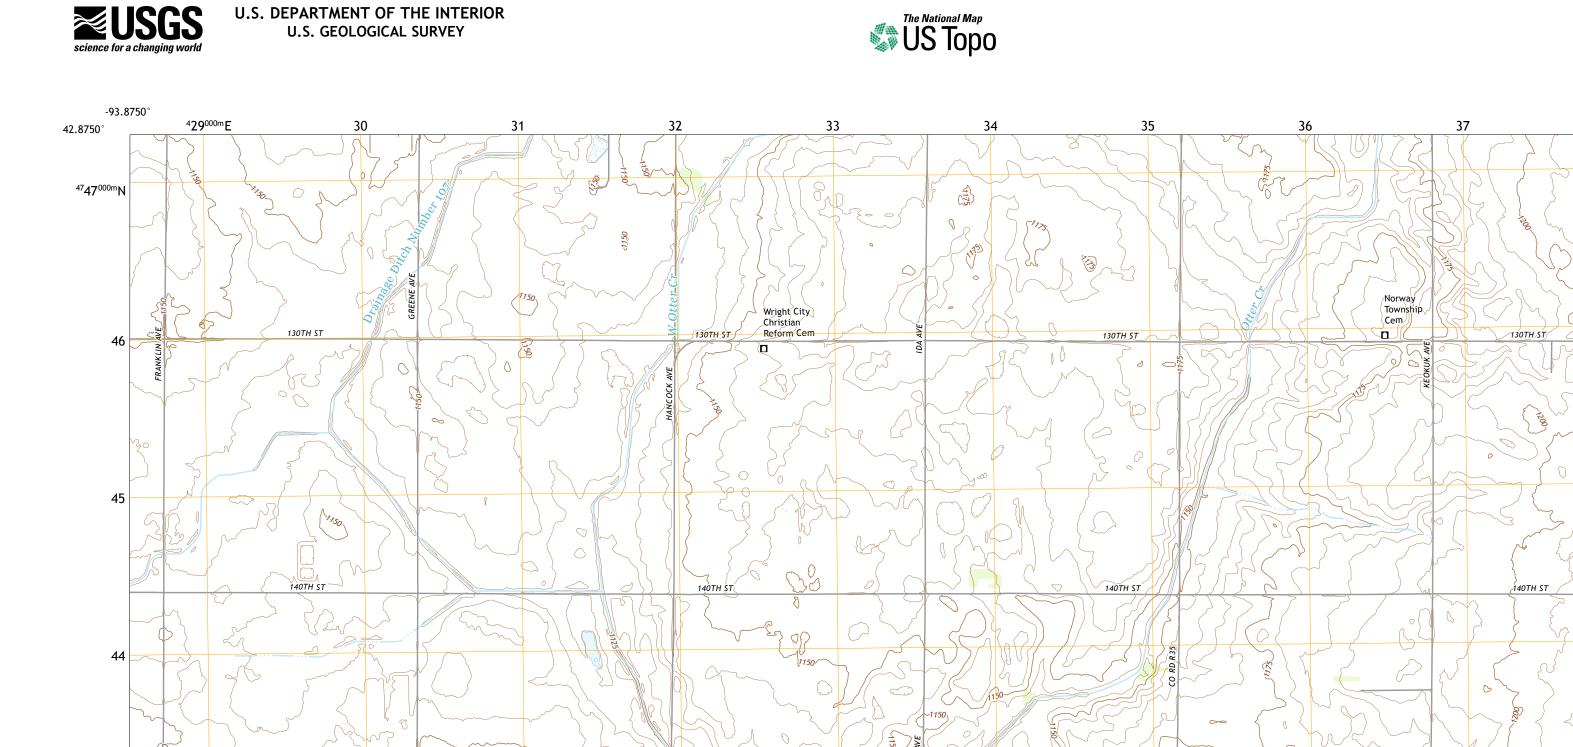

State Route

KANAWHA SE QUADRANGLE

IOWA - WRIGHT COUNTY

7.5-MINUTE SERIES

38

-93.7500°

47

46