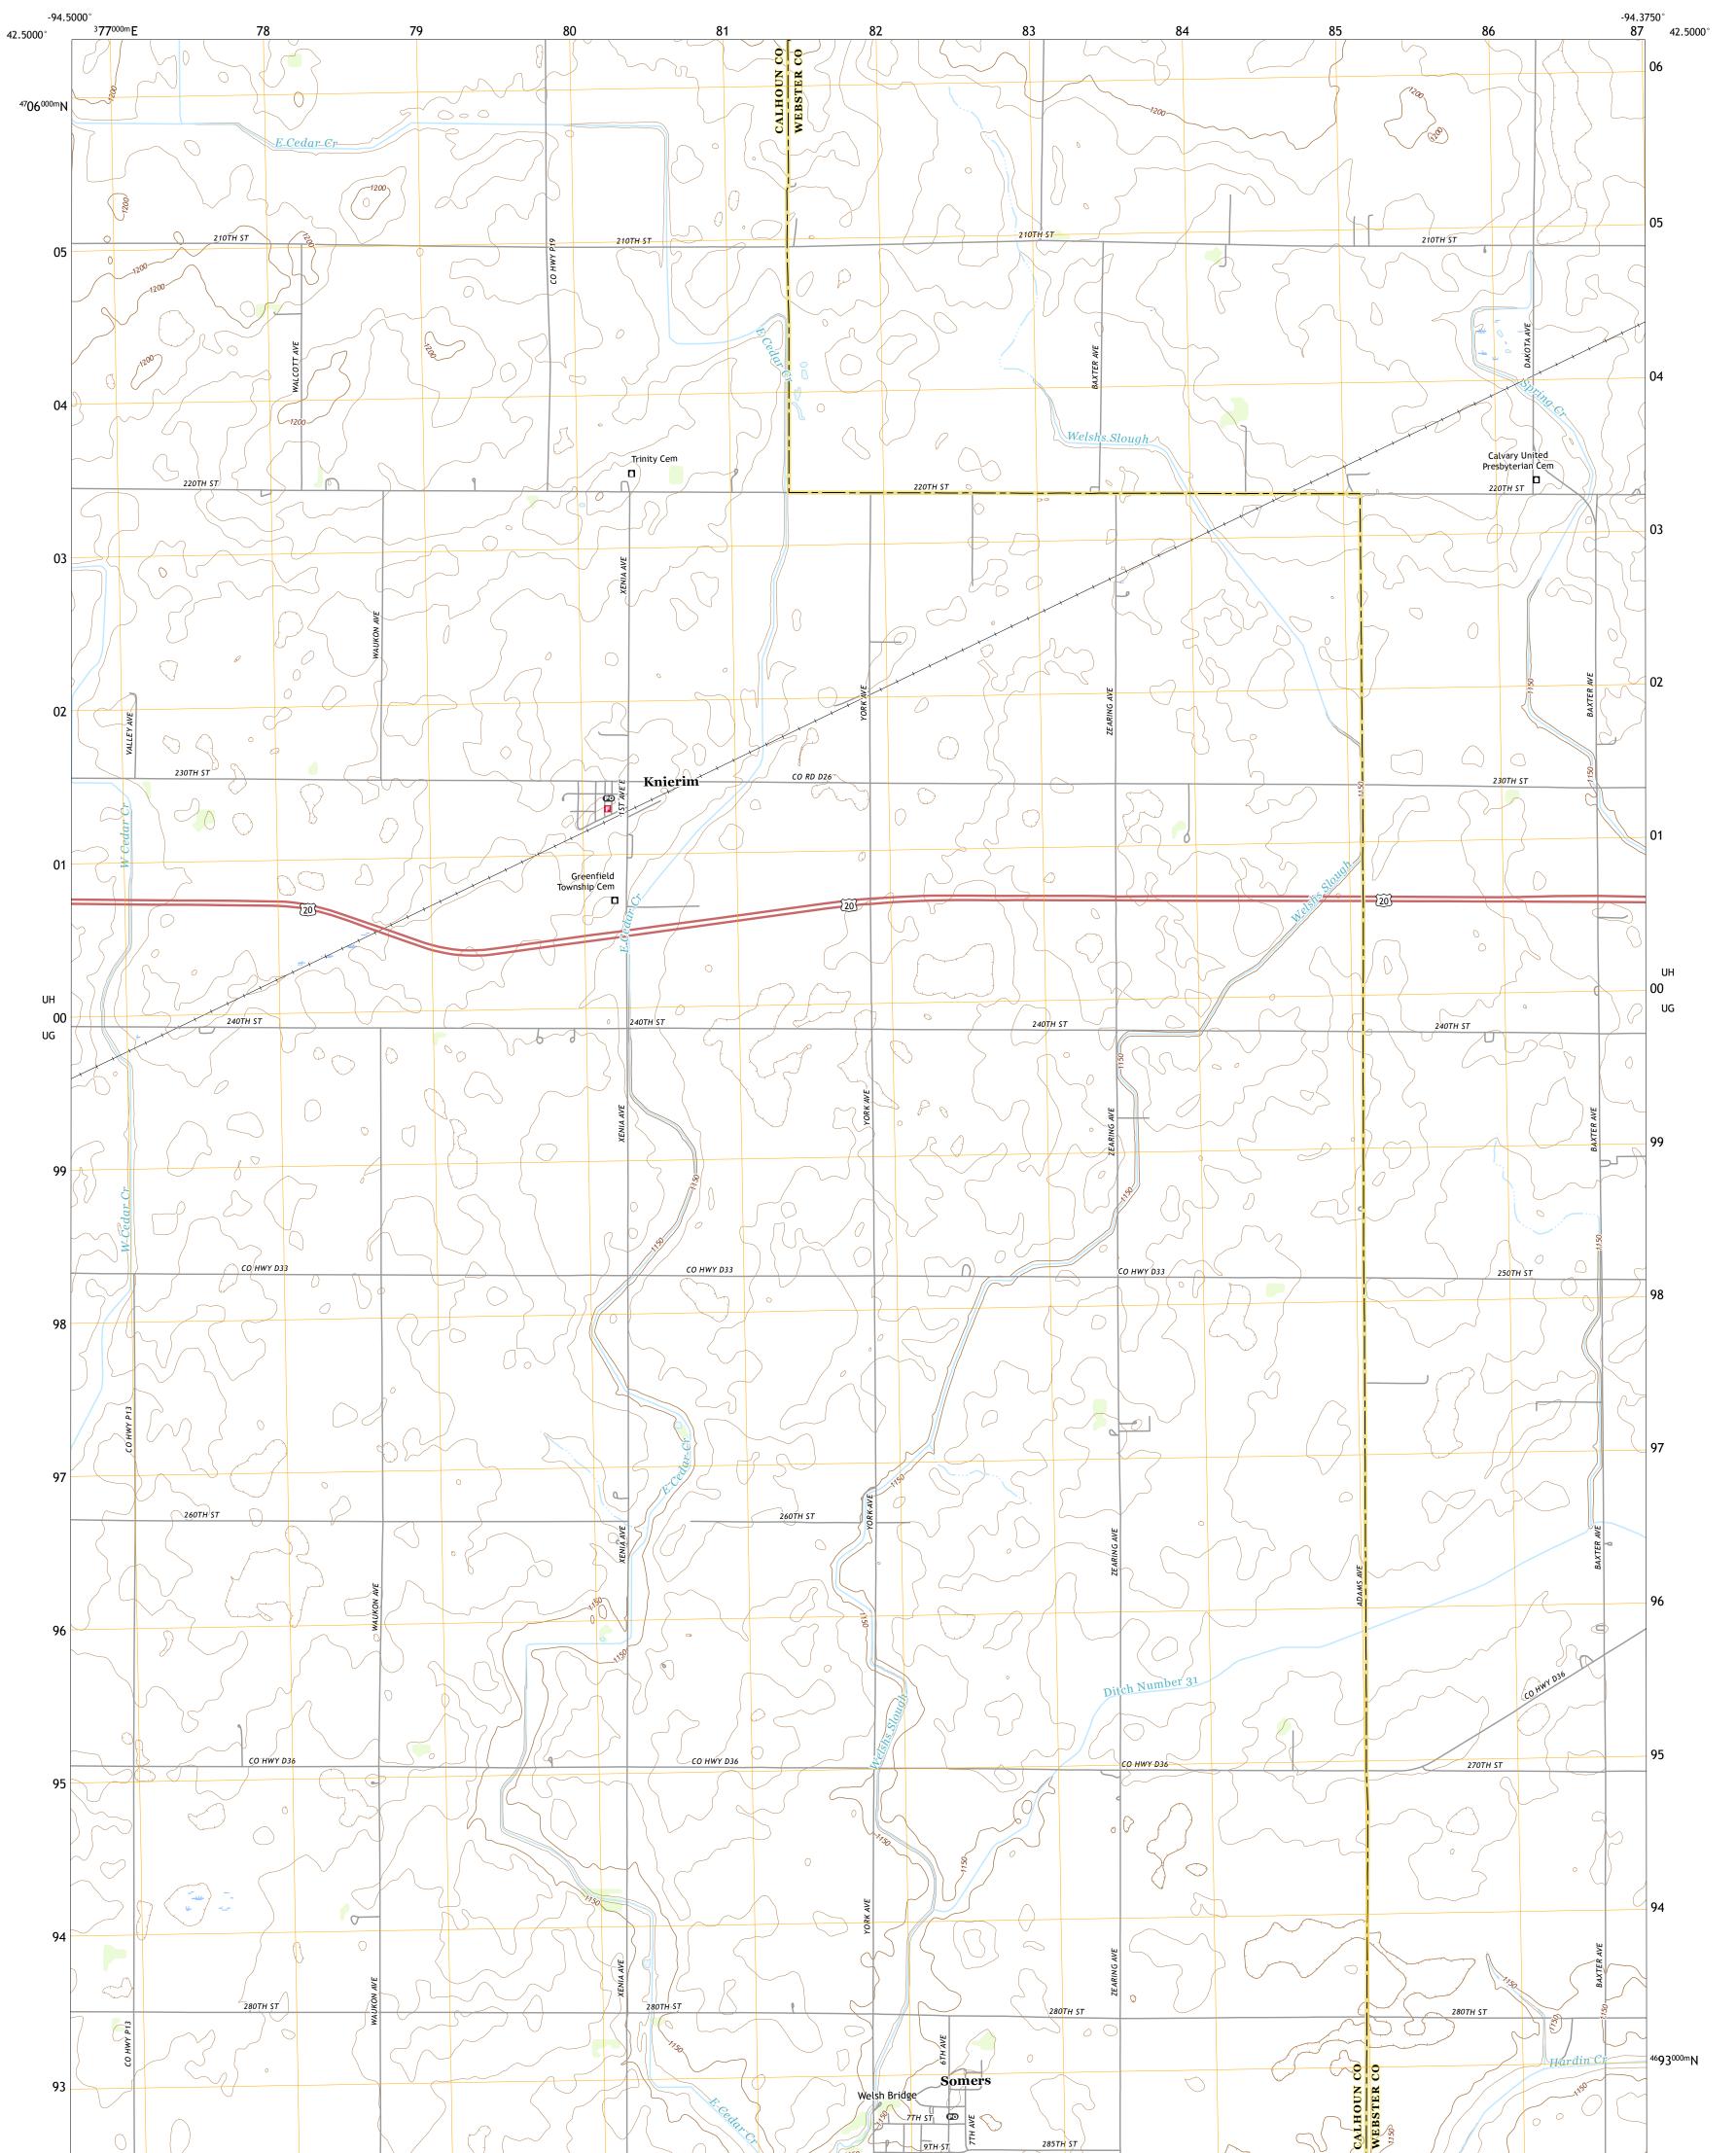

## U.S. DEPARTMENT OF THE INTERIOR U.S. GEOLOGICAL SURVEY

KNIERIM QUADRANGLE IOWA 7.5-MINUTE SERIES

Produced by the United States Geological Survey North American Datum of 1983 (NAD83) World Geodetic System of 1984 (WGS84). Projection and 1 000-meter grid:Universal Transverse Mercator, Zone 15T This map is not a legal document. Boundaries may be generalized for this map scale. Private lands within government reservations may not be shown. Obtain permission before entering private lands.

Imagery......NAIP, July 2017 - October 2017Roads......U.S.Census Bureau, 2018Names......GNIS, 2003 - 2018Hydrography.....National Hydrography Dataset, 2005 - 2018Contours.....National Elevation Dataset, 2006Boundaries.....Multiple sources; see metadata file 2016 - 2017Public Land Survey System......BLM, 2017Wetlands.....FWS National Wetlands Inventory 2002