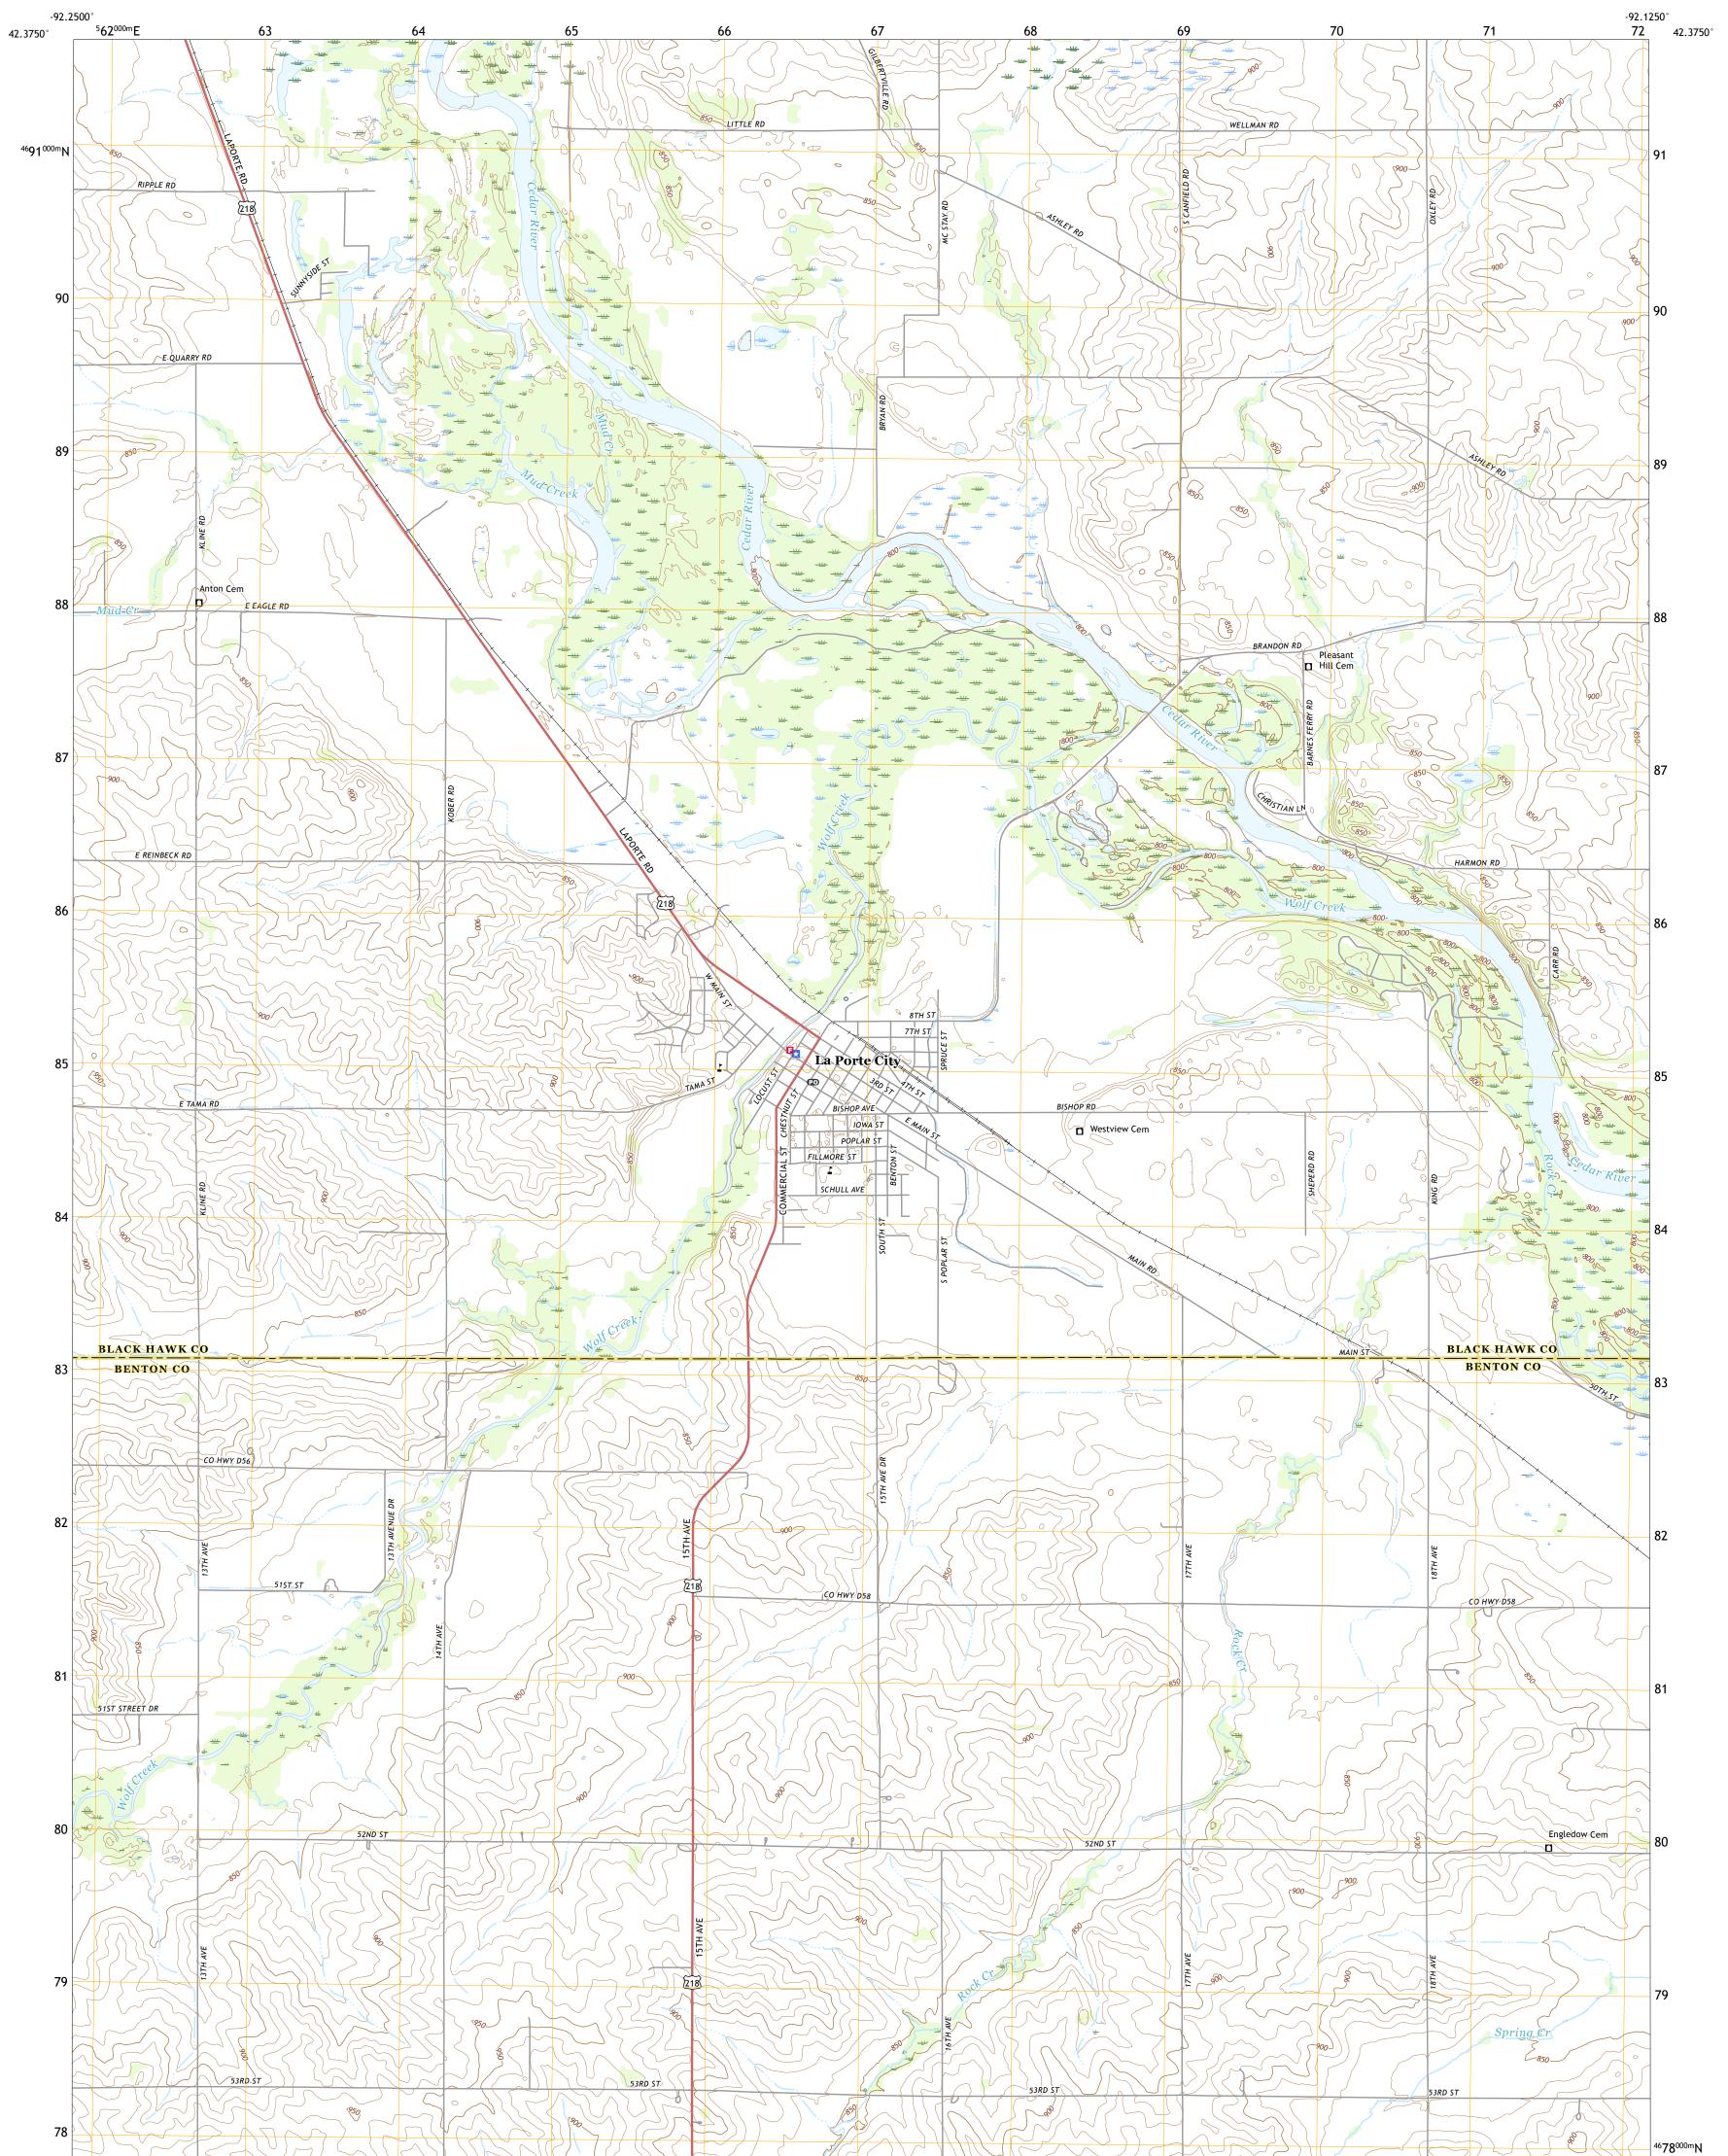

## U.S. DEPARTMENT OF THE INTERIOR U.S. GEOLOGICAL SURVEY

LA PORTE CITY QUADRANGLE IOWA 7.5-MINUTE SERIES

Produced by the United States Geological Survey North American Datum of 1983 (NAD83) World Geodetic System of 1984 (WGS84). Projection and 1 000-meter grid:Universal Transverse Mercator, Zone 15T This map is not a legal document. Boundaries may be generalized for this map scale. Private lands within government reservations may not be shown. Obtain permission before entering private lands.