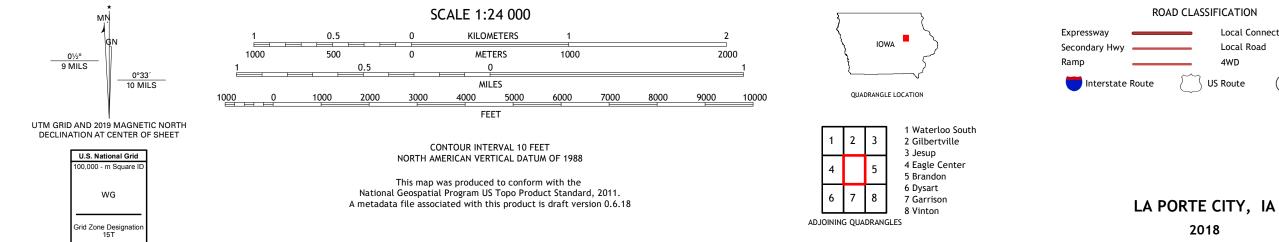

## U.S. DEPARTMENT OF THE INTERIOR U.S. GEOLOGICAL SURVEY

LA PORTE CITY QUADRANGLE IOWA 7.5-MINUTE SERIES

Produced by the United States Geological Survey North American Datum of 1983 (NAD83) World Geodetic System of 1984 (WGS84). Projection and 1 000-meter grid:Universal Transverse Mercator, Zone 15T This map is not a legal document. Boundaries may be generalized for this map scale. Private lands within government reservations may not be shown. Obtain permission before entering private lands.

Imagery..... Roads...... Names..... ......NAIP, September 2017 - October 2017 U.S. Census Bureau, 2018 ......GNIS, 1979 - 2018 

Local Connector

State Route

4WD