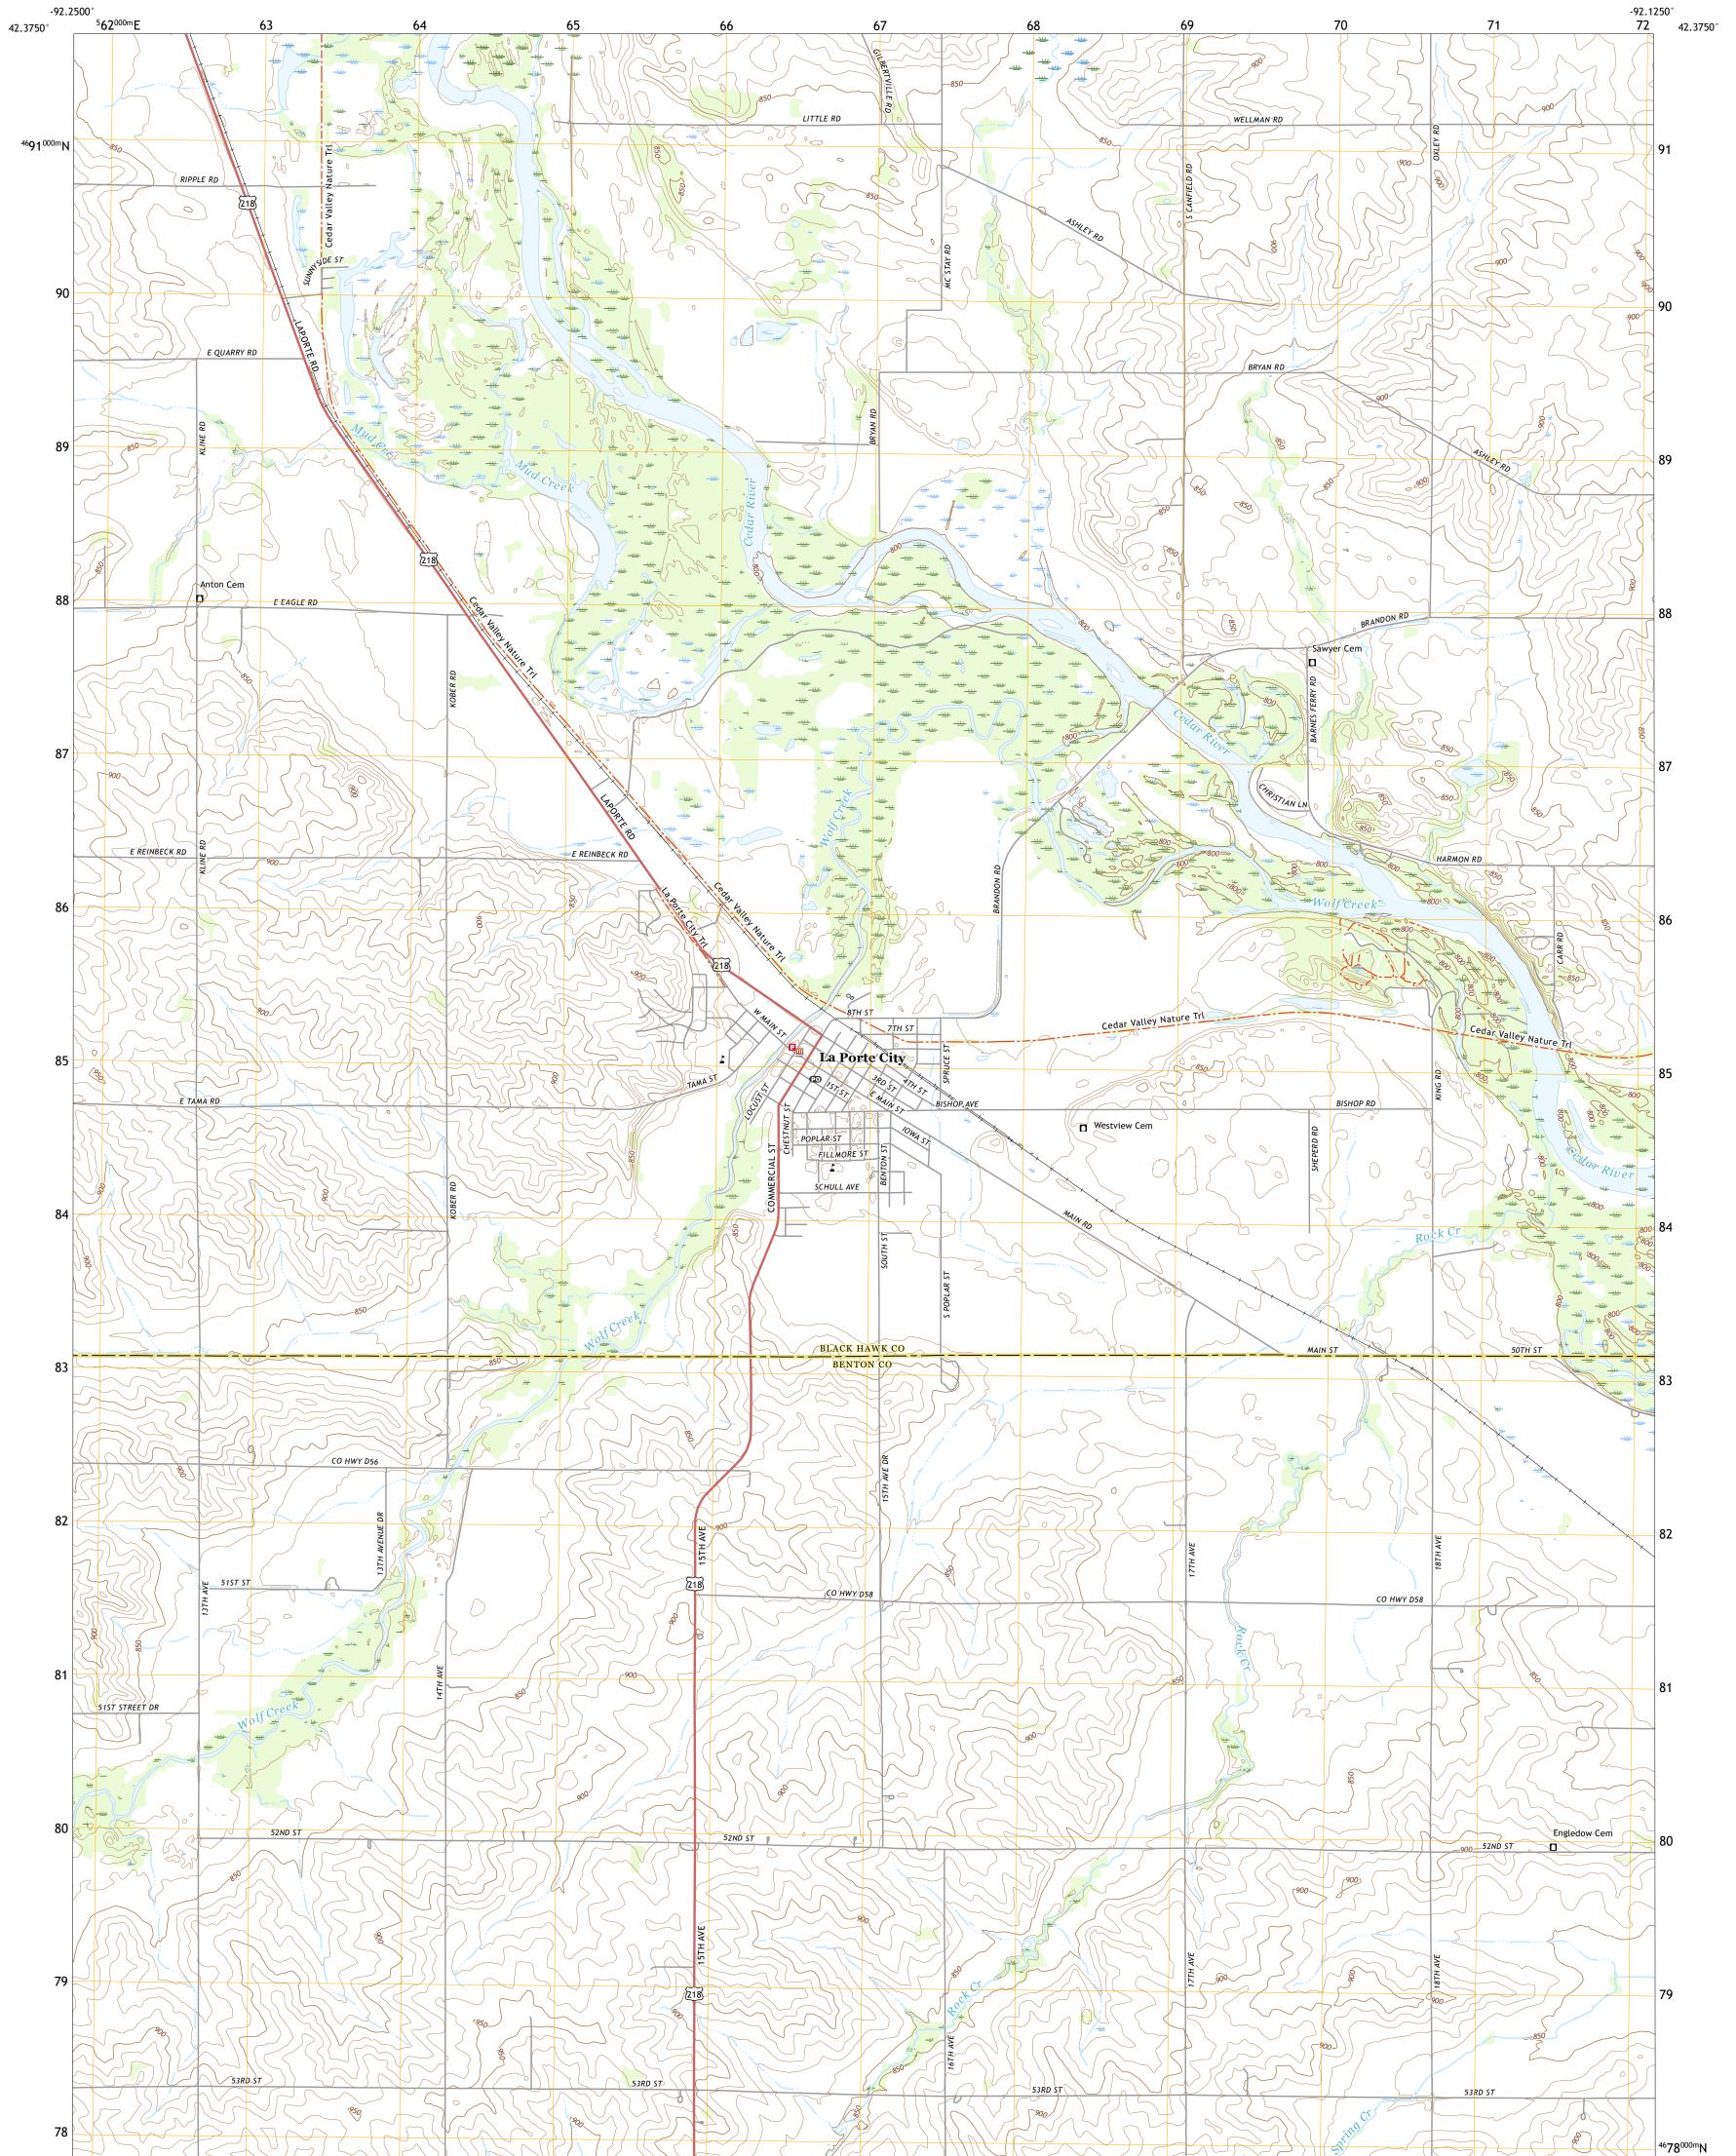

## U.S. DEPARTMENT OF THE INTERIOR U.S. GEOLOGICAL SURVEY

LA PORTE CITY QUADRANGLE IOWA 7.5-MINUTE SERIES

Produced by the United States Geological Survey North American Datum of 1983 (NAD83) World Geodetic System of 1984 (WGS84). Projection and 1 000-meter grid:Universal Transverse Mercator, Zone 15T This map is not a legal document. Boundaries may be generalized for this map scale. Private lands within government reservations may not be shown. Obtain permission before entering private lands.