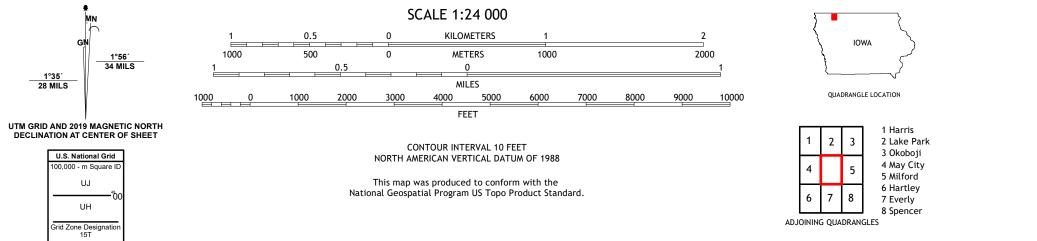

LAKE PARK SE QUADRANGLE IOWA 7.5-MINUTE SERIES

Produced by the United States Geological Survey North American Datum of 1983 (NAD83) World Geodetic System of 1984 (WGS84). Projection and 1 000-meter grid:Universal Transverse Mercator, Zone 15T This map is not a legal document. Boundaries may be generalized for this map scale. Private lands within government reservations may not be shown. Obtain permission before entering private lands.

1°35´ 28 MILS

ROAD CLASSIFICATION Local Connector Expressway Local Road Secondary Hwy 🗕 \_\_\_\_\_ Ramp 4WD US Route State Route 🛑 Interstate Route

LAKE PARK SE, IA

2022