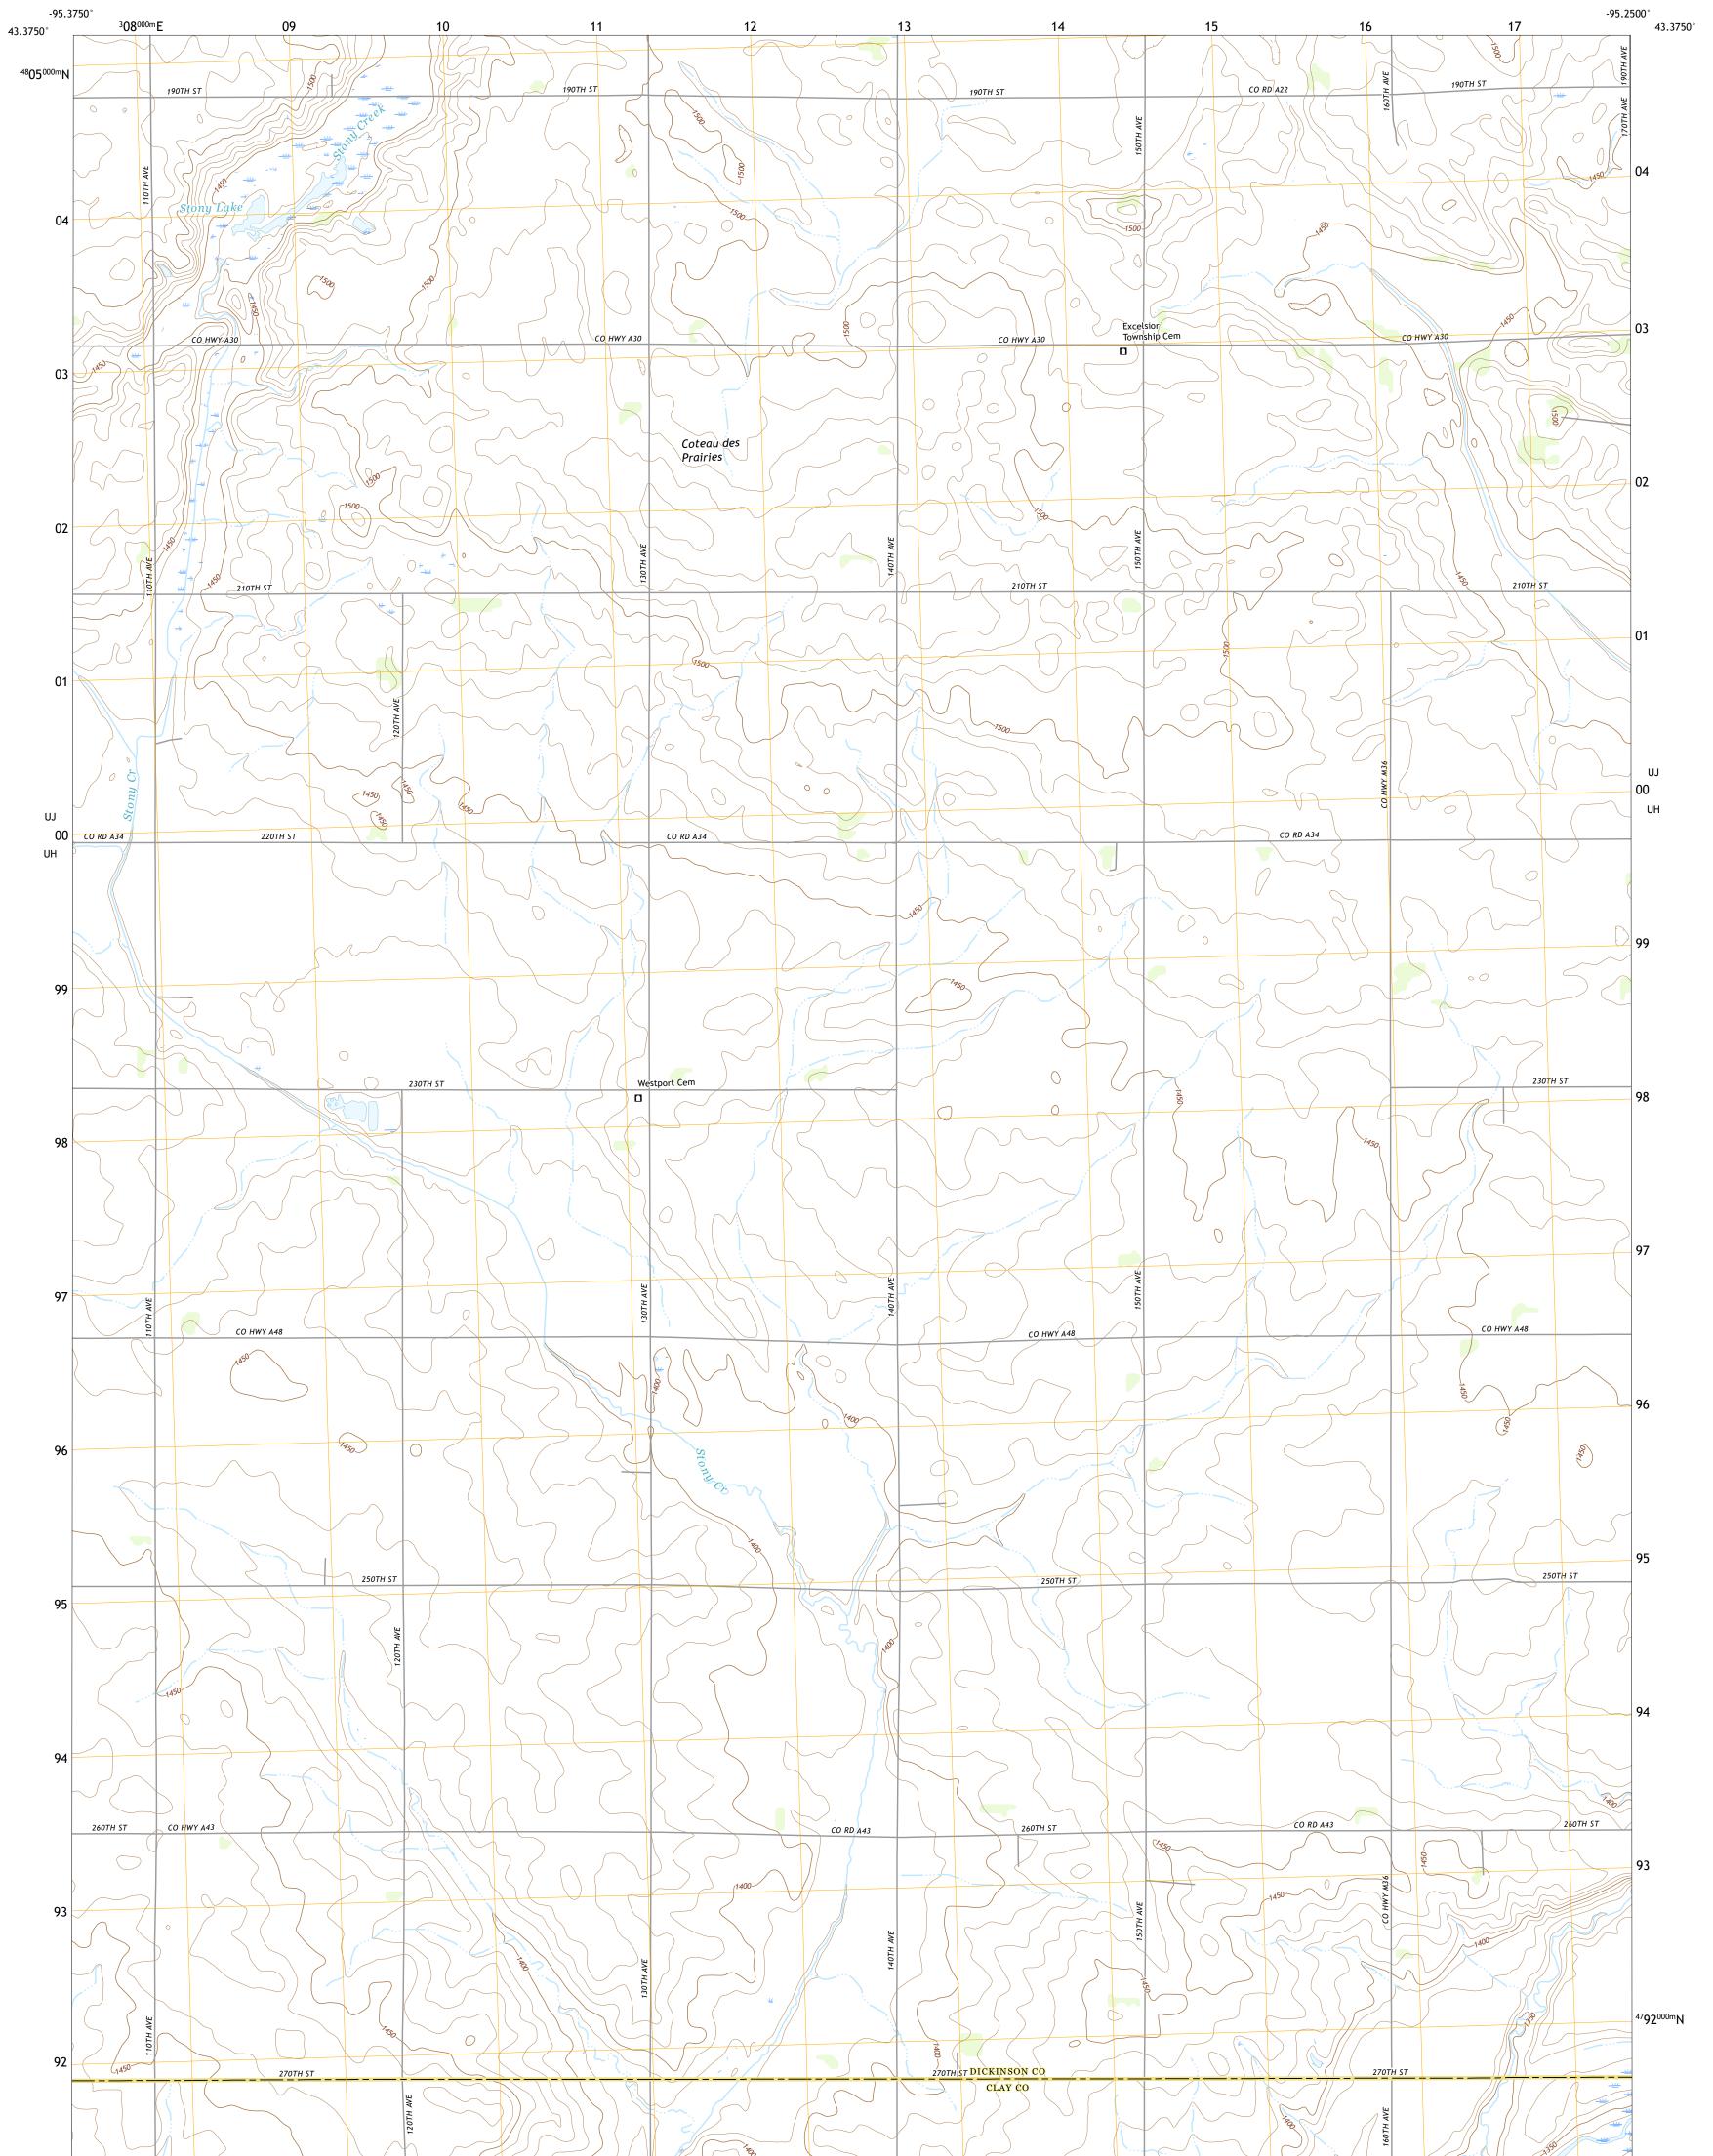

LAKE PARK SE QUADRANGLE IOWA 7.5-MINUTE SERIES

Produced by the United States Geological Survey North American Datum of 1983 (NAD83) World Geodetic System of 1984 (WGS84). Projection and 1 000-meter grid:Universal Transverse Mercator, Zone 15T This map is not a legal document. Boundaries may be generalized for this map scale. Private lands within government reservations may not be shown. Obtain permission before entering private lands.