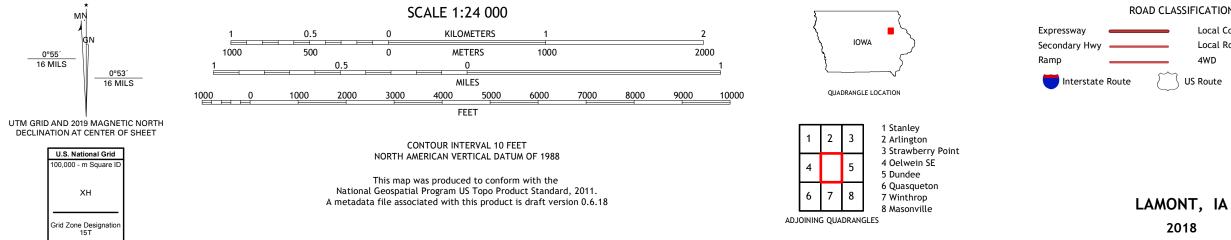

## U.S. DEPARTMENT OF THE INTERIOR U.S. GEOLOGICAL SURVEY

LAMONT QUADRANGLE IOWA - BUCHANAN COUNTY 7.5-MINUTE SERIES

Produced by the United States Geological Survey North American Datum of 1983 (NAD83) World Geodetic System of 1984 (WGS84). Projection and 1 000-meter grid:Universal Transverse Mercator, Zone 15T This map is not a legal document. Boundaries may be generalized for this map scale. Private lands within government reservations may not be shown. Obtain permission before entering private lands.

 Imagery......NAIP, August 2017 - October 2017

 Roads......U.S.
 Census
 Bureau,
 2018

 Names......GNIS, 1979 - 2018

 Hydrography.....National Hydrography Dataset,
 2004 - 2018

 Contours.....National Elevation Dataset,
 2005

 Boundaries.....Multiple sources;
 see metadata
 file
 2016 - 2017

 Public Land Survey System......FWS National Wetlands
 Inventory
 2002

 ROAD CLASSIFICATION

 Local Connector

 Local Road

 4WD

 US Route

 State Route