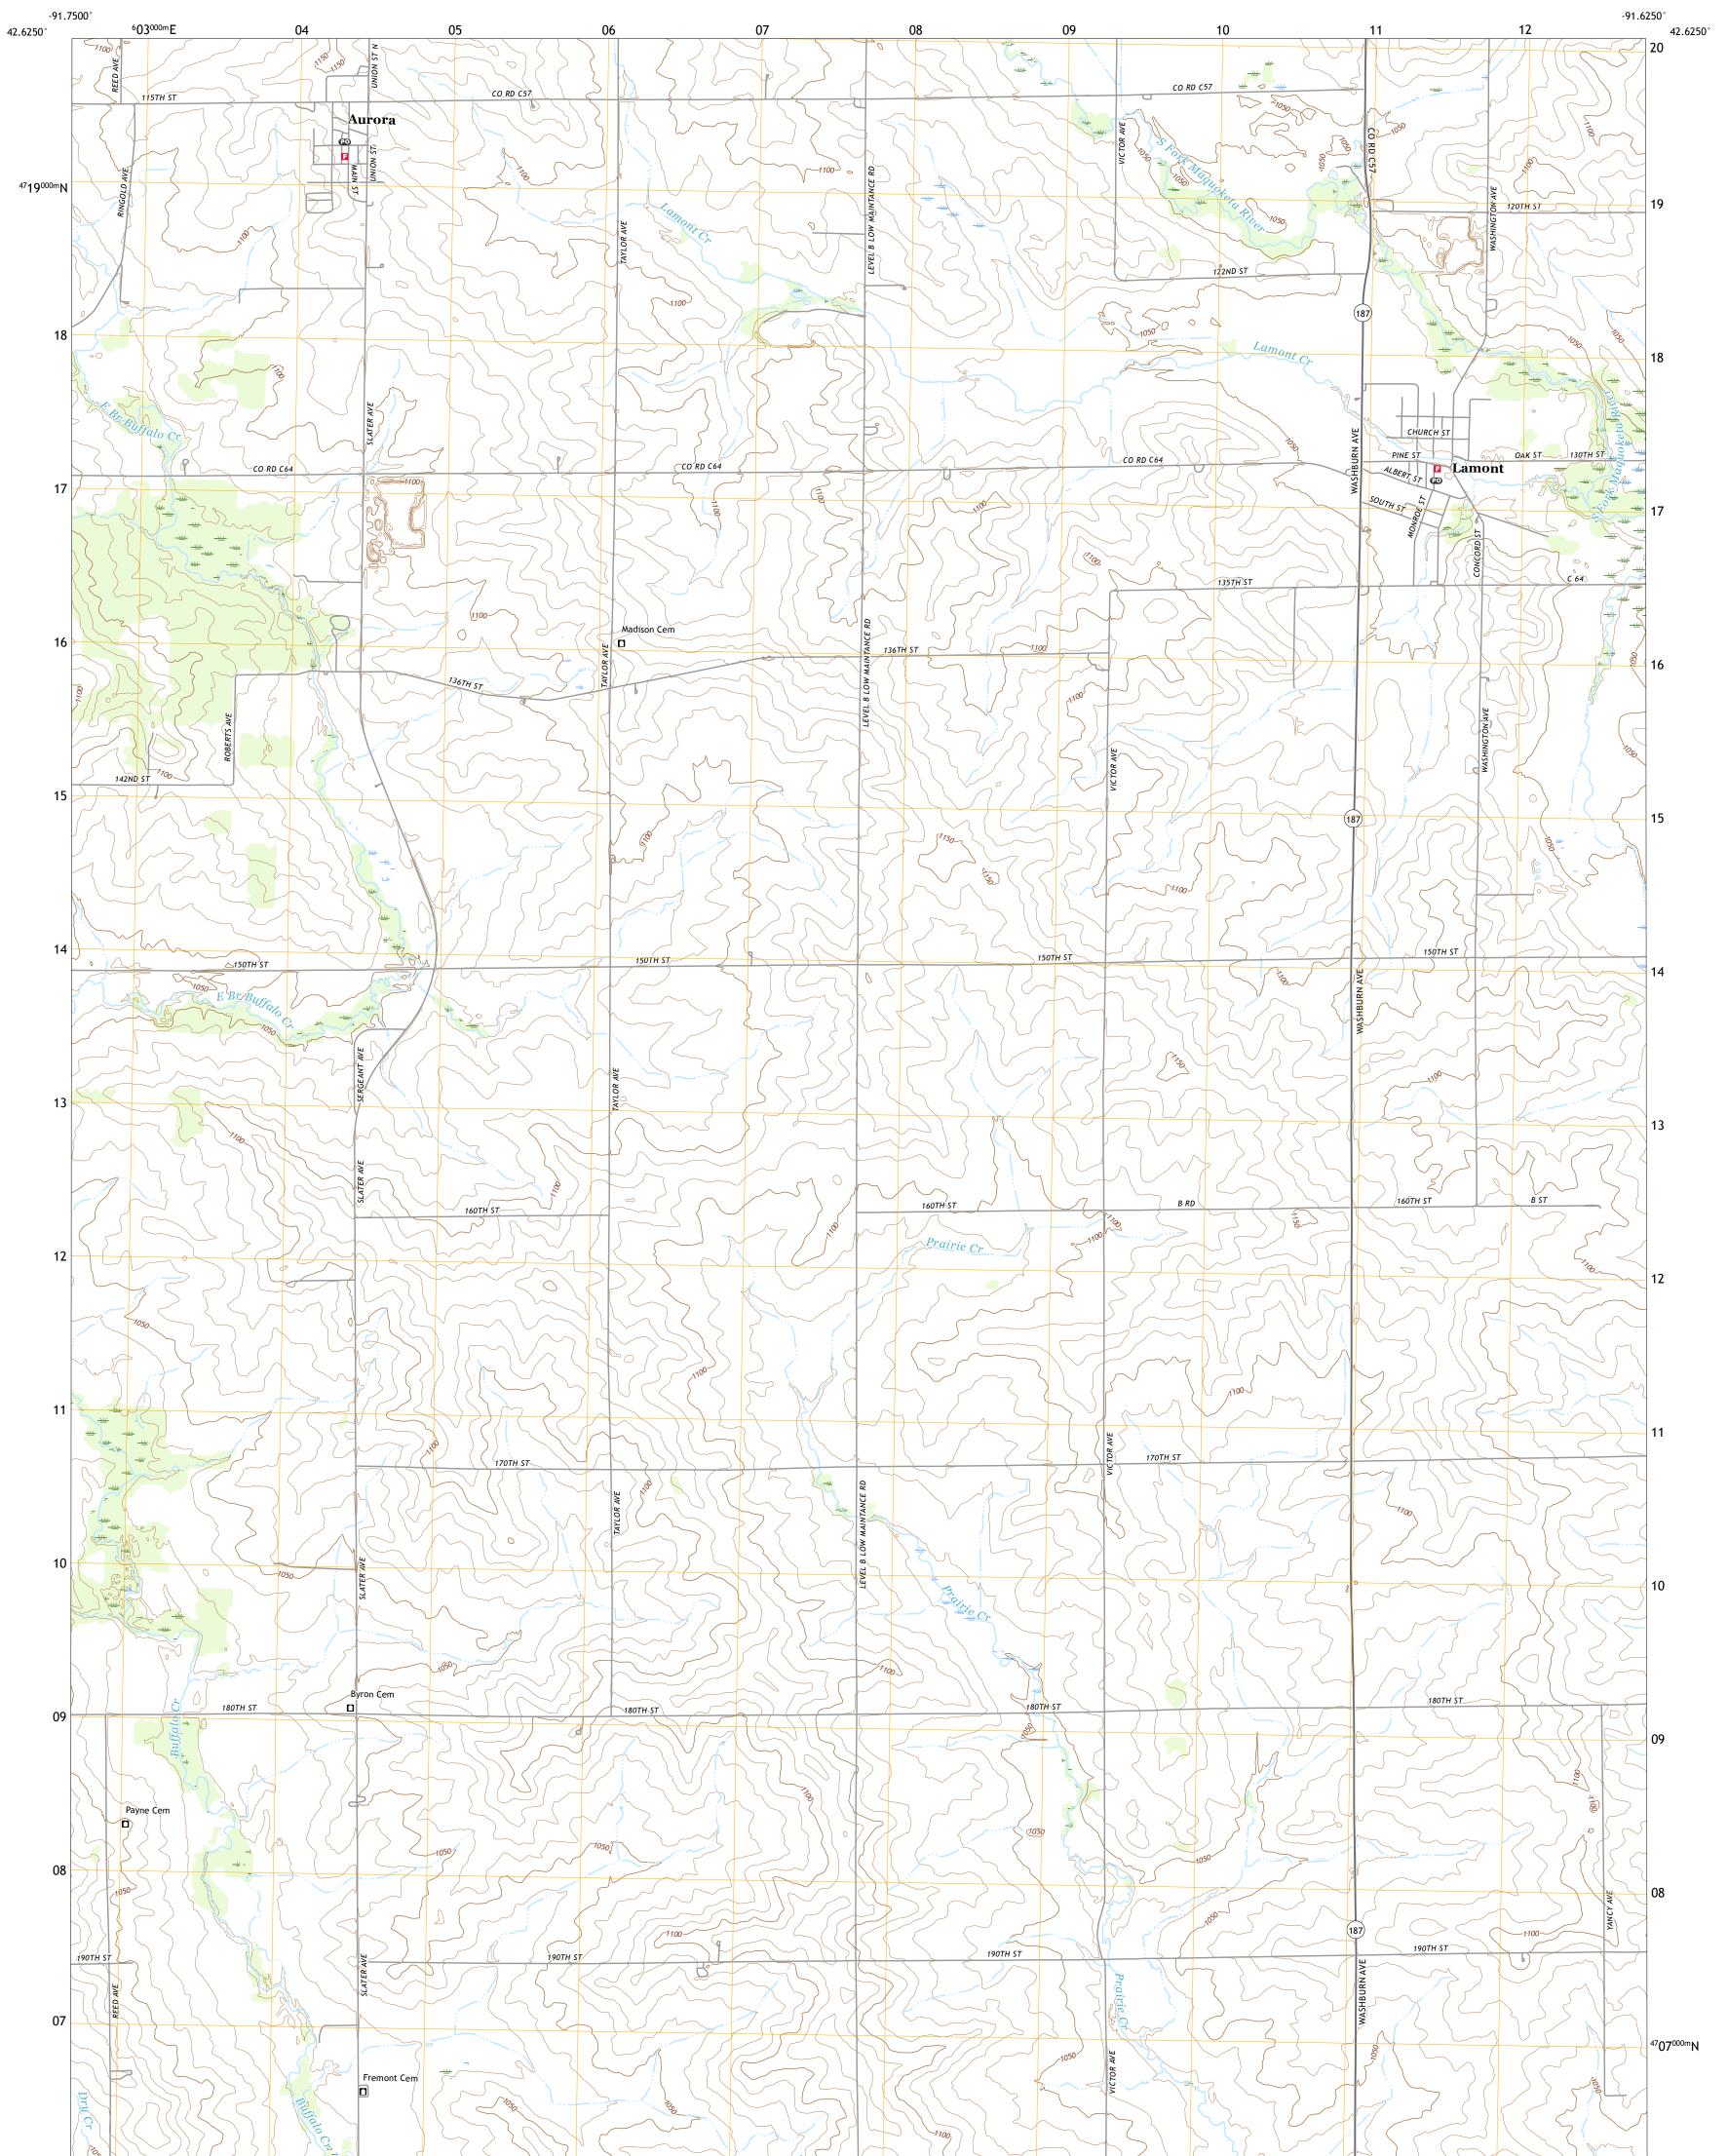

## U.S. DEPARTMENT OF THE INTERIOR U.S. GEOLOGICAL SURVEY

LAMONT QUADRANGLE IOWA - BUCHANAN COUNTY 7.5-MINUTE SERIES

Produced by the United States Geological Survey North American Datum of 1983 (NAD83) World Geodetic System of 1984 (WGS84). Projection and 1 000-meter grid:Universal Transverse Mercator, Zone 15T This map is not a legal document. Boundaries may be generalized for this map scale. Private lands within government reservations may not be shown. Obtain permission before entering private lands.

 Imagery......NAIP, August 2017 - October 2017

 Roads......U.S.
 Census
 Bureau,
 2018

 Names......GNIS, 1979 - 2018

 Hydrography.....National Hydrography Dataset,
 2004 - 2018

 Contours.....National Elevation Dataset,
 2005

 Boundaries.....Multiple sources;
 see metadata
 file
 2016 - 2017

 Public Land Survey System......FWS National Wetlands
 Inventory
 2002

 ROAD CLASSIFICATION

 Local Connector

 Local Road

 4WD

 US Route

 State Route