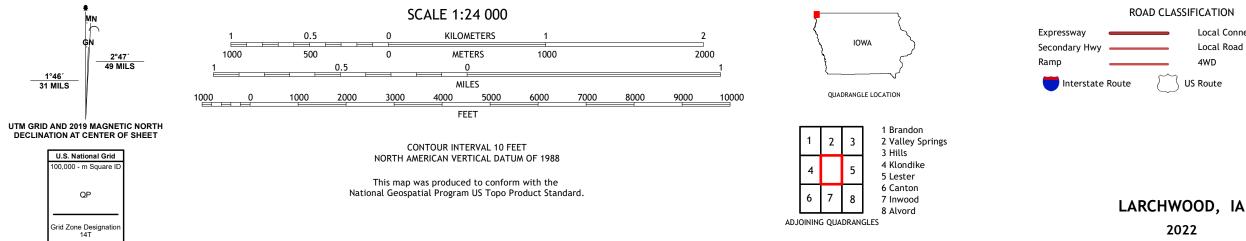

ROAD CLASSIFICATION Local Connector Local Road \_\_\_\_\_ 4WD US Route State Route

2022