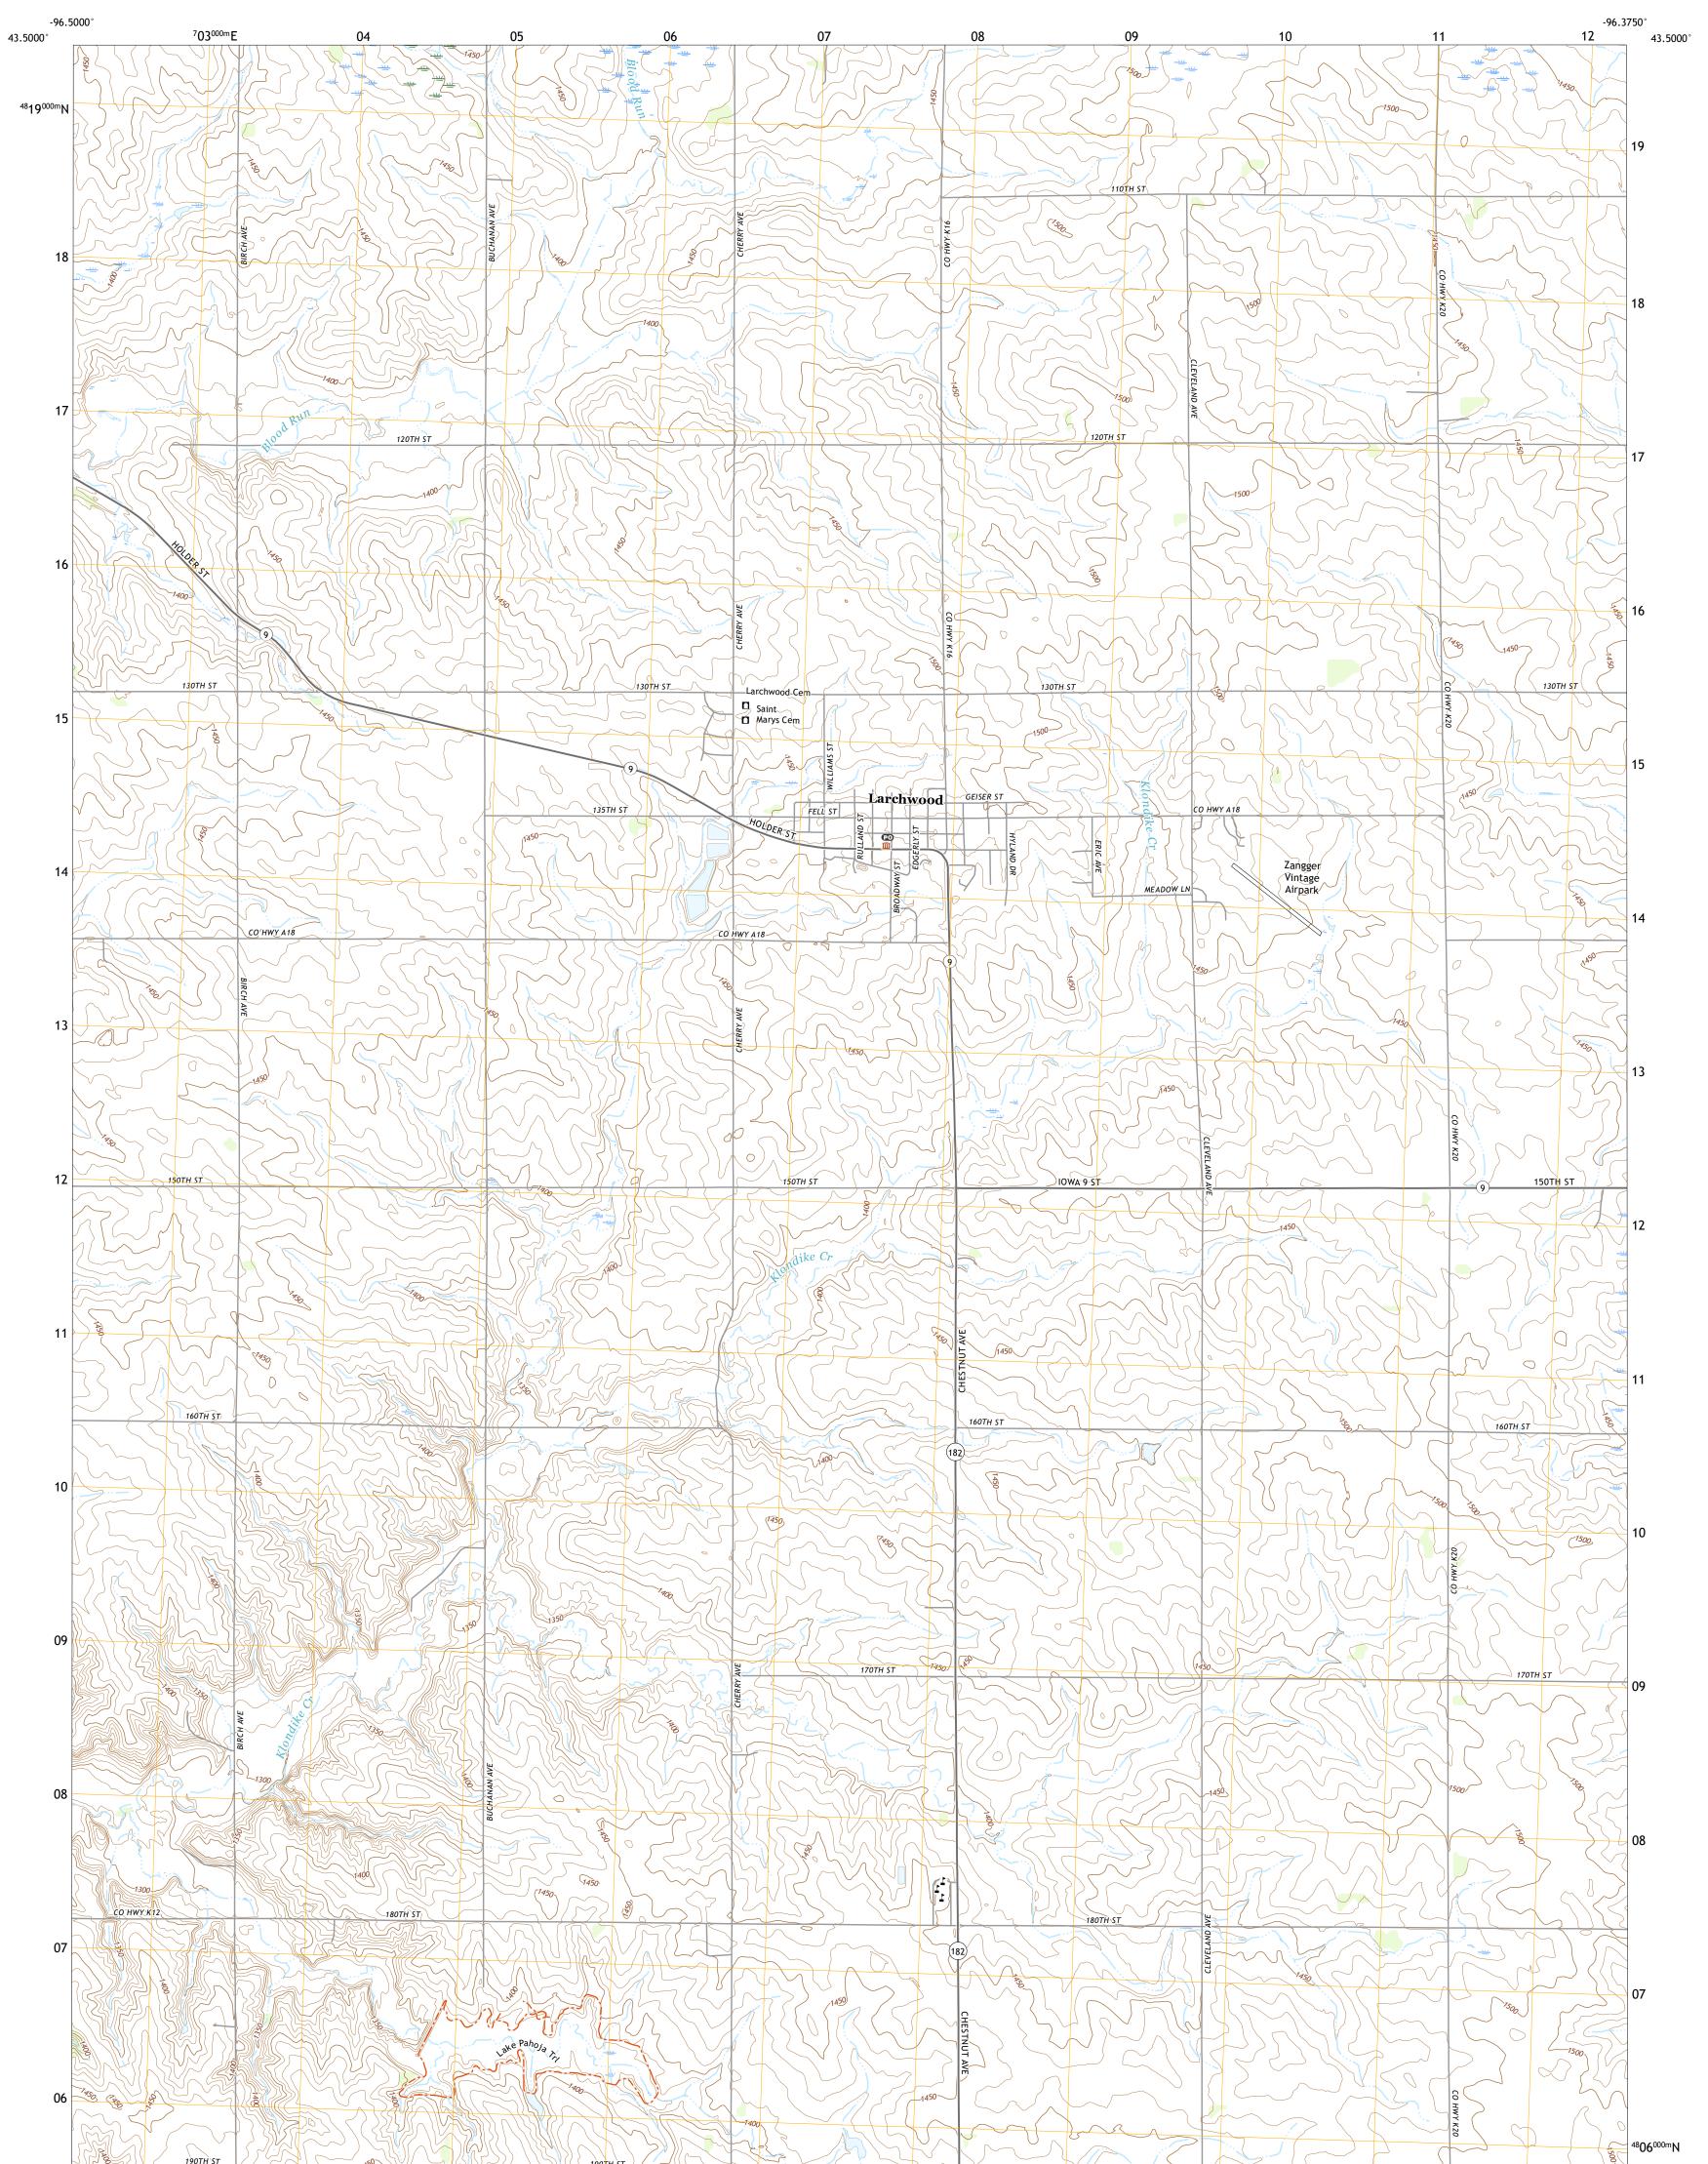

## U.S. DEPARTMENT OF THE INTERIOR U.S. GEOLOGICAL SURVEY

LARCHWOOD QUADRANGLE IOWA - LYON COUNTY 7.5-MINUTE SERIES

Produced by the United States Geological Survey North American Datum of 1983 (NAD83) World Geodetic System of 1984 (WGS84). Projection and 1 000-meter grid:Universal Transverse Mercator, Zone 14T This map is not a legal document. Boundaries may be generalized for this map scale. Private lands within government reservations may not be shown. Obtain permission before entering private lands.

Imagery......NAIP, August 2017 - October 2017 Roads......U.S. Census Bureau, 2015 Names......GNIS, 2001 - 2021 Hydrography......GNIS, 2001 - 2021 Hydrography......National Hydrography Dataset, 2004 - 2018 Contours.....National Elevation Dataset, 2006 Boundaries.....Multiple sources; see metadata file 2019 - 2021 Public Land Survey System......BLM, 2020 Wetlands......BLM, 2020