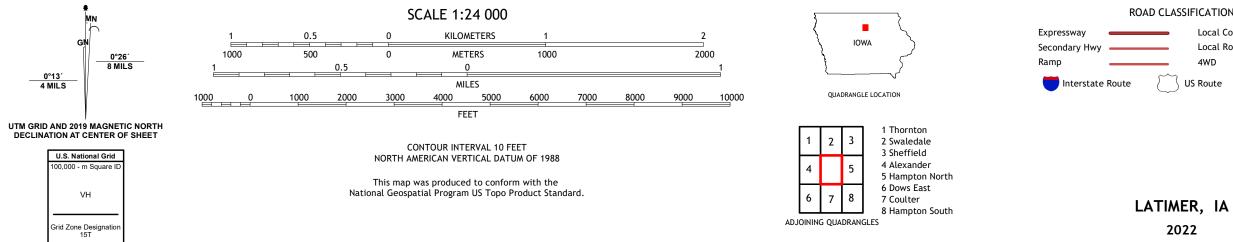

## U.S. DEPARTMENT OF THE INTERIOR U.S. GEOLOGICAL SURVEY

LATIMER QUADRANGLE IOWA - FRANKLIN COUNTY 7.5-MINUTE SERIES

Produced by the United States Geological Survey North American Datum of 1983 (NAD83) World Geodetic System of 1984 (WGS84). Projection and 1 000-meter grid:Universal Transverse Mercator, Zone 15T This map is not a legal document. Boundaries may be generalized for this map scale. Private lands within government reservations may not be shown. Obtain permission before entering private lands.

2022