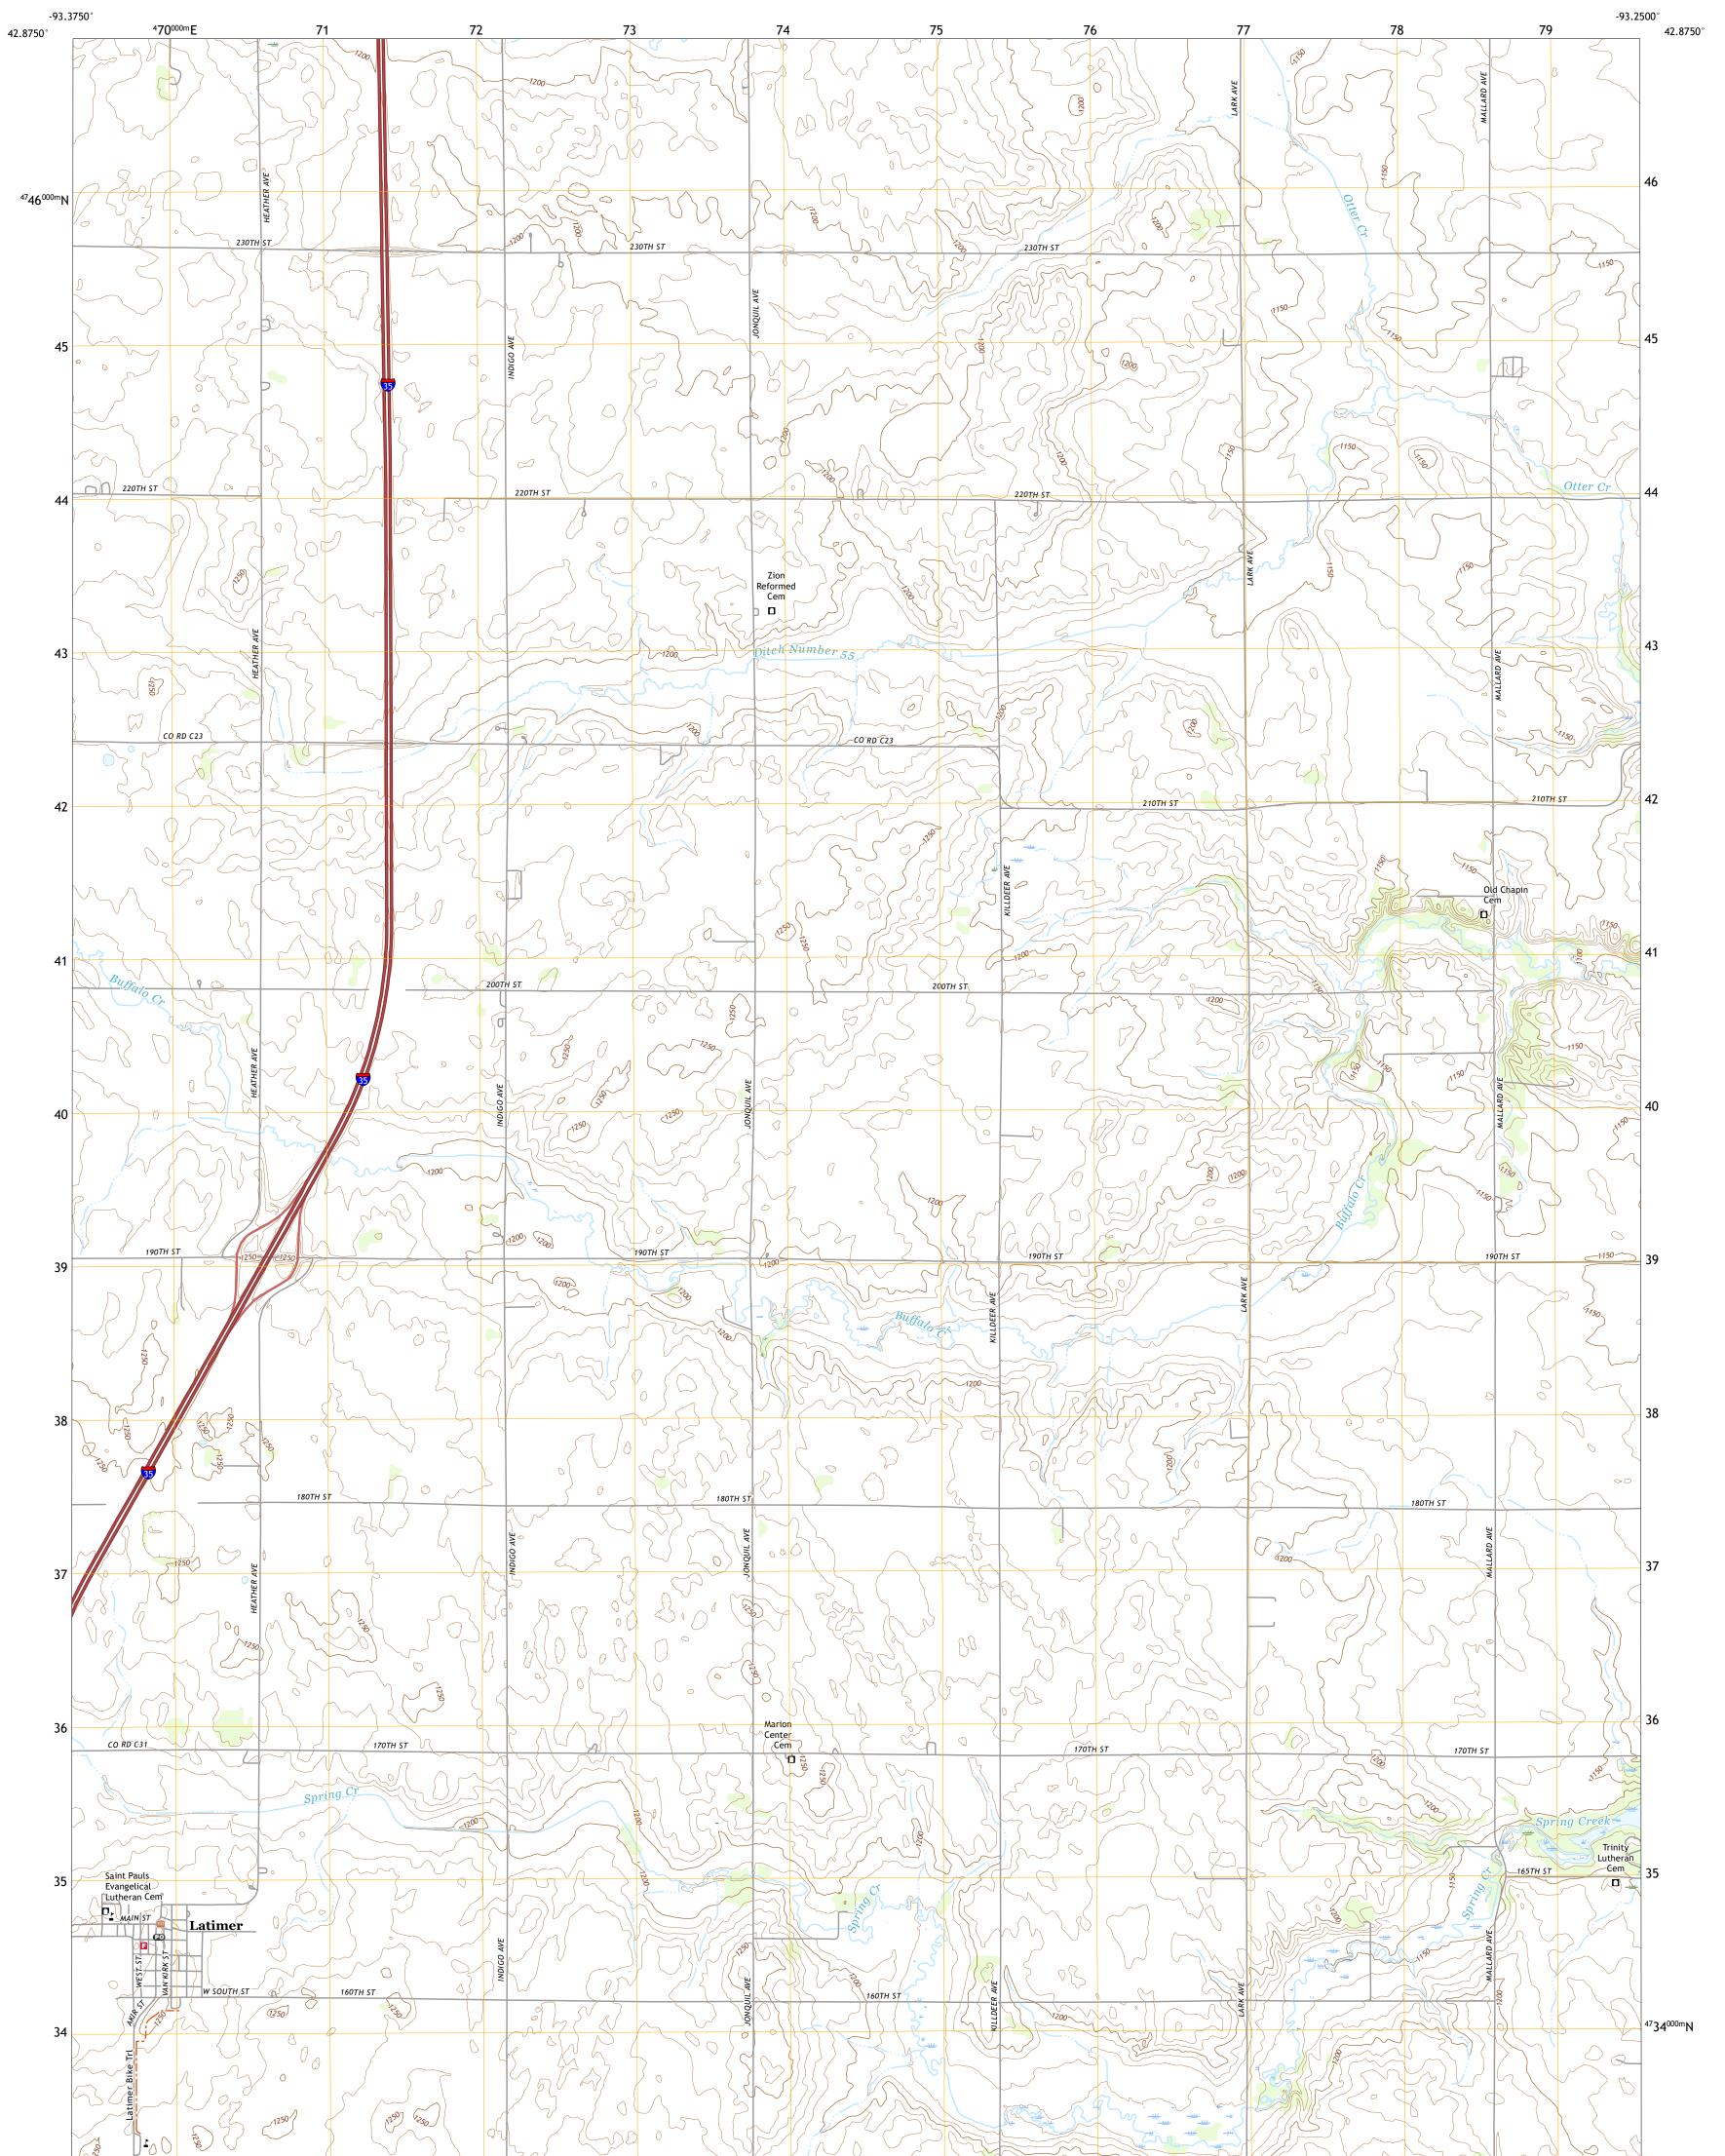

## U.S. DEPARTMENT OF THE INTERIOR U.S. GEOLOGICAL SURVEY

LATIMER QUADRANGLE IOWA - FRANKLIN COUNTY 7.5-MINUTE SERIES

Produced by the United States Geological Survey North American Datum of 1983 (NAD83) World Geodetic System of 1984 (WGS84). Projection and 1 000-meter grid:Universal Transverse Mercator, Zone 15T This map is not a legal document. Boundaries may be generalized for this map scale. Private lands within government reservations may not be shown. Obtain permission before entering private lands.

Imagery......NAIP, August 2017 - October 2017 Roads.......GNIS, 2008 - 2021 Hydrography......GNIS, 2008 - 2021 Hydrography......National Hydrography Dataset, 2006 - 2018 Contours.....National Elevation Dataset, 2012 Boundaries.....Multiple sources; see metadata file 2019 - 2021 Public Land Survey System......BLM, 2020 Wetlands......BLM, 2020