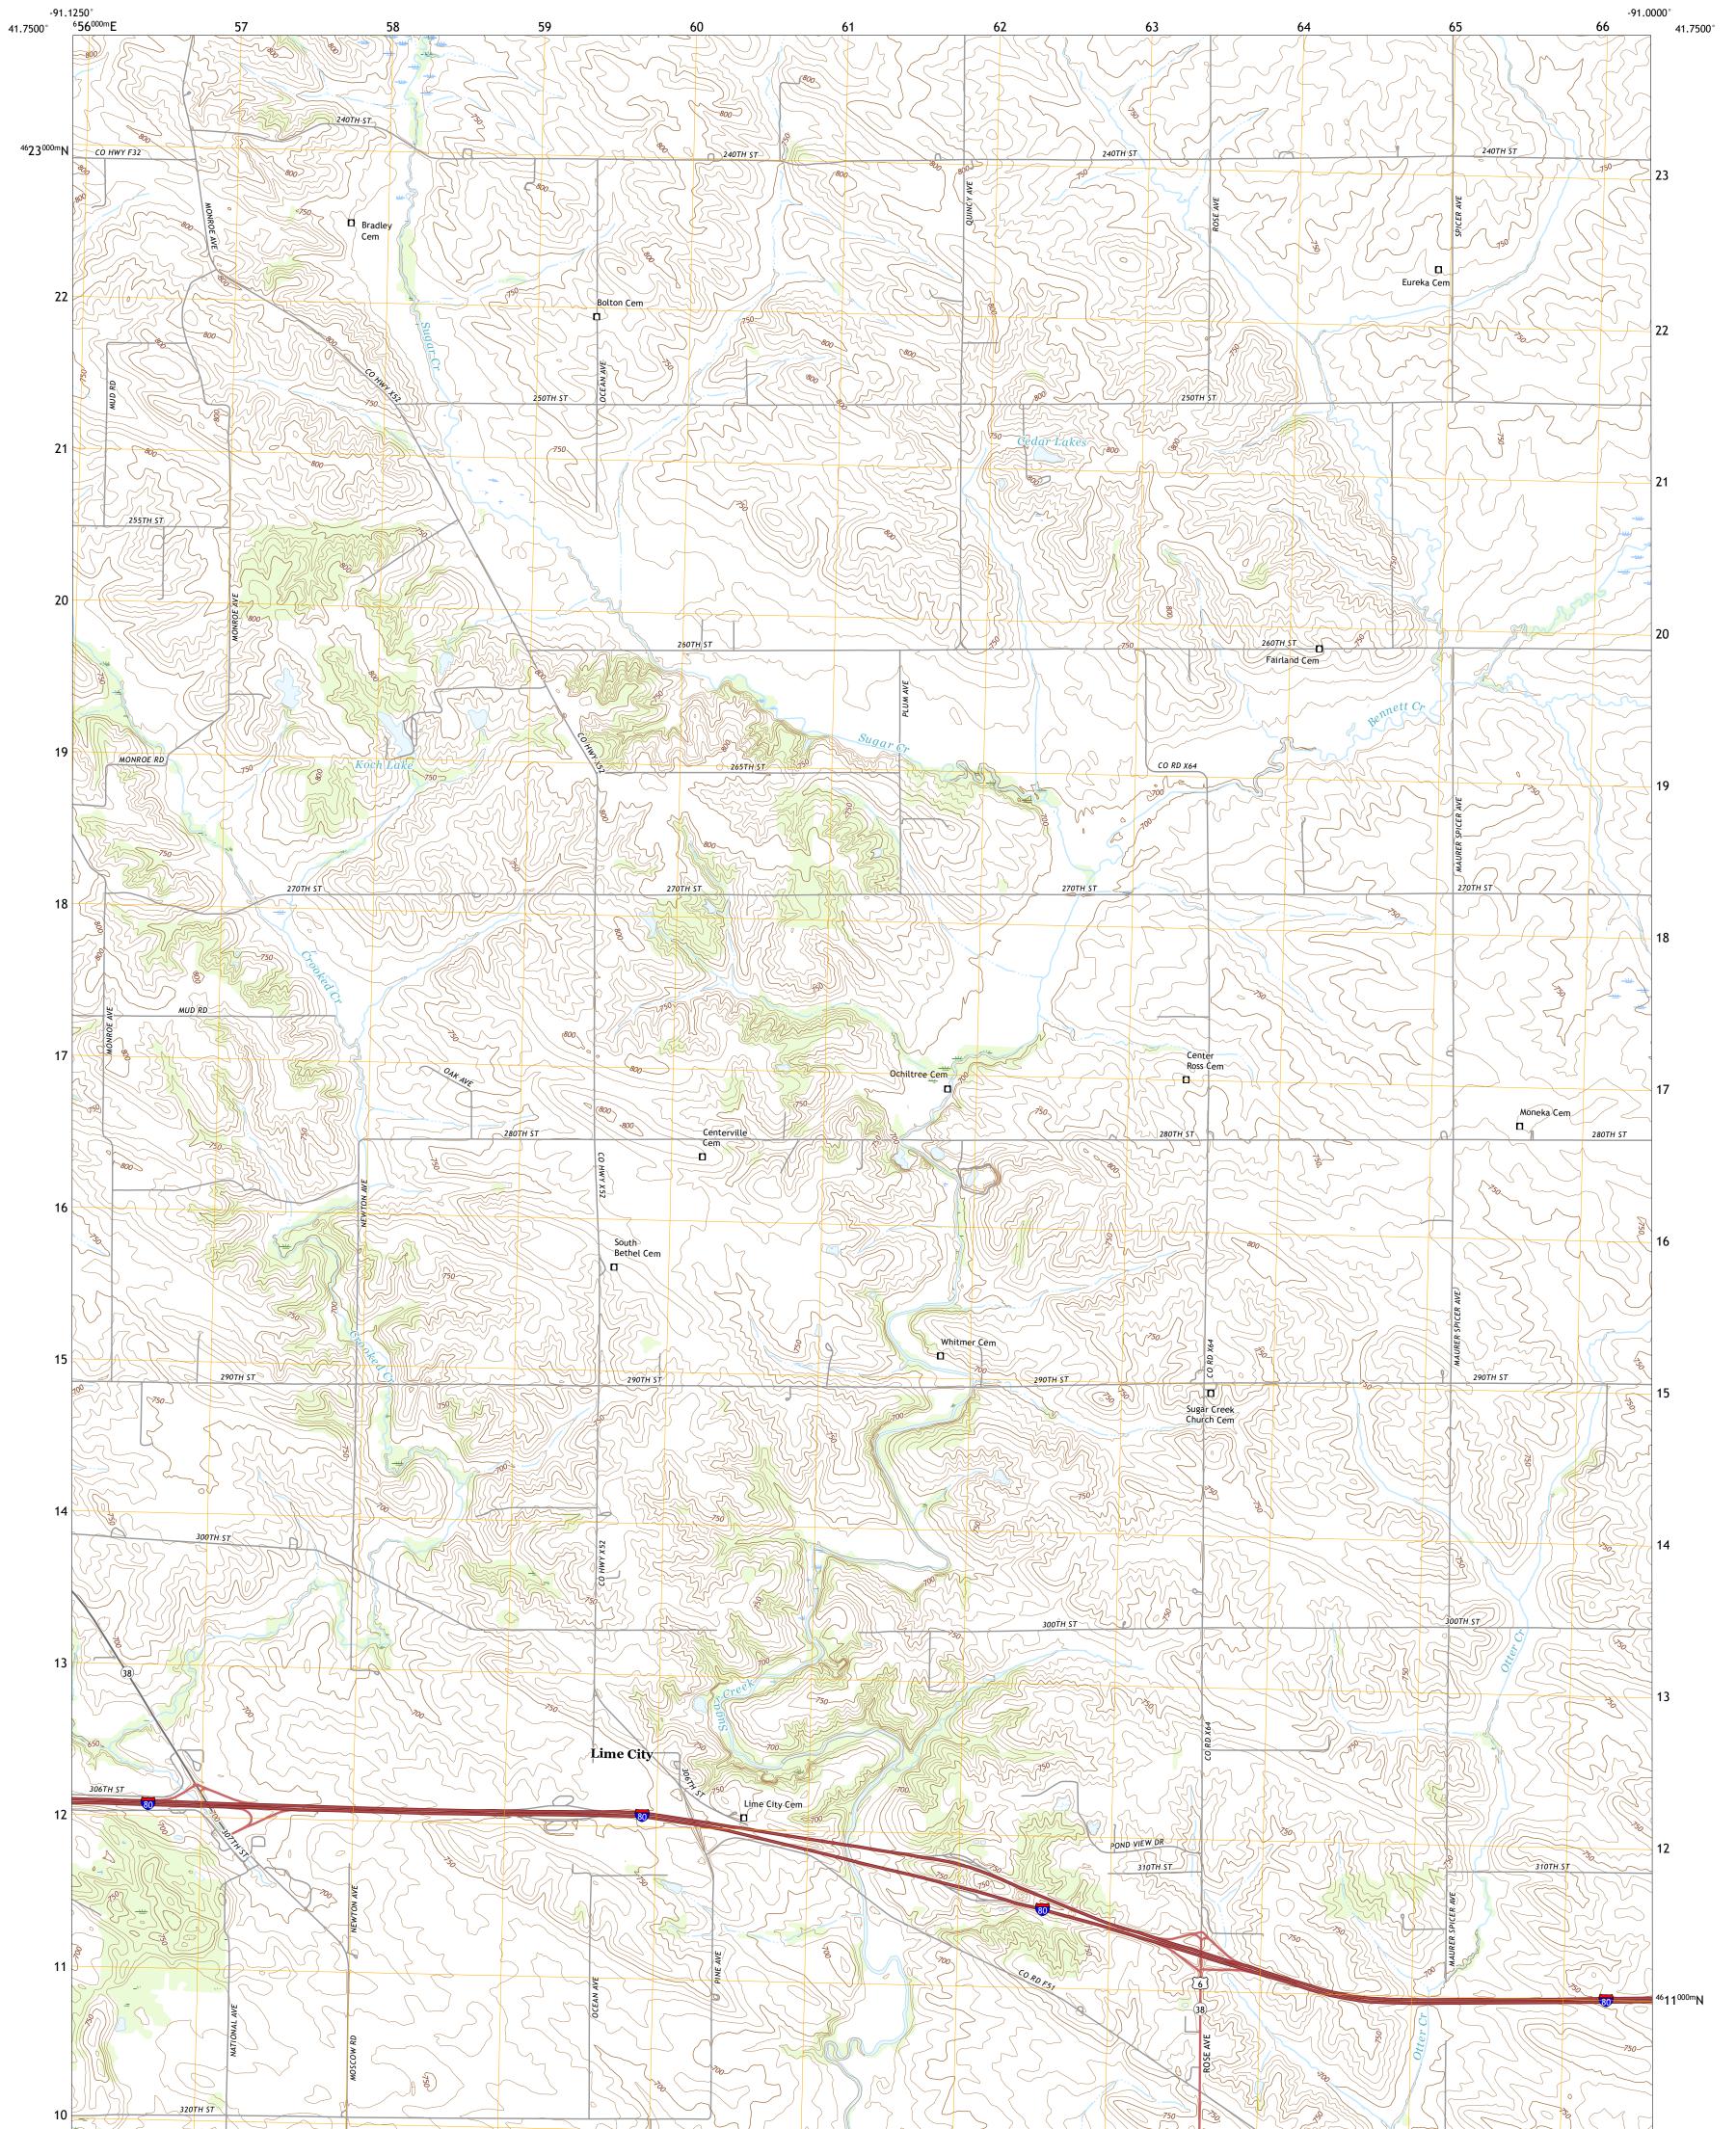

## U.S. DEPARTMENT OF THE INTERIOR U.S. GEOLOGICAL SURVEY

LIME CITY QUADRANGLE IOWA - CEDAR COUNTY 7.5-MINUTE SERIES

Produced by the United States Geological Survey North American Datum of 1983 (NAD83) World Geodetic System of 1984 (WGS84). Projection and 1 000-meter grid:Universal Transverse Mercator, Zone 15T This map is not a legal document. Boundaries may be generalized for this map scale. Private lands within government reservations may not be shown. Obtain permission before entering private lands.