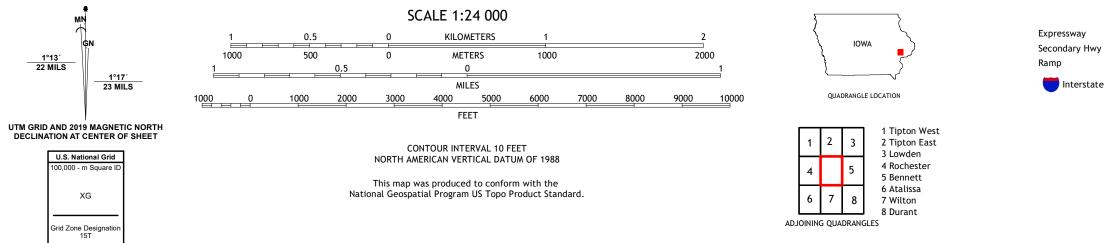

## U.S. DEPARTMENT OF THE INTERIOR U.S. GEOLOGICAL SURVEY

LIME CITY QUADRANGLE IOWA - CEDAR COUNTY 7.5-MINUTE SERIES

Produced by the United States Geological Survey North American Datum of 1983 (NAD83) World Geodetic System of 1984 (WGS84). Projection and 1 000-meter grid:Universal Transverse Mercator, Zone 15T This map is not a legal document. Boundaries may be generalized for this map scale. Private lands within government reservations may not be shown. Obtain permission before entering private lands.

 Expressway
 Local Connector

 Secondary Hwy
 Local Road

 Ramp
 4WD

 Interstate Route
 US Route