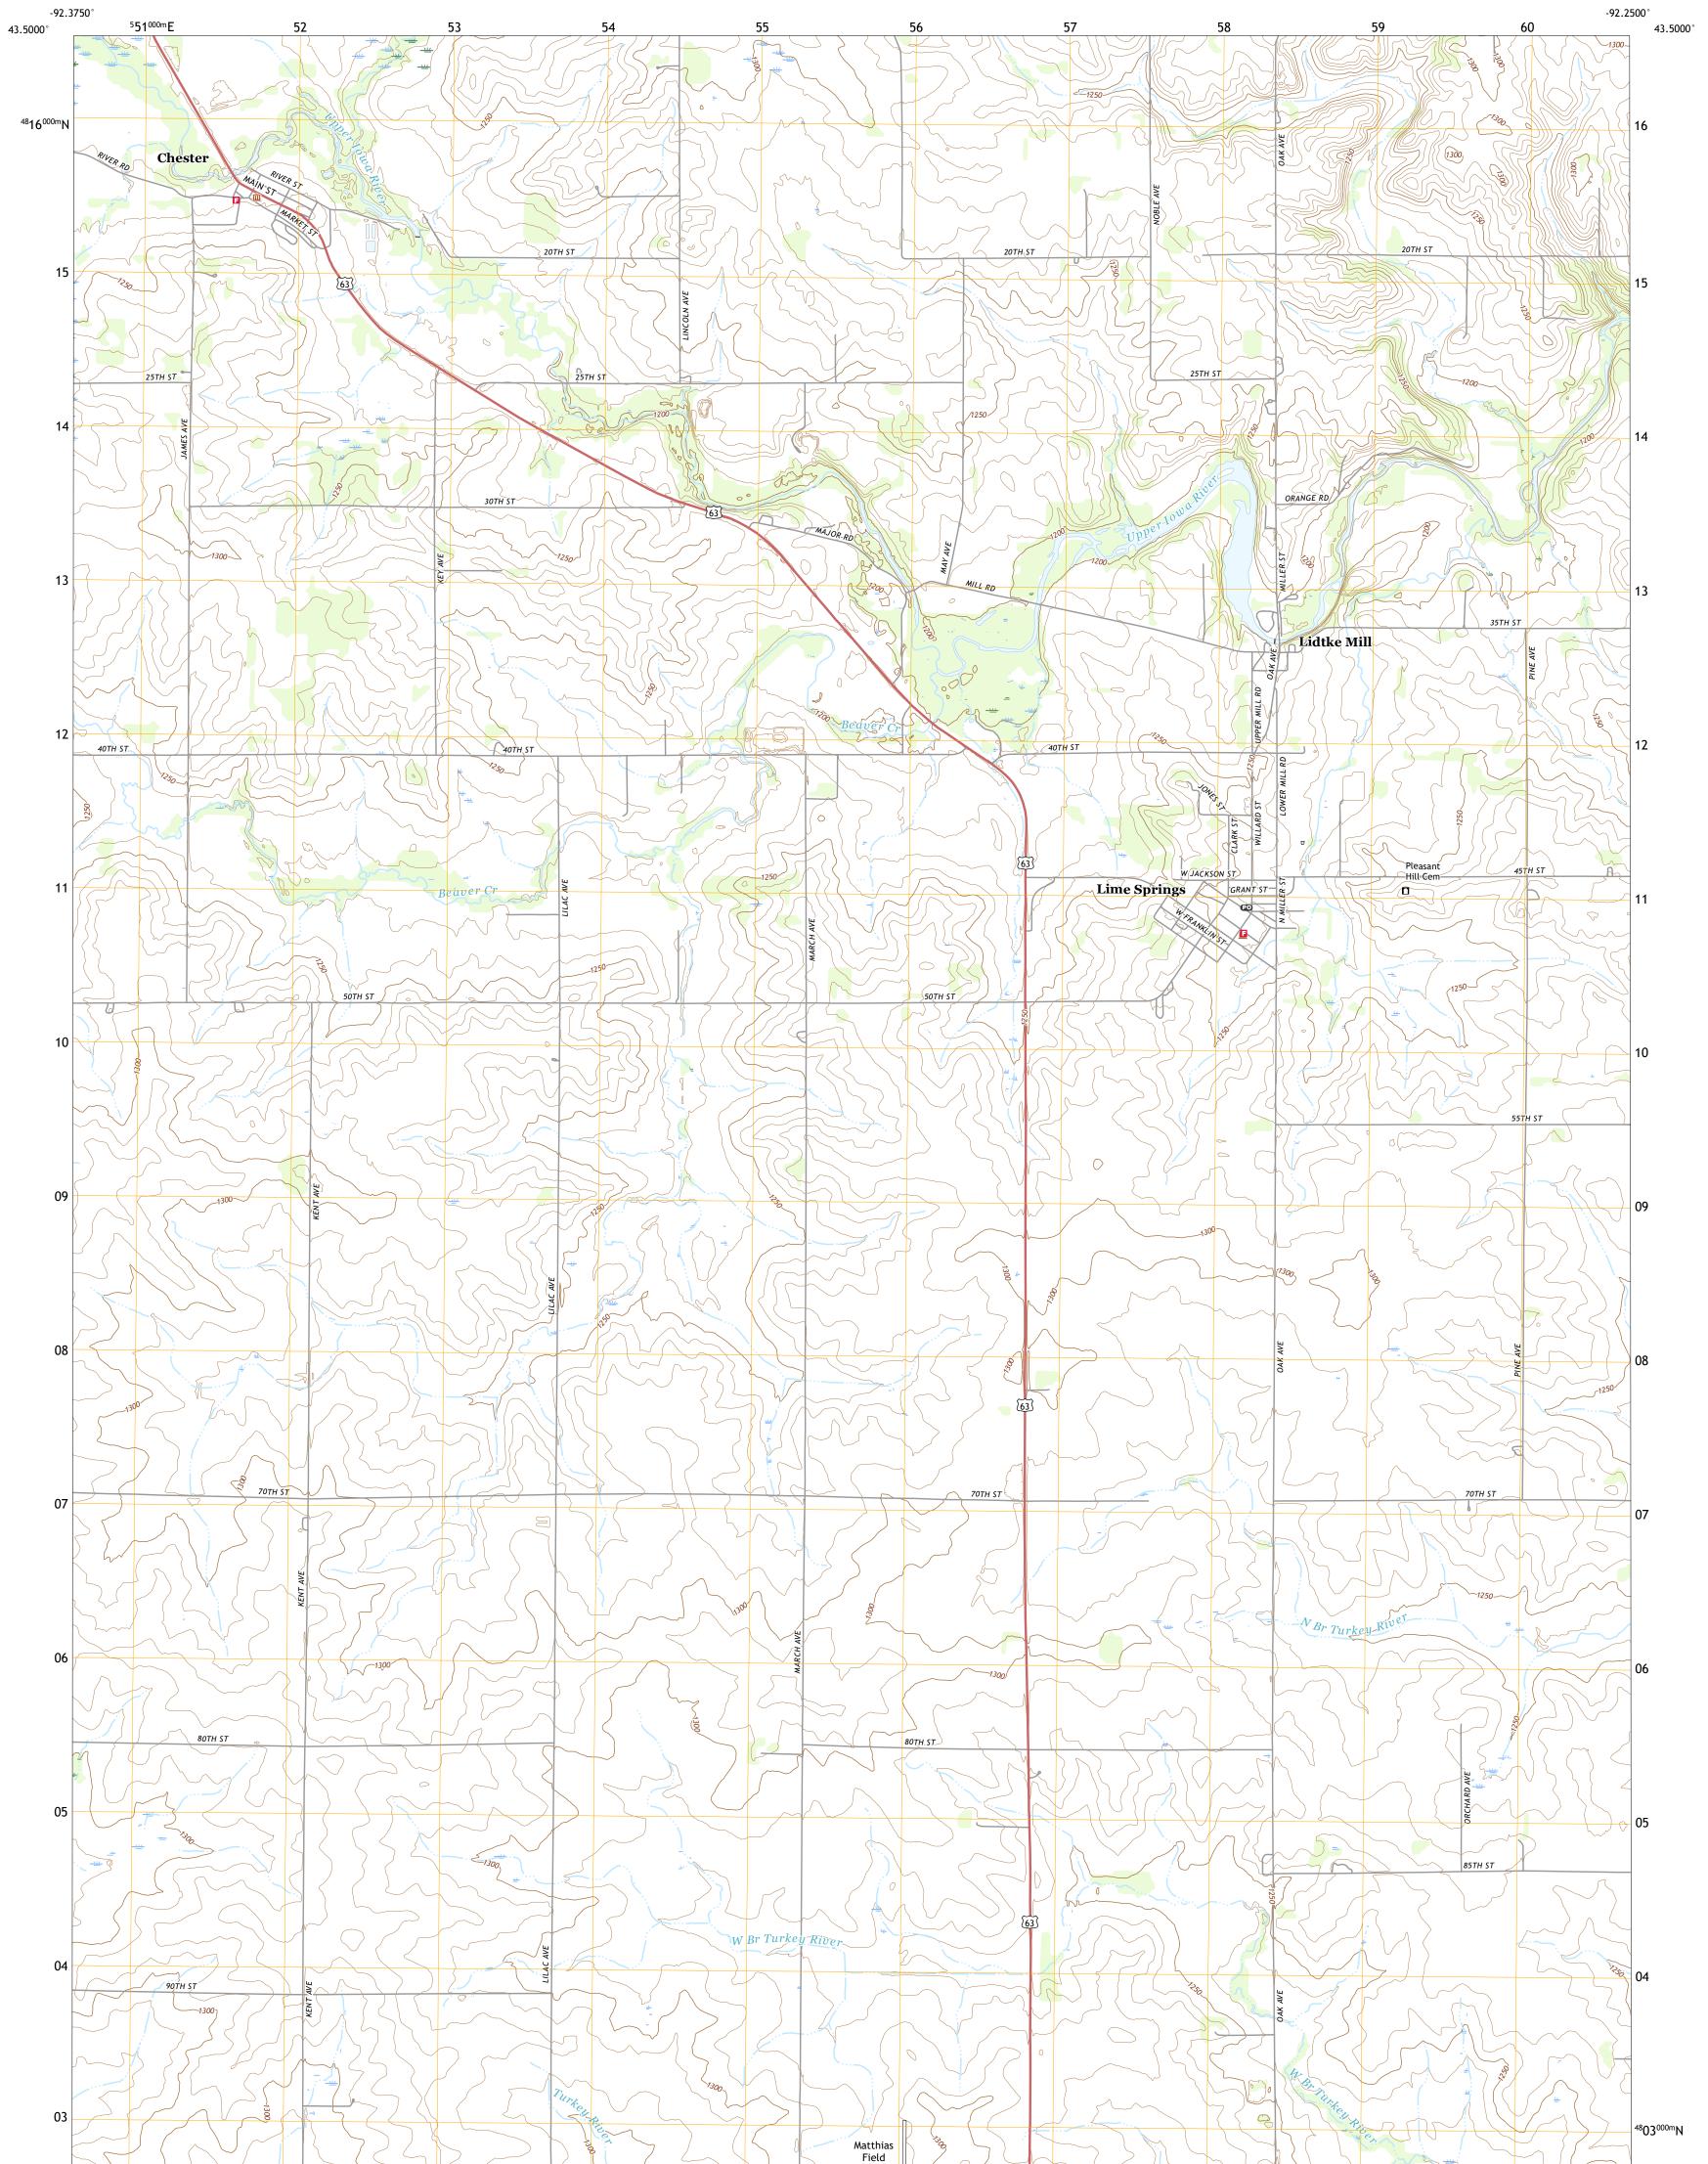

## U.S. DEPARTMENT OF THE INTERIOR U.S. GEOLOGICAL SURVEY

LIME SPRINGS QUADRANGLE IOWA - HOWARD COUNTY 7.5-MINUTE SERIES

Produced by the United States Geological Survey North American Datum of 1983 (NAD83) World Geodetic System of 1984 (WGS84). Projection and 1 000-meter grid:Universal Transverse Mercator, Zone 15T This map is not a legal document. Boundaries may be generalized for this map scale. Private lands within government reservations may not be shown. Obtain permission before entering private lands.