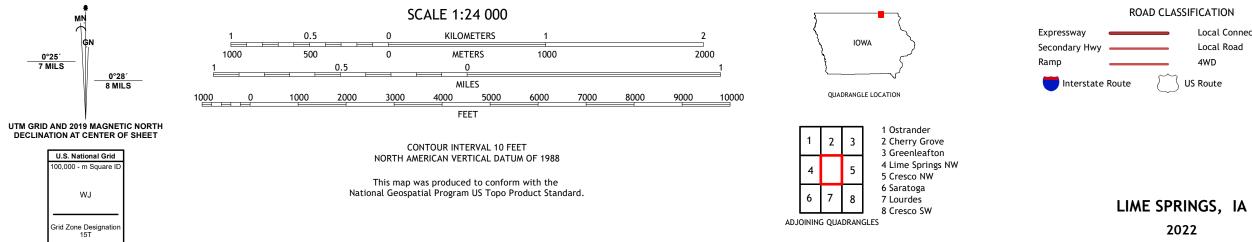

## U.S. DEPARTMENT OF THE INTERIOR U.S. GEOLOGICAL SURVEY

LIME SPRINGS QUADRANGLE IOWA - HOWARD COUNTY 7.5-MINUTE SERIES

Produced by the United States Geological Survey North American Datum of 1983 (NAD83) World Geodetic System of 1984 (WGS84). Projection and 1 000-meter grid:Universal Transverse Mercator, Zone 15T This map is not a legal document. Boundaries may be generalized for this map scale. Private lands within government reservations may not be shown. Obtain permission before entering private lands.