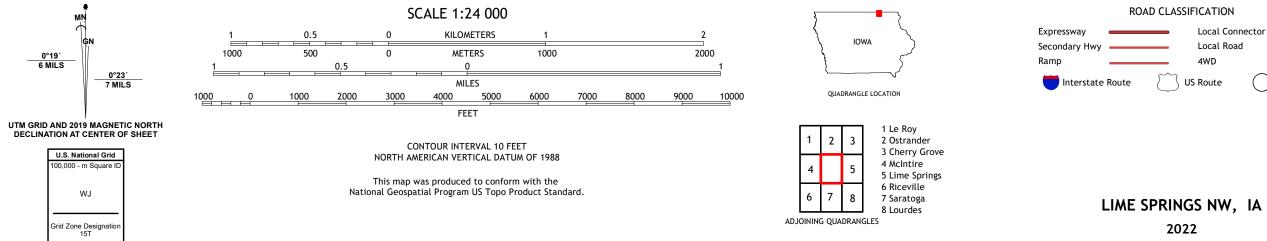

ROAD CLASSIFICATION Local Connector Expressway Local Road Secondary Hwy 🗕 \_\_\_\_\_ 4WD \_\_\_\_\_ US Route State Route lnterstate Route

2022