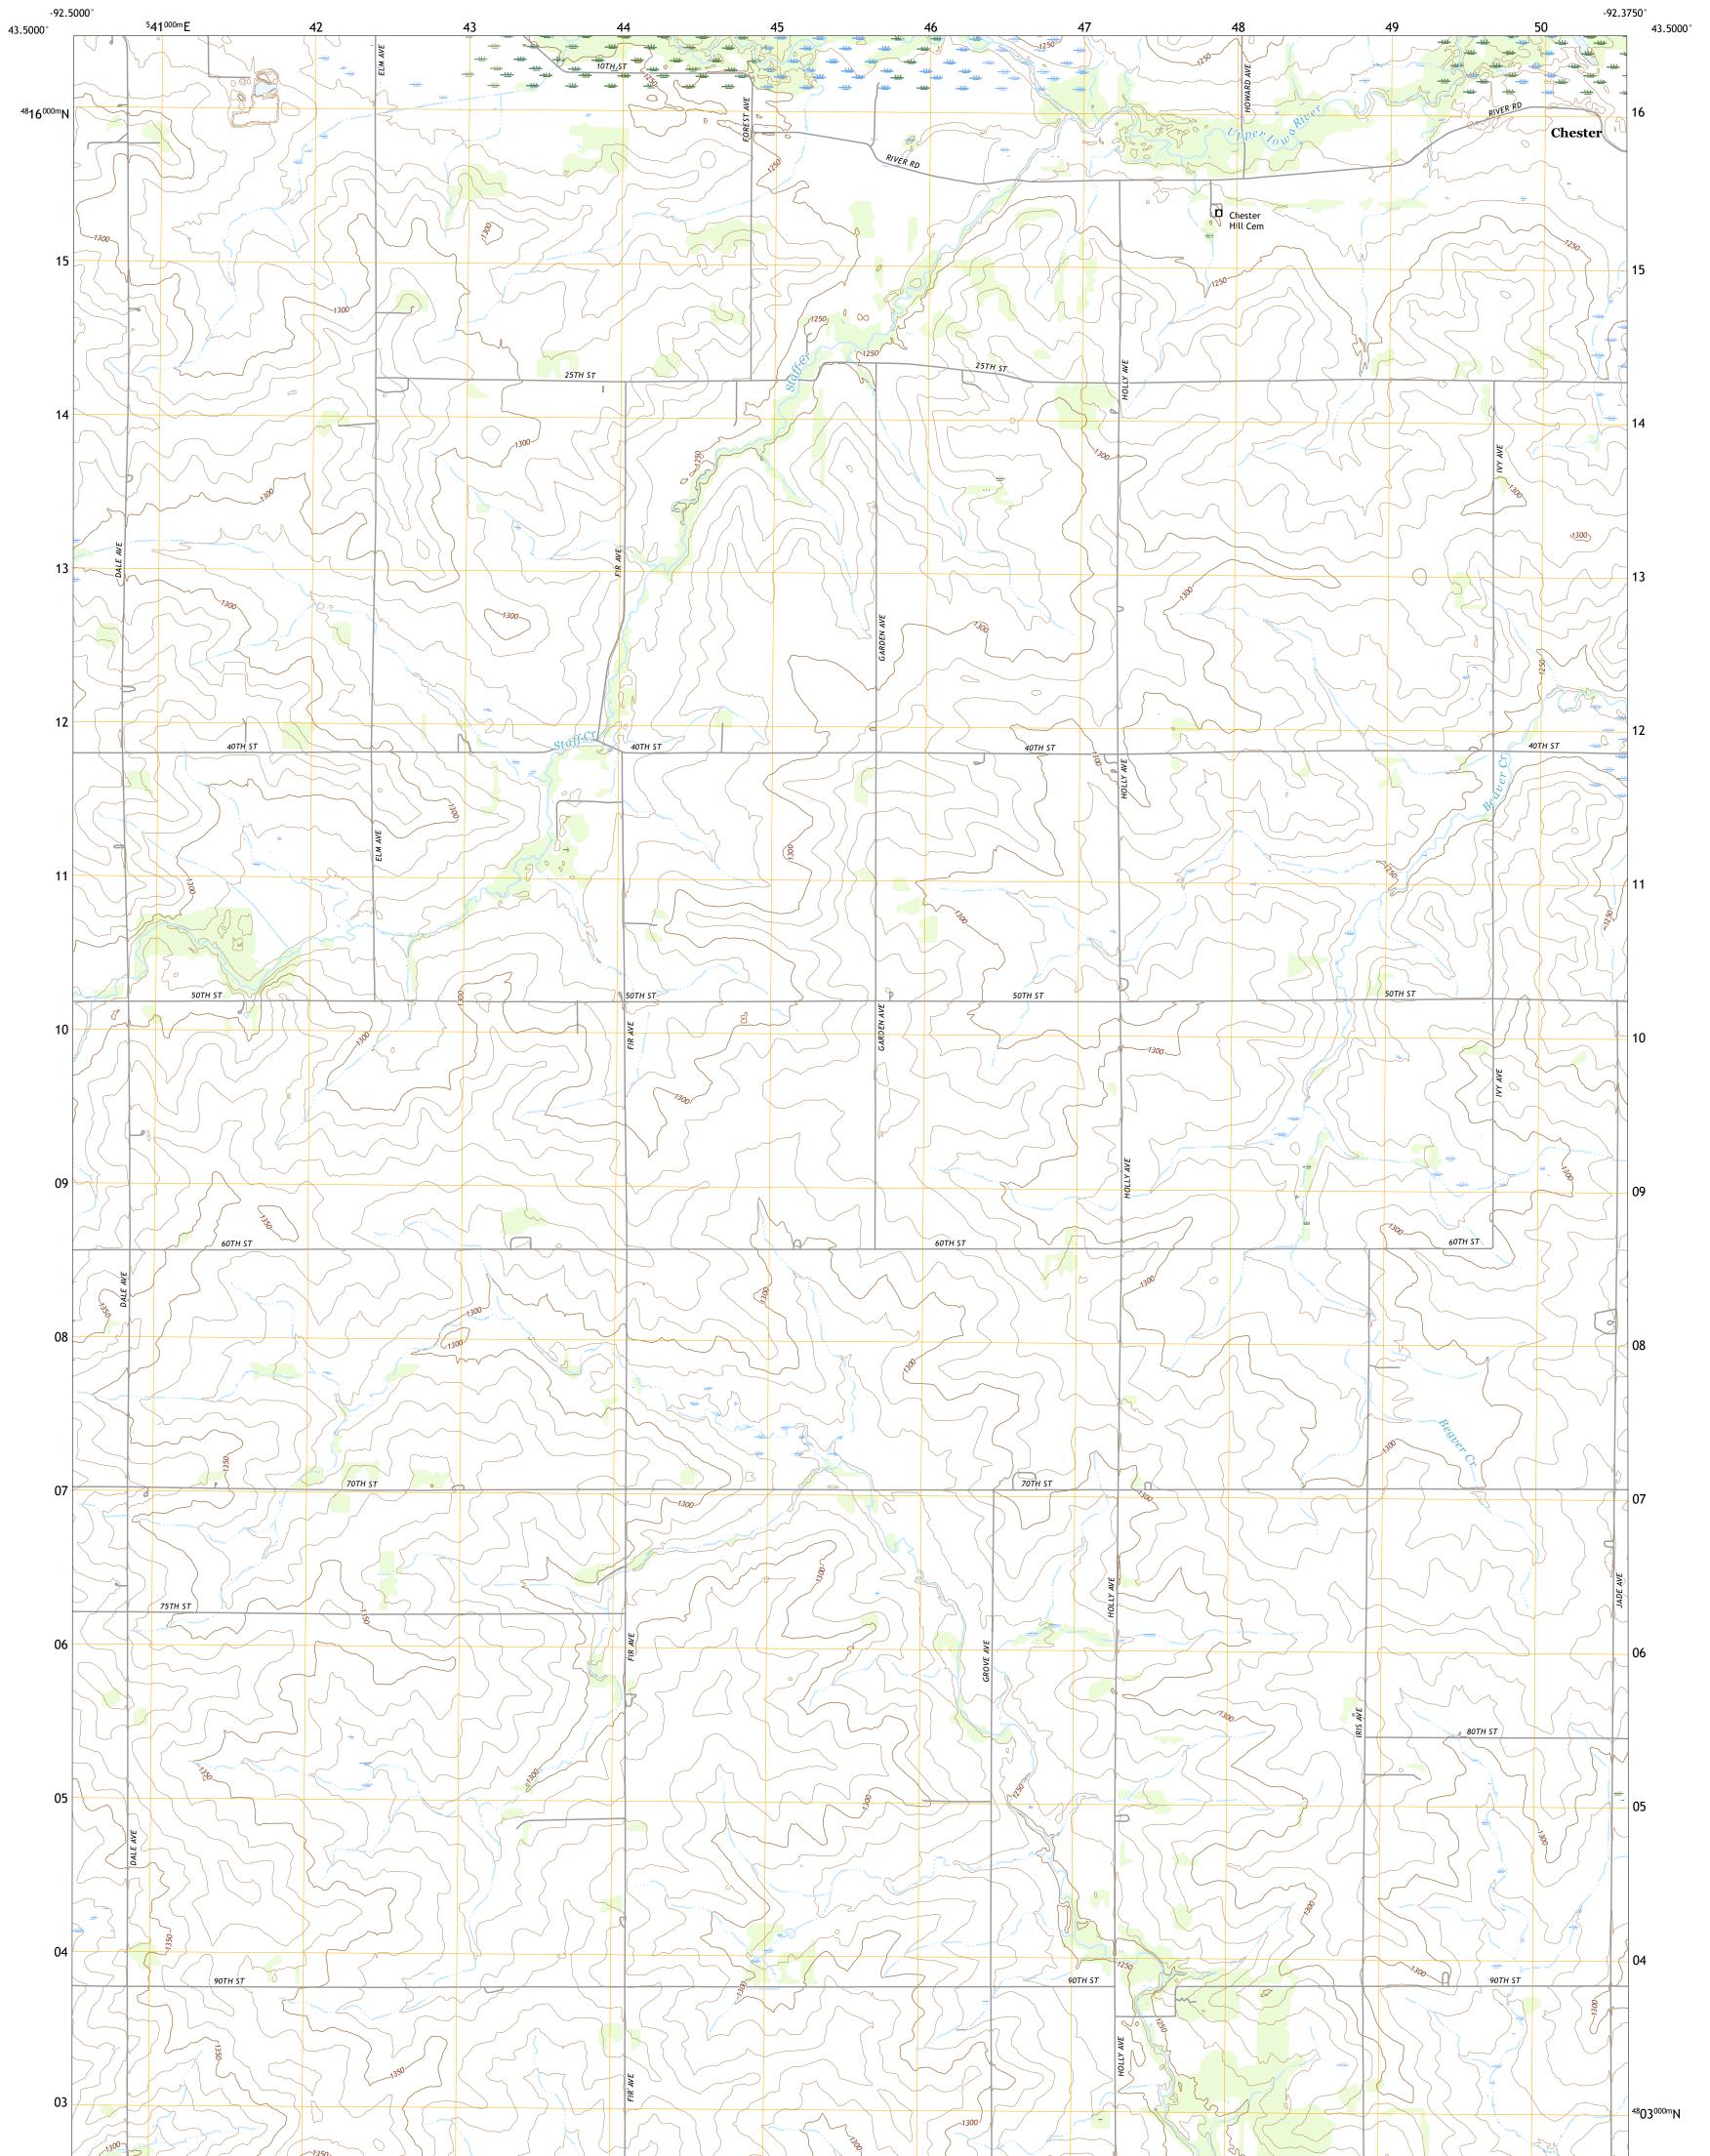

## U.S. DEPARTMENT OF THE INTERIOR U.S. GEOLOGICAL SURVEY

LIME SPRINGS NW QUADRANGLE IOWA - HOWARD COUNTY 7.5-MINUTE SERIES

Produced by the United States Geological Survey North American Datum of 1983 (NAD83) World Geodetic System of 1984 (WGS84). Projection and 1 000-meter grid:Universal Transverse Mercator, Zone 15T This map is not a legal document. Boundaries may be generalized for this map scale. Private lands within government reservations may not be shown. Obtain permission before entering private lands.

Imagery......NAIP, August 2017 - October 2017 Roads......GNIS, 2008 - 2021 Hydrography......GNIS, 2008 - 2021 Hydrography......National Hydrography Dataset, 2004 - 2018 Contours.....National Elevation Dataset, 2005 Boundaries.....Multiple sources; see metadata file 2019 - 2021 Public Land Survey System......BLM, 2020 Wetlands......BLM, 2020