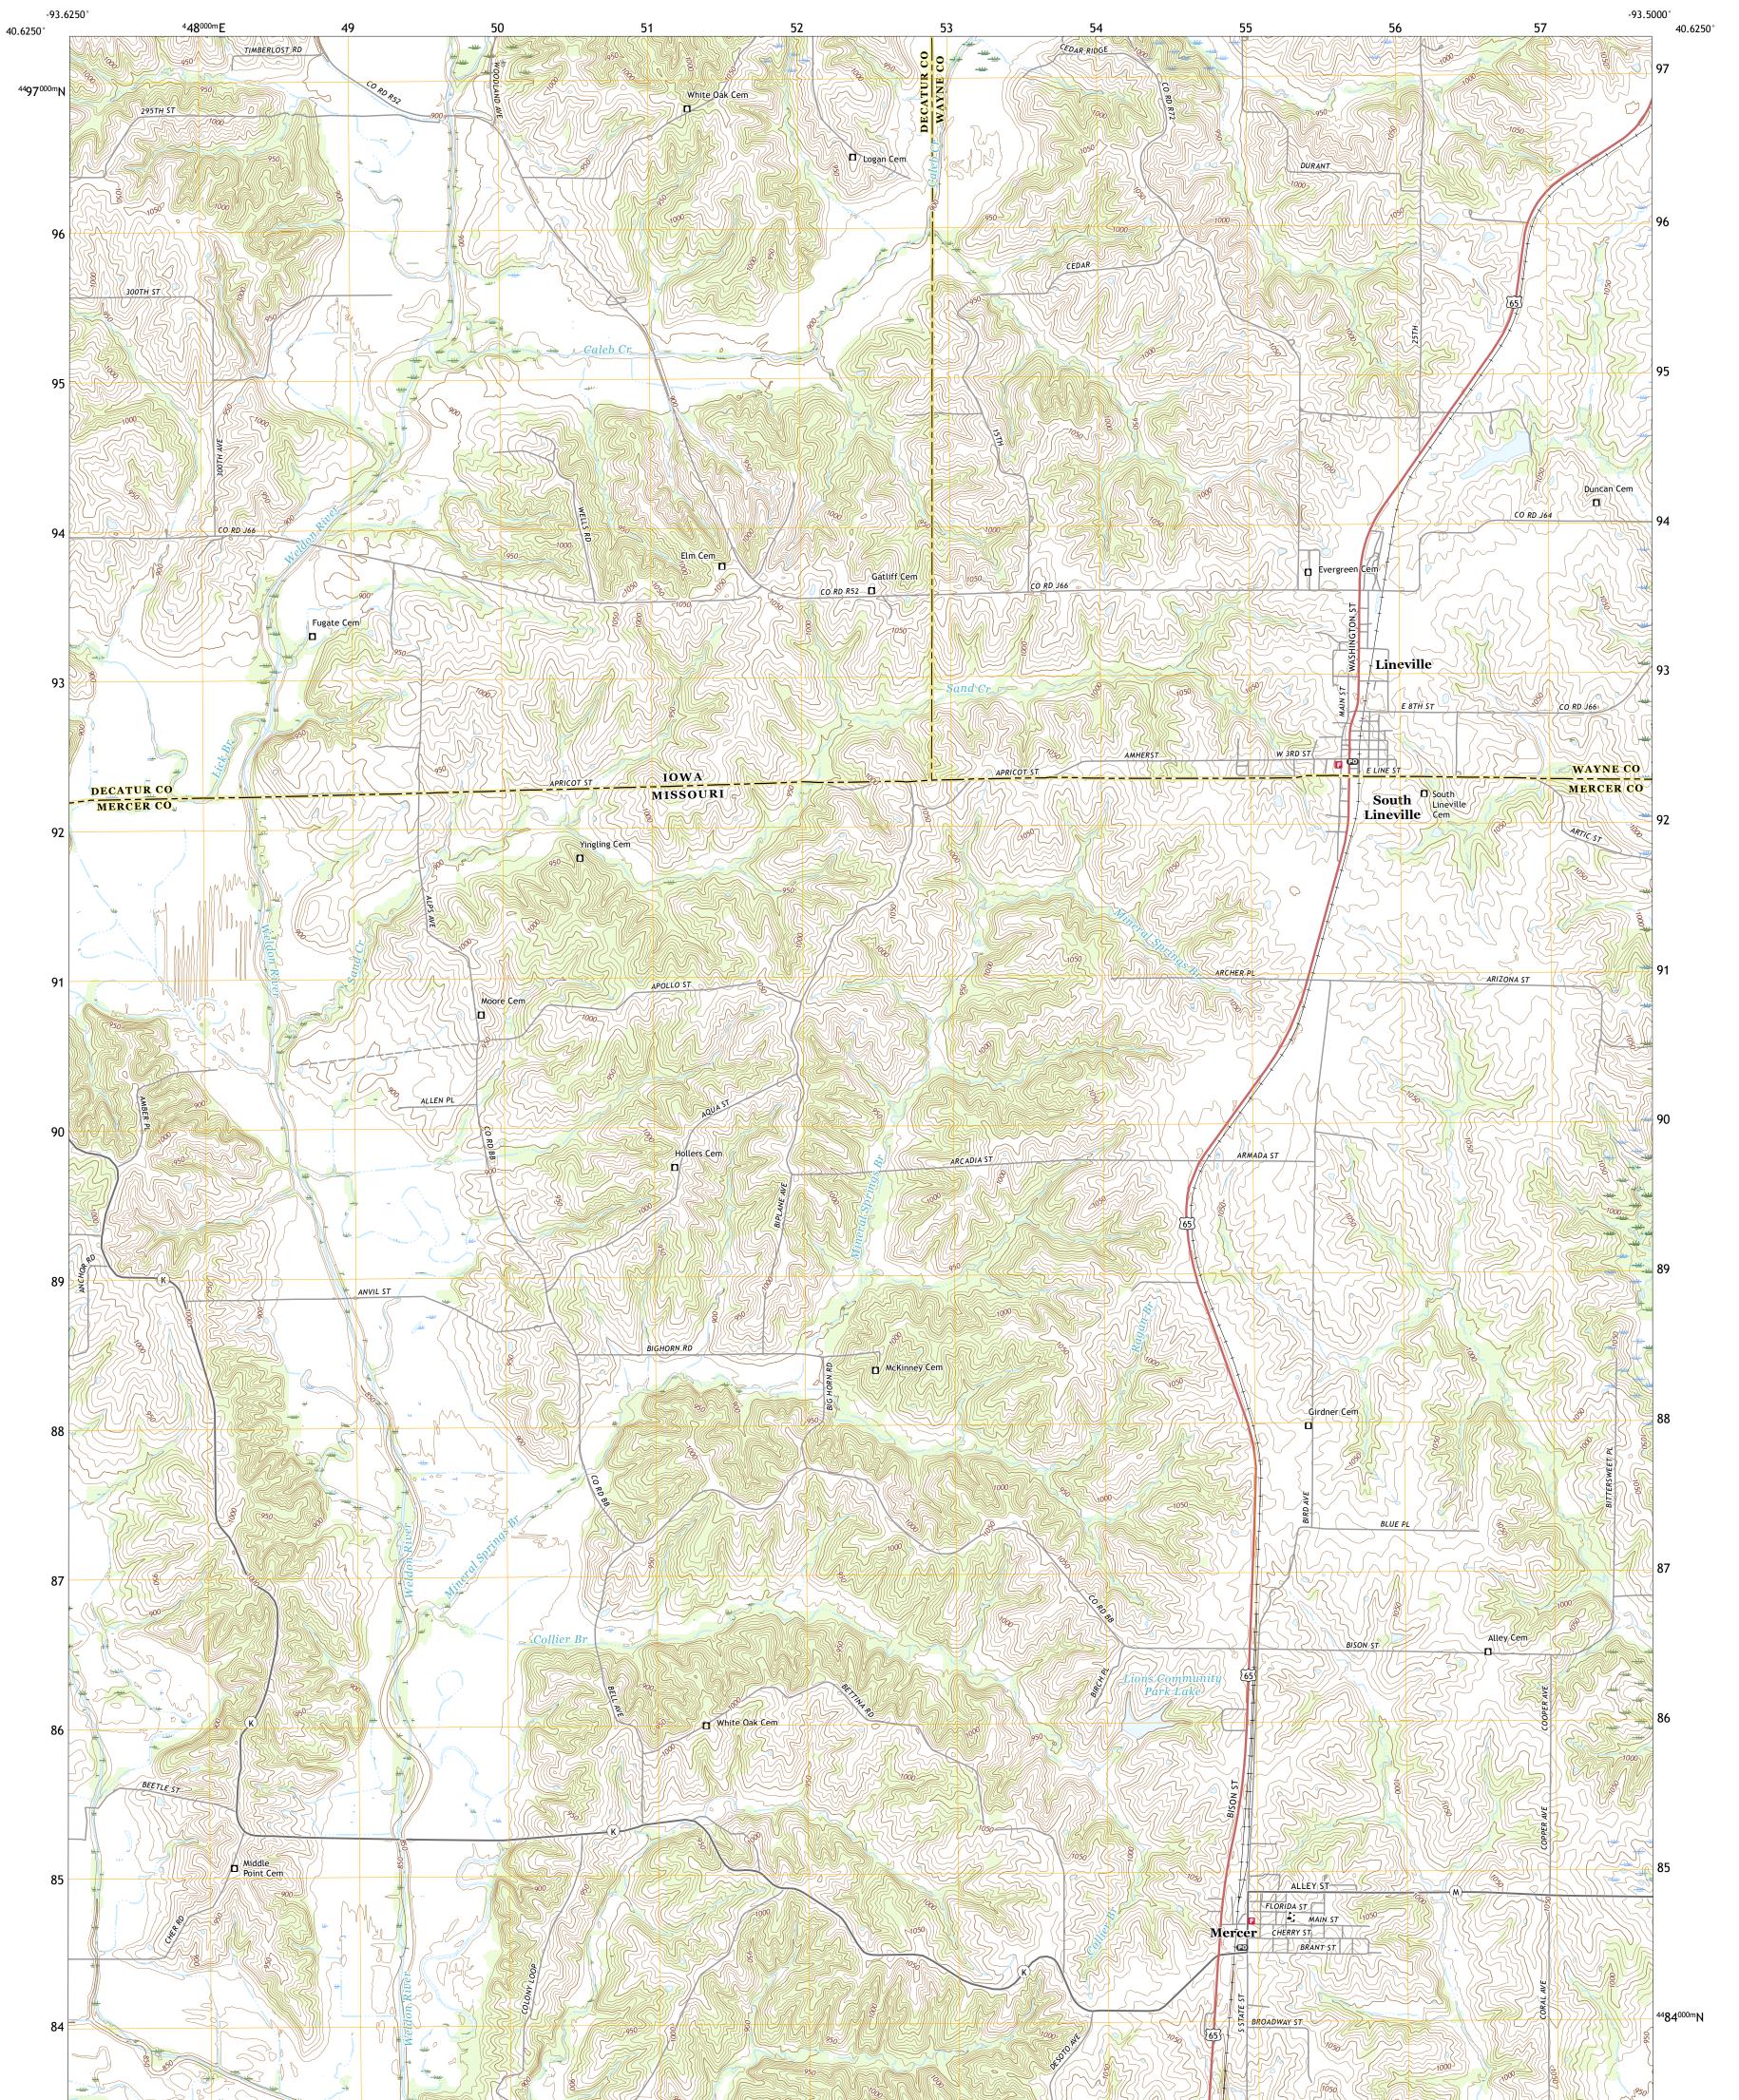

LINEVILLE QUADRANGLE IOWA - MISSOURI 7.5-MINUTE SERIES

Produced by the United States Geological Survey North American Datum of 1983 (NAD83) World Geodetic System of 1984 (WGS84). Projection and 1 000-meter grid:Universal Transverse Mercator, Zone 15T This map is not a legal document. Boundaries may be generalized for this map scale. Private lands within government reservations may not be shown. Obtain permission before entering private lands.

Imagery.... Roads..... Names..... ......NAIP, June 2016 - October 2017 .....U.S. Census Bureau, 2016 - 2018 .....GNIS, 1979 - 2018 

 Names......GNN, 1979 - 2018

 Hydrography.....National Hydrography Dataset, 2002 - 2018

 Contours......National Elevation Dataset, 1999 - 2016

 Boundaries......Multiple sources; see metadata file 2016 - 2017

 Public Land Survey System.......BLM, 2017

 Wetlands......FWS National Wetlands Inventory 1983 - 2002