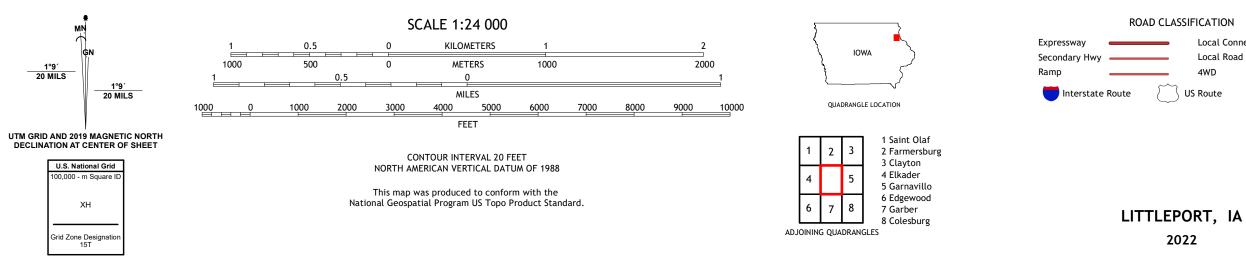

PORT QUADRANGLE IOWA - CLAYTON COUNTY 7.5-MINUTE SERIES





Produced by the United States Geological Survey North American Datum of 1983 (NAD83) World Geodetic System of 1984 (WGS84). Projection and 1 000-meter grid:Universal Transverse Mercator, Zone 15T This map is not a legal document. Boundaries may be generalized for this map scale. Private lands within government reservations may not be shown. Obtain permission before entering private lands.

Imagery......NAIP, August 2017 - October 2017 Roads......U.S. Census Bureau, 2018 Names......GNIS, 1979 - 2019 Hydrography......Rational Hydrography Dataset, 2006 - 2018 Contours.....National Elevation Dataset, 2005 Boundaries......Multiple sources; see metadata file 2019 - 2021 Public Land Survey System......BLM, 2020 Wetlands......BLM, 2020



Local Connector

State Route

Local Road

4WD

2022