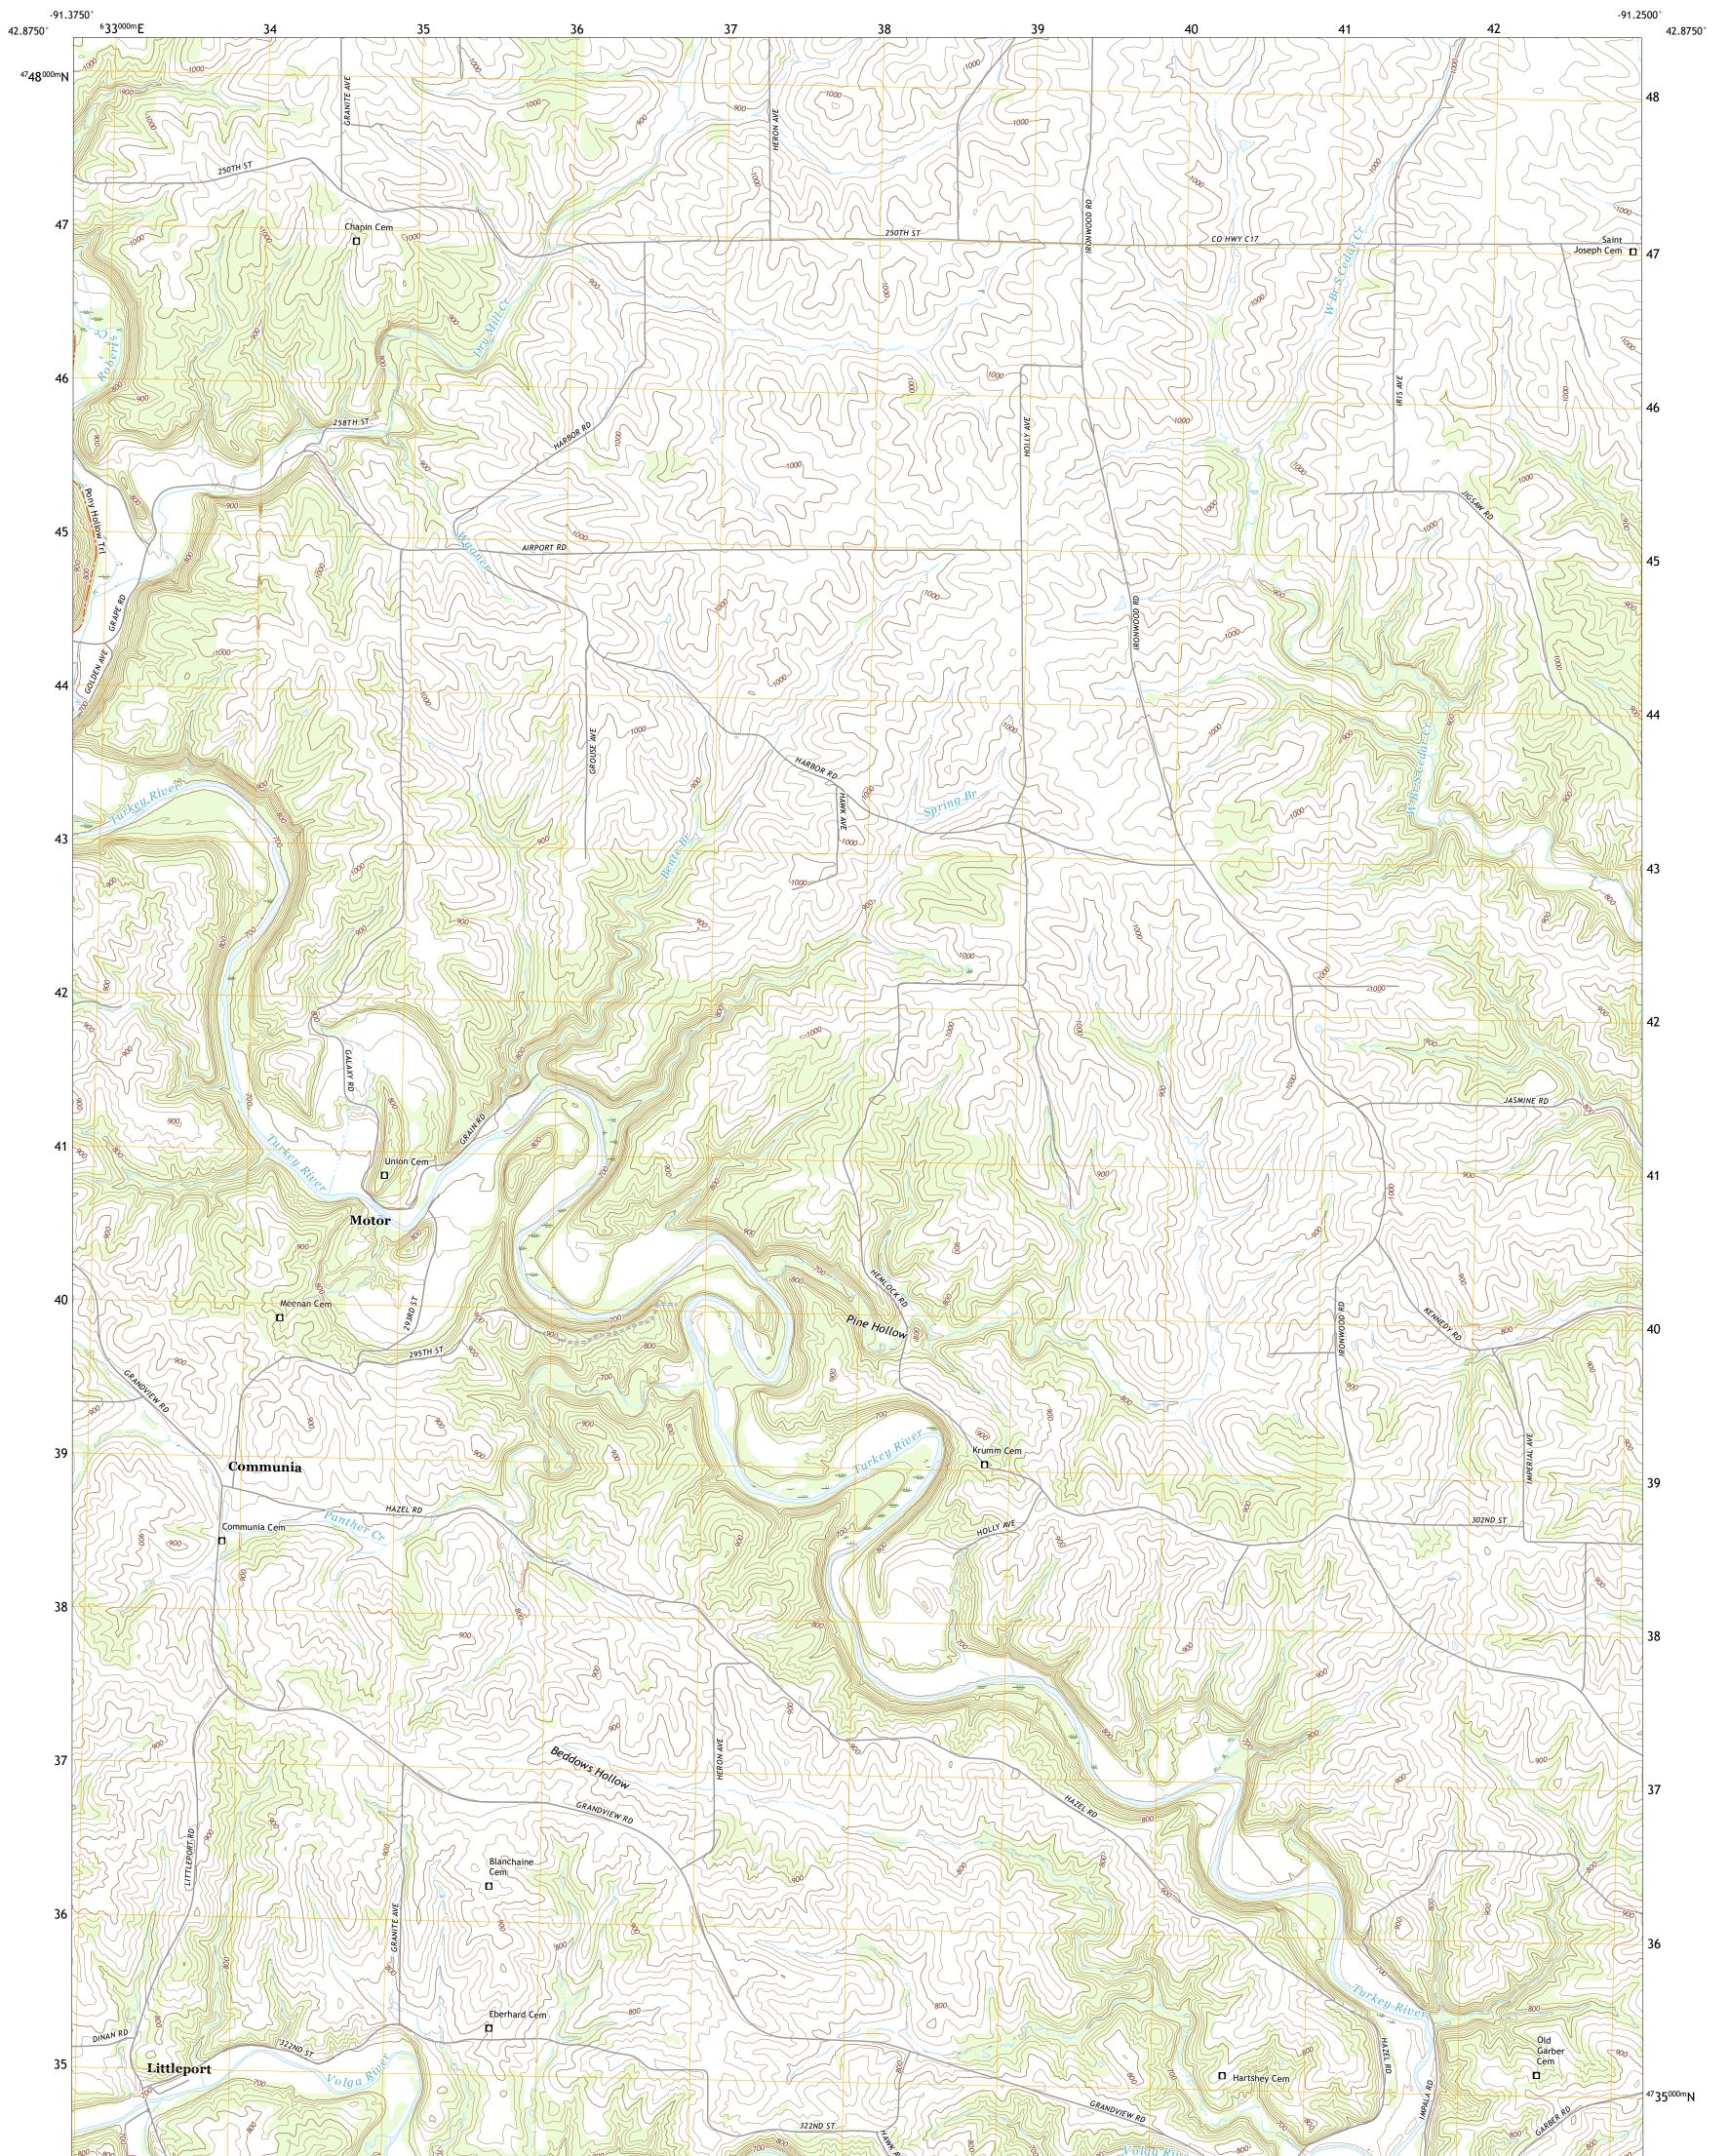

## U.S. DEPARTMENT OF THE INTERIOR U.S. GEOLOGICAL SURVEY

LITTLEPORT QUADRANGLE IOWA - CLAYTON COUNTY 7.5-MINUTE SERIES

Produced by the United States Geological Survey North American Datum of 1983 (NAD83) World Geodetic System of 1984 (WGS84). Projection and 1 000-meter grid:Universal Transverse Mercator, Zone 15T This map is not a legal document. Boundaries may be generalized for this map scale. Private lands within government reservations may not be shown. Obtain permission before entering private lands.

Imagery......NAIP, August 2017 - October 2017 Roads......U.S. Census Bureau, 2018 Names......GNIS, 1979 - 2019 Hydrography......Rational Hydrography Dataset, 2006 - 2018 Contours.....National Elevation Dataset, 2005 Boundaries......Multiple sources; see metadata file 2019 - 2021 Public Land Survey System......BLM, 2020 Wetlands......BLM, 2020