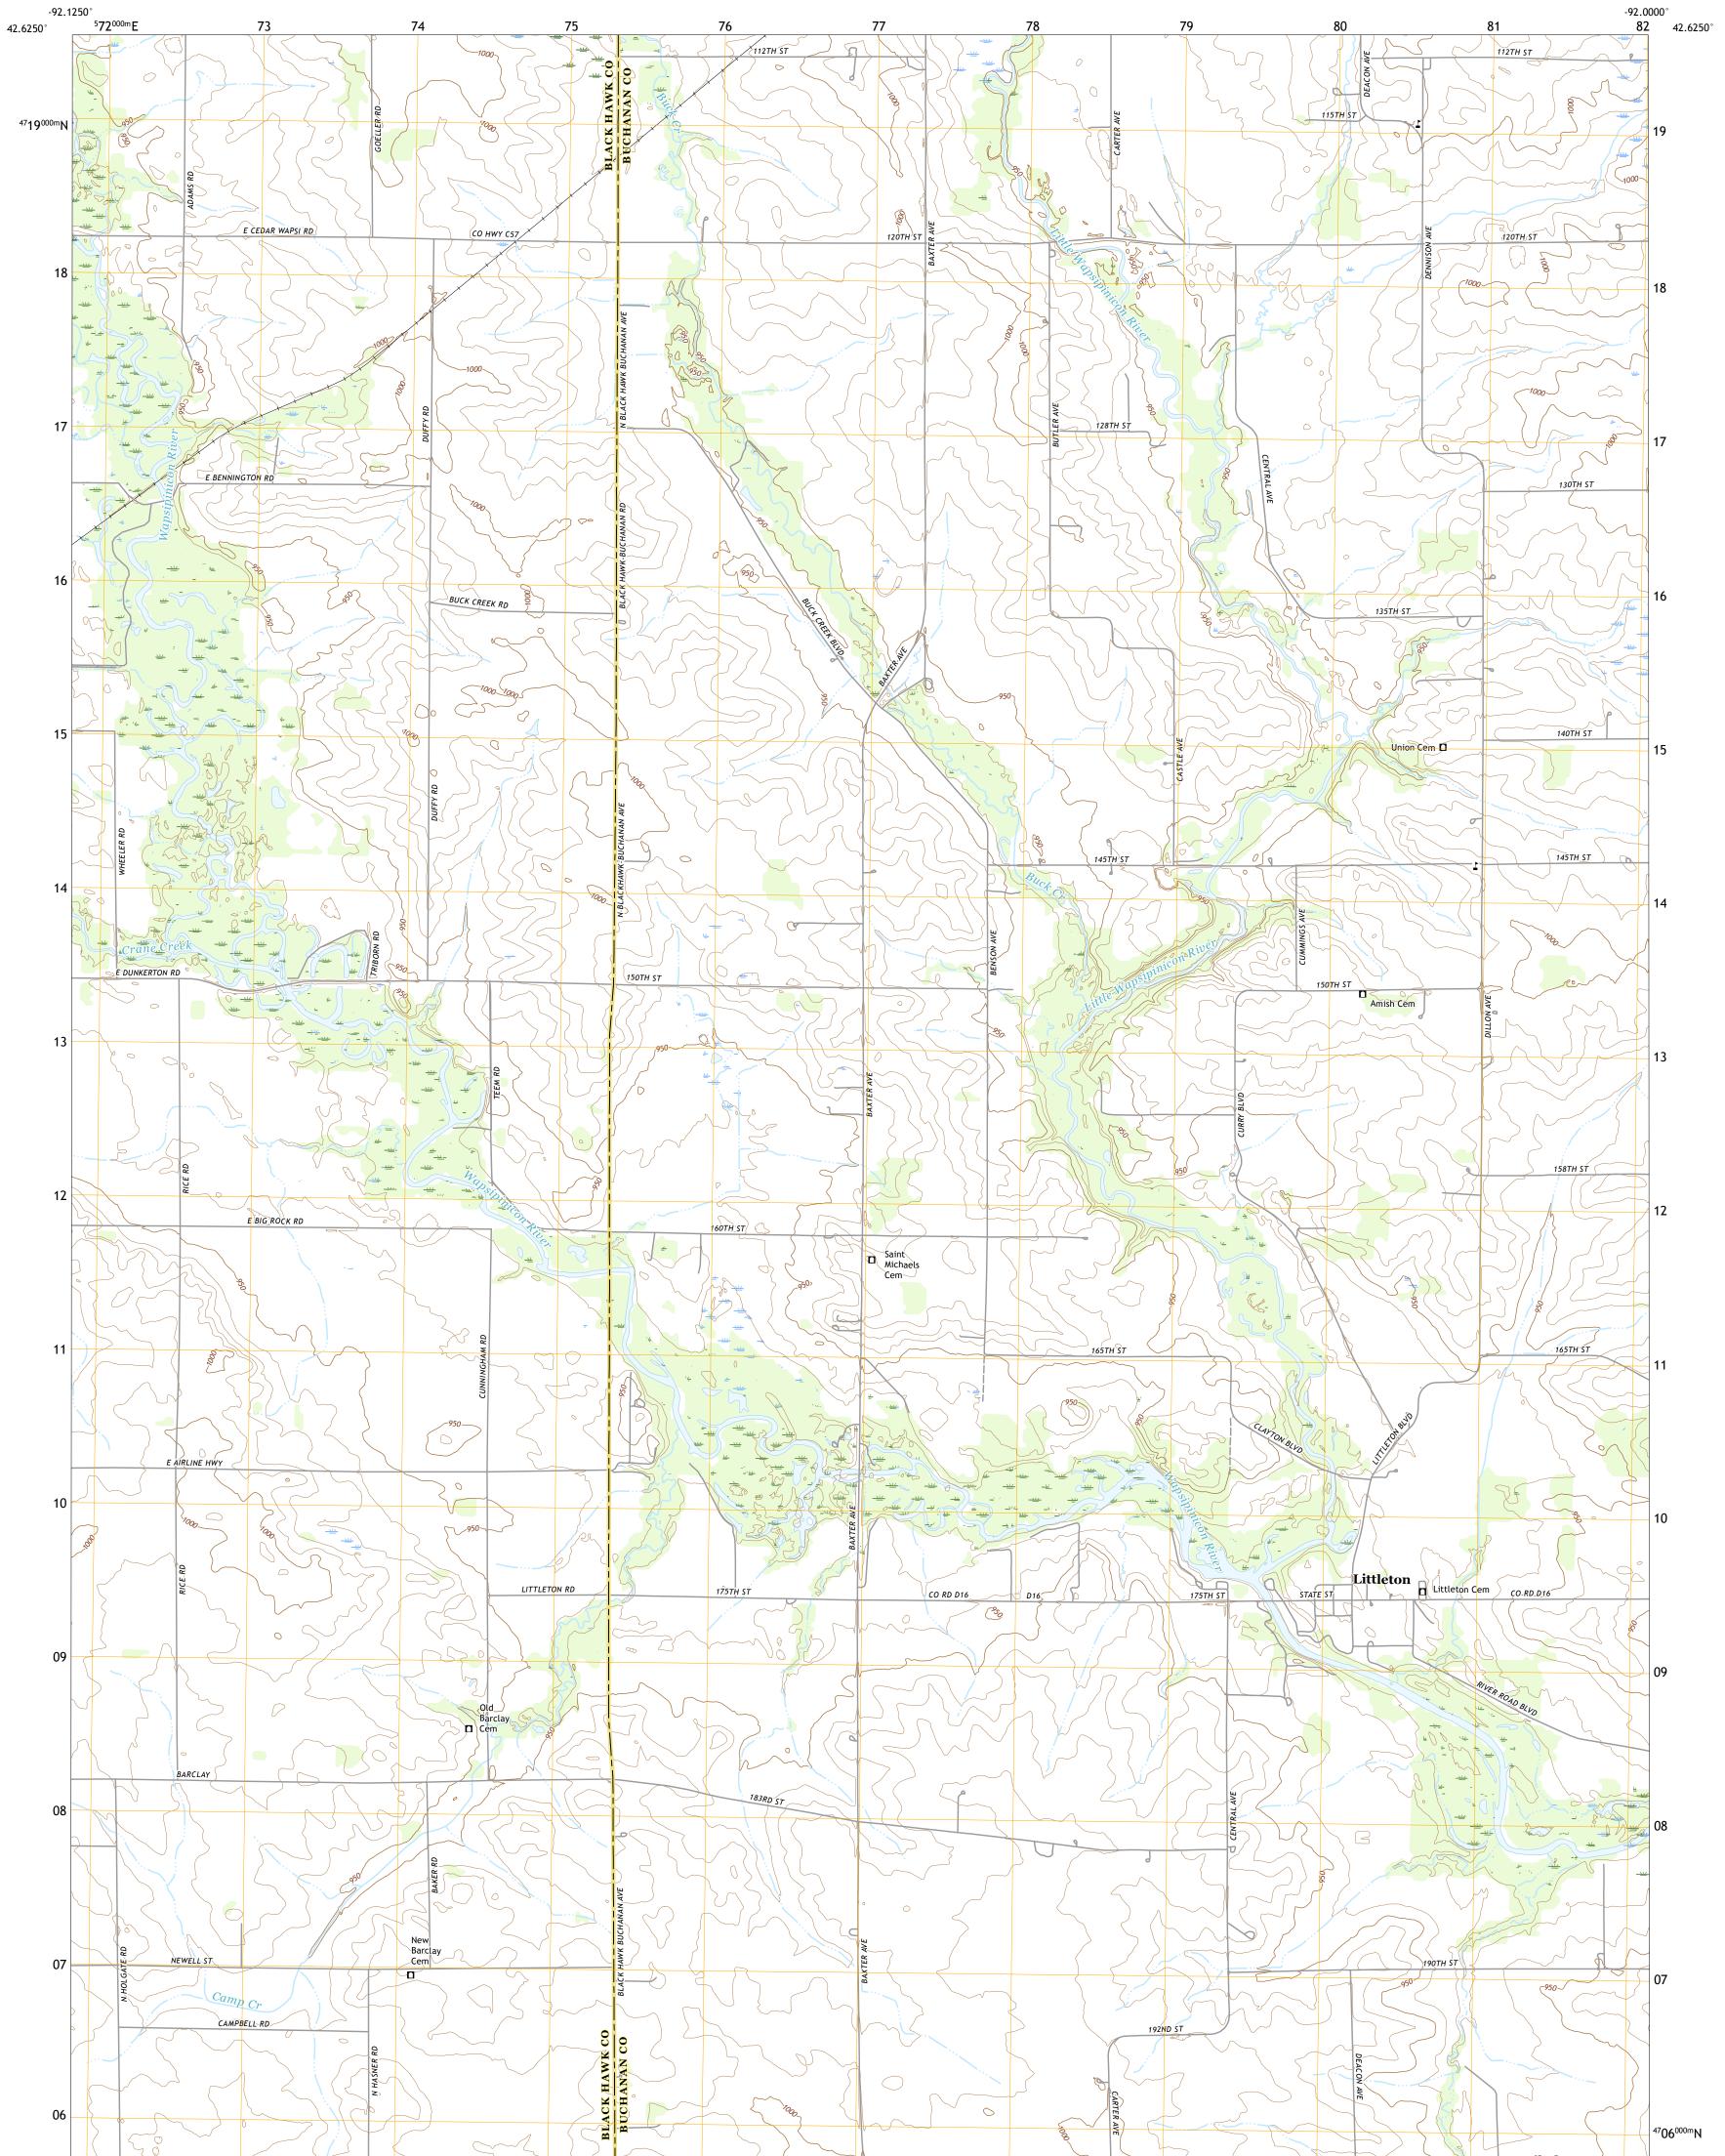

## U.S. DEPARTMENT OF THE INTERIOR U.S. GEOLOGICAL SURVEY

LITTLETON QUADRANGLE IOWA 7.5-MINUTE SERIES

Produced by the United States Geological Survey North American Datum of 1983 (NAD83) World Geodetic System of 1984 (WGS84). Projection and 1 000-meter grid:Universal Transverse Mercator, Zone 15T This map is not a legal document. Boundaries may be generalized for this map scale. Private lands within government reservations may not be shown. Obtain permission before entering private lands.

Imagery.... Roads..... Names..... ......NAIP, August 2017 - October 2017 U.S. Census Bureau, 2018 .....GNIS, 1979 - 2018 GNIS, 1979 - 2018 Hydrography......National Hydrography Dataset, 2004 - 2018 Contours......National Elevation Dataset, 2012 Boundaries......Multiple sources; see metadata file 2016 - 2017 Public Land Survey System......BLM, 2017 Wetlands.....BLM, 2017 Wetlands Inventorv 2002