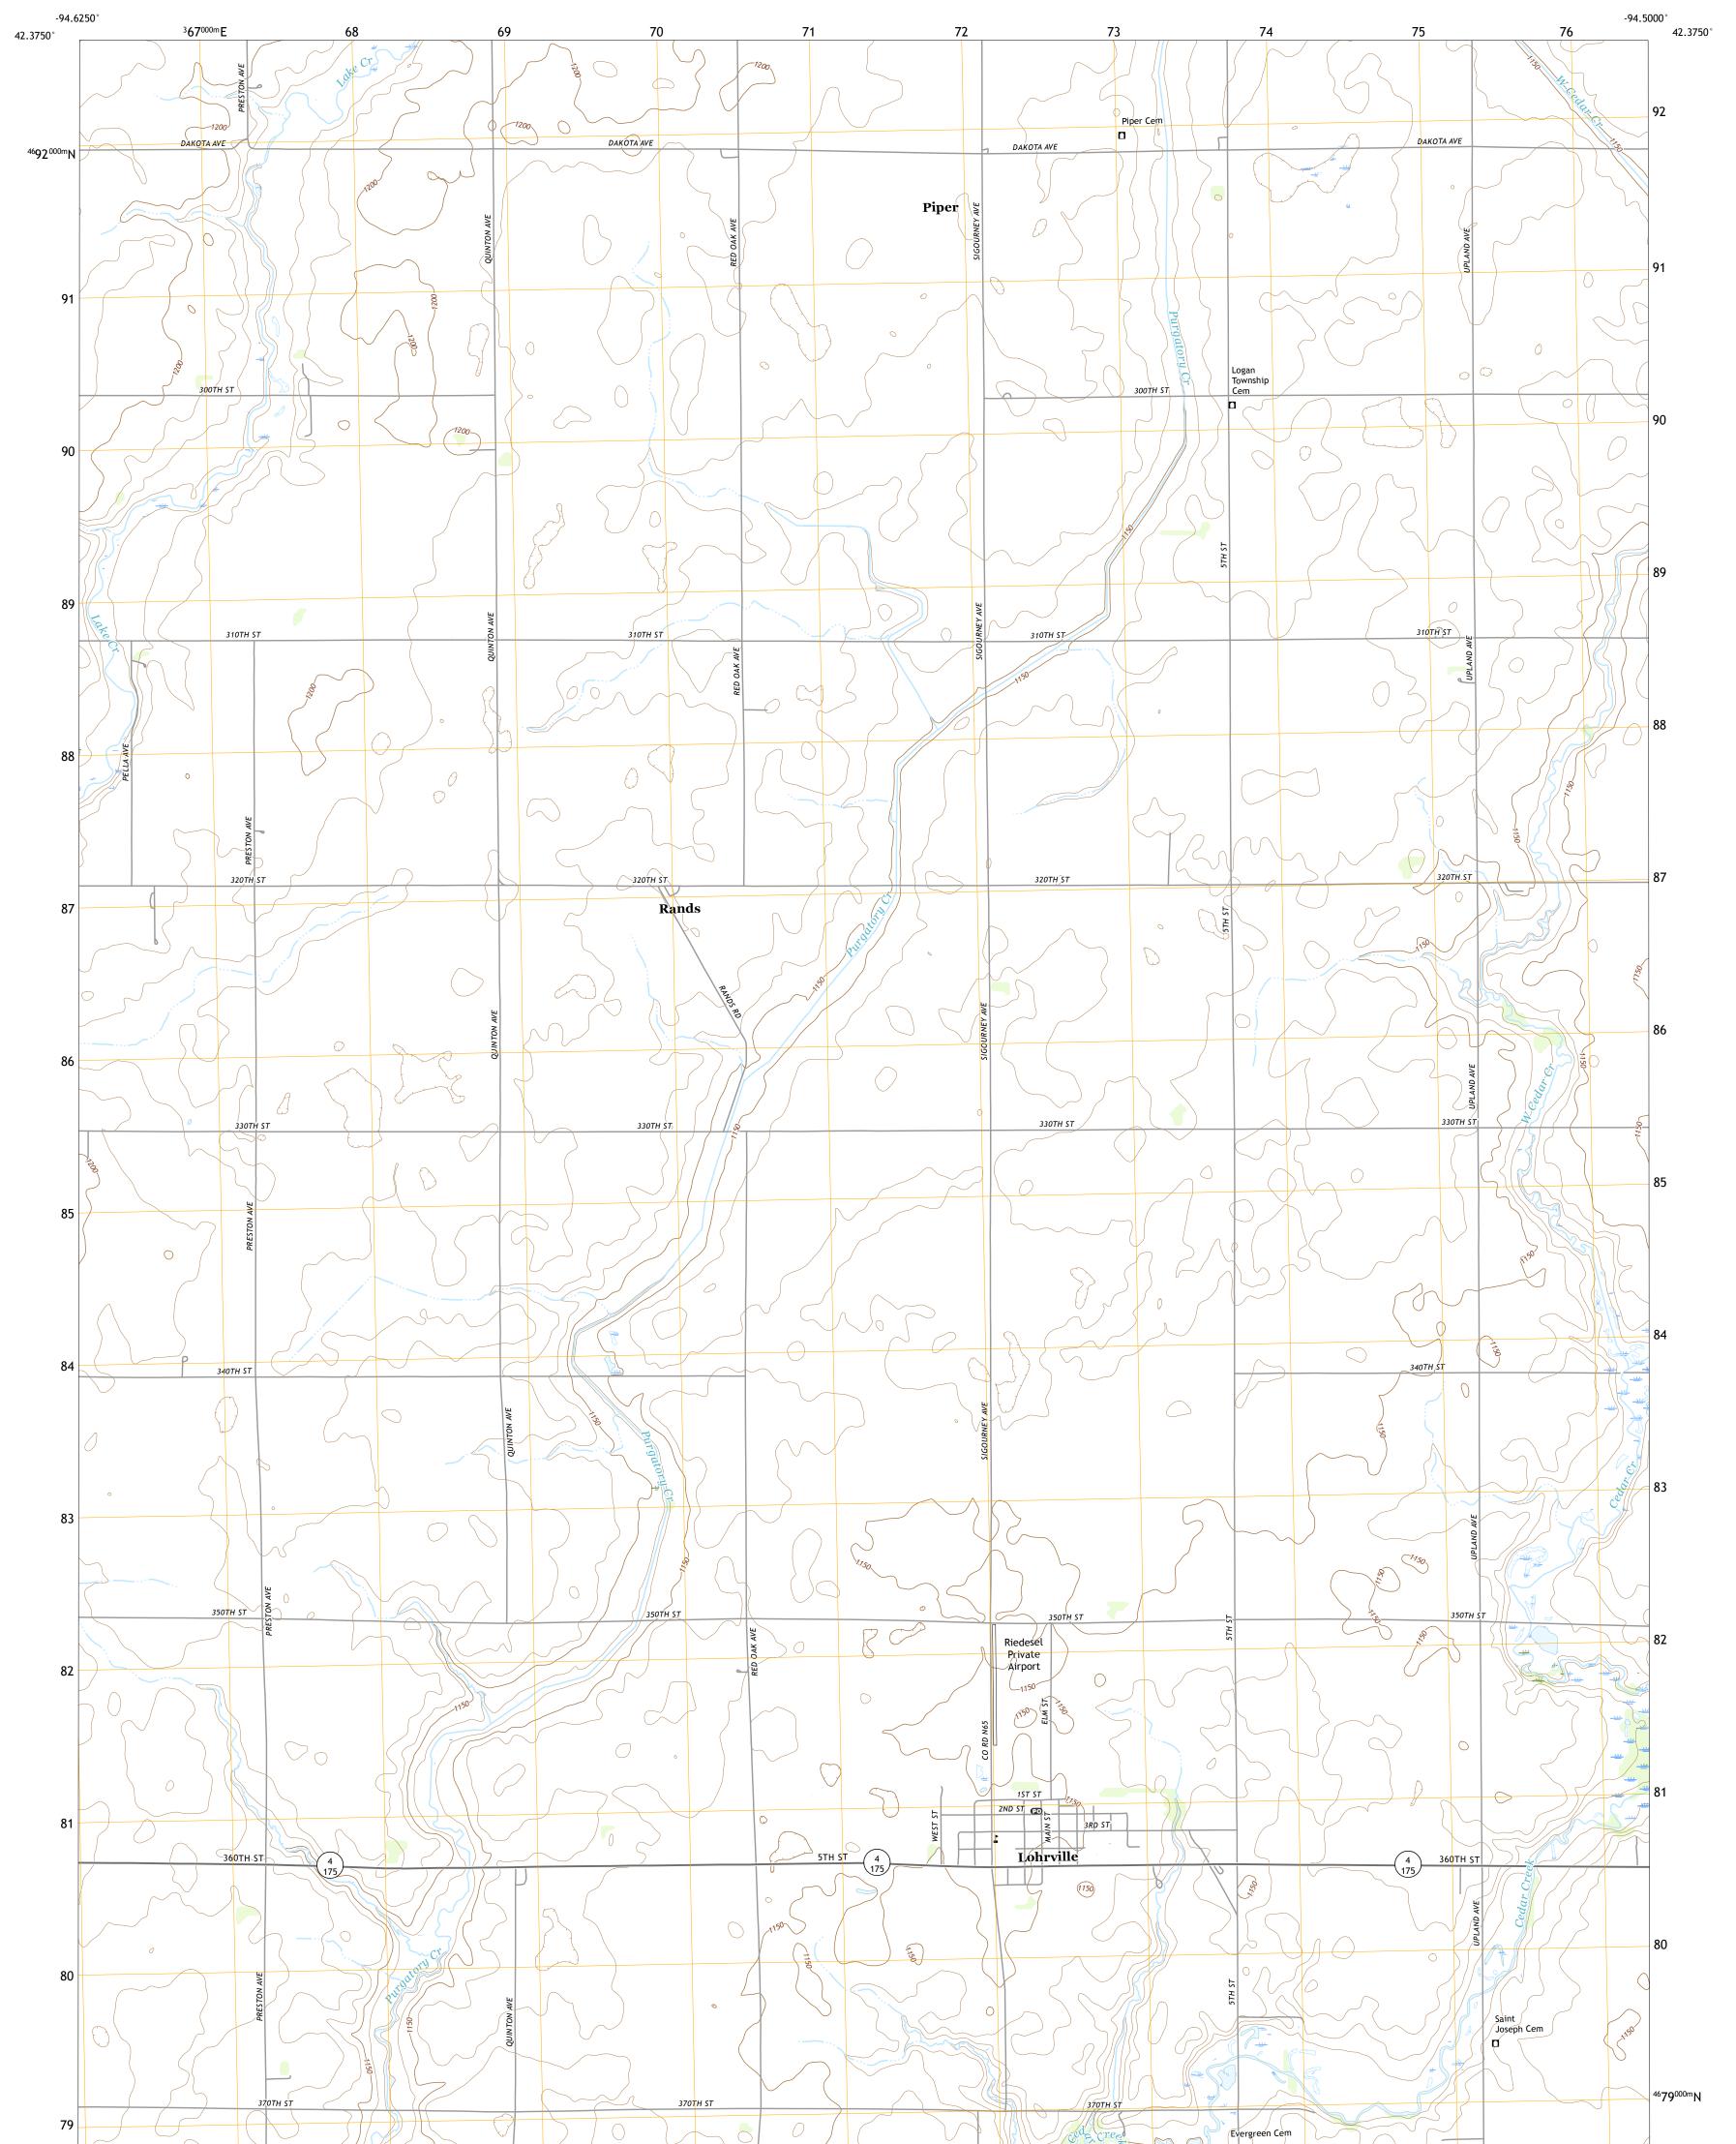

U.S. GEOLOGICAL SURVEY

Produced by the United States Geological Survey North American Datum of 1983 (NAD83) World Geodetic System of 1984 (WGS84). Projection and 1 000-meter grid:Universal Transverse Mercator, Zone 15T This map is not a legal document. Boundaries may be generalized for this map scale. Private lands within government reservations may not be shown. Obtain permission before entering private lands.

Imagery.... Roads..... Names..... ......NAIP, July 2017 - October 2017 U.S. Census Bureau, 2018 .....GNIS, 1979 - 2018 

NSN. 7643016362935 NGA REF NO. USGSX24K26297

\_\_\_\_

State Route