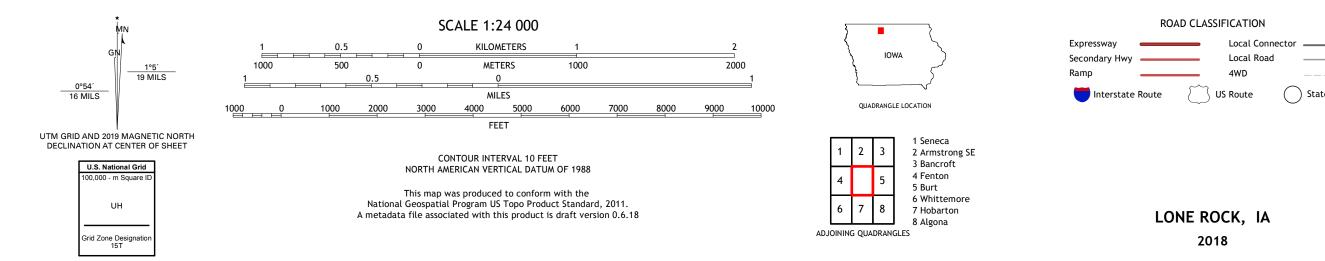

## U.S. DEPARTMENT OF THE INTERIOR U.S. GEOLOGICAL SURVEY

LONE ROCK QUADRANGLE IOWA - KOSSUTH COUNTY 7.5-MINUTE SERIES

Produced by the United States Geological Survey North American Datum of 1983 (NAD83) World Geodetic System of 1984 (WGS84). Projection and 1 000-meter grid:Universal Transverse Mercator, Zone 15T This map is not a legal document. Boundaries may be generalized for this map scale. Private lands within government reservations may not be shown. Obtain permission before entering private lands.

Imagery.... Roads..... Names..... ......NAIP, July 2017 - October 2017 U.S. Census Bureau, 2018 .....GNIS, 1979 - 2018 