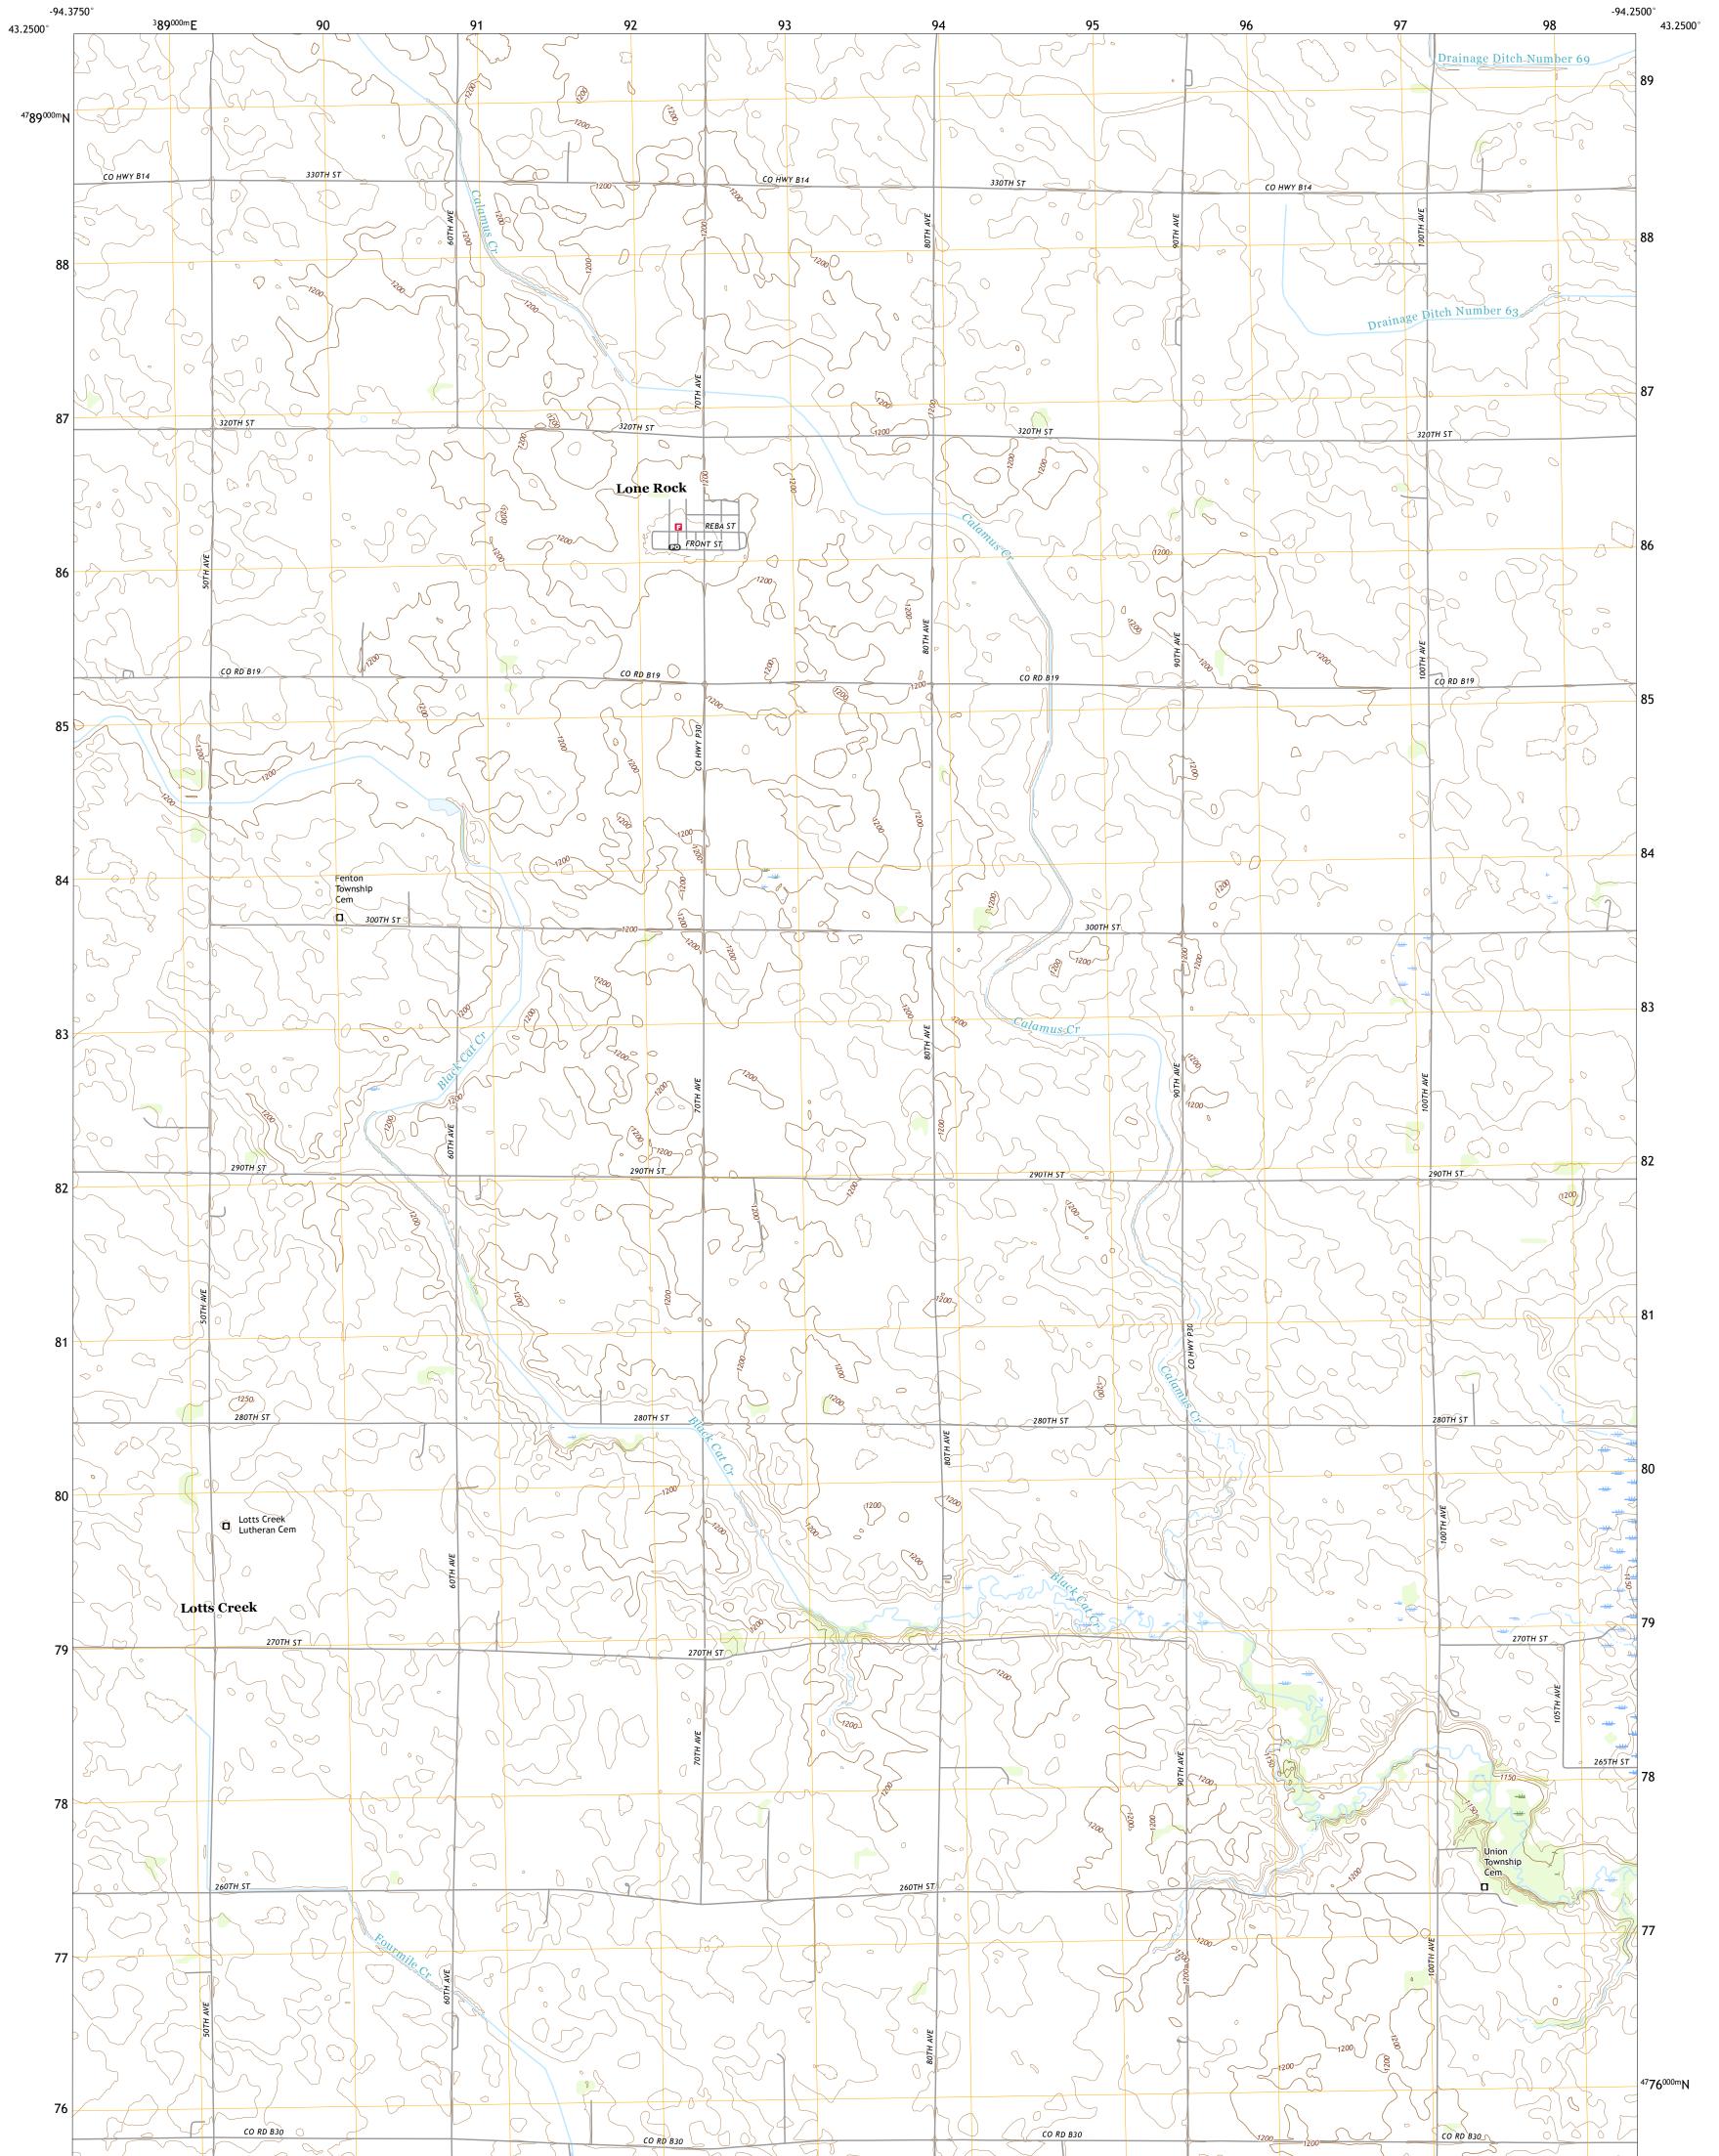

## U.S. DEPARTMENT OF THE INTERIOR U.S. GEOLOGICAL SURVEY

LONE ROCK QUADRANGLE IOWA - KOSSUTH COUNTY 7.5-MINUTE SERIES

Produced by the United States Geological Survey North American Datum of 1983 (NAD83) World Geodetic System of 1984 (WGS84). Projection and 1 000-meter grid:Universal Transverse Mercator, Zone 15T This map is not a legal document. Boundaries may be generalized for this map scale. Private lands within government reservations may not be shown. Obtain permission before entering private lands.