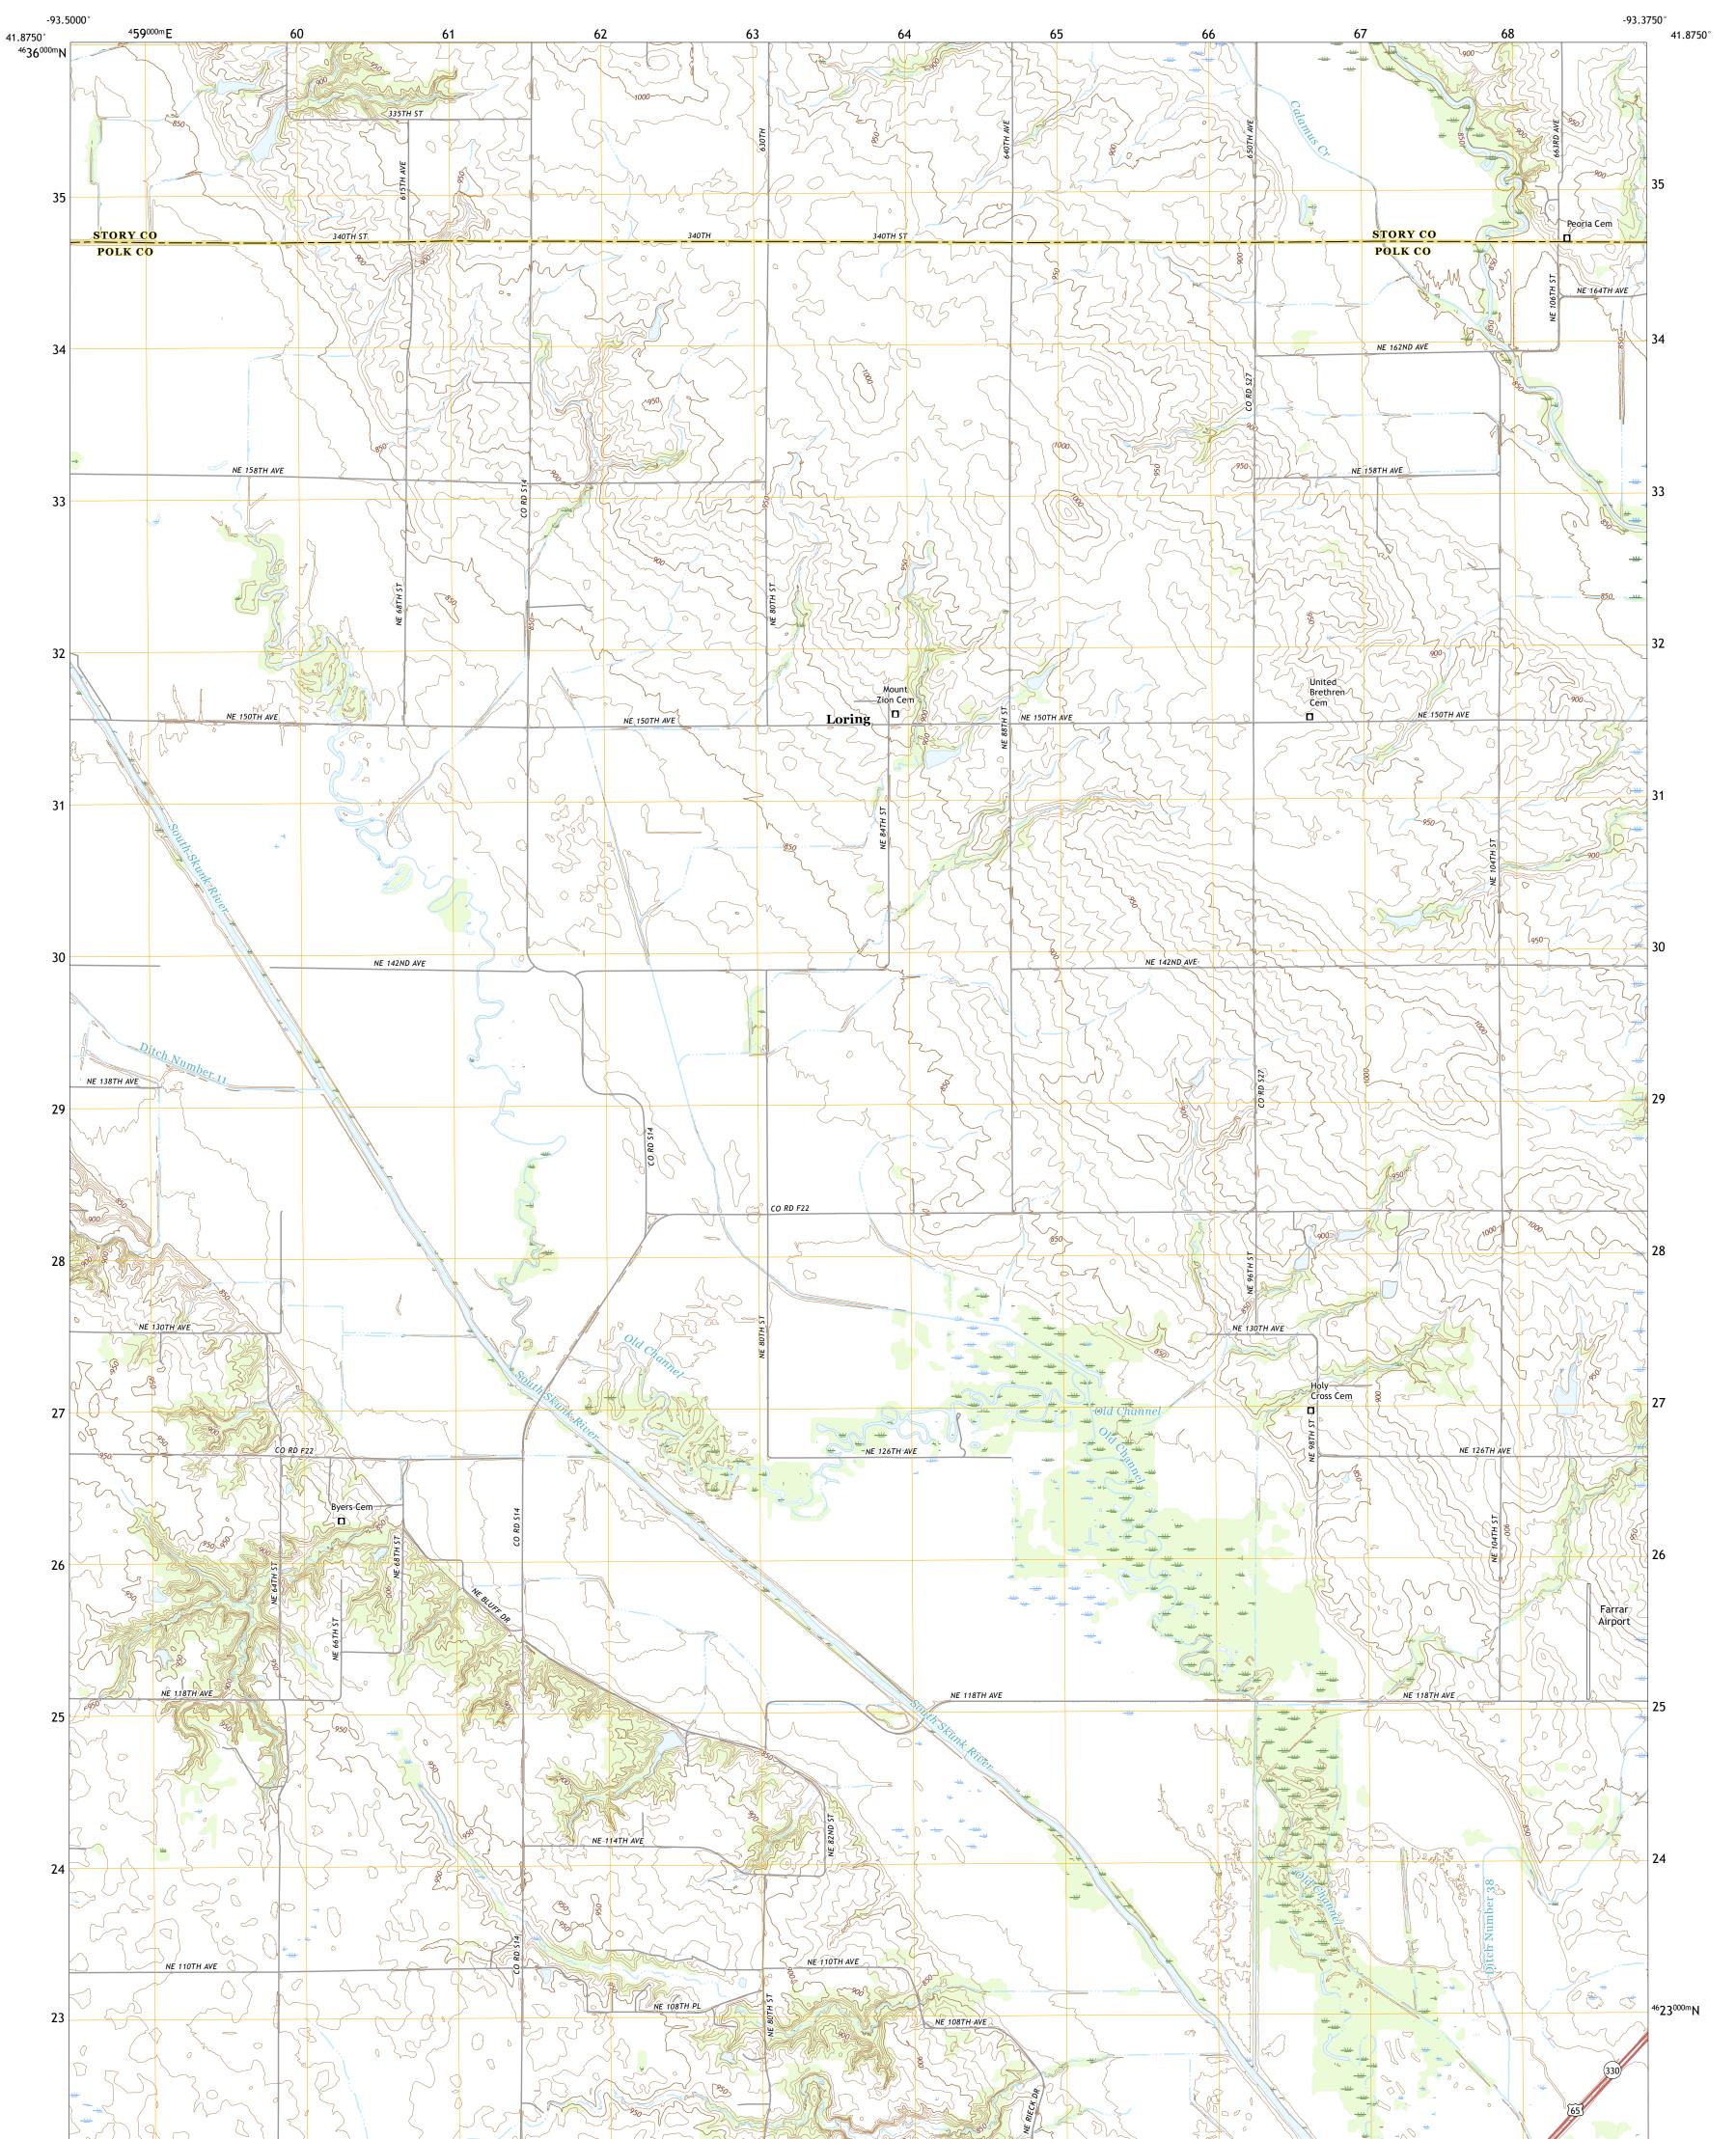

## U.S. DEPARTMENT OF THE INTERIOR U.S. GEOLOGICAL SURVEY

LORING QUADRANGLE IOWA 7.5-MINUTE SERIES

Produced by the United States Geological Survey North American Datum of 1983 (NAD83) World Geodetic System of 1984 (WGS84). Projection and 1 000-meter grid:Universal Transverse Mercator, Zone 15T This map is not a legal document. Boundaries may be generalized for this map scale. Private lands within government reservations may not be shown. Obtain permission before entering private lands.