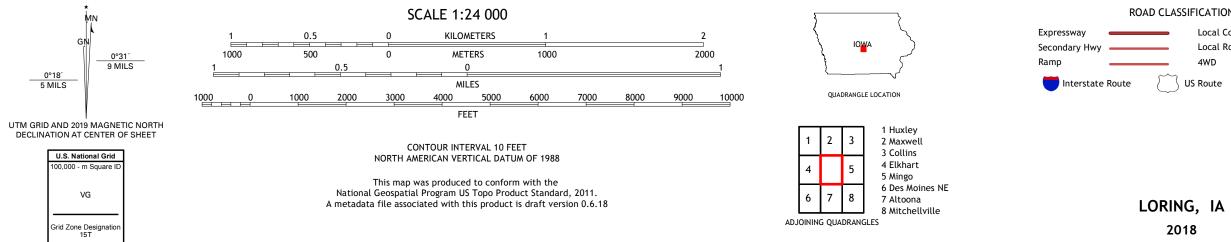

## U.S. DEPARTMENT OF THE INTERIOR U.S. GEOLOGICAL SURVEY

LORING QUADRANGLE IOWA 7.5-MINUTE SERIES

Produced by the United States Geological Survey North American Datum of 1983 (NAD83) World Geodetic System of 1984 (WGS84). Projection and 1 000-meter grid:Universal Transverse Mercator, Zone 15T This map is not a legal document. Boundaries may be generalized for this map scale. Private lands within government reservations may not be shown. Obtain permission before entering private lands.

ROAD CLASSIFICATION Local Connector Local Road \_\_\_\_\_ \_\_\_\_ 4WD US Route State Route

2018