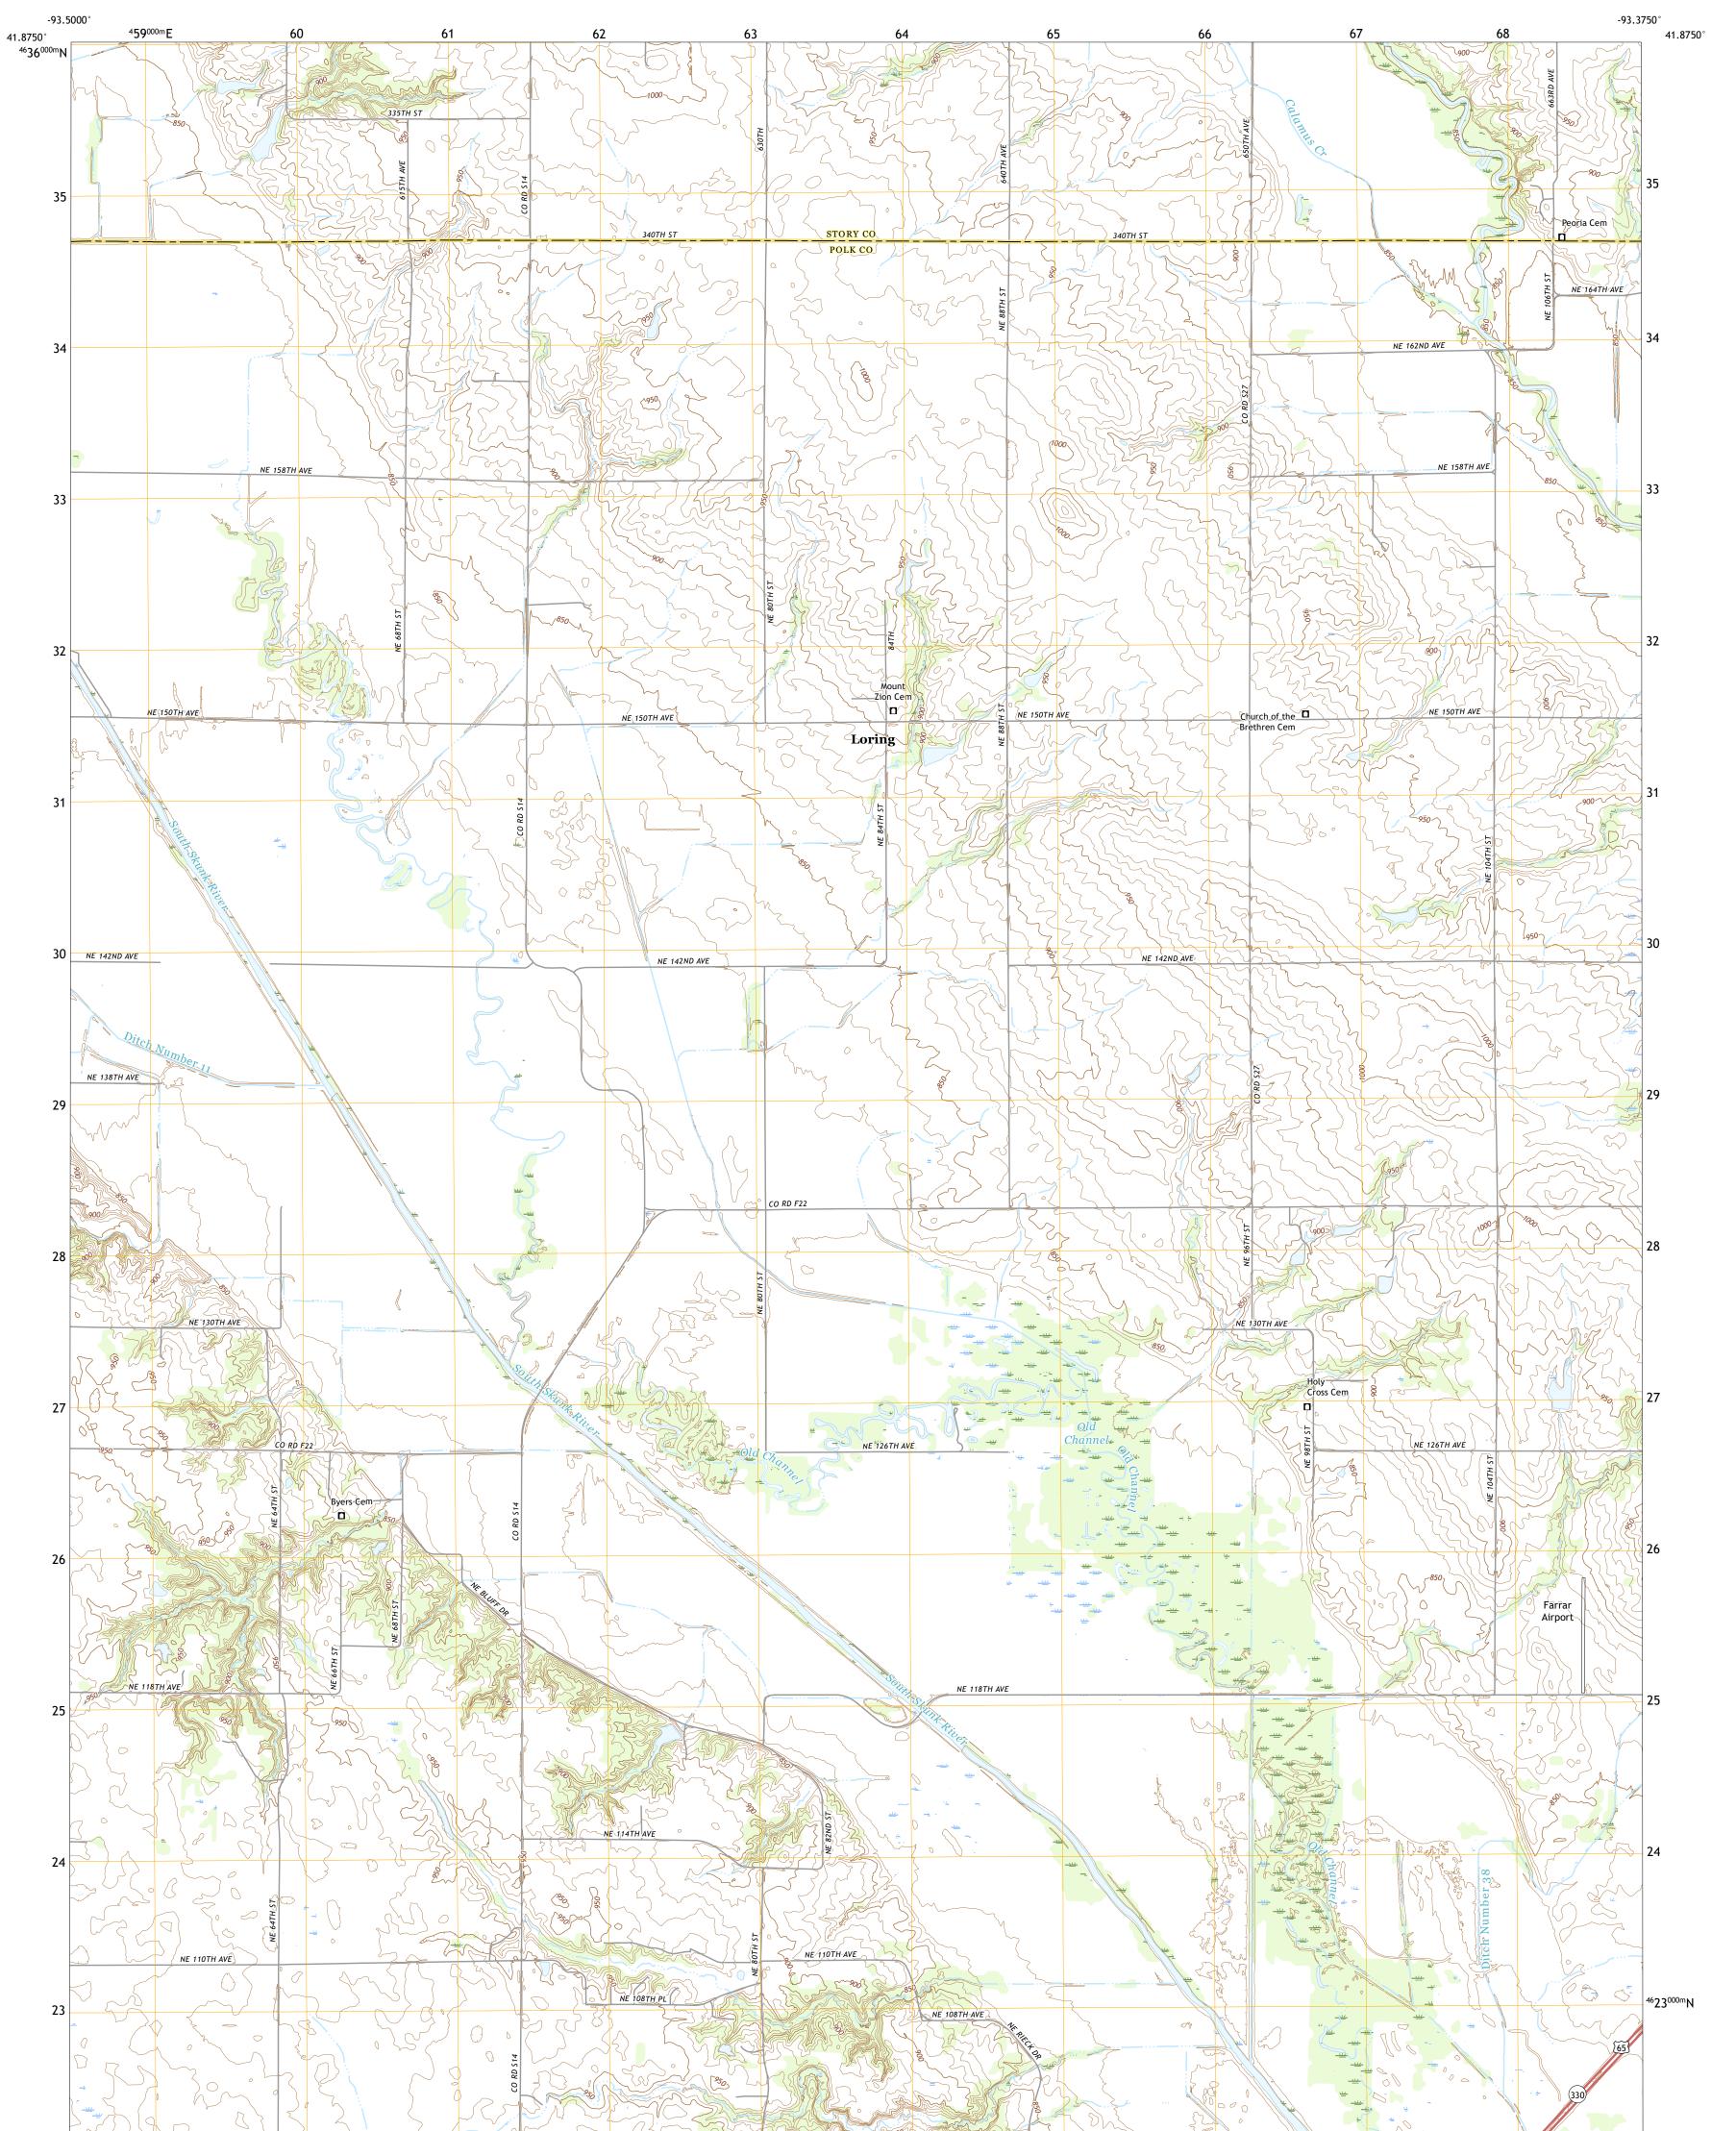

## U.S. DEPARTMENT OF THE INTERIOR U.S. GEOLOGICAL SURVEY

LORING QUADRANGLE IOWA 7.5-MINUTE SERIES

Produced by the United States Geological Survey North American Datum of 1983 (NAD83) World Geodetic System of 1984 (WGS84). Projection and 1 000-meter grid:Universal Transverse Mercator, Zone 15T This map is not a legal document. Boundaries may be generalized for this map scale. Private lands within government reservations may not be shown. Obtain permission before entering private lands.