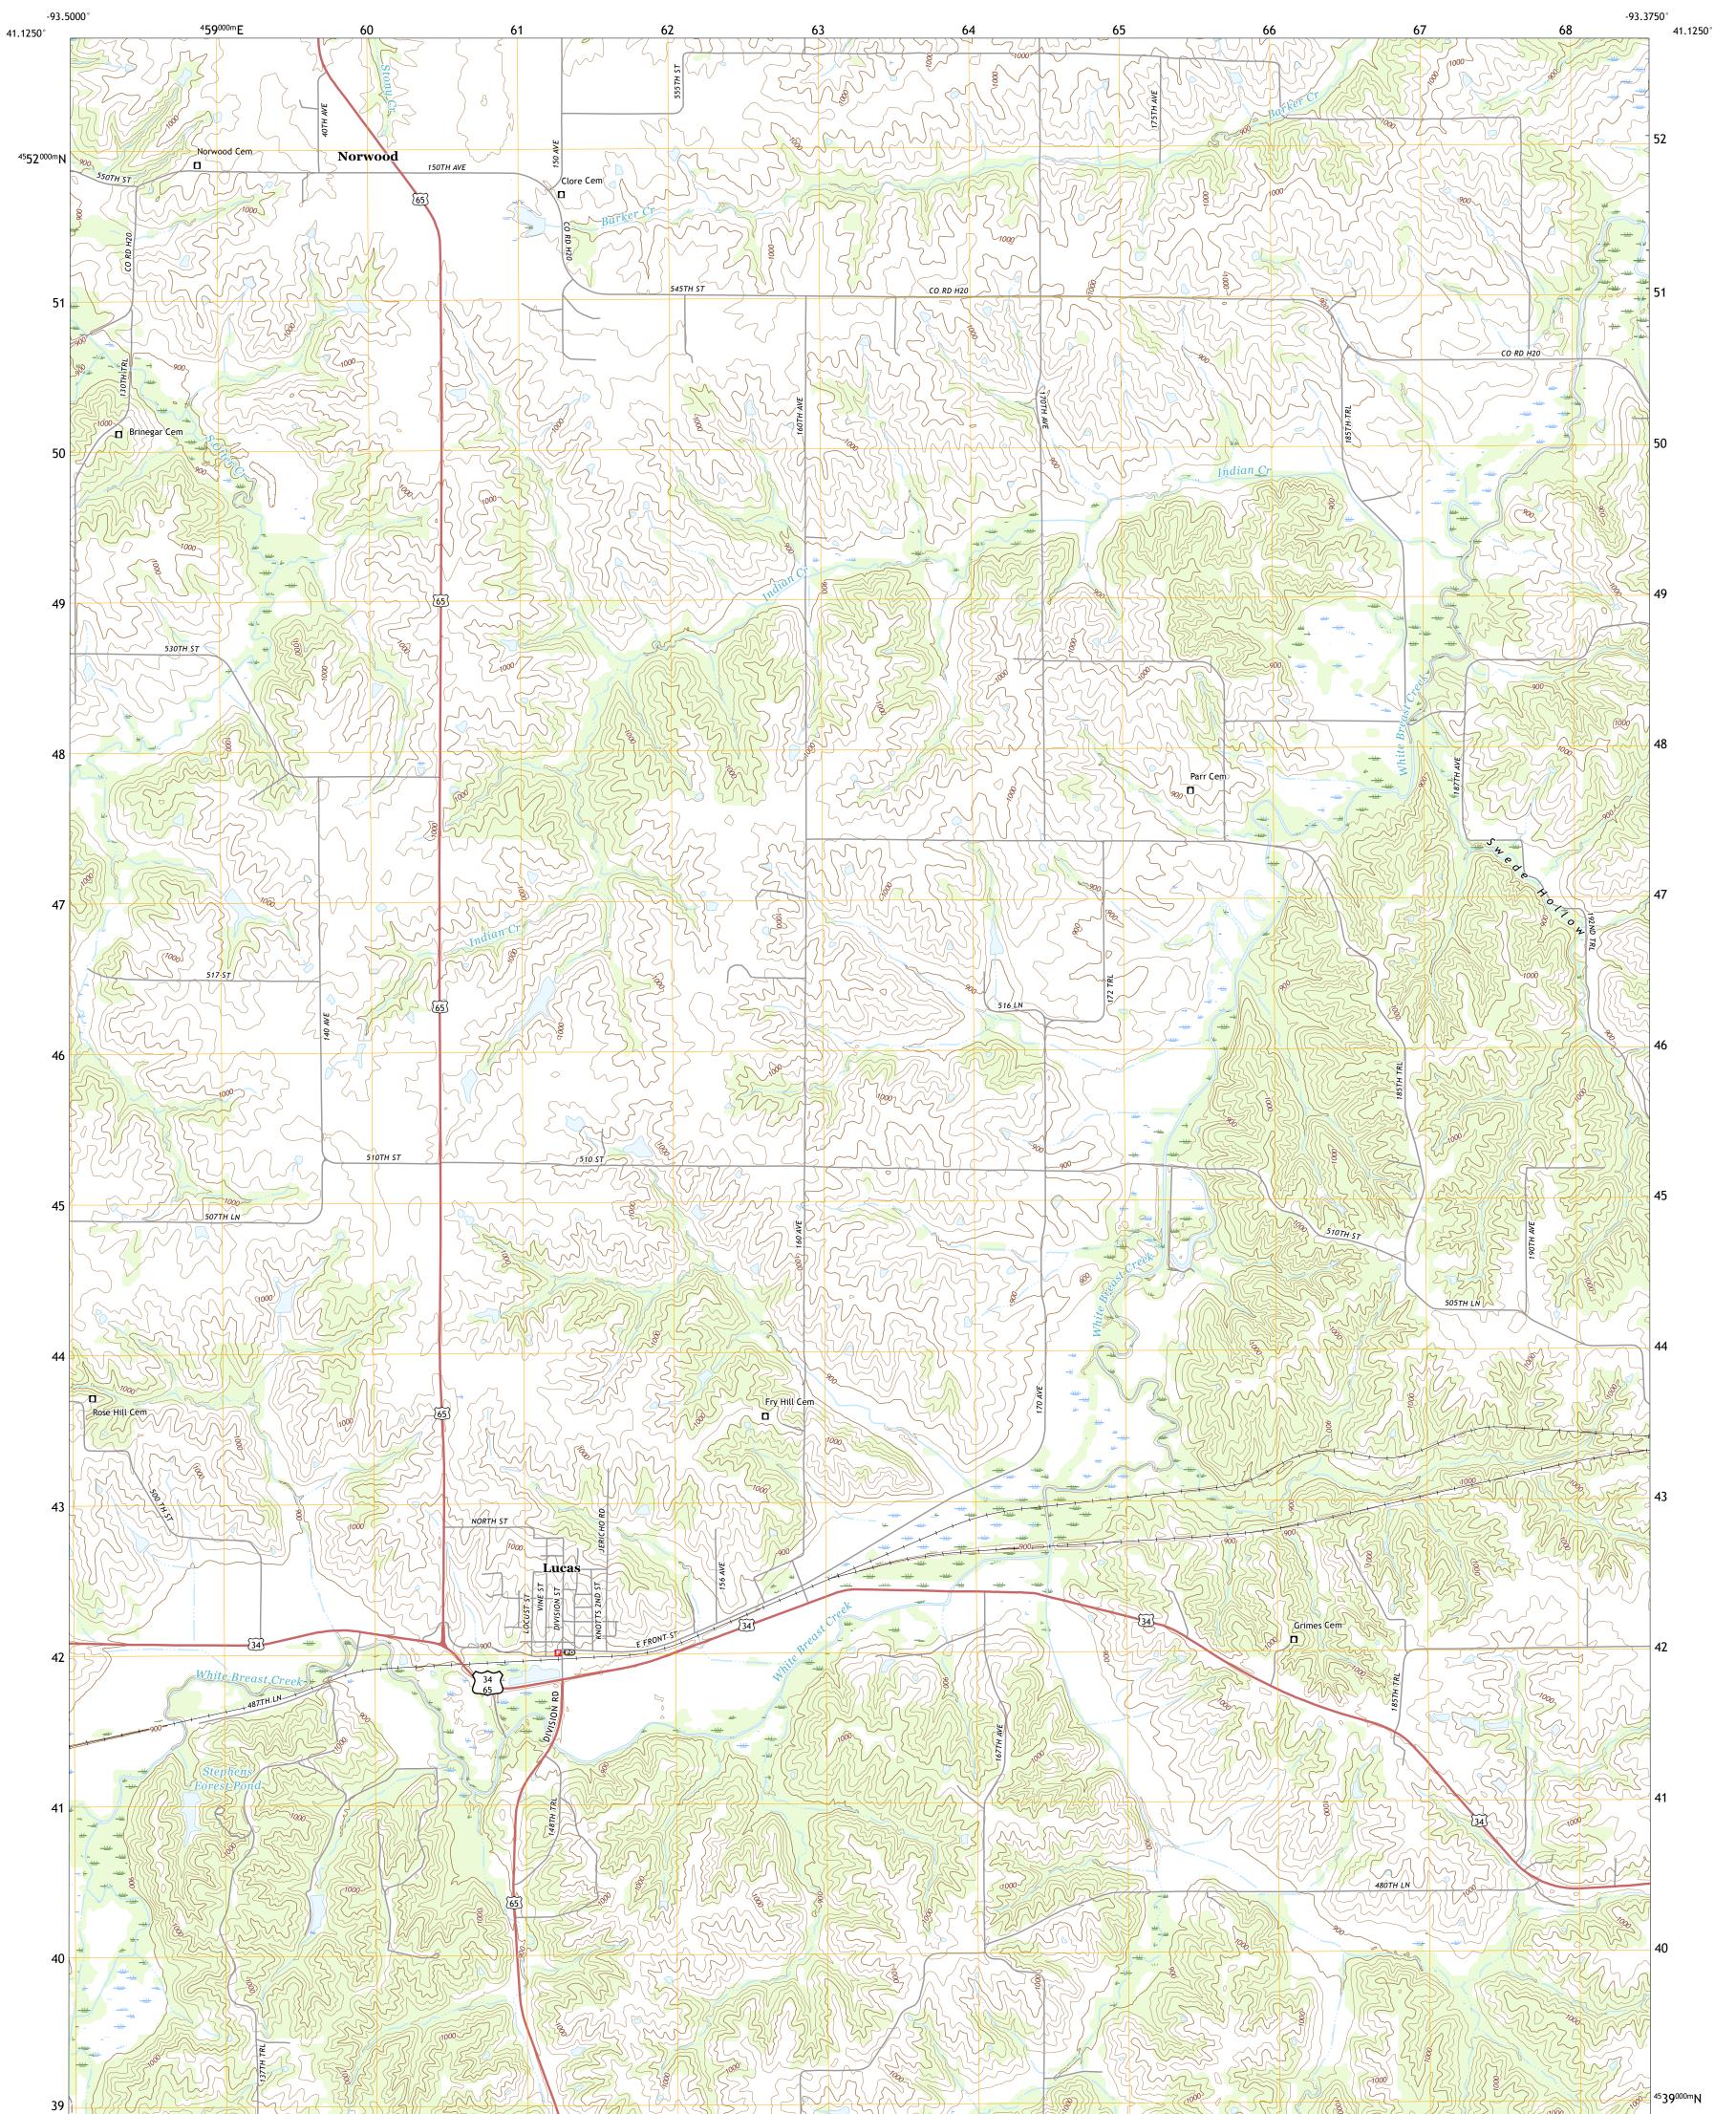

## U.S. DEPARTMENT OF THE INTERIOR U.S. GEOLOGICAL SURVEY

LUCAS QUADRANGLE IOWA - LUCAS COUNTY 7.5-MINUTE SERIES

Produced by the United States Geological Survey North American Datum of 1983 (NAD83) World Geodetic System of 1984 (WGS84). Projection and 1 000-meter grid:Universal Transverse Mercator, Zone 15T This map is not a legal document. Boundaries may be generalized for this map scale. Private lands within government reservations may not be shown. Obtain permission before entering private lands.