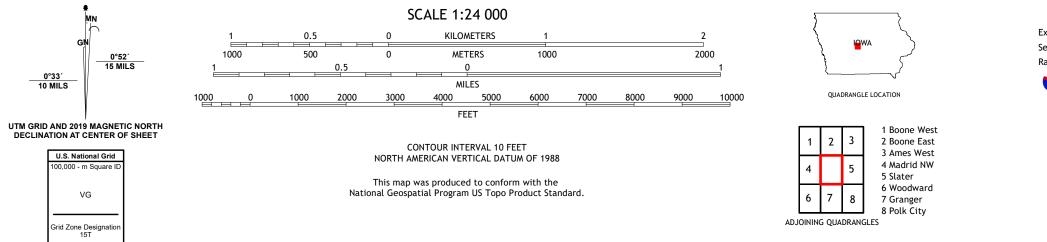

## U.S. DEPARTMENT OF THE INTERIOR U.S. GEOLOGICAL SURVEY

LUTHER QUADRANGLE IOWA - BOONE COUNTY 7.5-MINUTE SERIES

Produced by the United States Geological Survey North American Datum of 1983 (NAD83) World Geodetic System of 1984 (WGS84). Projection and 1 000-meter grid:Universal Transverse Mercator, Zone 15T This map is not a legal document. Boundaries may be generalized for this map scale. Private lands within government reservations may not be shown. Obtain permission before entering private lands.

 Expressway
 Local Connector

 Secondary Hwy
 Local Road

 Ramp
 4WD

 Interstate Route
 US Route

NSN. 7643016362950 NGAREF NO.USGSX24K26975

LUTHER, IA 2022