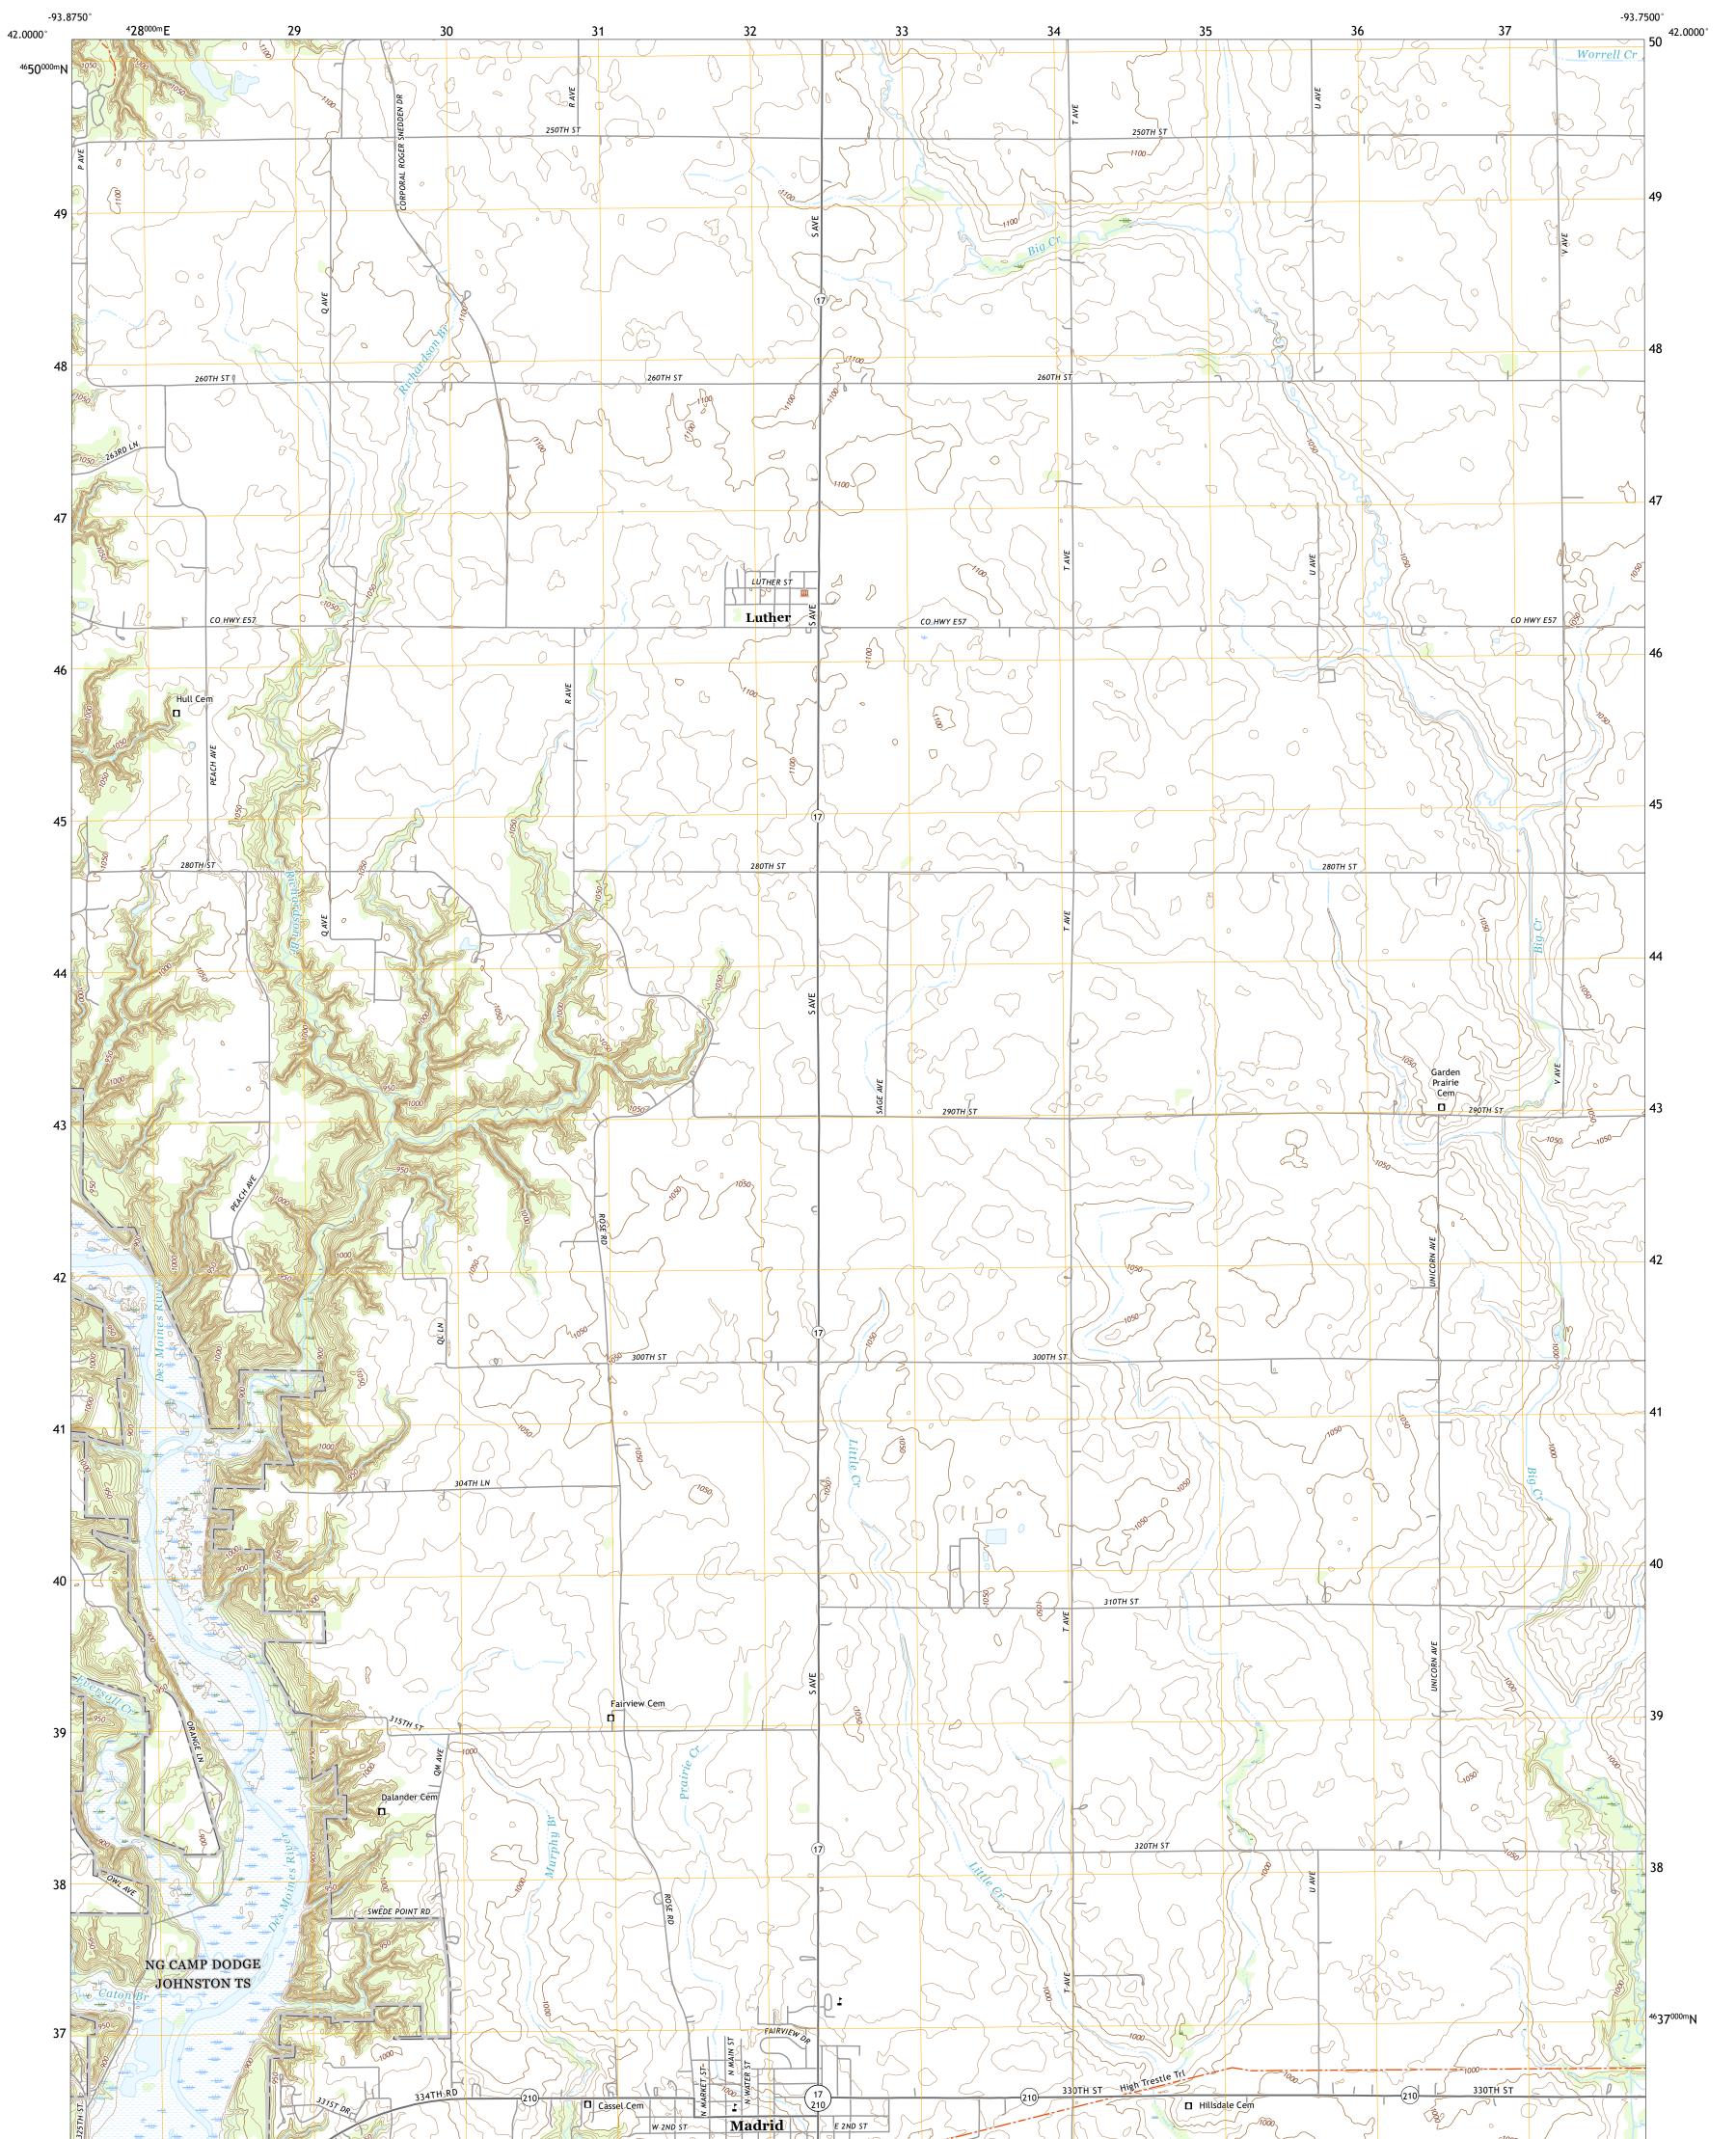

## U.S. DEPARTMENT OF THE INTERIOR U.S. GEOLOGICAL SURVEY

LUTHER QUADRANGLE IOWA - BOONE COUNTY 7.5-MINUTE SERIES

Produced by the United States Geological Survey North American Datum of 1983 (NAD83) World Geodetic System of 1984 (WGS84). Projection and 1 000-meter grid:Universal Transverse Mercator, Zone 15T This map is not a legal document. Boundaries may be generalized for this map scale. Private lands within government reservations may not be shown. Obtain permission before entering private lands.