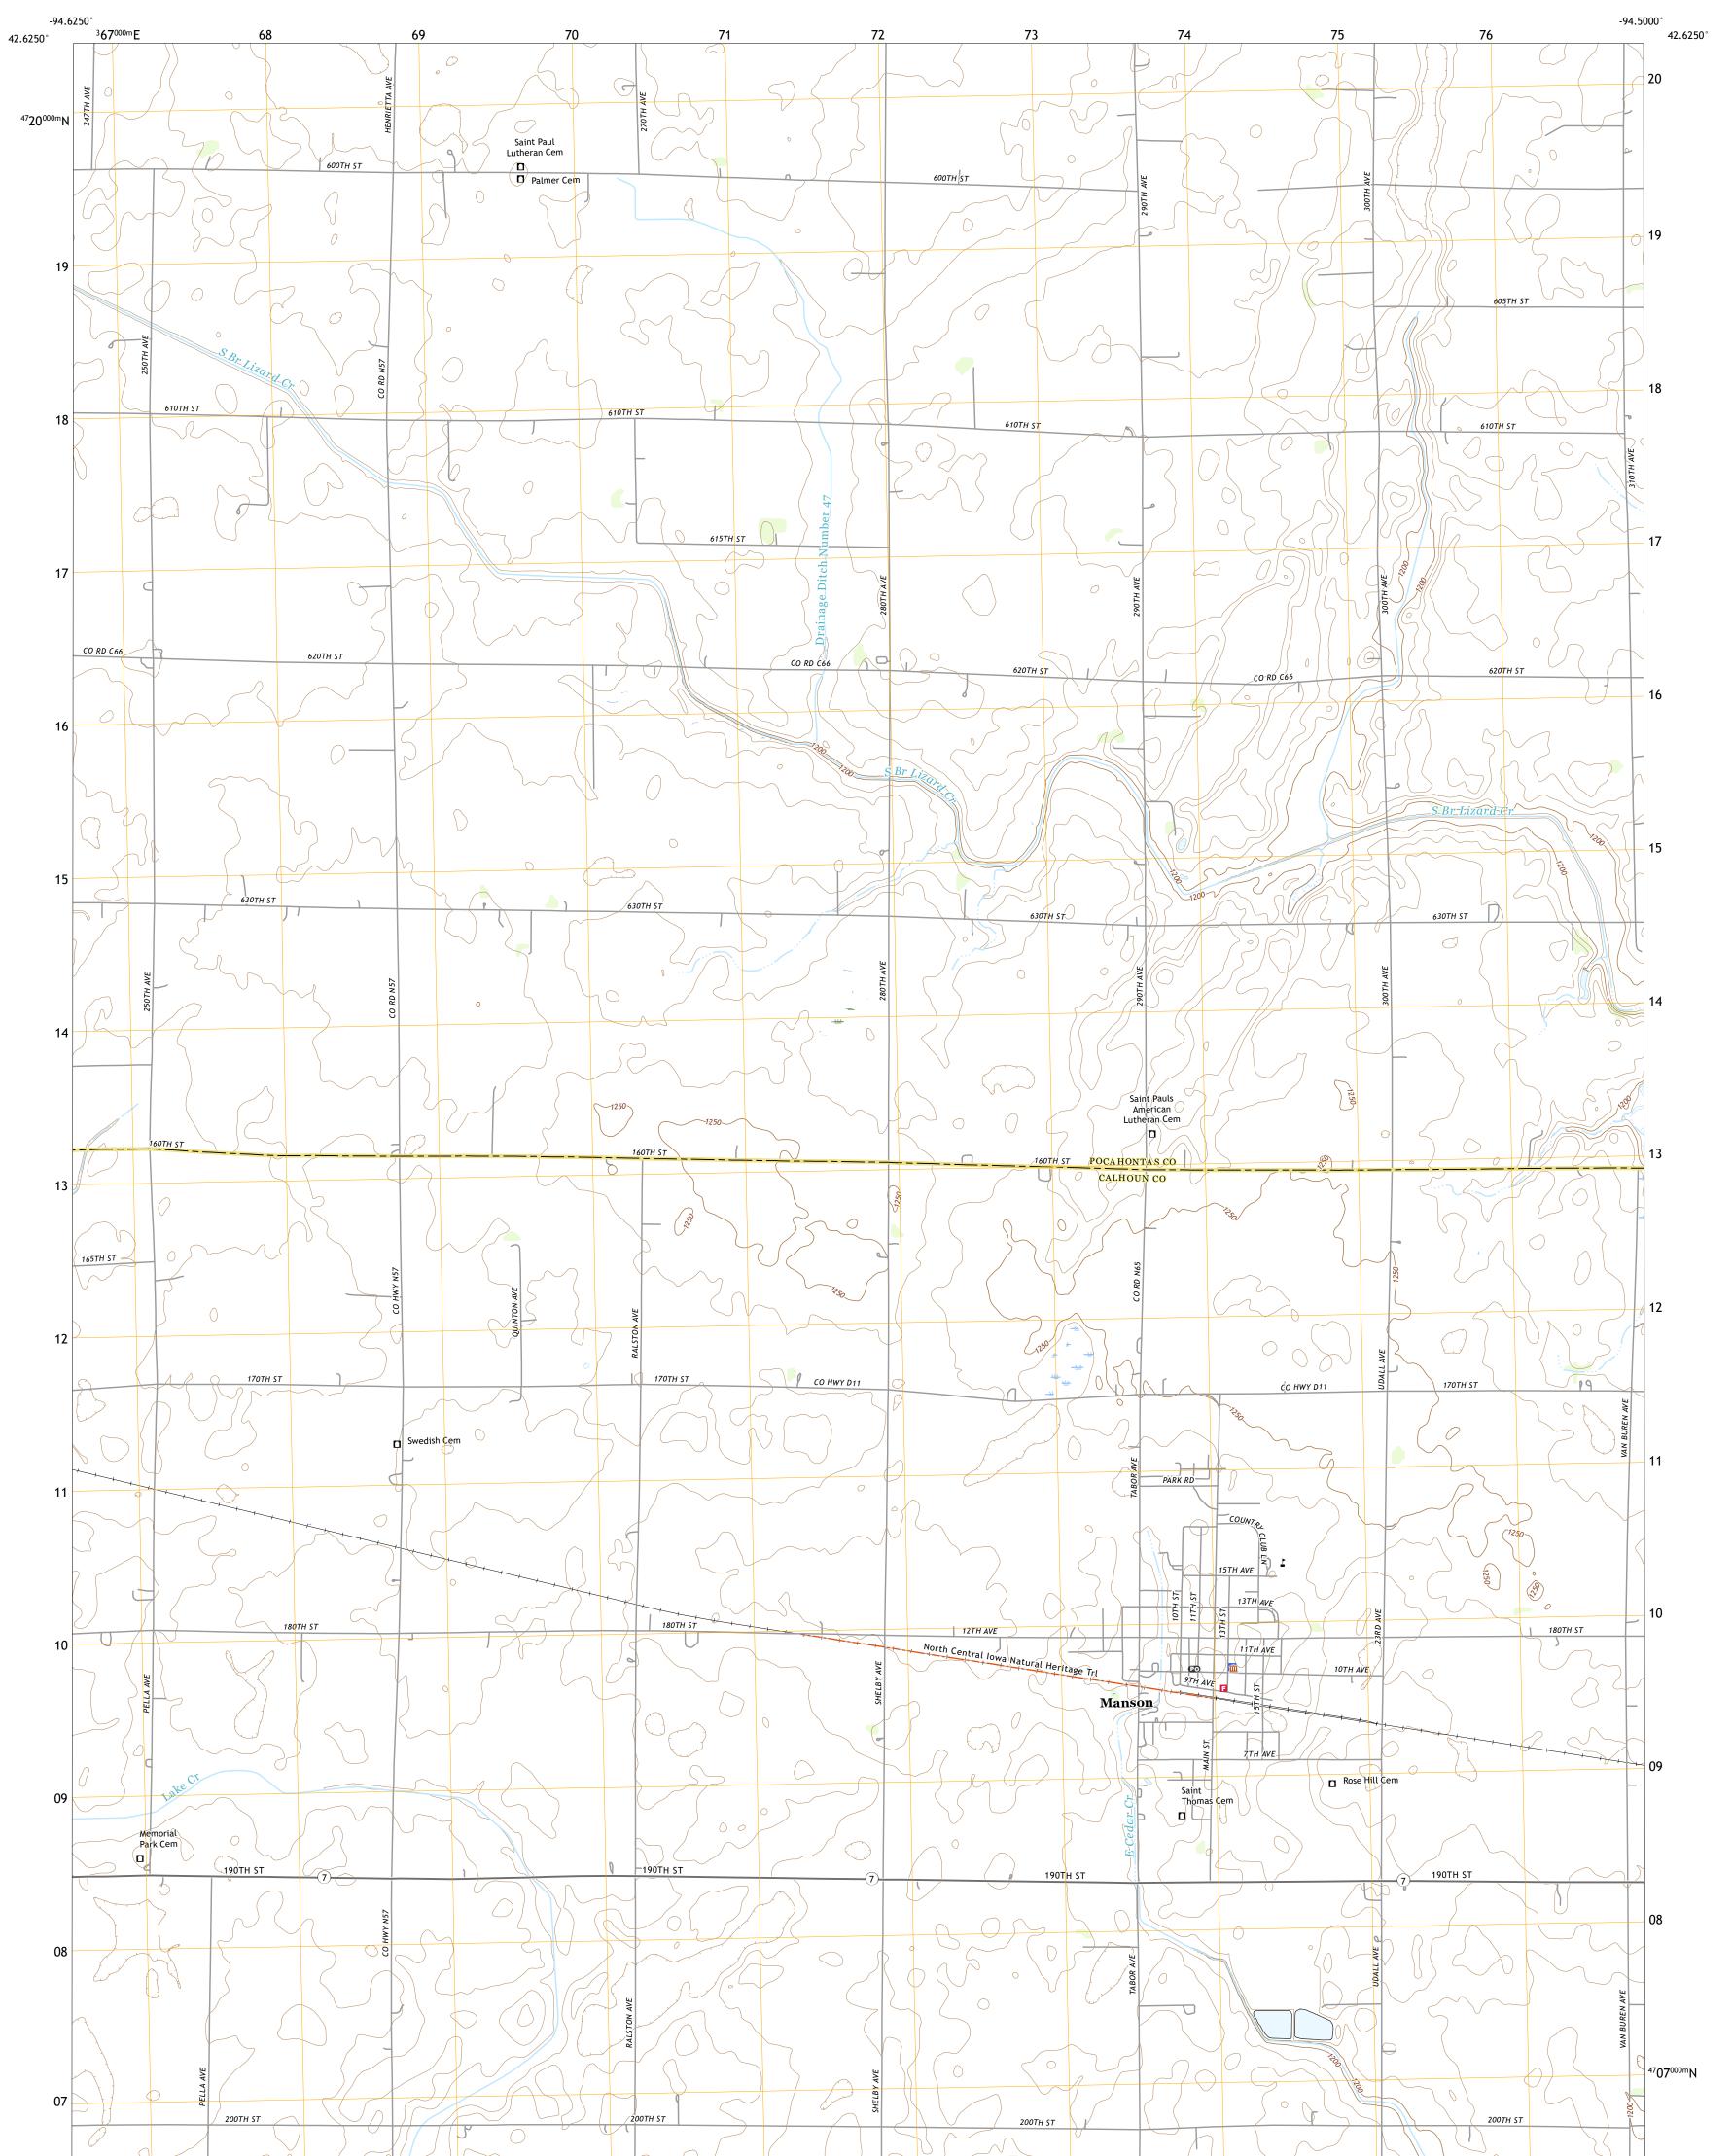

MANSON QUADRANGLE IOWA 7.5-MINUTE SERIES

Produced by the United States Geological Survey North American Datum of 1983 (NAD83) World Geodetic System of 1984 (WGS84). Projection and 1 000-meter grid:Universal Transverse Mercator, Zone 15T This map is not a legal document. Boundaries may be generalized for this map scale. Private lands within government reservations may not be shown. Obtain permission before entering private lands.