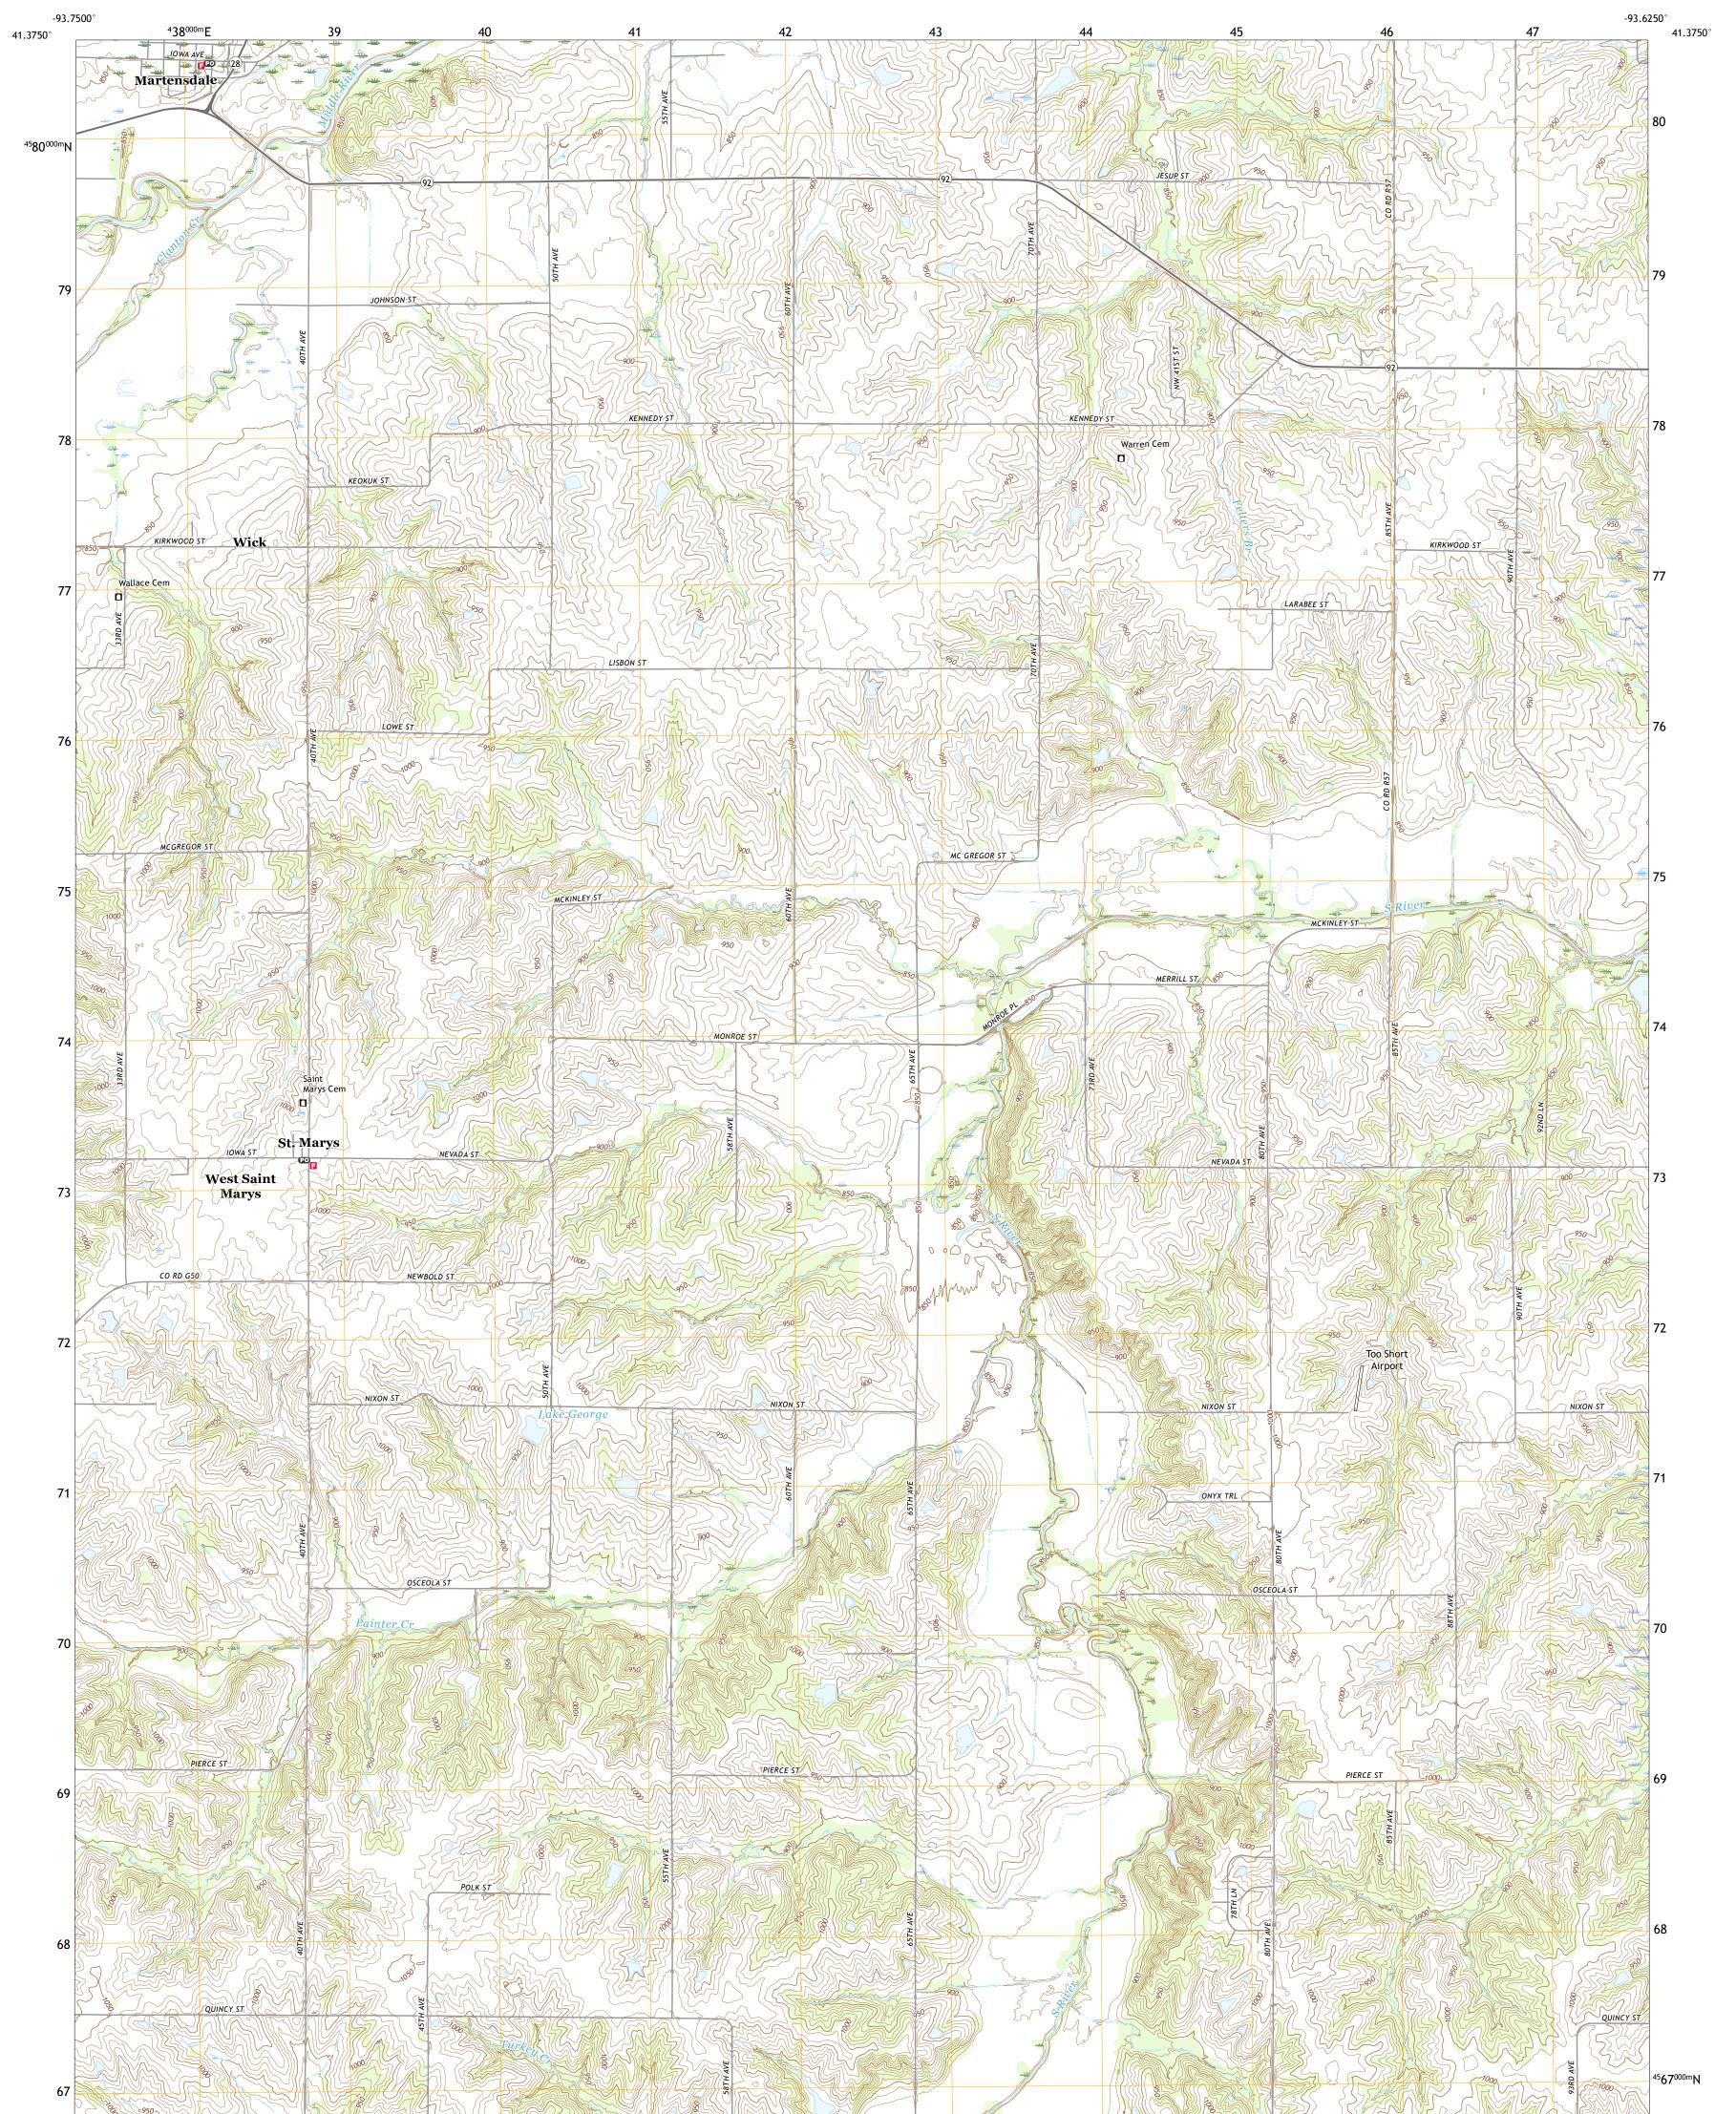

## U.S. DEPARTMENT OF THE INTERIOR U.S. GEOLOGICAL SURVEY

MARTENSDALE QUADRANGLE IOWA - WARREN COUNTY 7.5-MINUTE SERIES

Produced by the United States Geological Survey North American Datum of 1983 (NAD83) World Geodetic System of 1984 (WGS84). Projection and 1 000-meter grid:Universal Transverse Mercator, Zone 15T This map is not a legal document. Boundaries may be generalized for this map scale. Private lands within government reservations may not be shown. Obtain permission before entering private lands.

Imagery..... Roads...... Names..... .....NAIP, July 2017 - October 2017 ..... U.S. Census Bureau, Not Available .....GNIS, 1979 - 2018 

 National
 Hydrography
 Dataset, 2005 - 2018

 Contours
 National
 Elevation
 Dataset, 2005

 Boundaries
 Multiple
 sources; see
 metadata
 file
 2016 - 2017

 Public
 Land
 Survey
 System
 BLM, 2017

 Wetlands
 Inventory
 2002