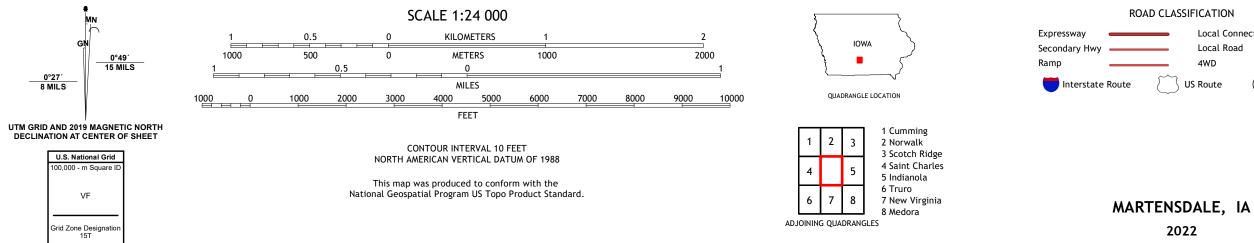

## U.S. DEPARTMENT OF THE INTERIOR U.S. GEOLOGICAL SURVEY

MARTENSDALE QUADRANGLE IOWA - WARREN COUNTY 7.5-MINUTE SERIES

Produced by the United States Geological Survey North American Datum of 1983 (NAD83) World Geodetic System of 1984 (WGS84). Projection and 1 000-meter grid:Universal Transverse Mercator, Zone 15T This map is not a legal document. Boundaries may be generalized for this map scale. Private lands within government reservations may not be shown. Obtain permission before entering private lands.

ROAD CLASSIFICATION Local Connector Local Road \_\_\_\_\_ \_\_\_\_ 4WD \_\_\_\_\_ US Route State Route

2022