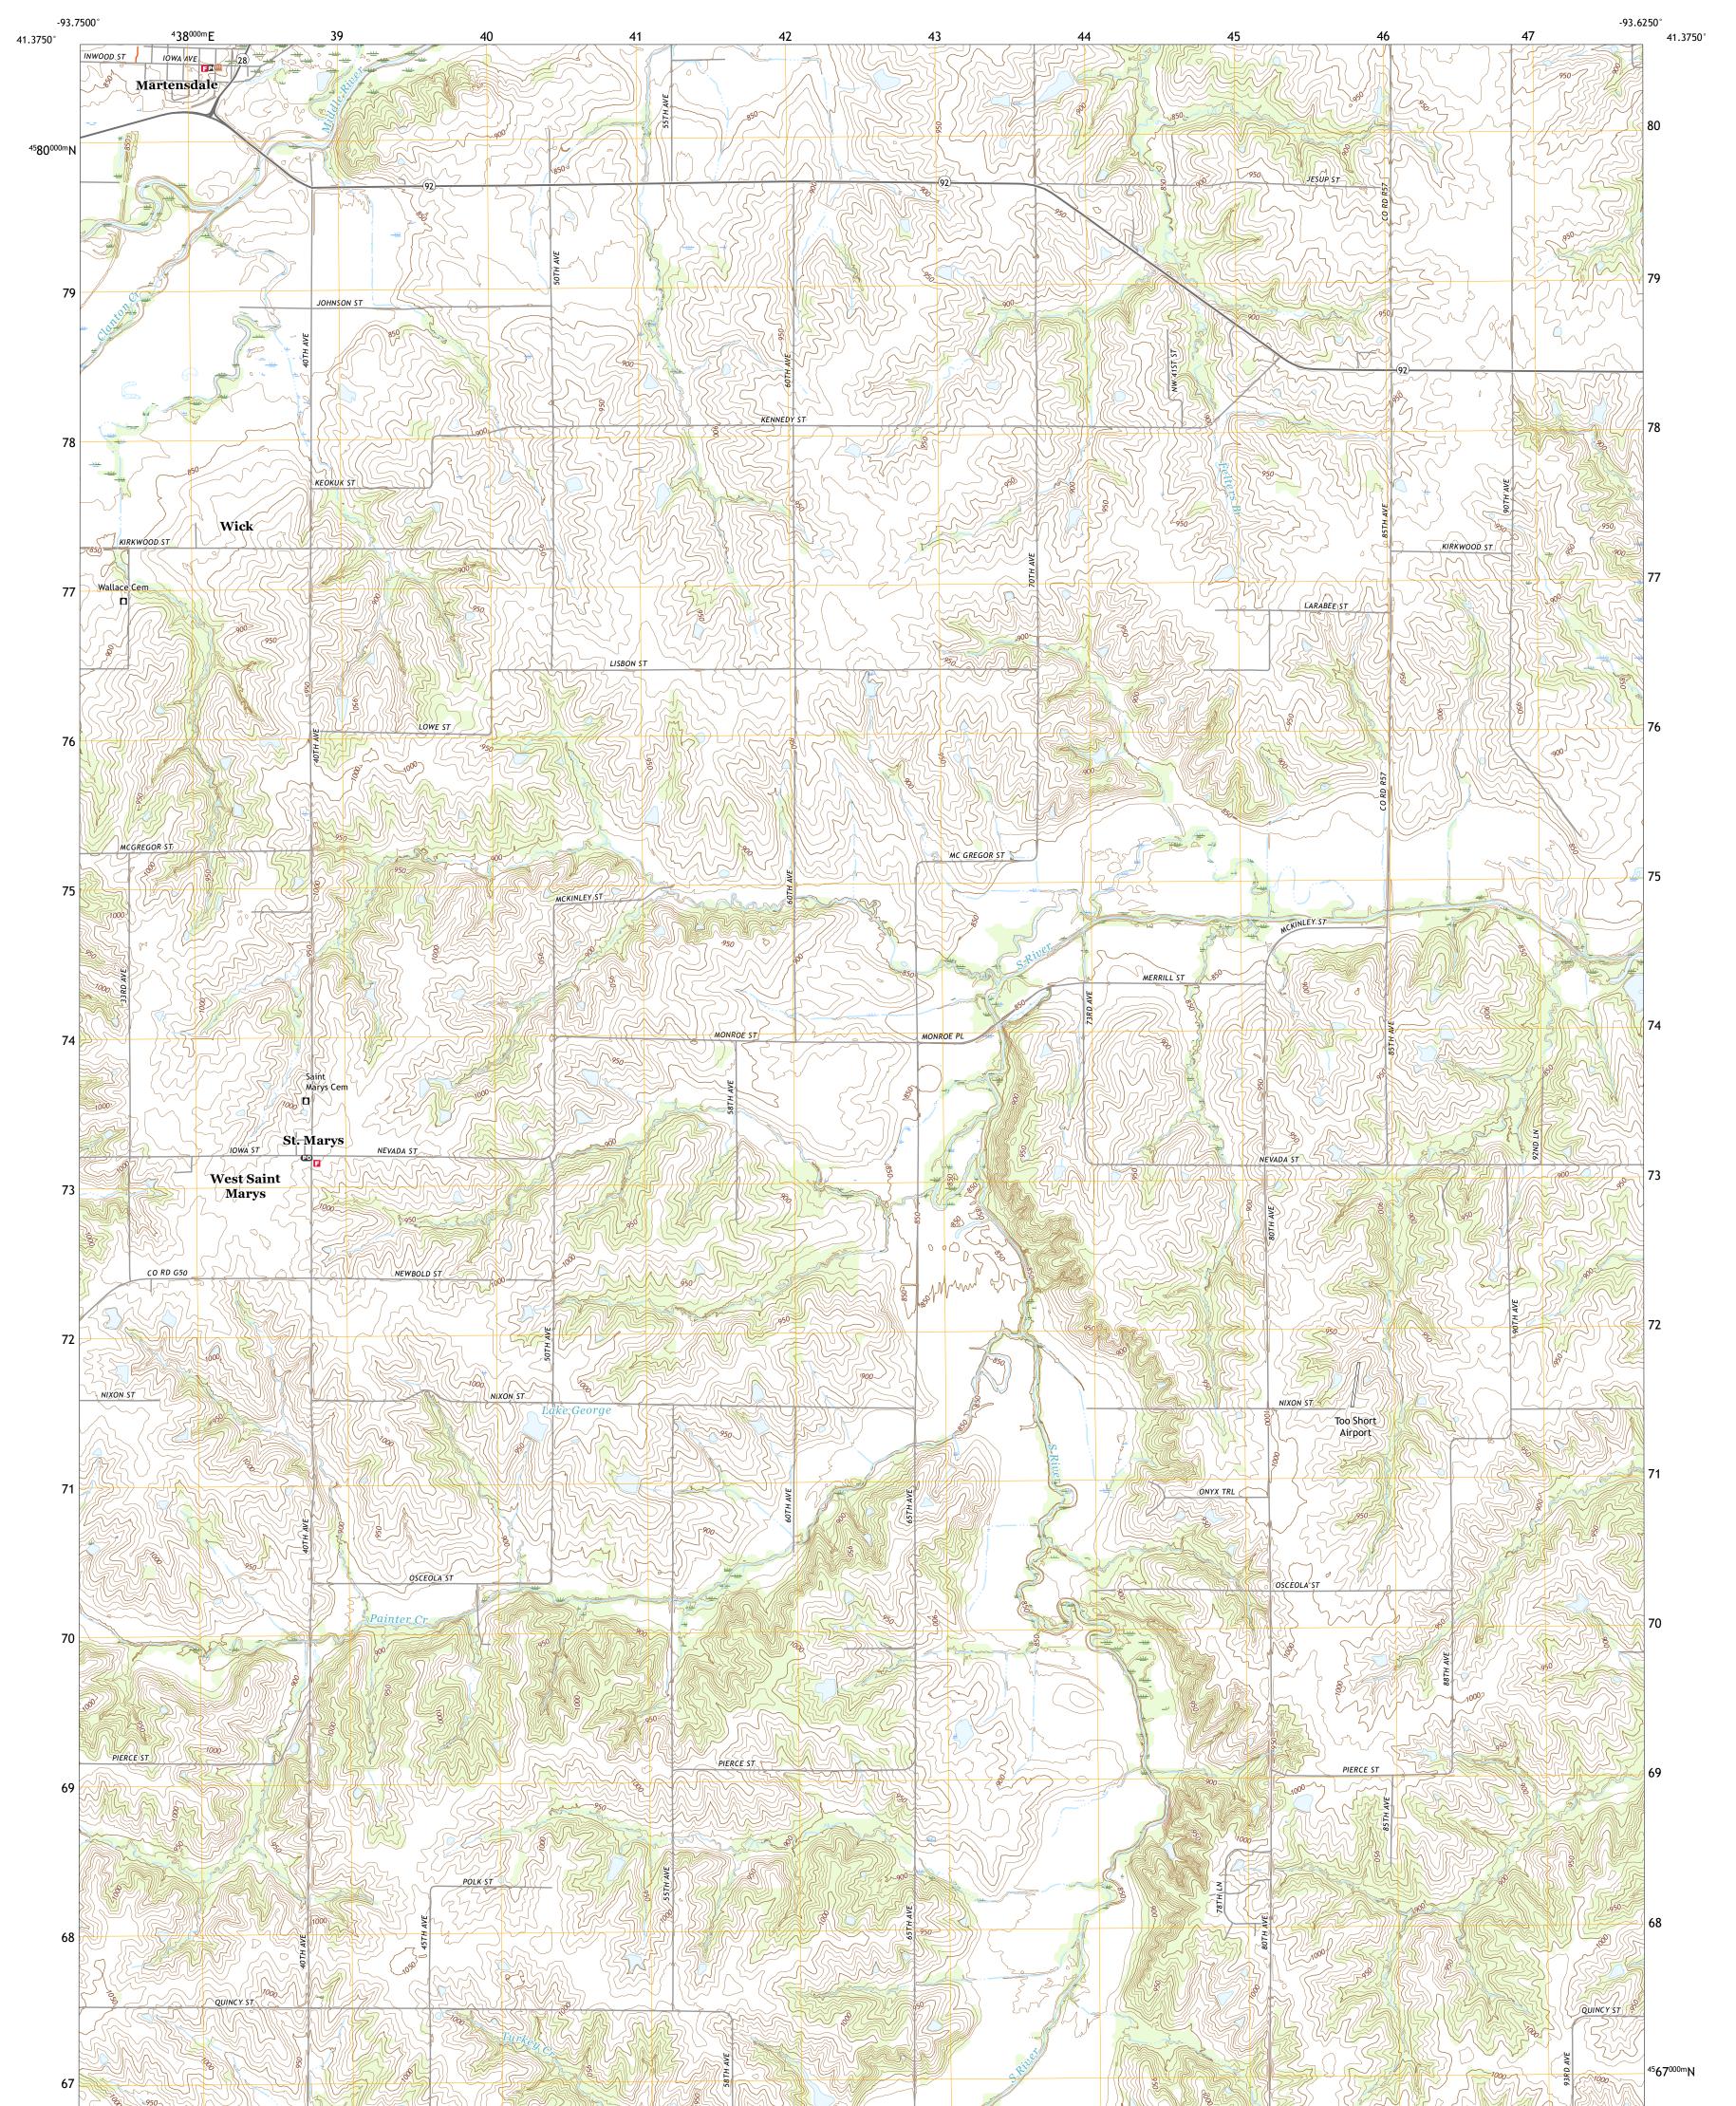

## U.S. DEPARTMENT OF THE INTERIOR U.S. GEOLOGICAL SURVEY

MARTENSDALE QUADRANGLE IOWA - WARREN COUNTY 7.5-MINUTE SERIES

Produced by the United States Geological Survey North American Datum of 1983 (NAD83) World Geodetic System of 1984 (WGS84). Projection and 1 000-meter grid:Universal Transverse Mercator, Zone 15T This map is not a legal document. Boundaries may be generalized for this map scale. Private lands within government reservations may not be shown. Obtain permission before entering private lands.