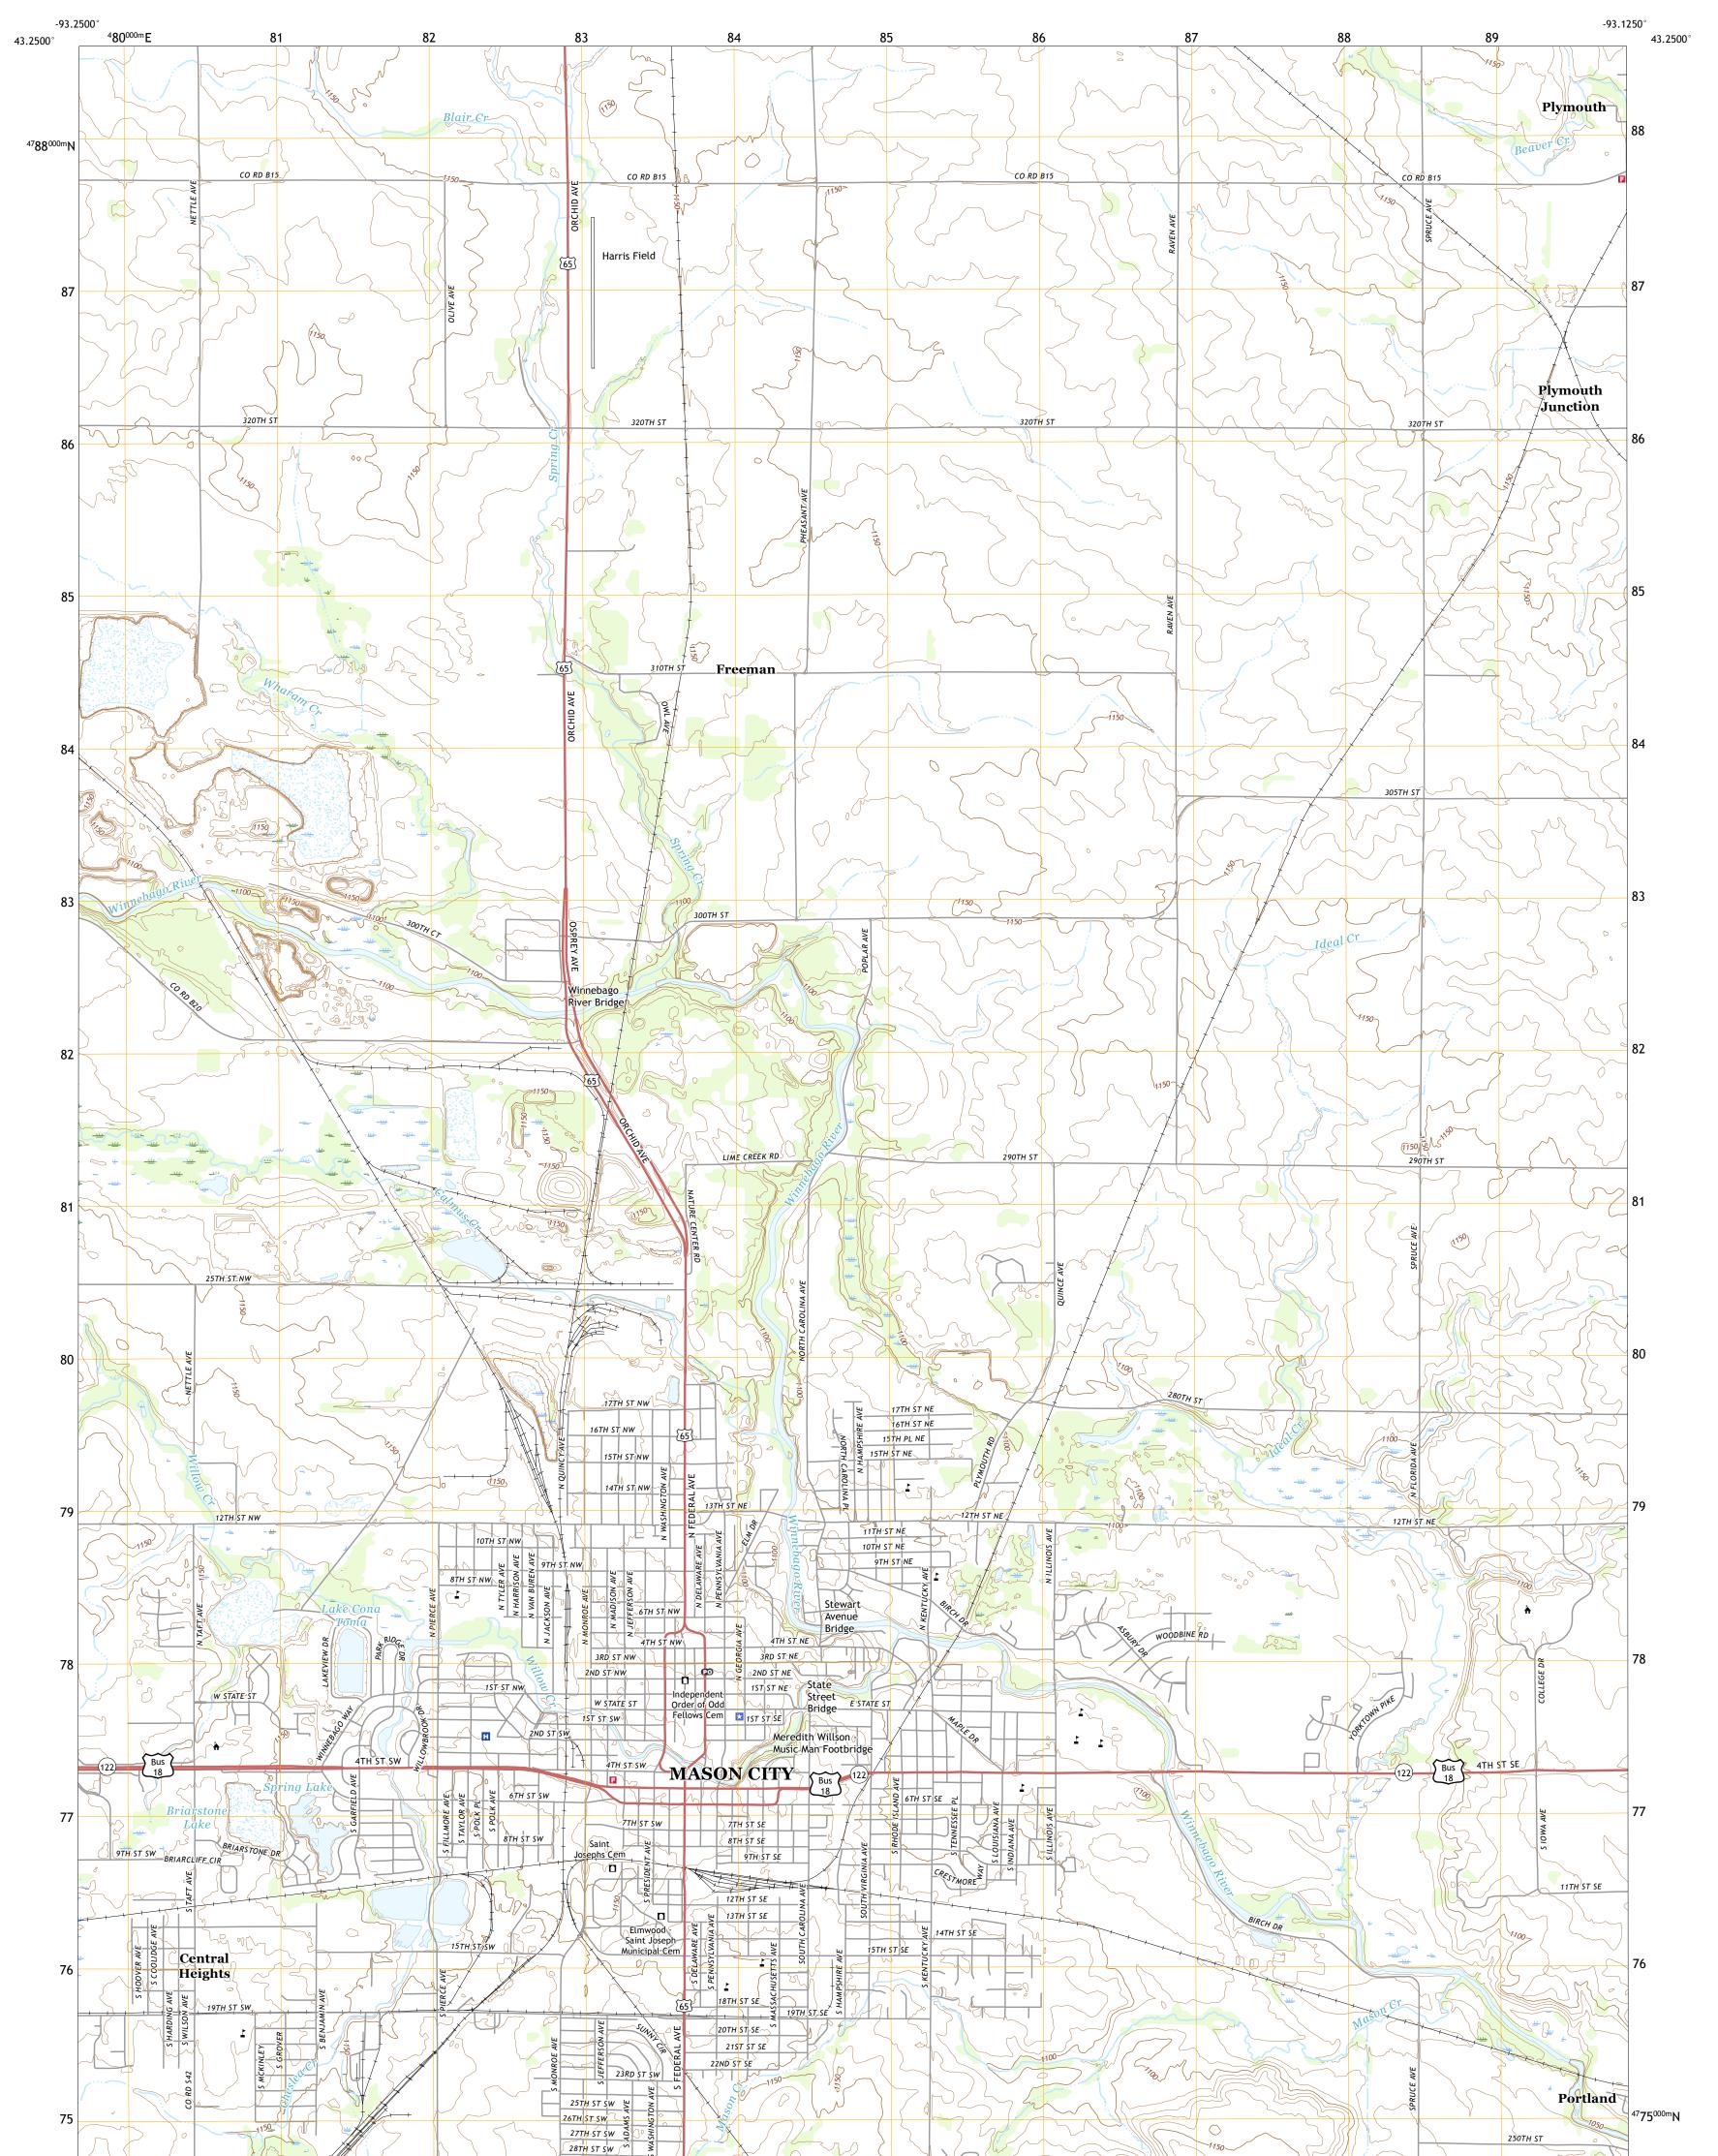

## U.S. DEPARTMENT OF THE INTERIOR U.S. GEOLOGICAL SURVEY

MASON CITY QUADRANGLE IOWA - CERRO GORDO COUNTY 7.5-MINUTE SERIES

Produced by the United States Geological Survey North American Datum of 1983 (NAD83) World Geodetic System of 1984 (WGS84). Projection and 1 000-meter grid: Universal Transverse Mercator, Zone 15T This map is not a legal document. Boundaries may be generalized for this map scale. Private lands within government reservations may not be shown. Obtain permission before entering private lands.