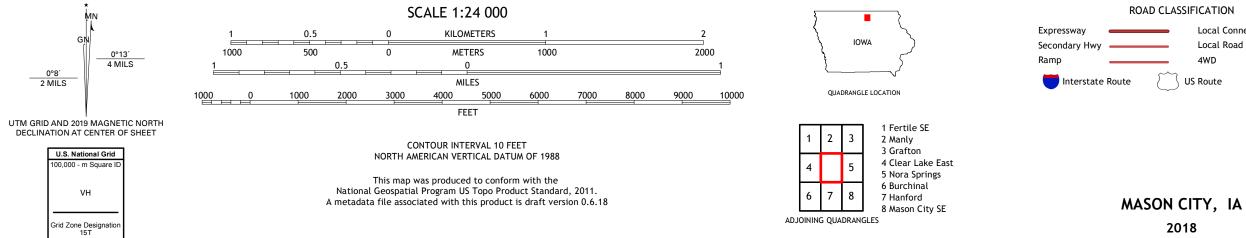

## U.S. DEPARTMENT OF THE INTERIOR U.S. GEOLOGICAL SURVEY

MASON CITY QUADRANGLE IOWA - CERRO GORDO COUNTY 7.5-MINUTE SERIES

Produced by the United States Geological Survey North American Datum of 1983 (NAD83) World Geodetic System of 1984 (WGS84). Projection and 1 000-meter grid: Universal Transverse Mercator, Zone 15T This map is not a legal document. Boundaries may be generalized for this map scale. Private lands within government reservations may not be shown. Obtain permission before entering private lands.