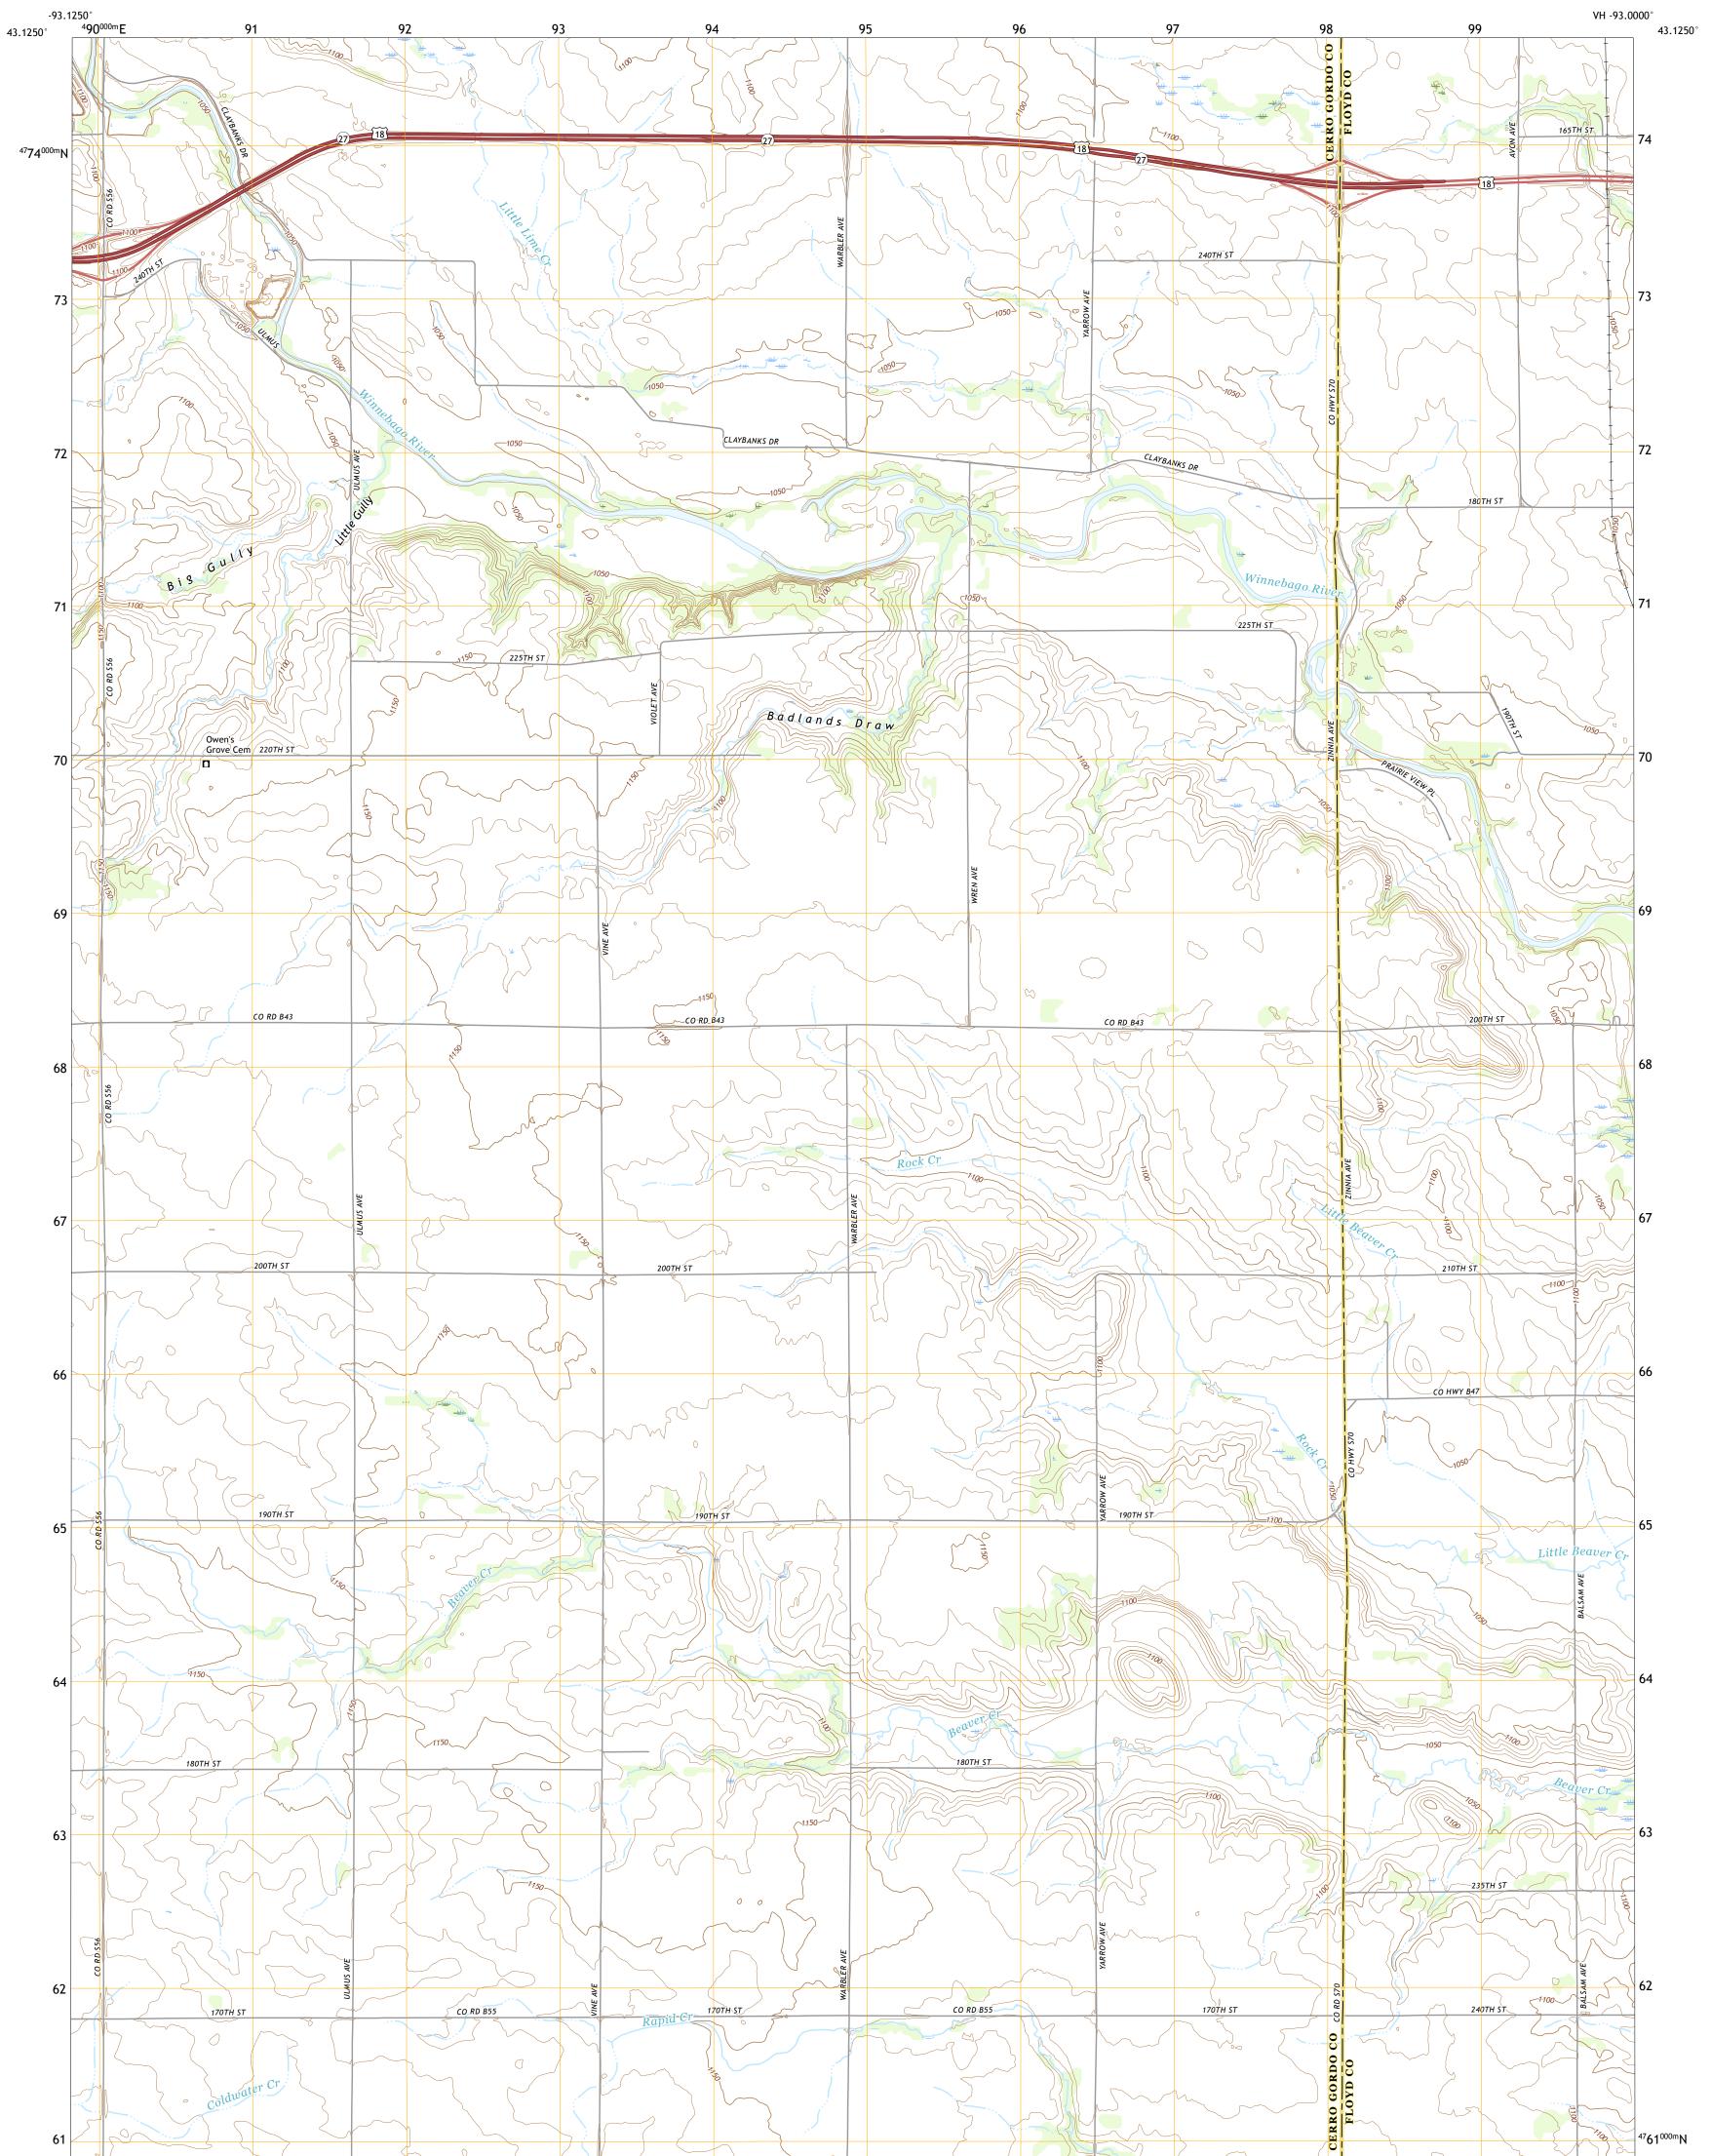

## U.S. DEPARTMENT OF THE INTERIOR U.S. GEOLOGICAL SURVEY

MASON CITY SE QUADRANGLE IOWA 7.5-MINUTE SERIES

Produced by the United States Geological Survey North American Datum of 1983 (NAD83) World Geodetic System of 1984 (WGS84). Projection and 1 000-meter grid:Universal Transverse Mercator, Zone 15T This map is not a legal document. Boundaries may be generalized for this map scale. Private lands within government reservations may not be shown. Obtain permission before entering private lands.