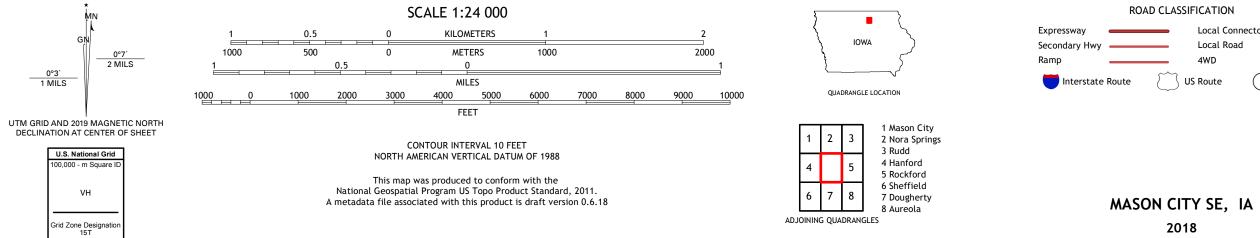

## U.S. DEPARTMENT OF THE INTERIOR U.S. GEOLOGICAL SURVEY

MASON CITY SE QUADRANGLE IOWA 7.5-MINUTE SERIES

Produced by the United States Geological Survey North American Datum of 1983 (NAD83) World Geodetic System of 1984 (WGS84). Projection and 1 000-meter grid:Universal Transverse Mercator, Zone 15T This map is not a legal document. Boundaries may be generalized for this map scale. Private lands within government reservations may not be shown. Obtain permission before entering private lands.

Imagery.... Roads..... Names..... ......NAIP, August 2017 - October 2017 U.S. Census Bureau, 2018 .....GNIS, 2001 - 2016 

2018