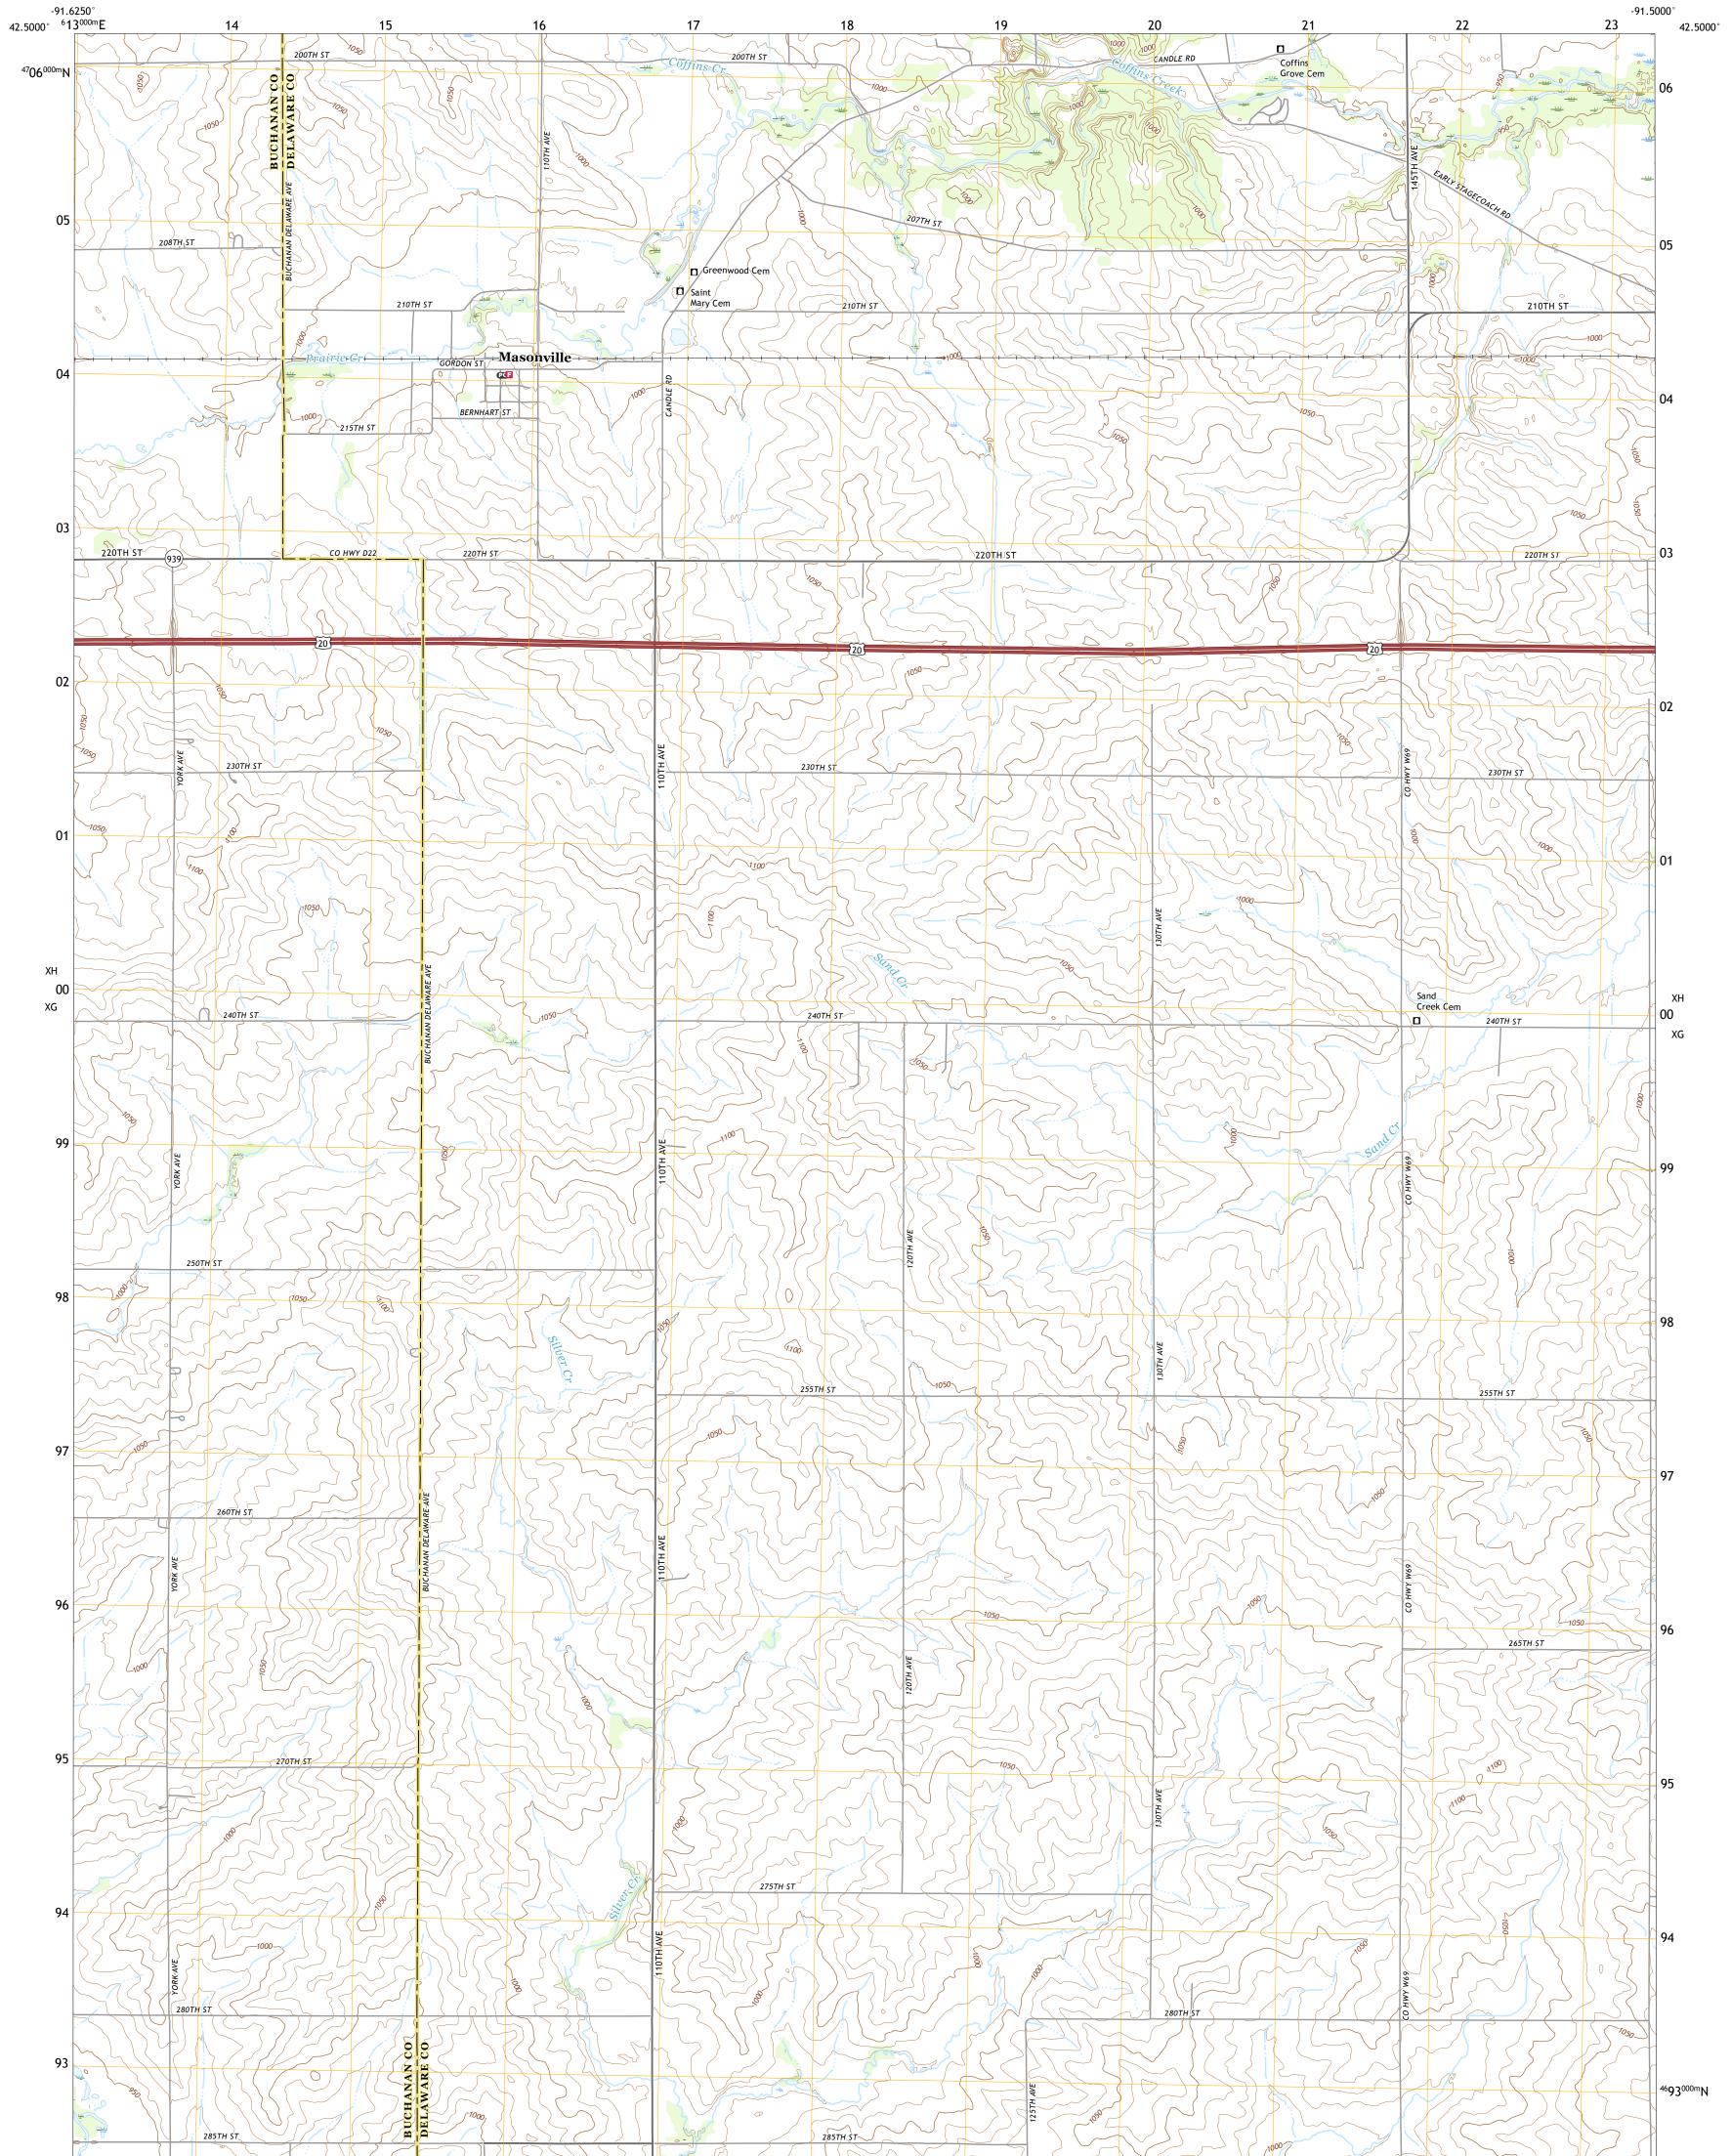

Produced by the United States Geological Survey North American Datum of 1983 (NAD83) World Geodetic System of 1984 (WGS84). Projection and 1 000-meter grid:Universal Transverse Mercator, Zone 15T This map is not a legal document. Boundaries may be generalized for this map scale. Private lands within government reservations may not be shown. Obtain permission before entering private lands.

Imagery.... Roads..... Names..... ......NAIP, August 2017 - October 2017 U.S. Census Bureau, 2018 ......GNIS, 1979 - 2018 

 Names......GNN, 1979 - 2018

 Hydrography.....National Hydrography Dataset, 2004 - 2018

 Contours.....National Elevation Dataset, 2005

 Boundaries.....Multiple sources; see metadata file 2016 - 2017

 Public Land Survey System......BLM, 2017

 Wetlands.....FWS National Wetlands Inventory 2002