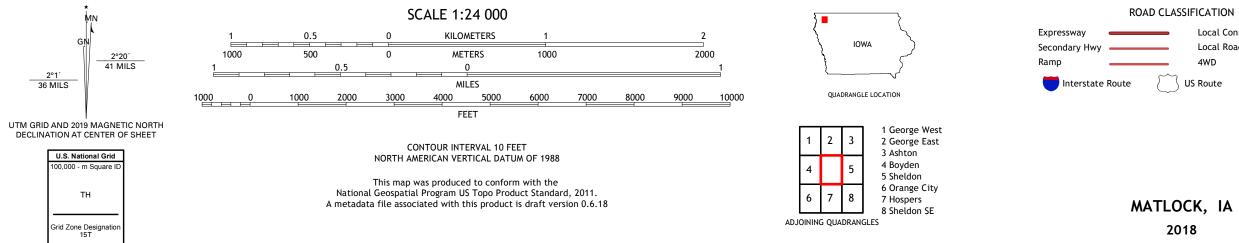

## U.S. DEPARTMENT OF THE INTERIOR U.S. GEOLOGICAL SURVEY

MATLOCK QUADRANGLE IOWA - SIOUX COUNTY 7.5-MINUTE SERIES

Produced by the United States Geological Survey North American Datum of 1983 (NAD83) World Geodetic System of 1984 (WGS84). Projection and 1 000-meter grid:Universal Transverse Mercator, Zone 14T\15T This map is not a legal document. Boundaries may be generalized for this map scale. Private lands within government reservations may not be shown. Obtain permission before entering private lands.

ROAD CLASSIFICATION Local Connector Local Road \_\_\_\_ 4WD US Route State Route