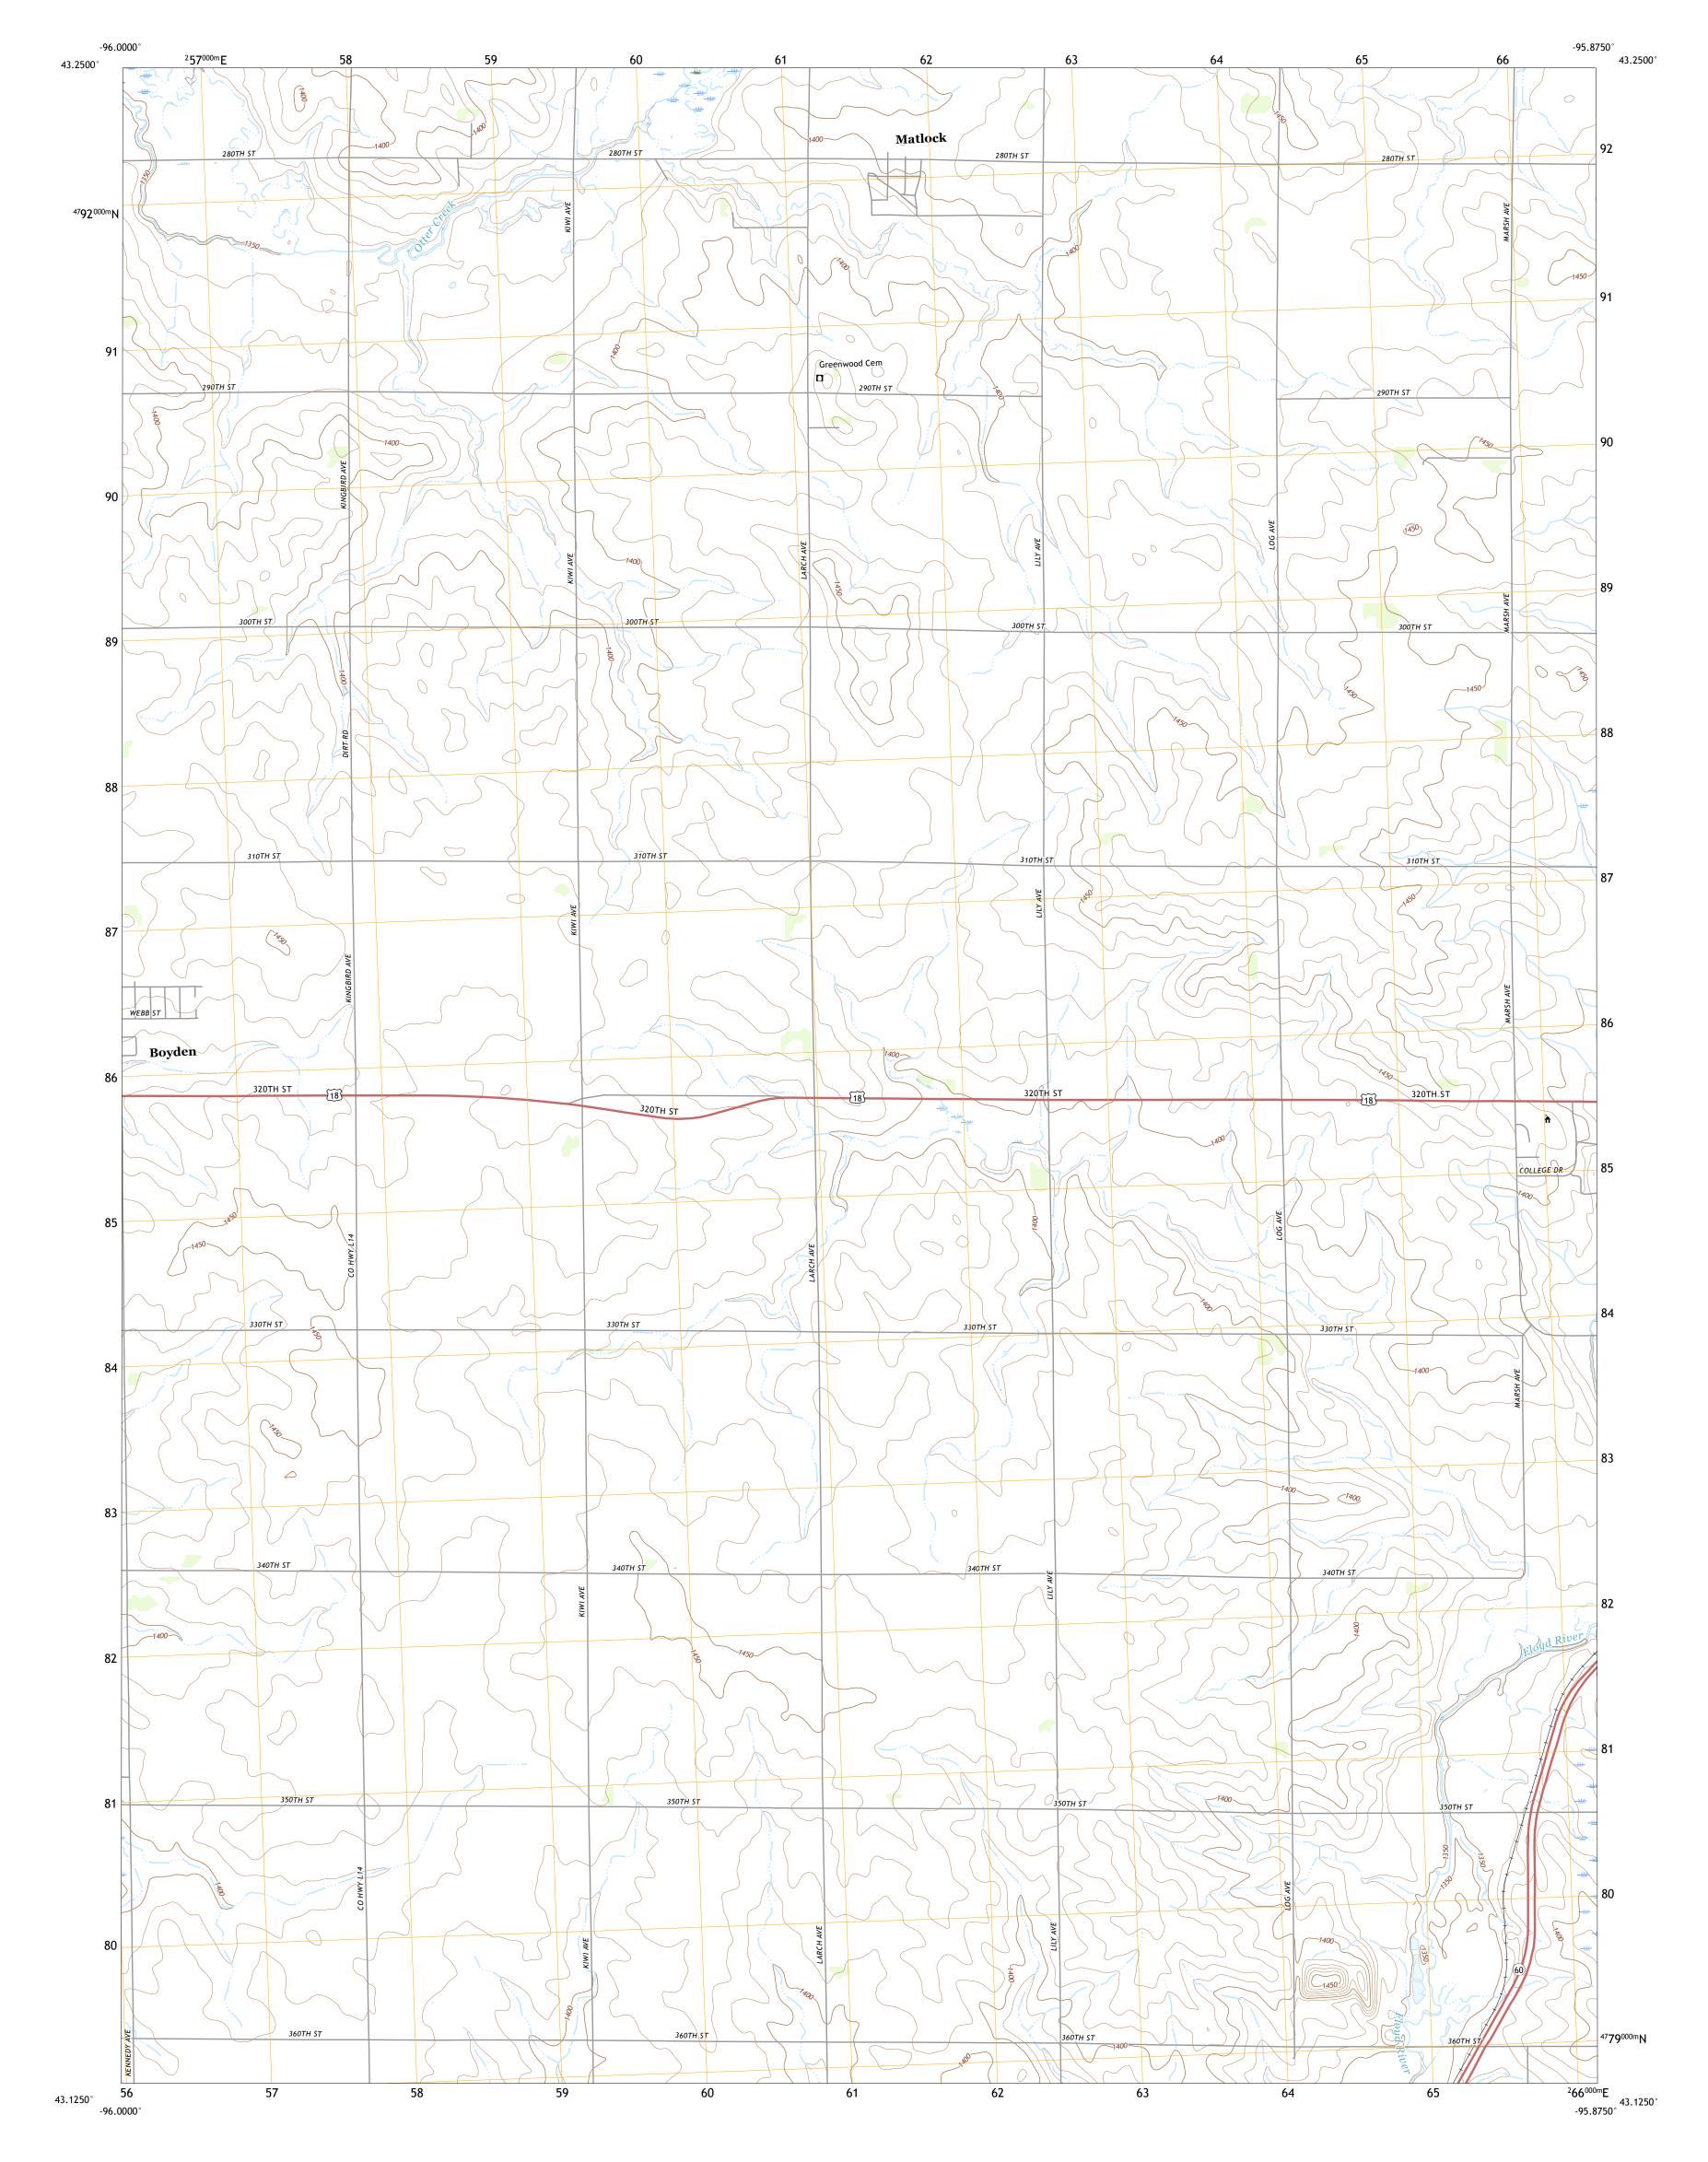

## U.S. DEPARTMENT OF THE INTERIOR U.S. GEOLOGICAL SURVEY

MATLOCK QUADRANGLE IOWA - SIOUX COUNTY 7.5-MINUTE SERIES

Produced by the United States Geological Survey North American Datum of 1983 (NAD83) World Geodetic System of 1984 (WGS84). Projection and 1 000-meter grid:Universal Transverse Mercator, Zone 14T\15T This map is not a legal document. Boundaries may be generalized for this map scale. Private lands within government reservations may not be shown. Obtain permission before entering private lands.