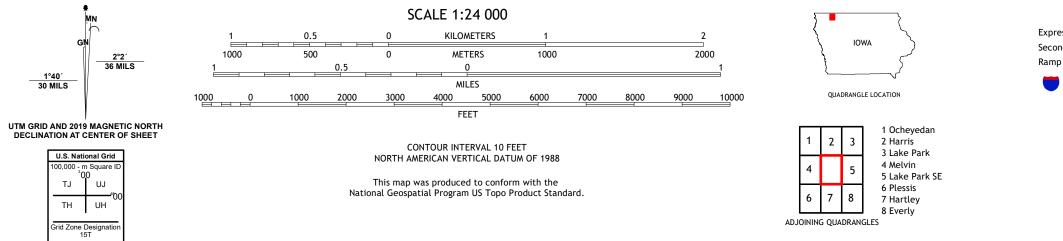

1°40´ 30 MILS

ТJ

ROAD CLASSIFICATION Local Connector \_\_\_\_\_ Expressway Local Road Secondary Hwy \_\_\_\_\_ Ramp 4WD US Route State Route 🛑 Interstate Route

MAY CITY, IA

2022