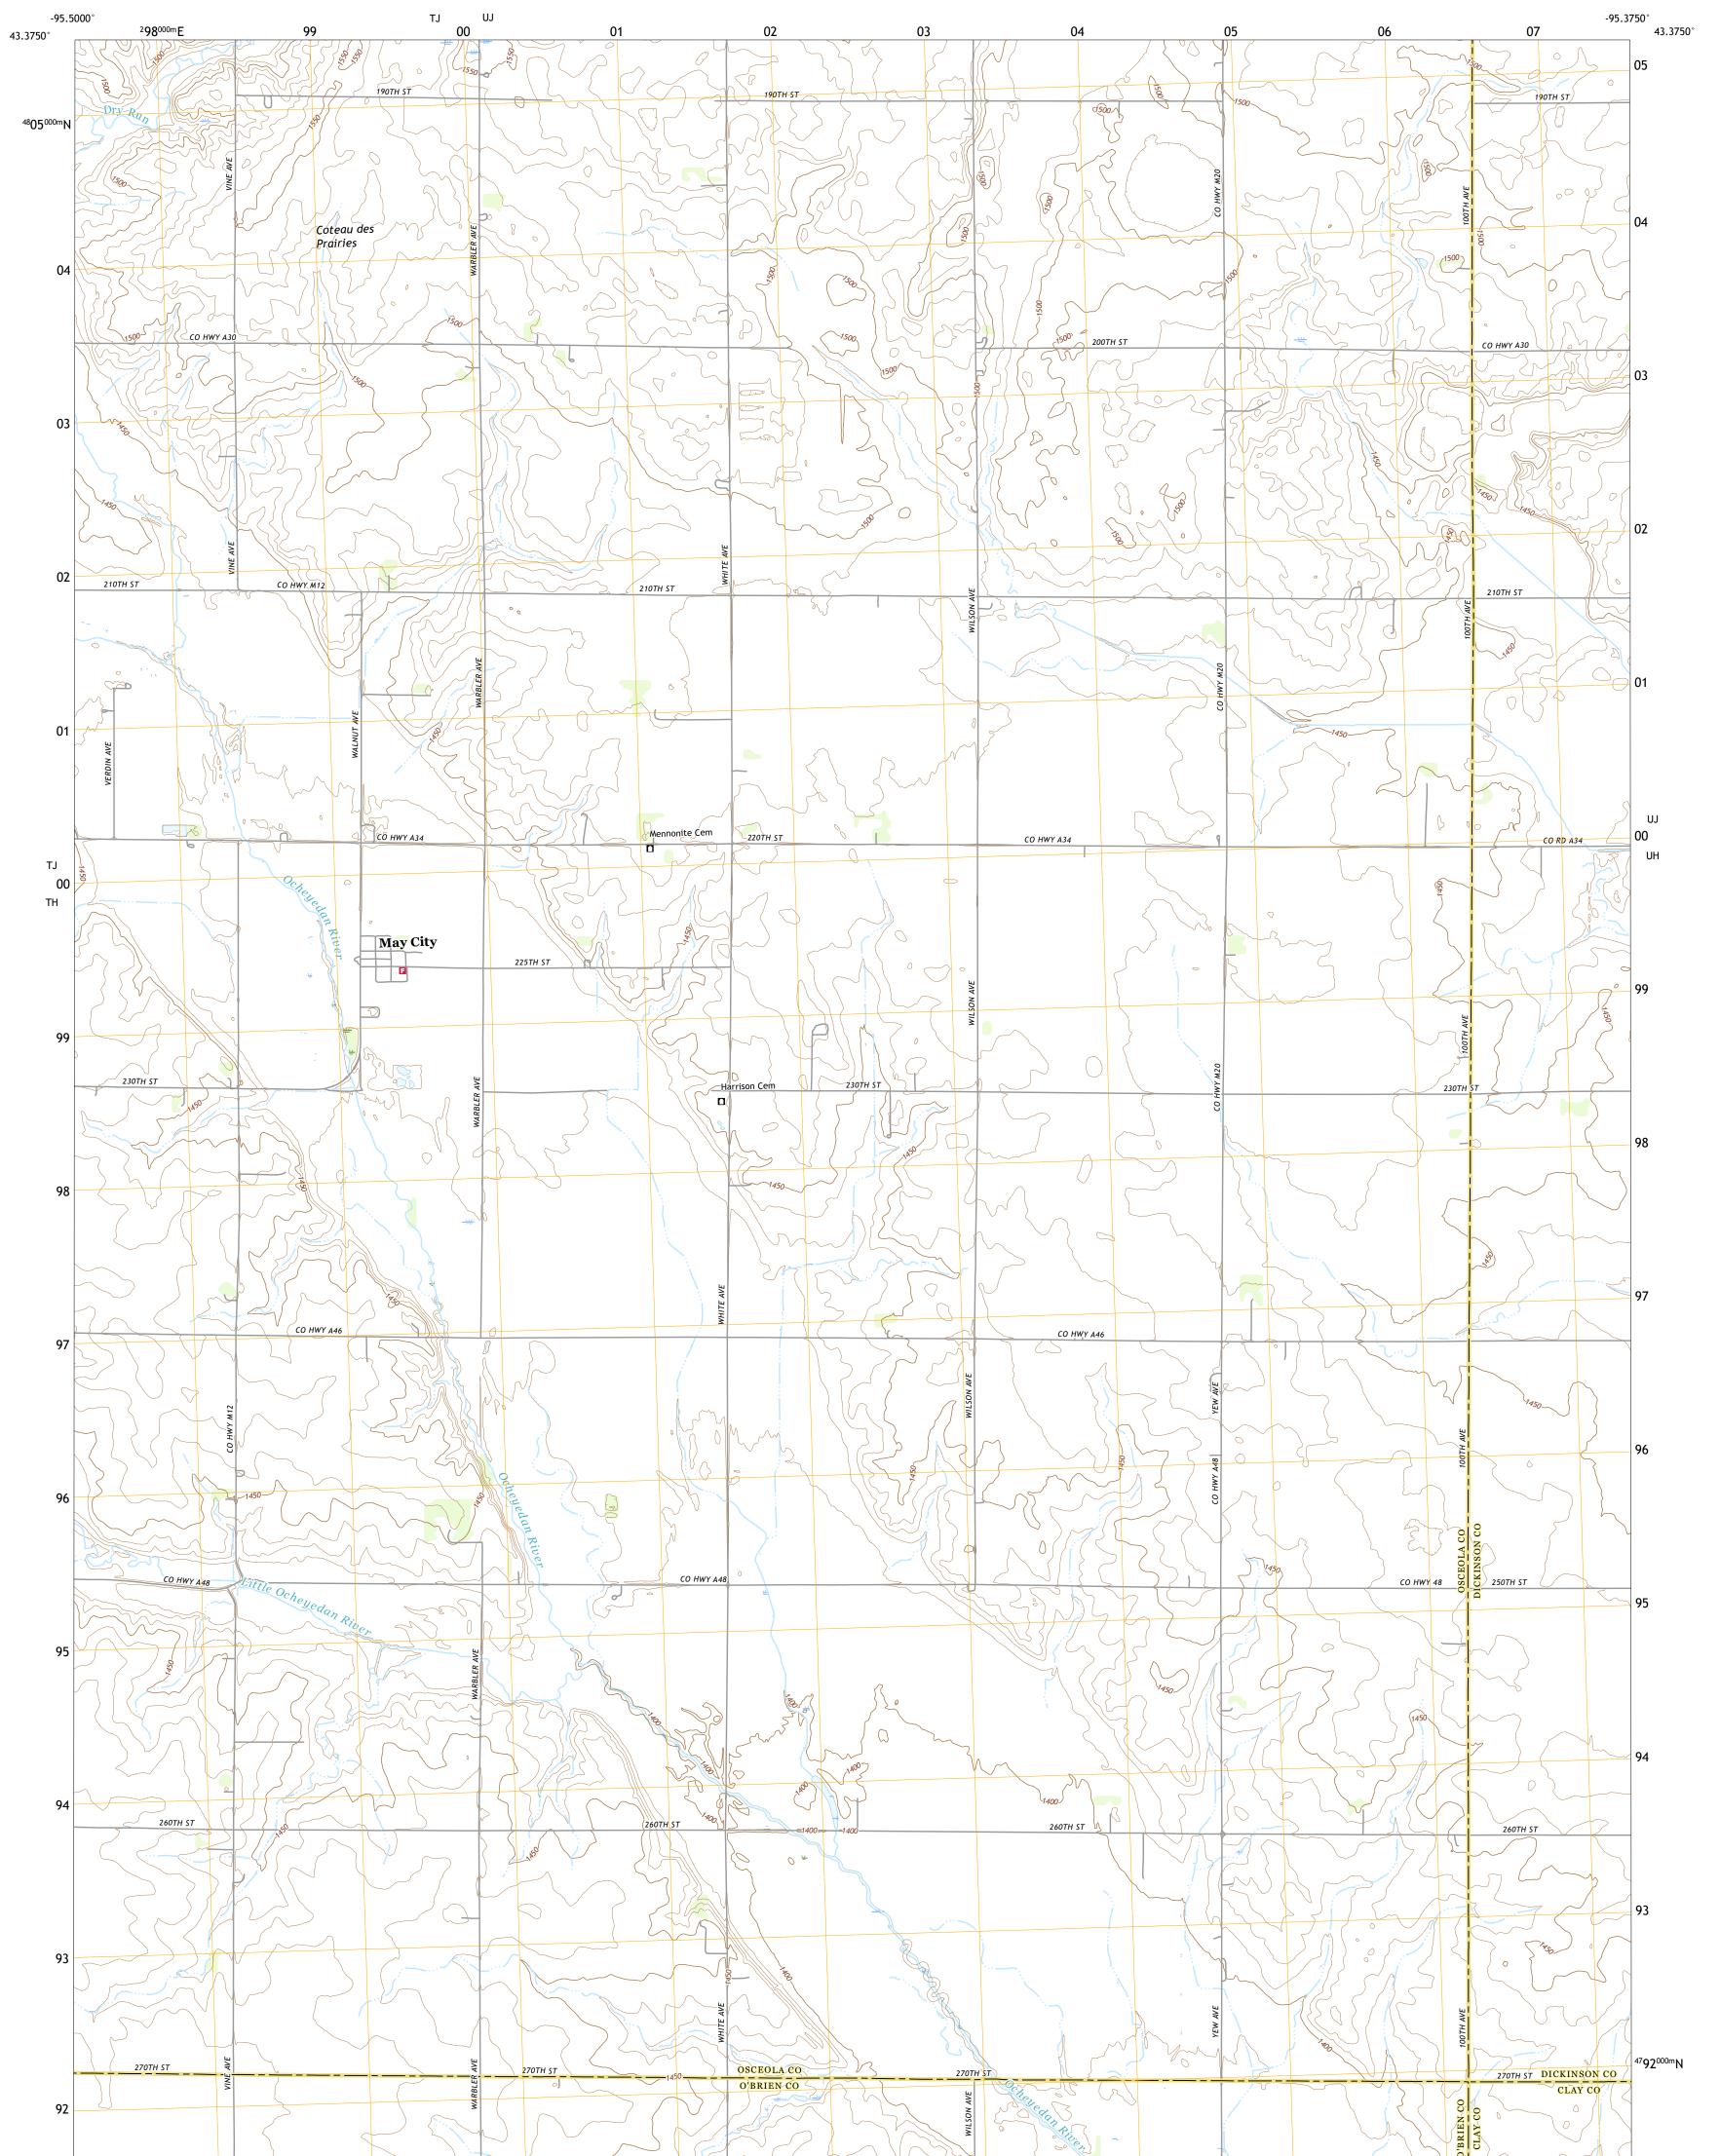

MAY CITY QUADRANGLE IOWA 7.5-MINUTE SERIES

Produced by the United States Geological Survey North American Datum of 1983 (NAD83) World Geodetic System of 1984 (WGS84). Projection and 1 000-meter grid:Universal Transverse Mercator, Zone 15T This map is not a legal document. Boundaries may be generalized for this map scale. Private lands within government reservations may not be shown. Obtain permission before entering private lands.