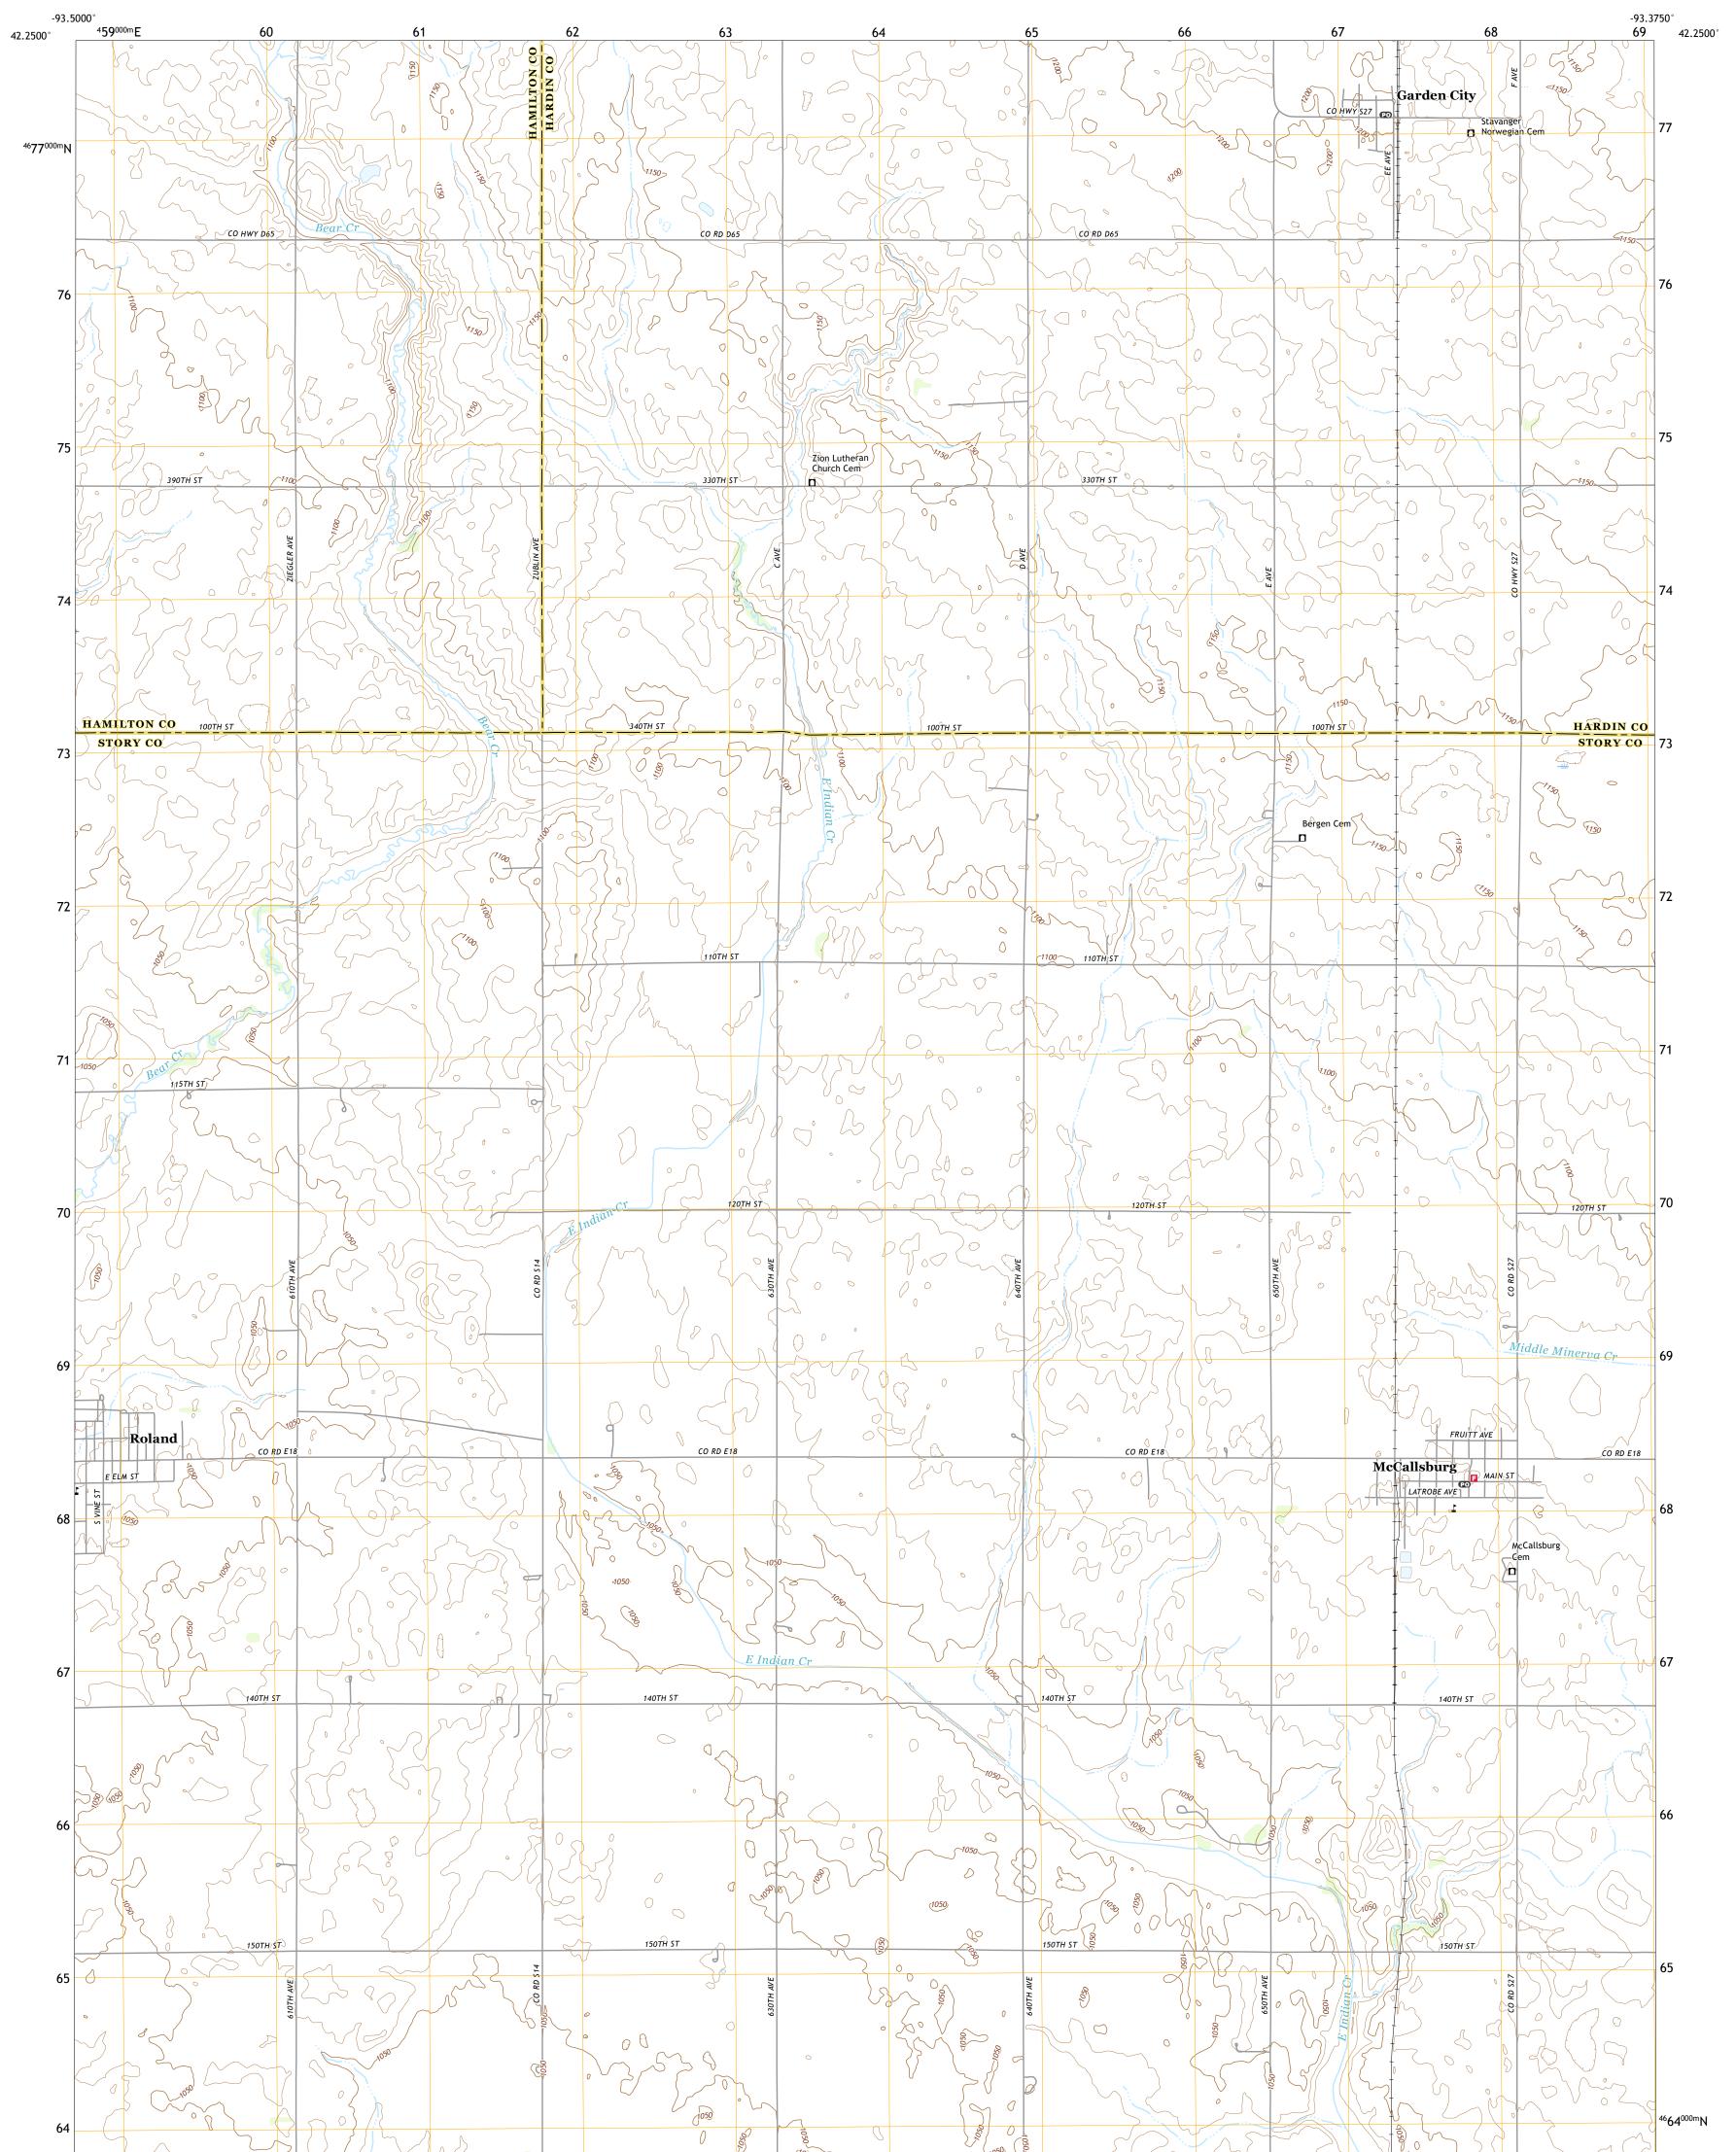

Produced by the United States Geological Survey North American Datum of 1983 (NAD83) World Geodetic System of 1984 (WGS84). Projection and 1 000-meter grid:Universal Transverse Mercator, Zone 15T This map is not a legal document. Boundaries may be generalized for this map scale. Private lands within government reservations may not be shown. Obtain permission before entering private lands.

ImageryNAIP, July 2017 - October 2017RoadsU.S. Census Bureau, 2018NamesGNIS, 1979 - 2018HydrographyNational Hydrography Dataset, 2005 - 2018ContoursNational Elevation Dataset, 2012BoundariesMultiple sources; see metadata file 2016 - 2017Public Land Survey SystemBLM, 2017WetlandsInventory 2002