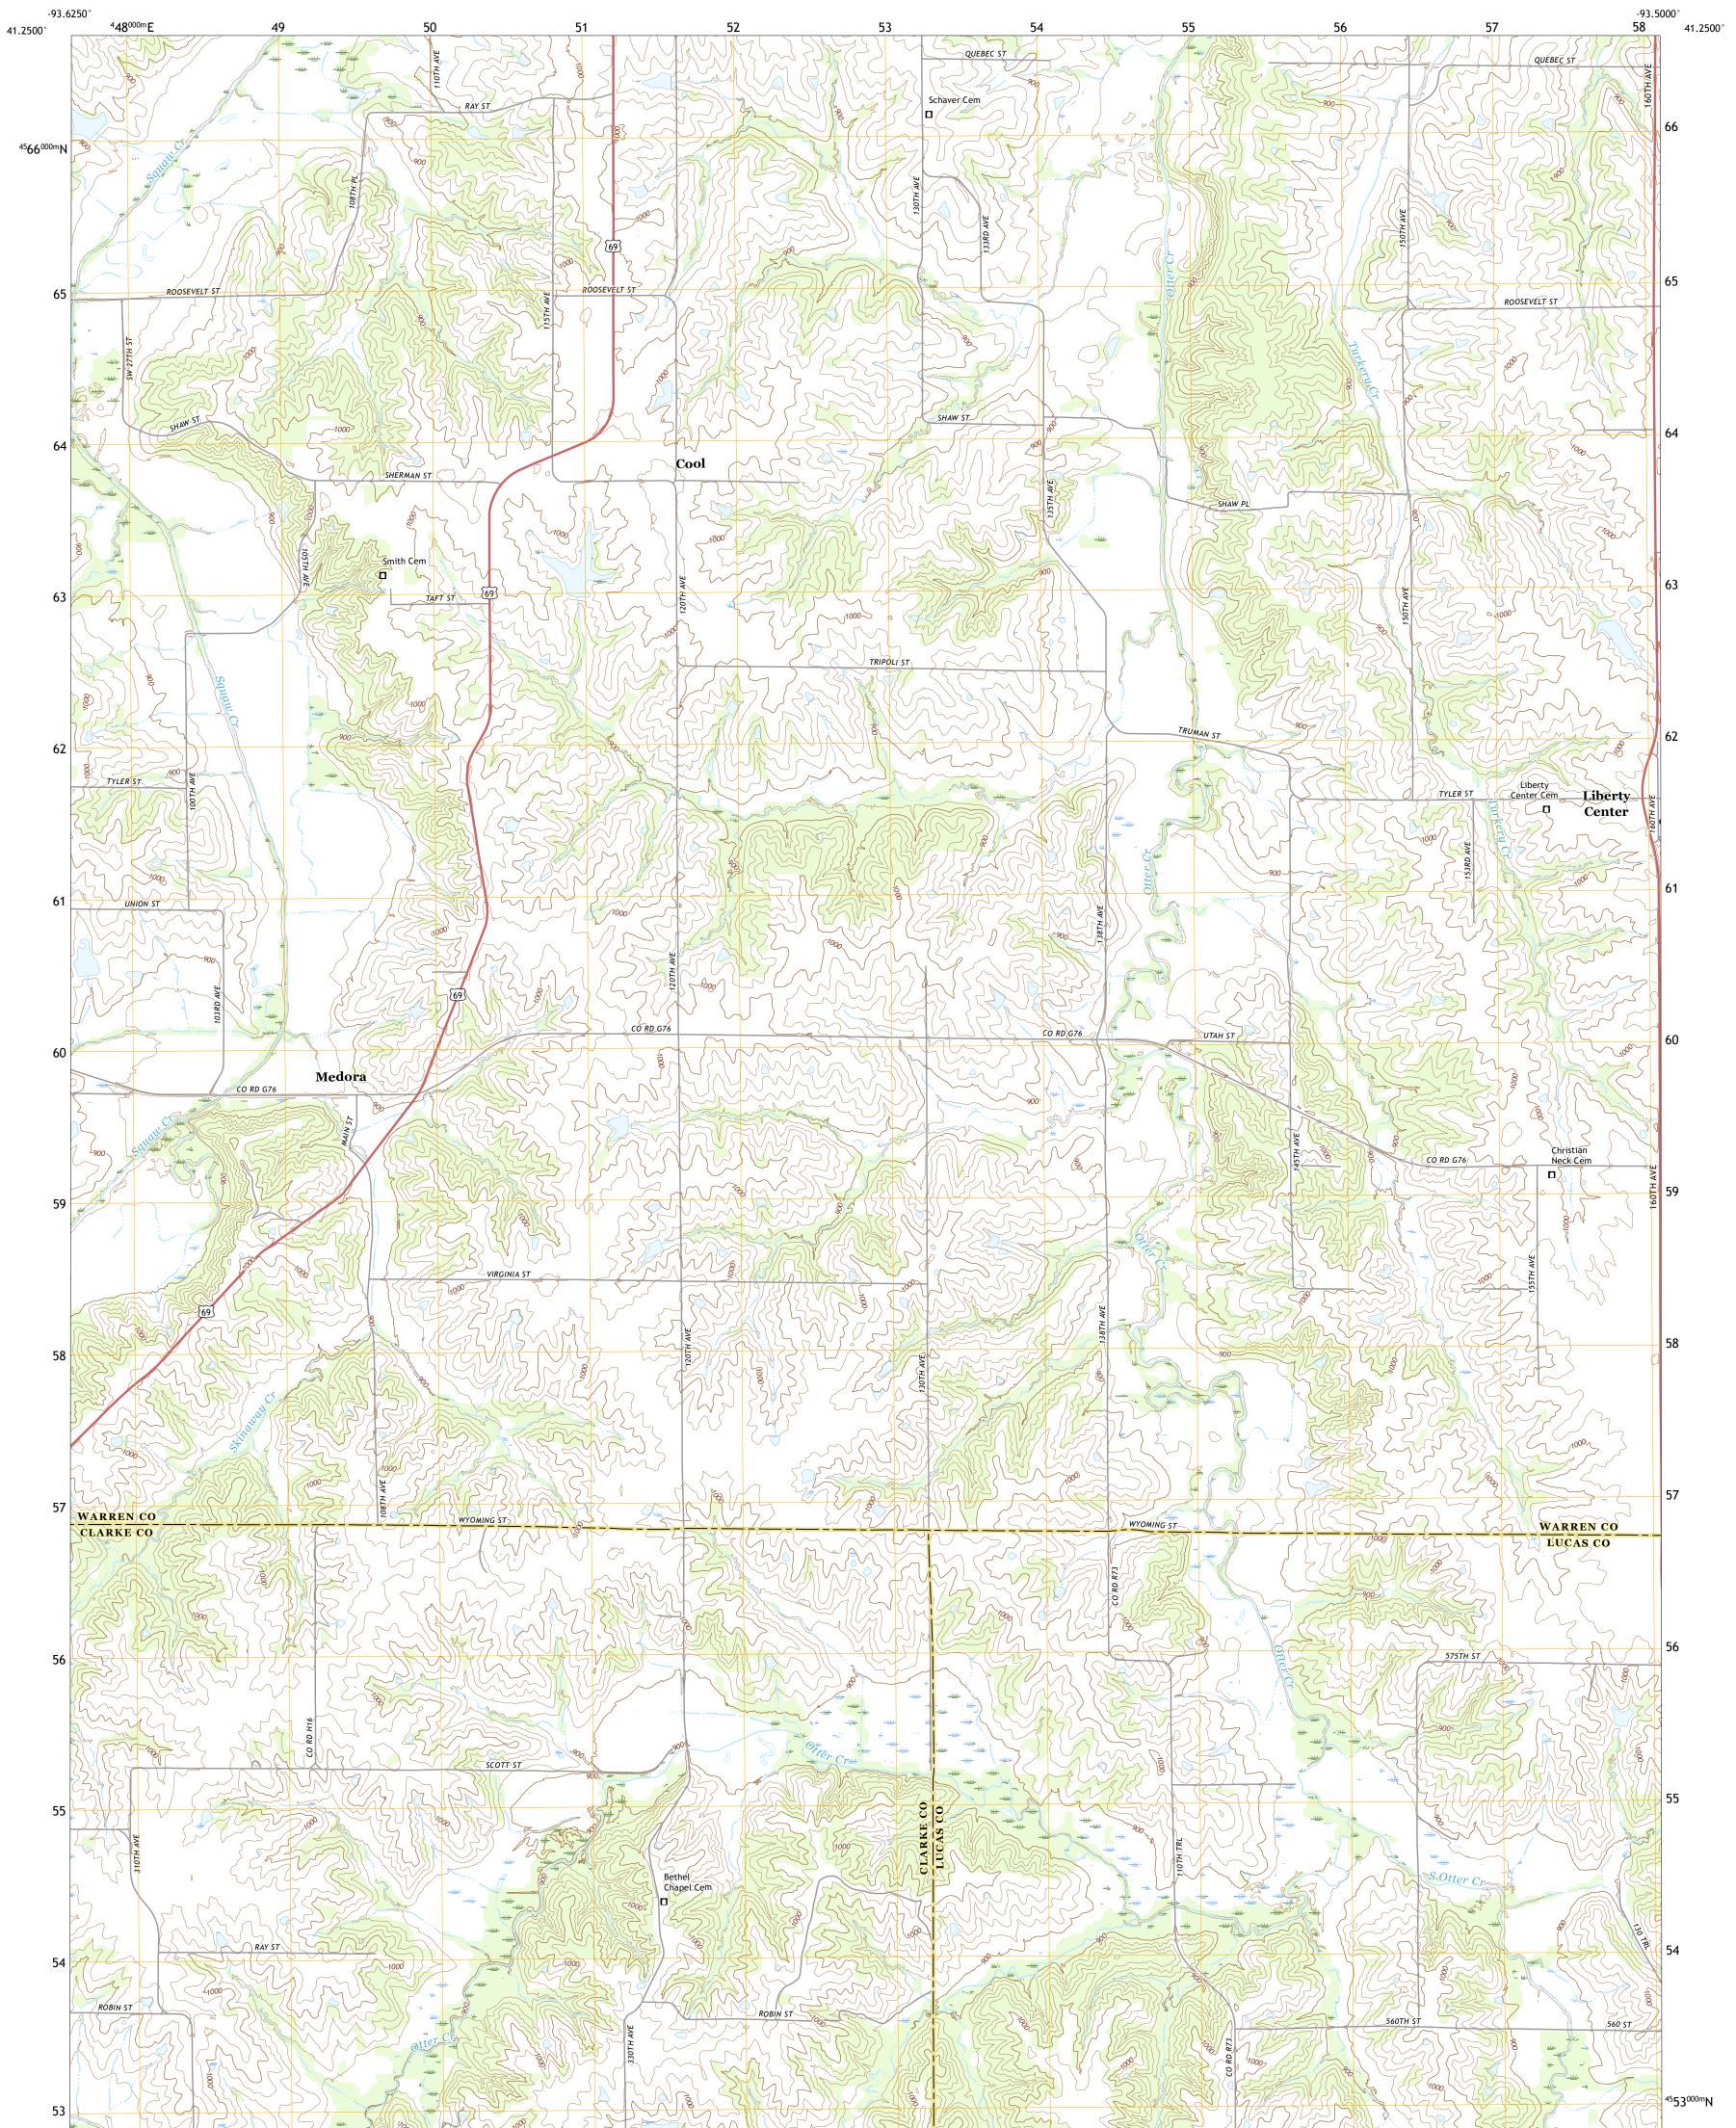

## U.S. DEPARTMENT OF THE INTERIOR U.S. GEOLOGICAL SURVEY

MEDORA QUADRANGLE IOWA 7.5-MINUTE SERIES

Produced by the United States Geological Survey North American Datum of 1983 (NAD83) World Geodetic System of 1984 (WGS84). Projection and 1 000-meter grid:Universal Transverse Mercator, Zone 15T This map is not a legal document. Boundaries may be generalized for this map scale. Private lands within government reservations may not be shown. Obtain permission before entering private lands.