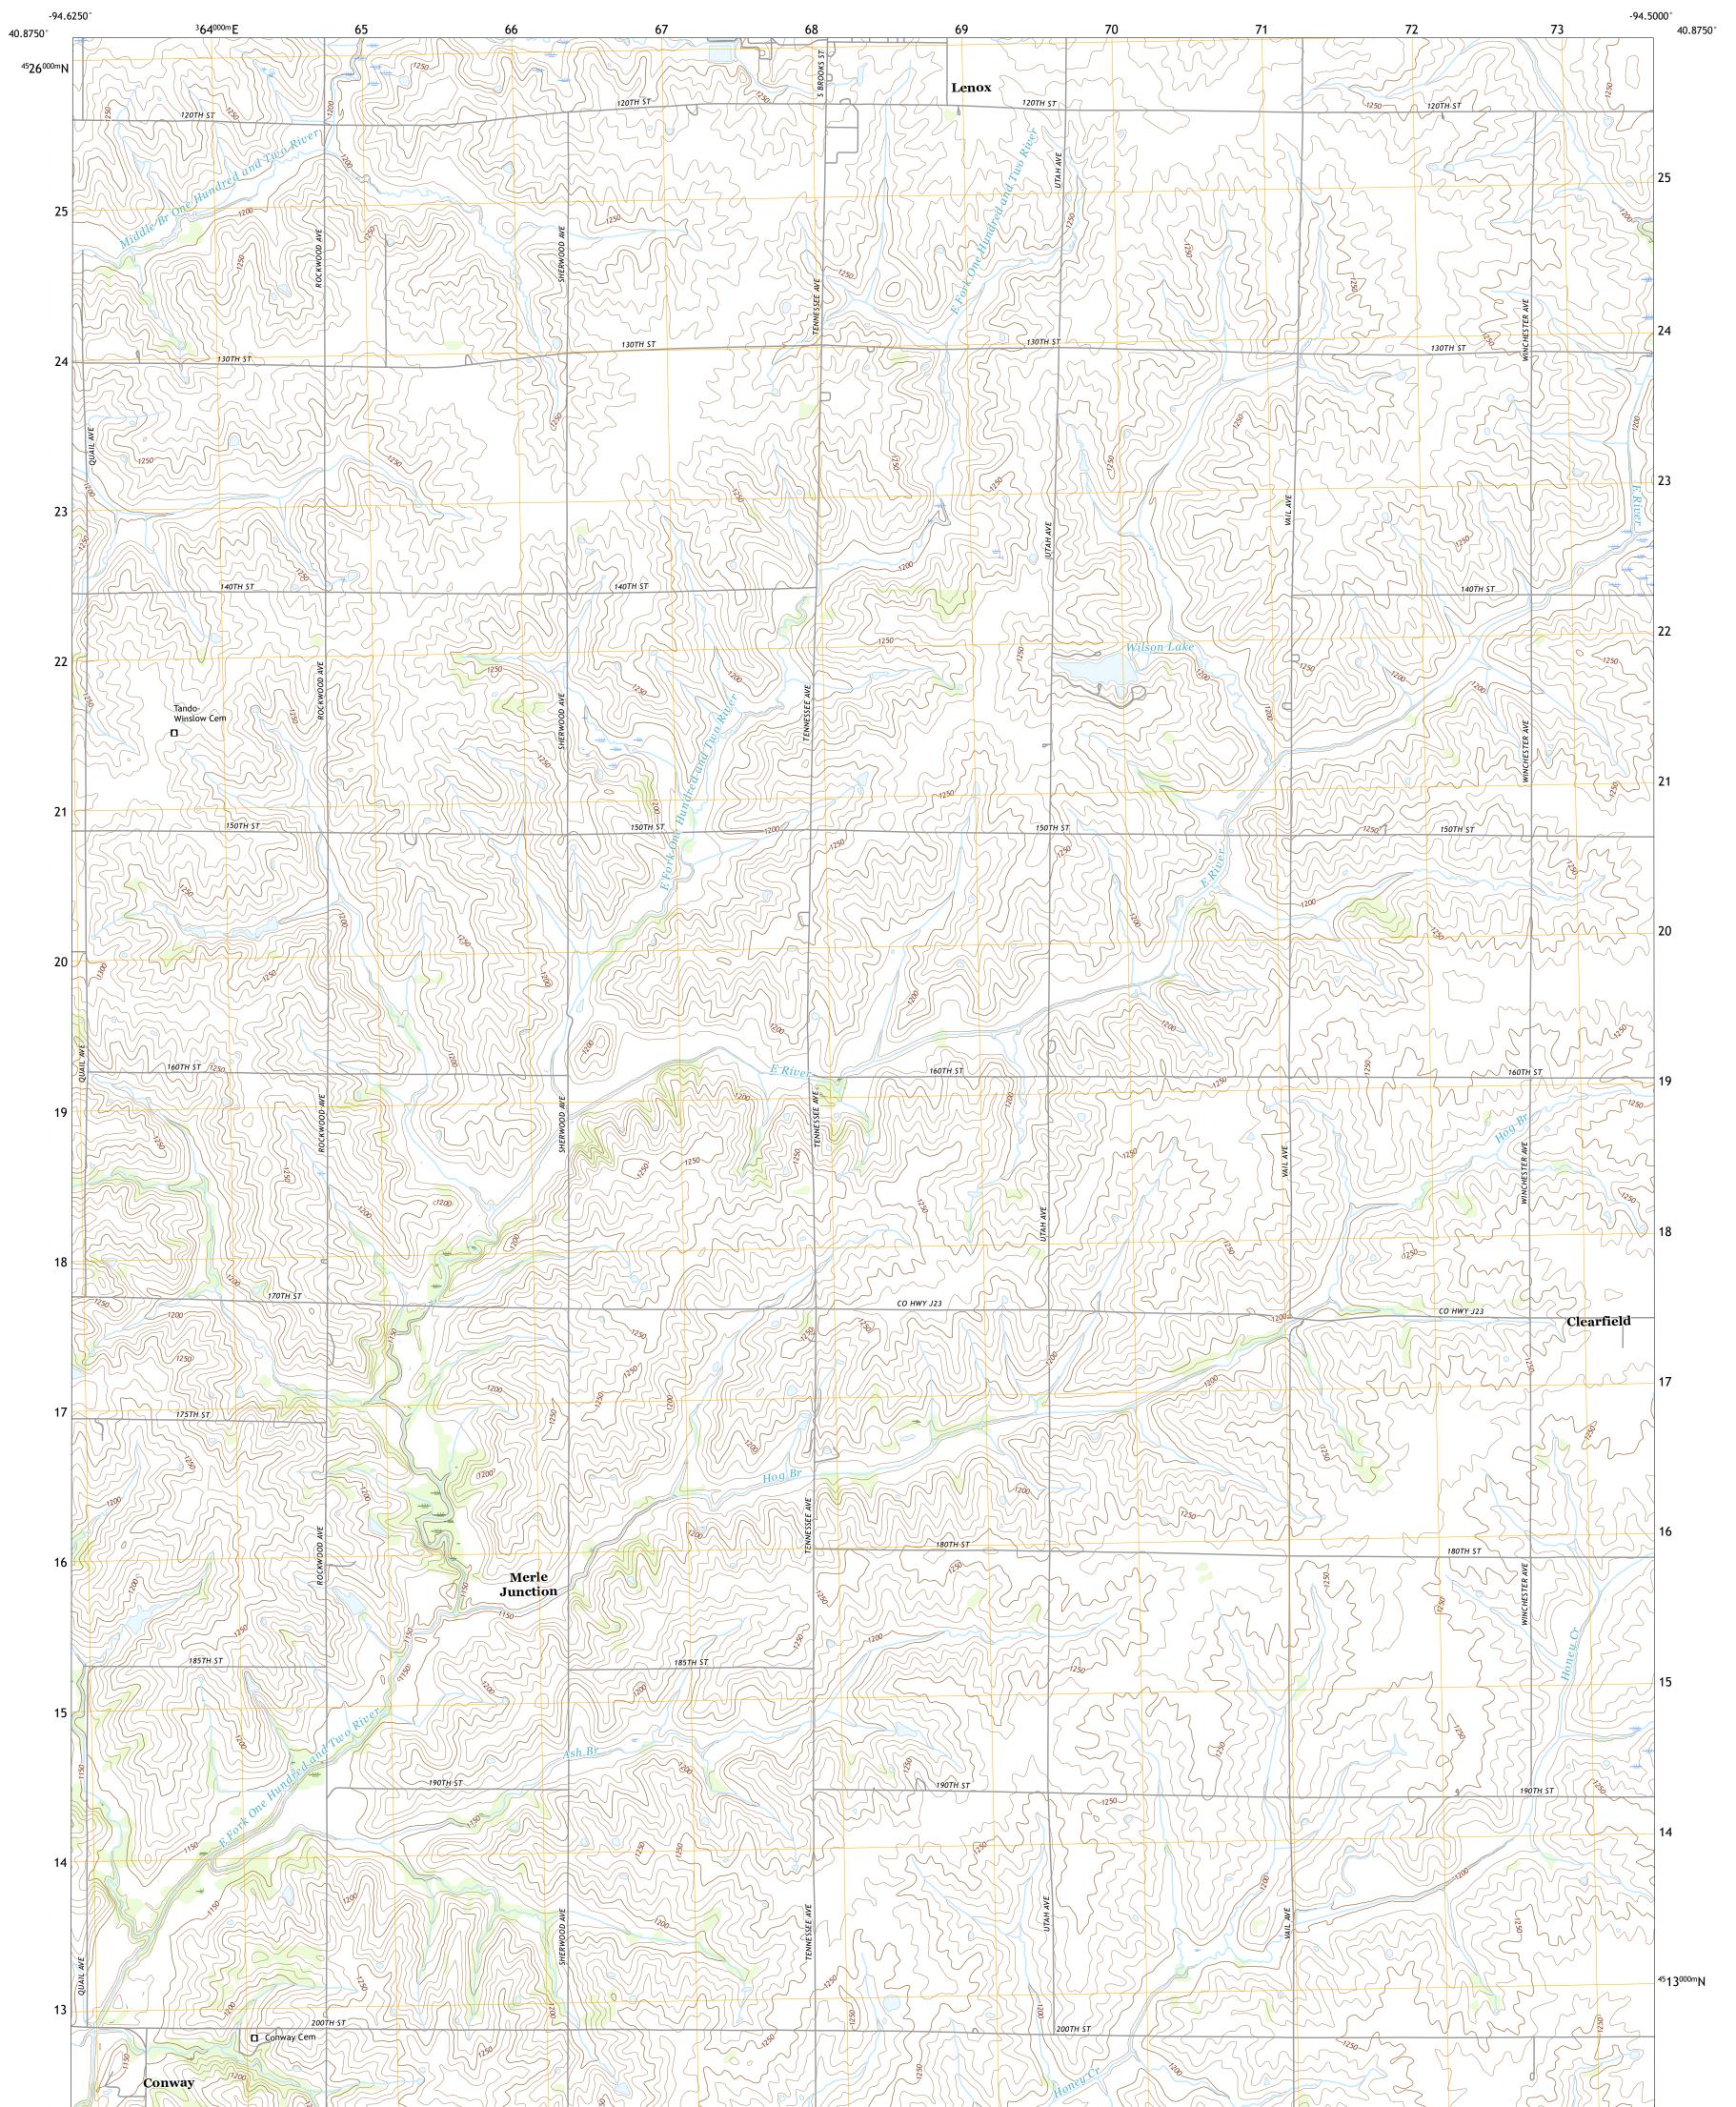

## U.S. DEPARTMENT OF THE INTERIOR U.S. GEOLOGICAL SURVEY

MERLE JUNCTION QUADRANGLE IOWA - TAYLOR COUNTY 7.5-MINUTE SERIES

Produced by the United States Geological Survey North American Datum of 1983 (NAD83) World Geodetic System of 1984 (WGS84). Projection and 1 000-meter grid:Universal Transverse Mercator, Zone 15T This map is not a legal document. Boundaries may be generalized for this map scale. Private lands within government reservations may not be shown. Obtain permission before entering private lands.