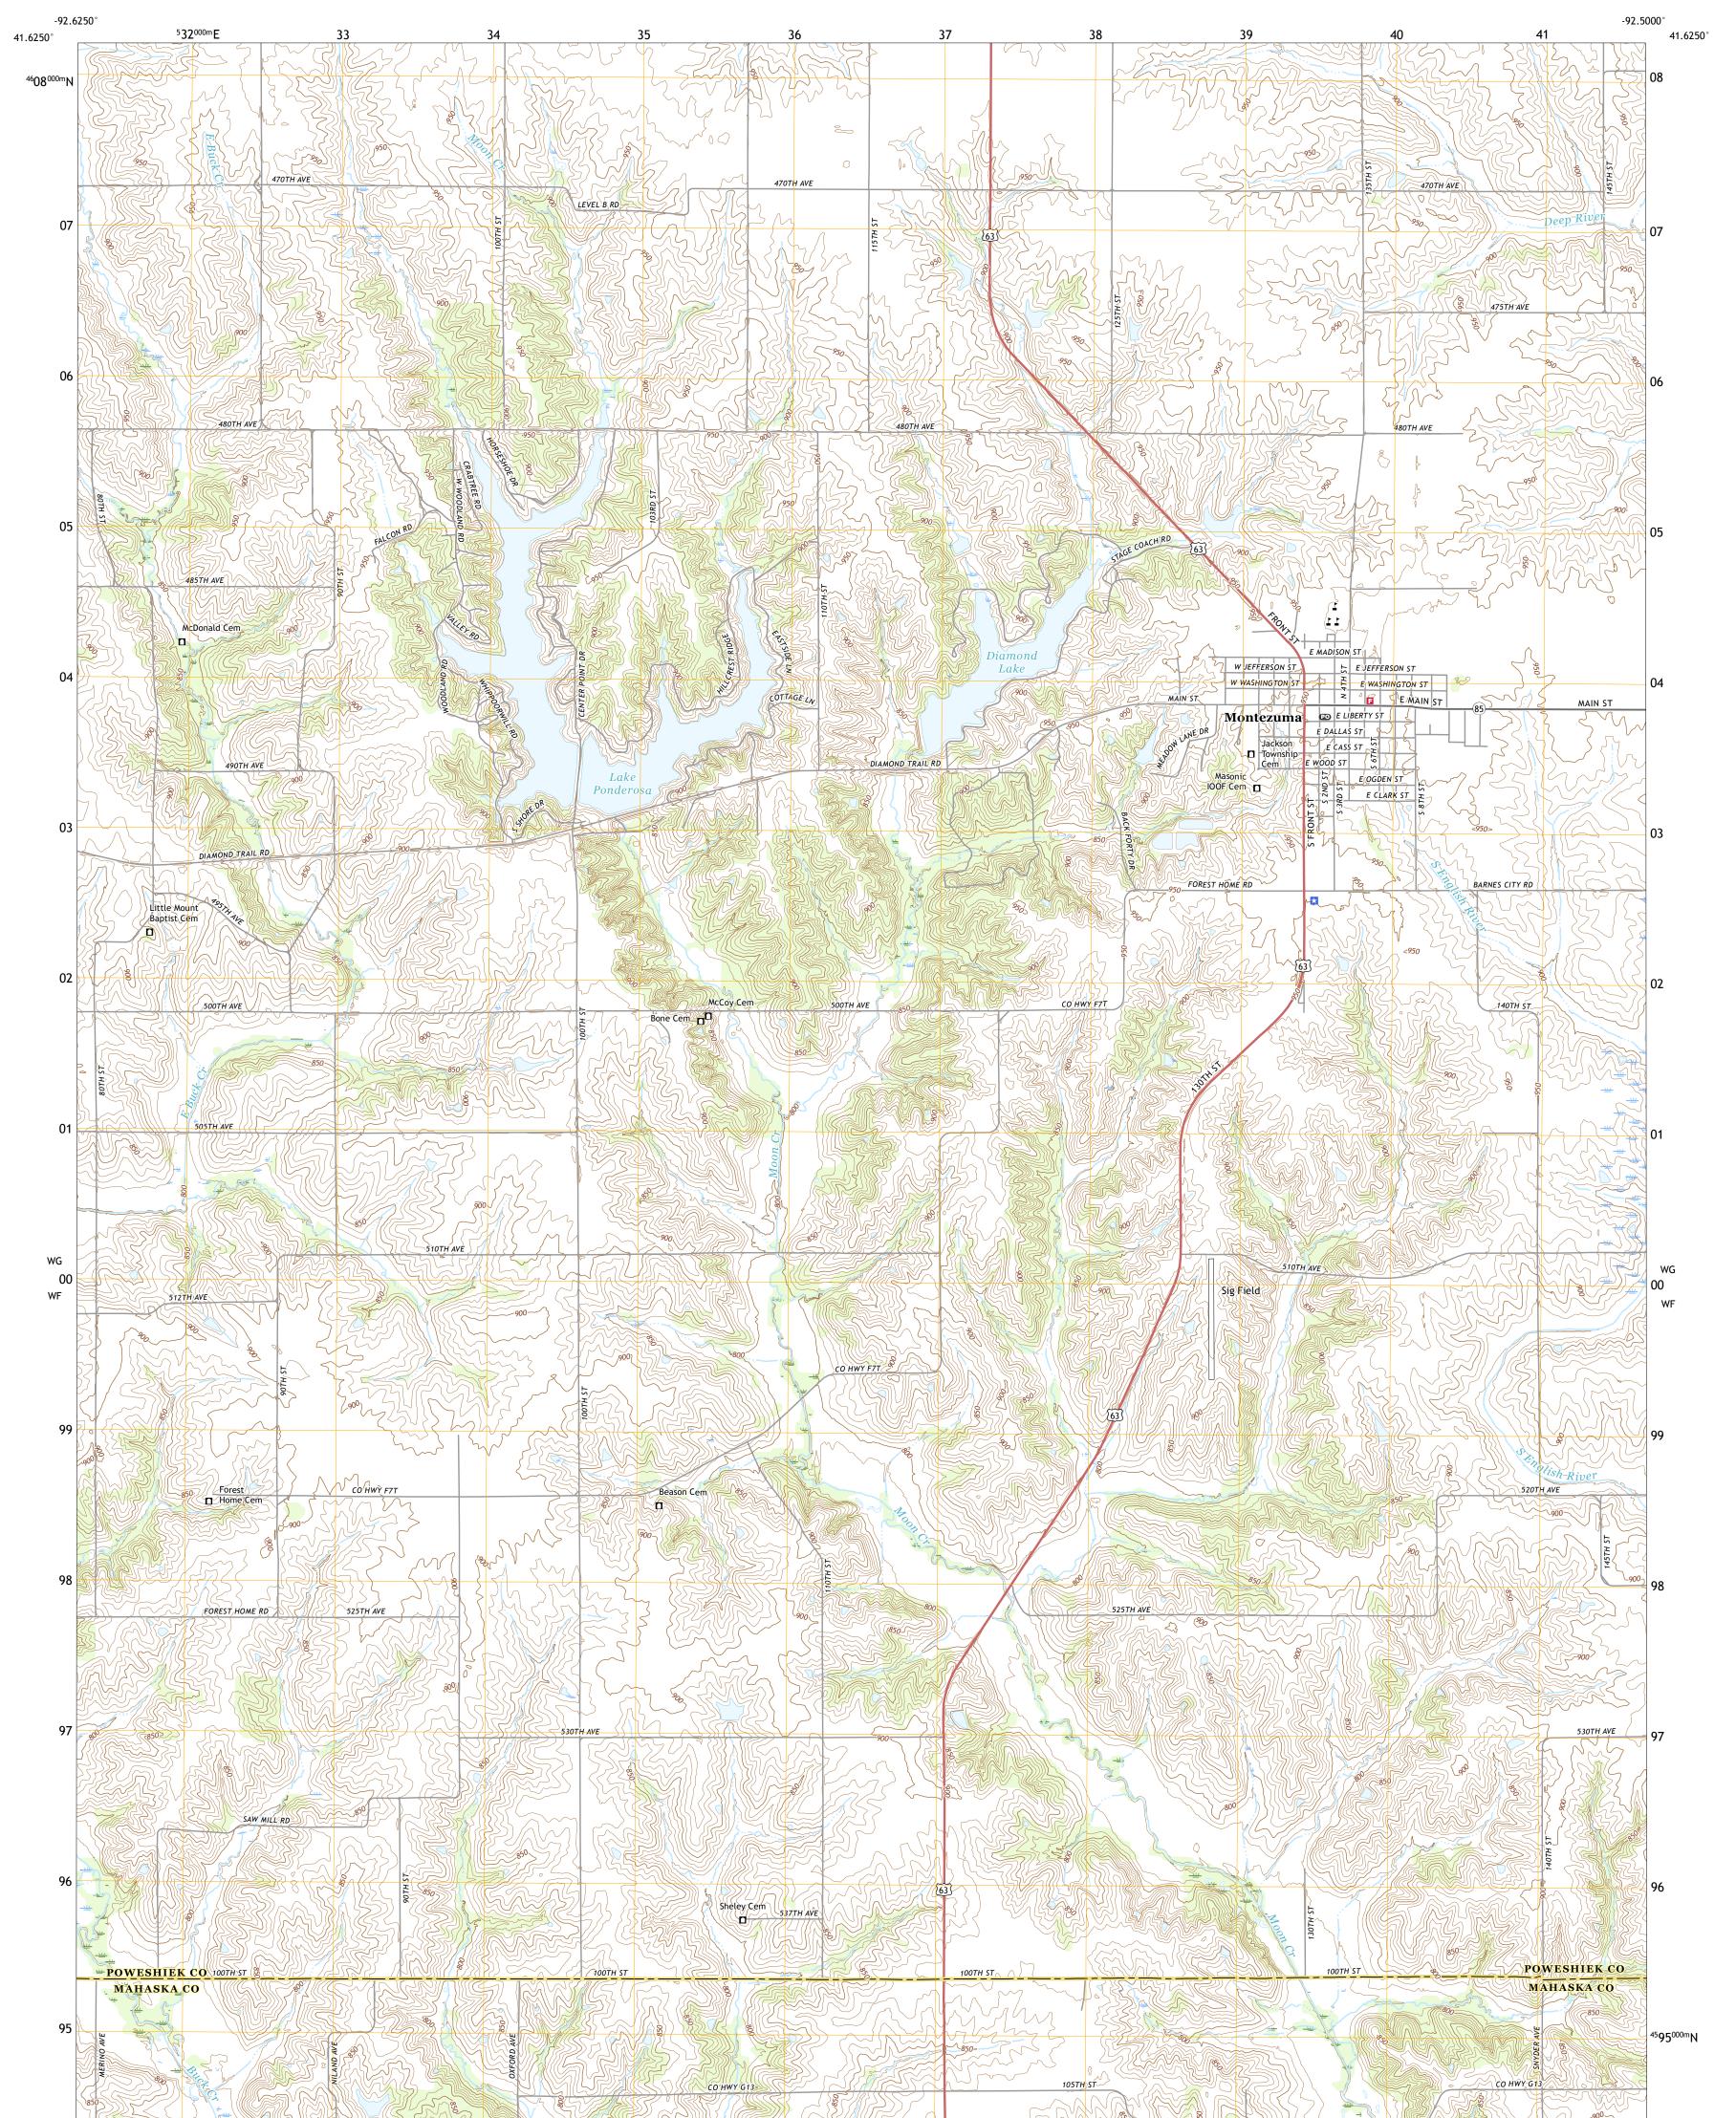

## The National Map US Topo

MONTEZUMA QUADRANGLE IOWA 7.5-MINUTE SERIES

Produced by the United States Geological Survey North American Datum of 1983 (NAD83) World Geodetic System of 1984 (WGS84). Projection and 1 000-meter grid:Universal Transverse Mercator, Zone 15T This map is not a legal document. Boundaries may be generalized for this map scale. Private lands within government reservations may not be shown. Obtain permission before entering private lands.

Imagery..... Roads...... Names..... ...NAIP, September 2017 - October 2017 ...... U.S. Census Bureau, Not Available .......GNIS, 1979 - 2018 

NSN. 7643016363015 NGA REF NO. US GS X 24 K 29941

State Route