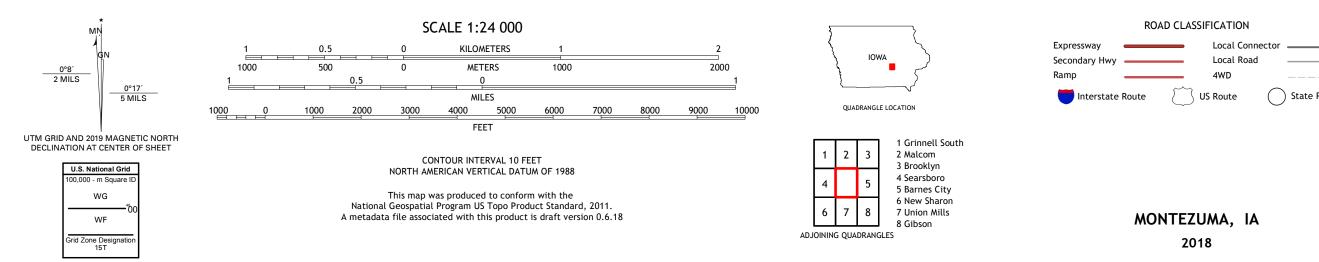

## The National Map US Topo

MONTEZUMA QUADRANGLE IOWA 7.5-MINUTE SERIES

Produced by the United States Geological Survey North American Datum of 1983 (NAD83) World Geodetic System of 1984 (WGS84). Projection and 1 000-meter grid:Universal Transverse Mercator, Zone 15T This map is not a legal document. Boundaries may be generalized for this map scale. Private lands within government reservations may not be shown. Obtain permission before entering private lands.

Imagery..... Roads...... Names..... ...NAIP, September 2017 - October 2017 ...... U.S. Census Bureau, Not Available .......GNIS, 1979 - 2018 

NSN. 7643016363015 NGA REF NO. US GS X 24 K 29941

State Route