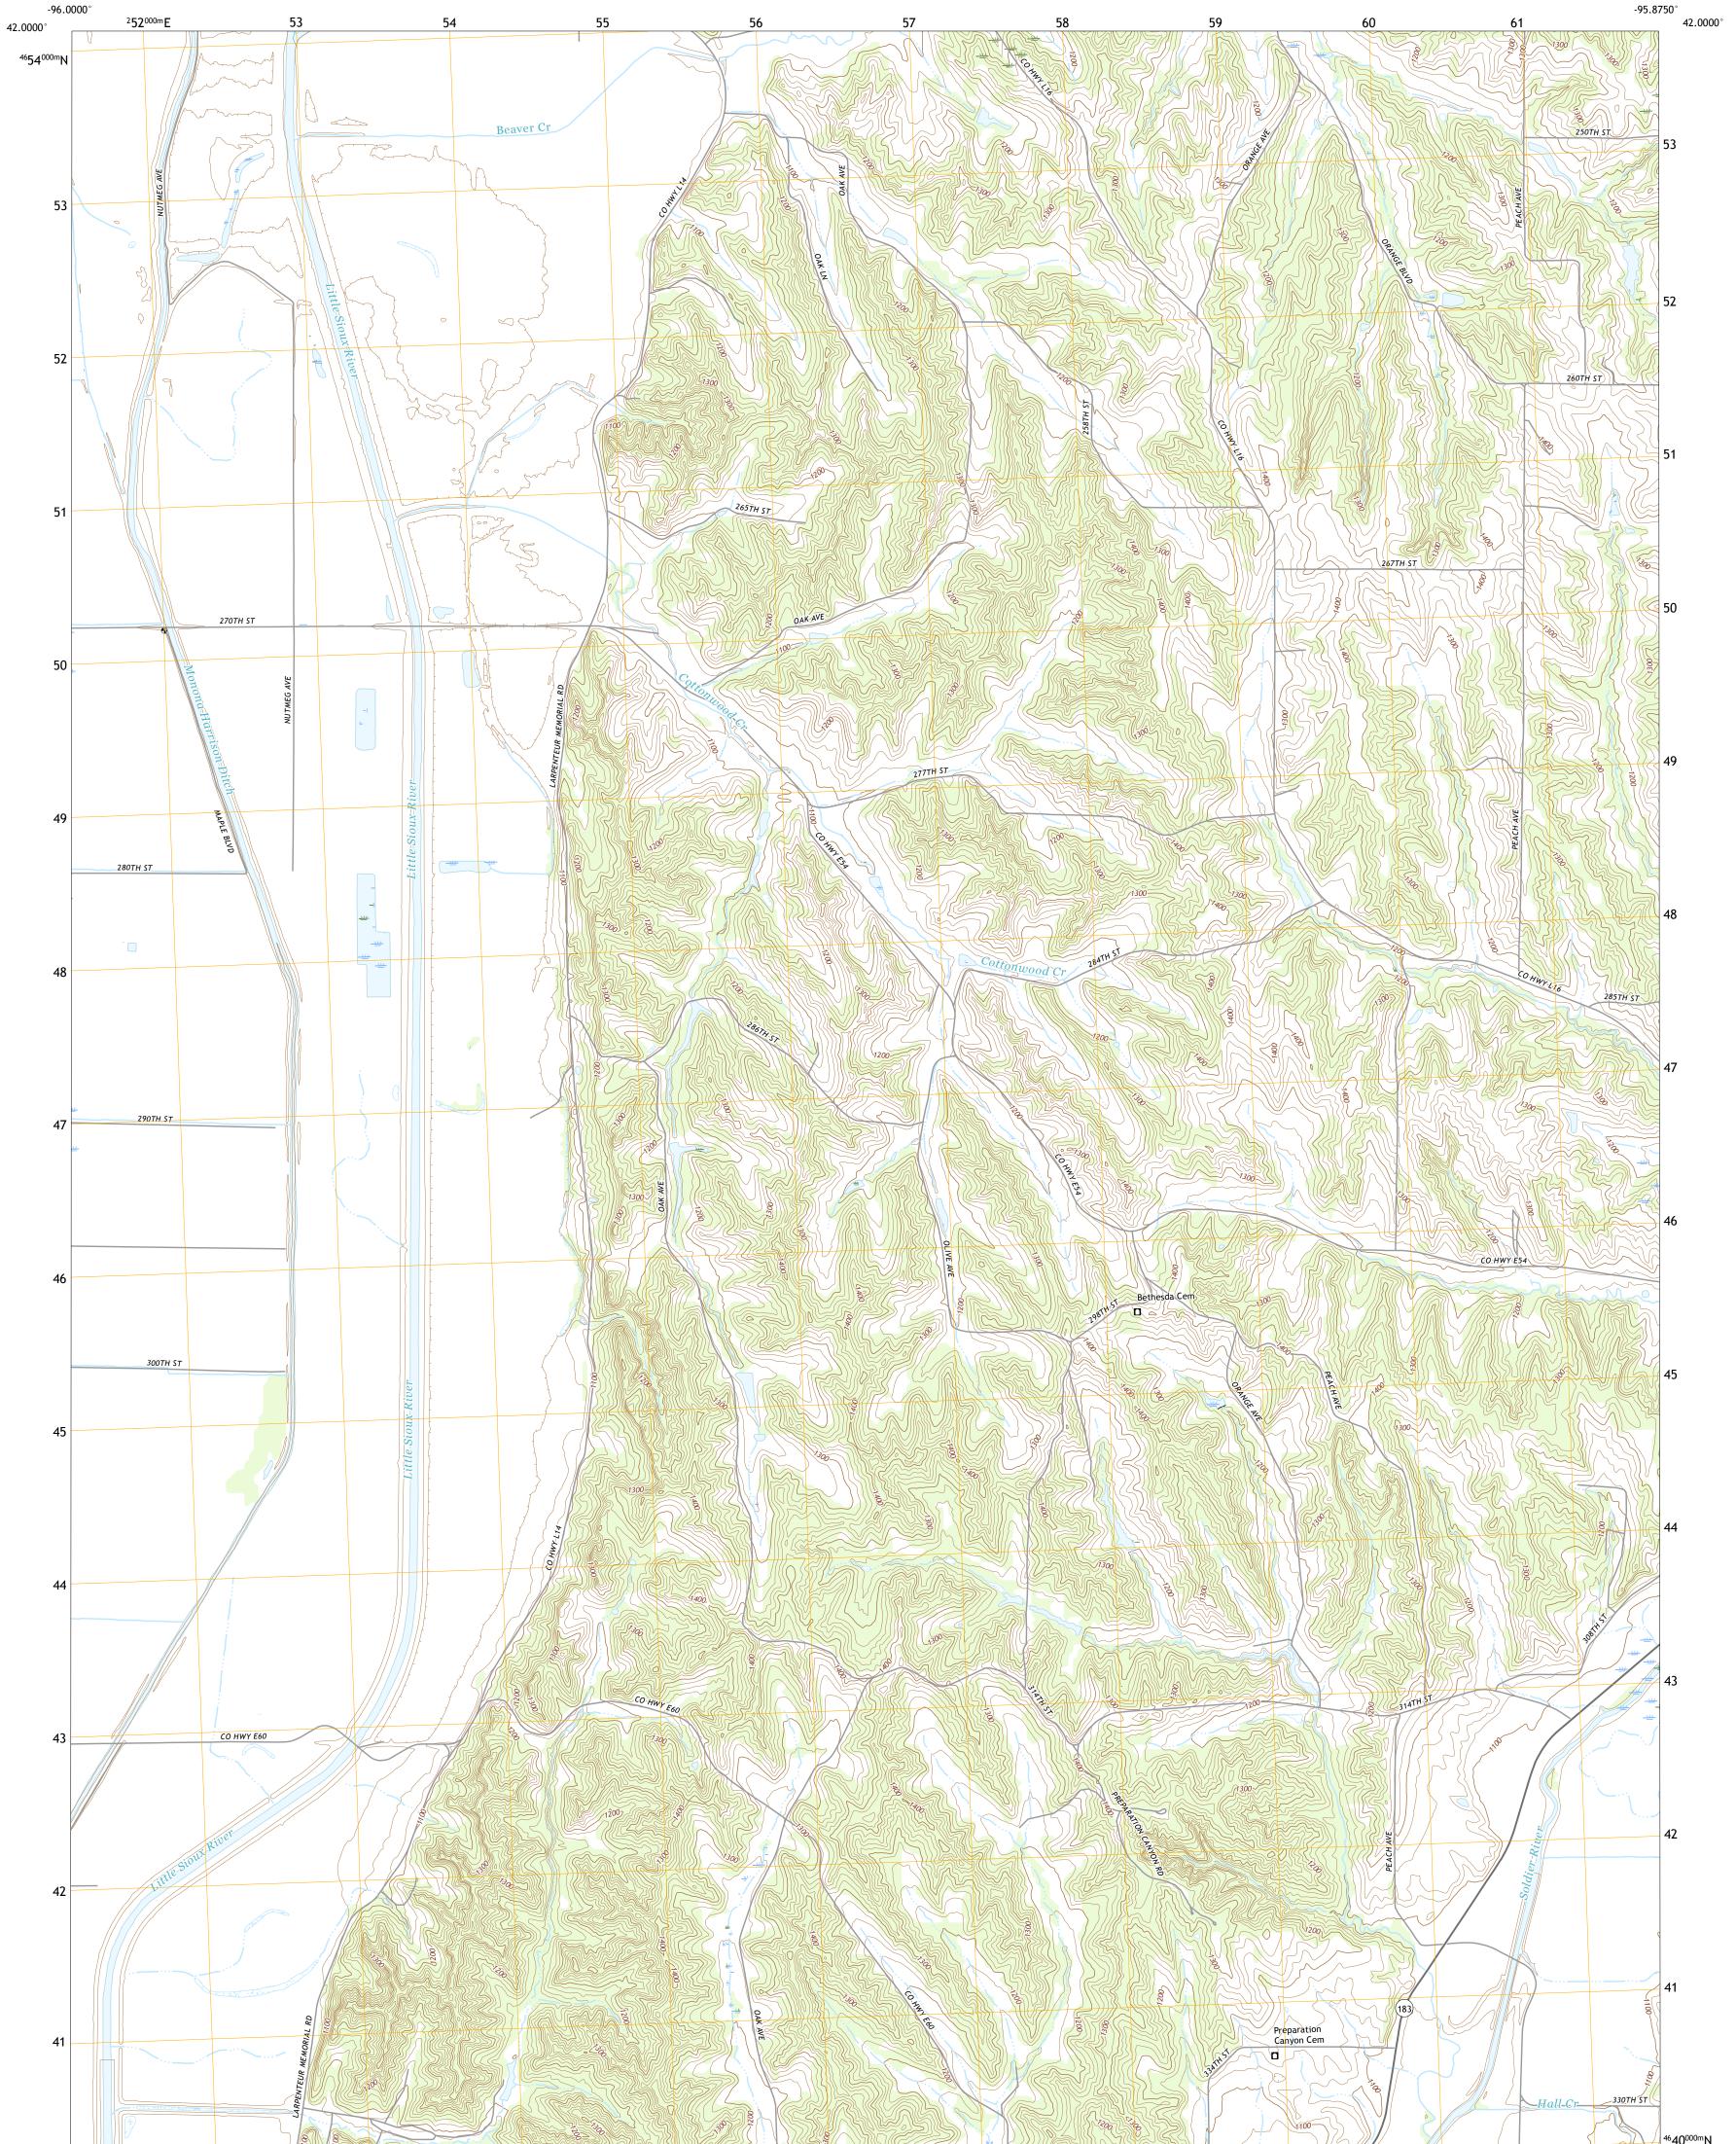

MOORHEAD NW QUADRANGLE IOWA - MONONA COUNTY 7.5-MINUTE SERIES

Produced by the United States Geological Survey North American Datum of 1983 (NAD83) World Geodetic System of 1984 (WGS84). Projection and 1 000-meter grid:Universal Transverse Mercator, Zone 14T\15T This map is not a legal document. Boundaries may be generalized for this map scale. Private lands within government reservations may not be shown. Obtain permission before entering private lands.

Imagery......NAIP, August 2017 - October 2017 Roads.....U.S. Census Bureau, 2018 Names......GNIS, 1979 - 2016 Hydrography.....National Hydrography Dataset, 2006 Contours.....Multiple sources; see metadata file 2016 - 2017 Public Land Survey System......BLM, 2017 Wetlands.....BLM, 2017