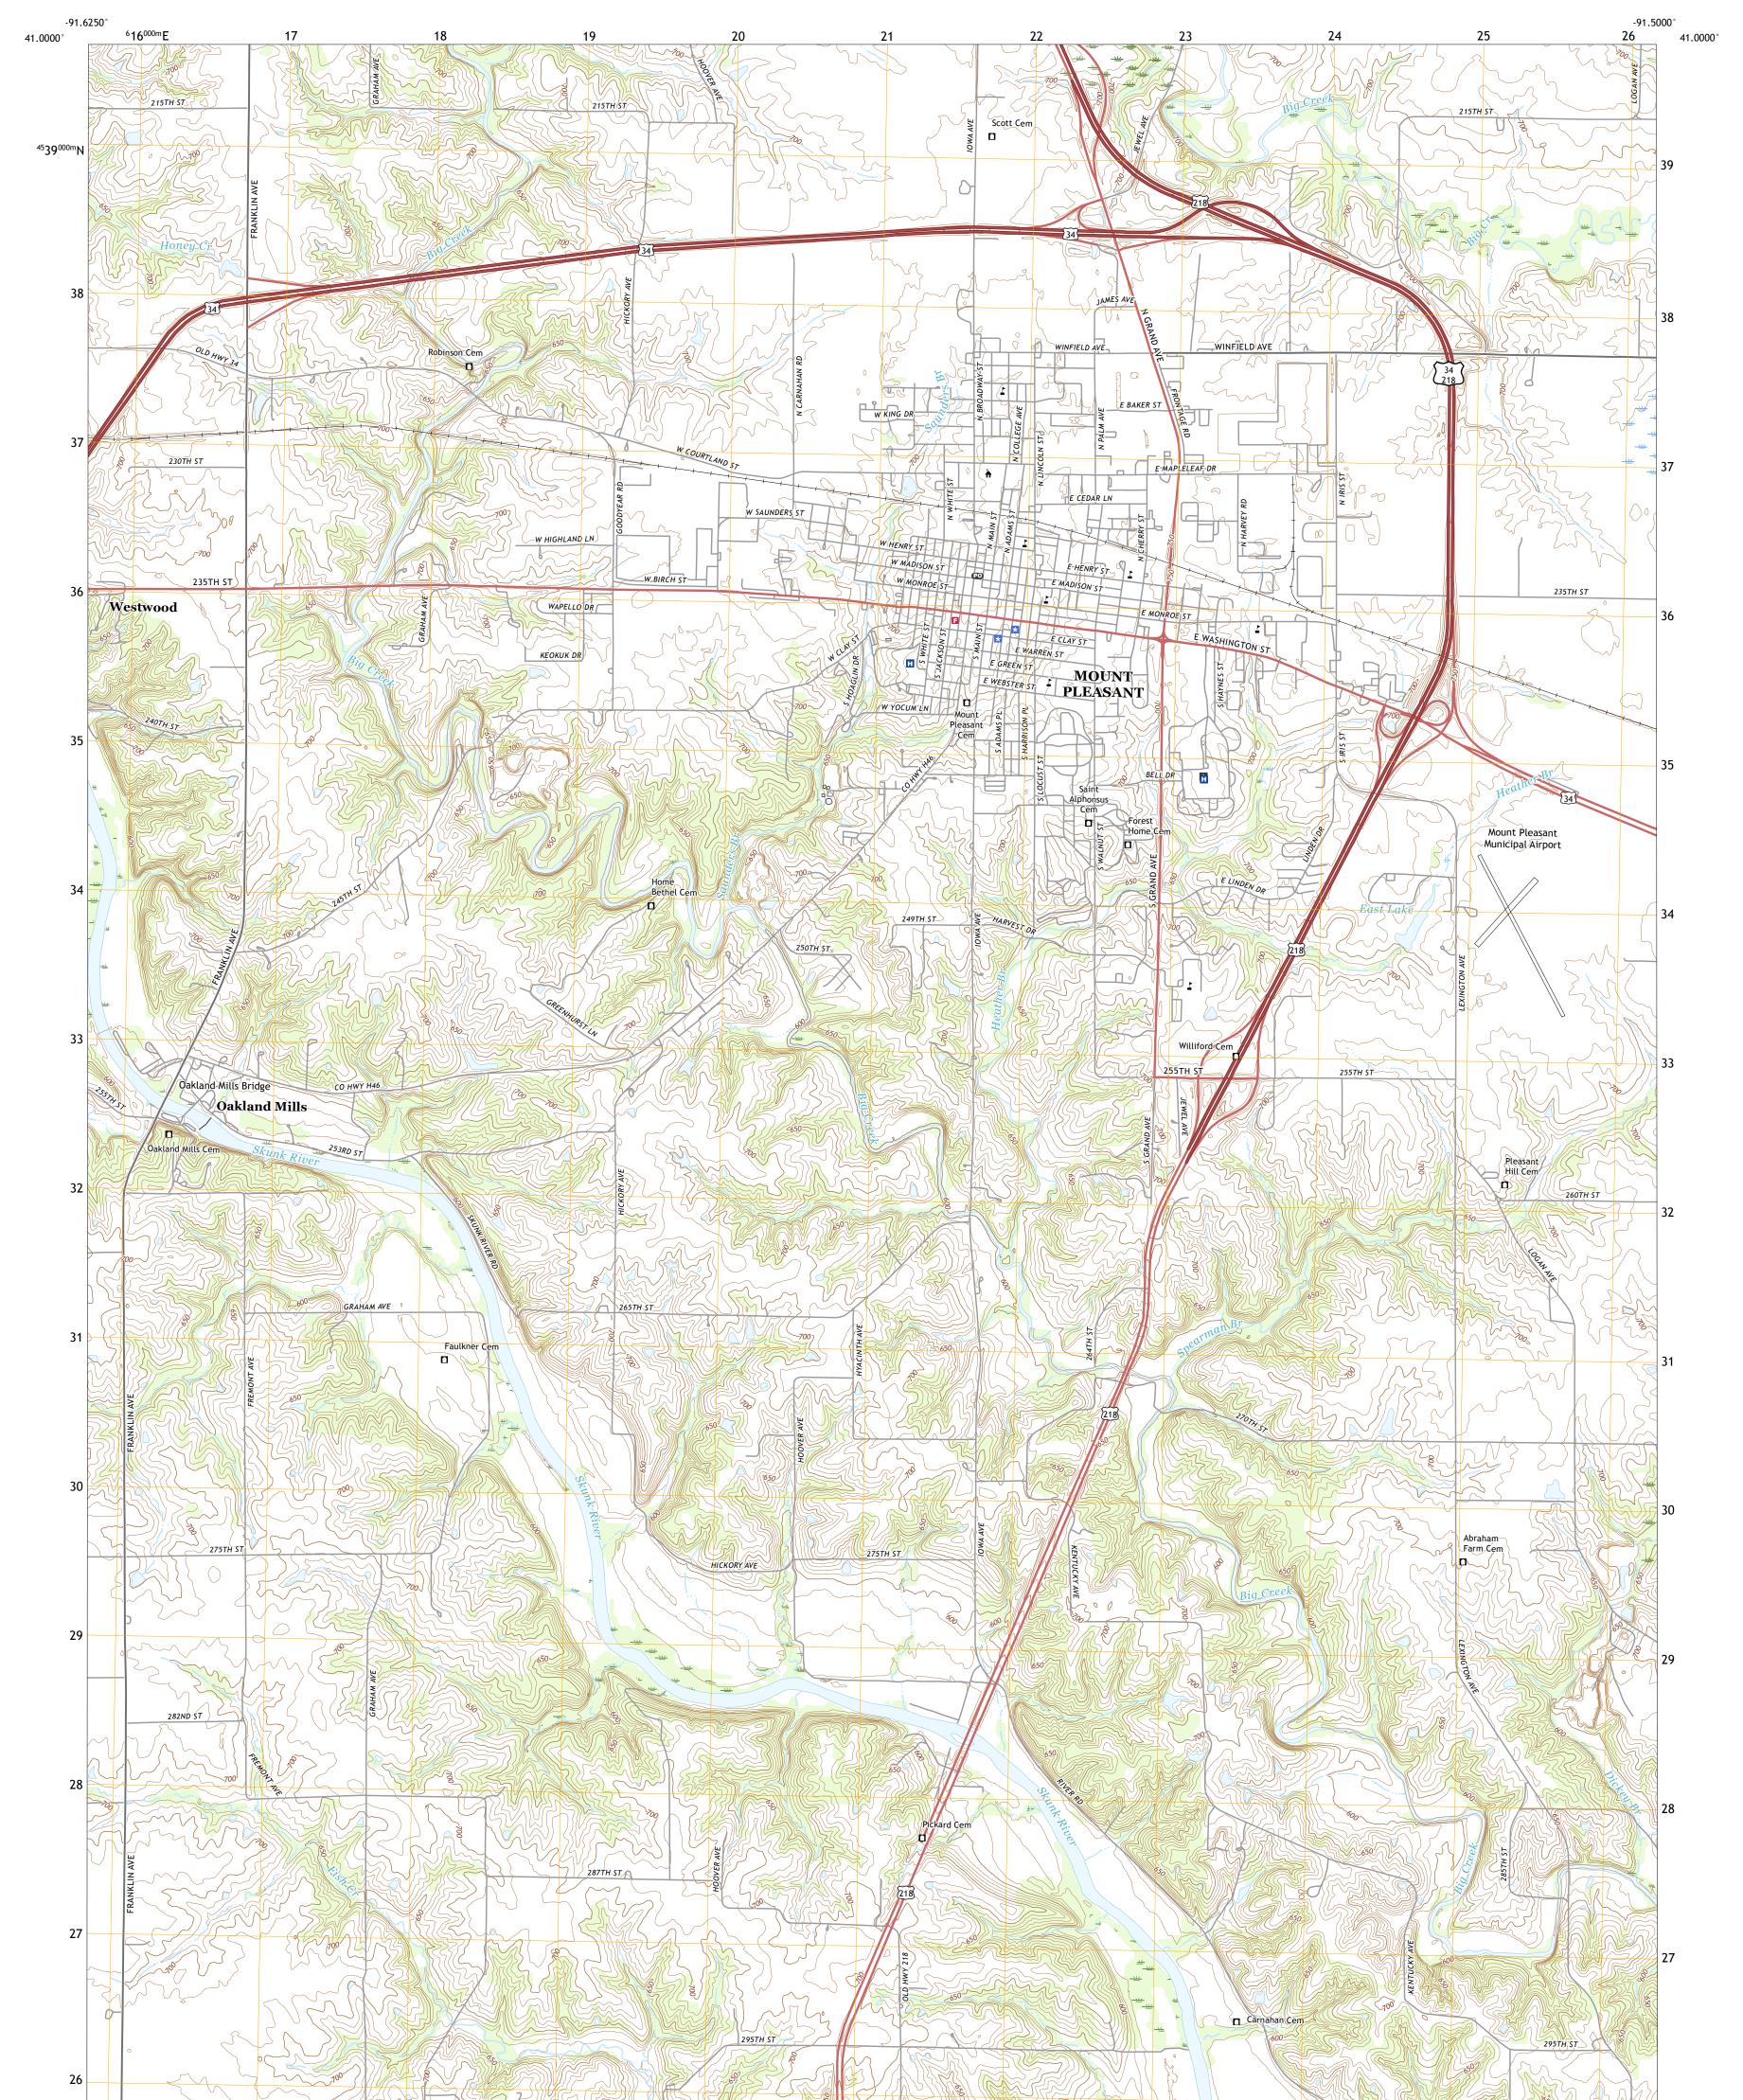

## U.S. DEPARTMENT OF THE INTERIOR U.S. GEOLOGICAL SURVEY

Produced by the United States Geological Survey North American Datum of 1983 (NAD83) World Geodetic System of 1984 (WGS84). Projection and 1 000-meter grid:Universal Transverse Mercator, Zone 15T This map is not a legal document. Boundaries may be generalized for this map scale. Private lands within government reservations may not be shown. Obtain permission before entering private lands.

Imagery..... Roads...... Names..... ......NAIP, August 2017 - October 2017 U.S. Census Bureau, 2018 ......GNIS, 1979 - 2018 .... 

State Route