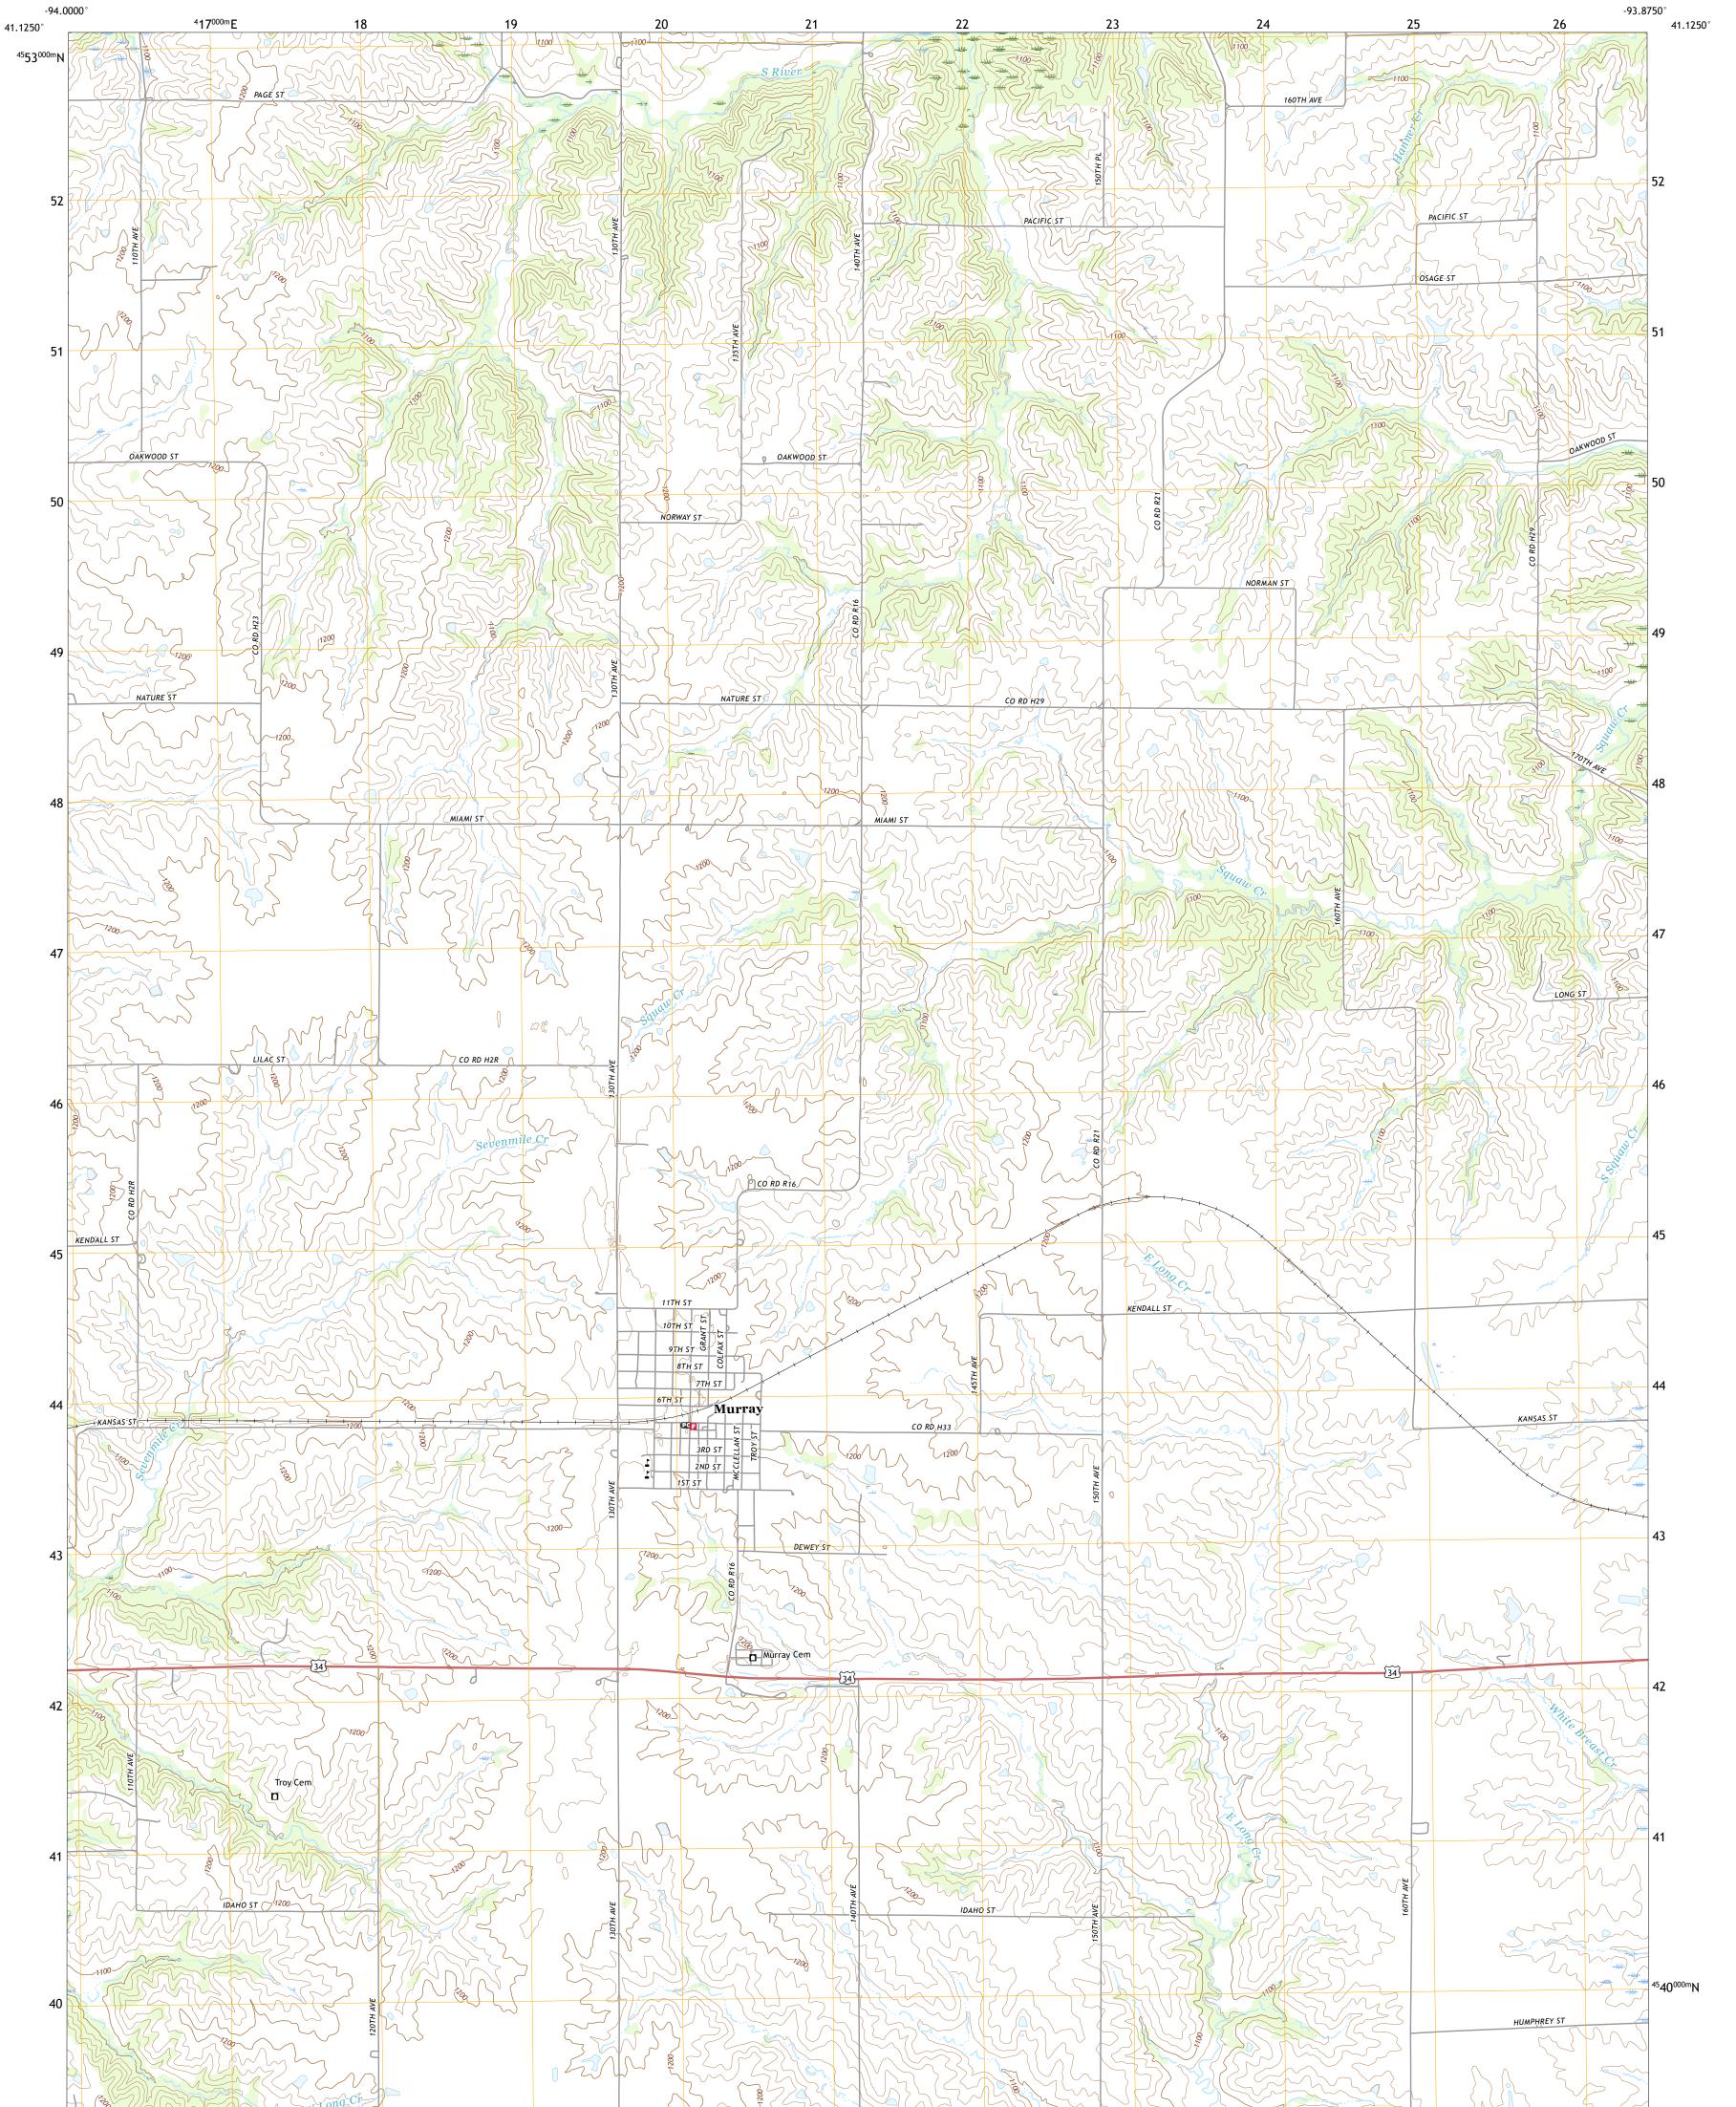

## U.S. DEPARTMENT OF THE INTERIOR U.S. GEOLOGICAL SURVEY

MURRAY QUADRANGLE IOWA - CLARKE COUNTY 7.5-MINUTE SERIES

Produced by the United States Geological Survey North American Datum of 1983 (NAD83) World Geodetic System of 1984 (WGS84). Projection and 1 000-meter grid:Universal Transverse Mercator, Zone 15T This map is not a legal document. Boundaries may be generalized for this map scale. Private lands within government reservations may not be shown. Obtain permission before entering private lands.

Imagery..... Roads...... Names..... ......NAIP, July 2017 - October 2017 .....U.S. Census Bureau, Not Available .....GNIS, 1979 - 2018 

NSN. 7643016363034 NGA REF NO. USGSX24K31172

\_\_\_\_