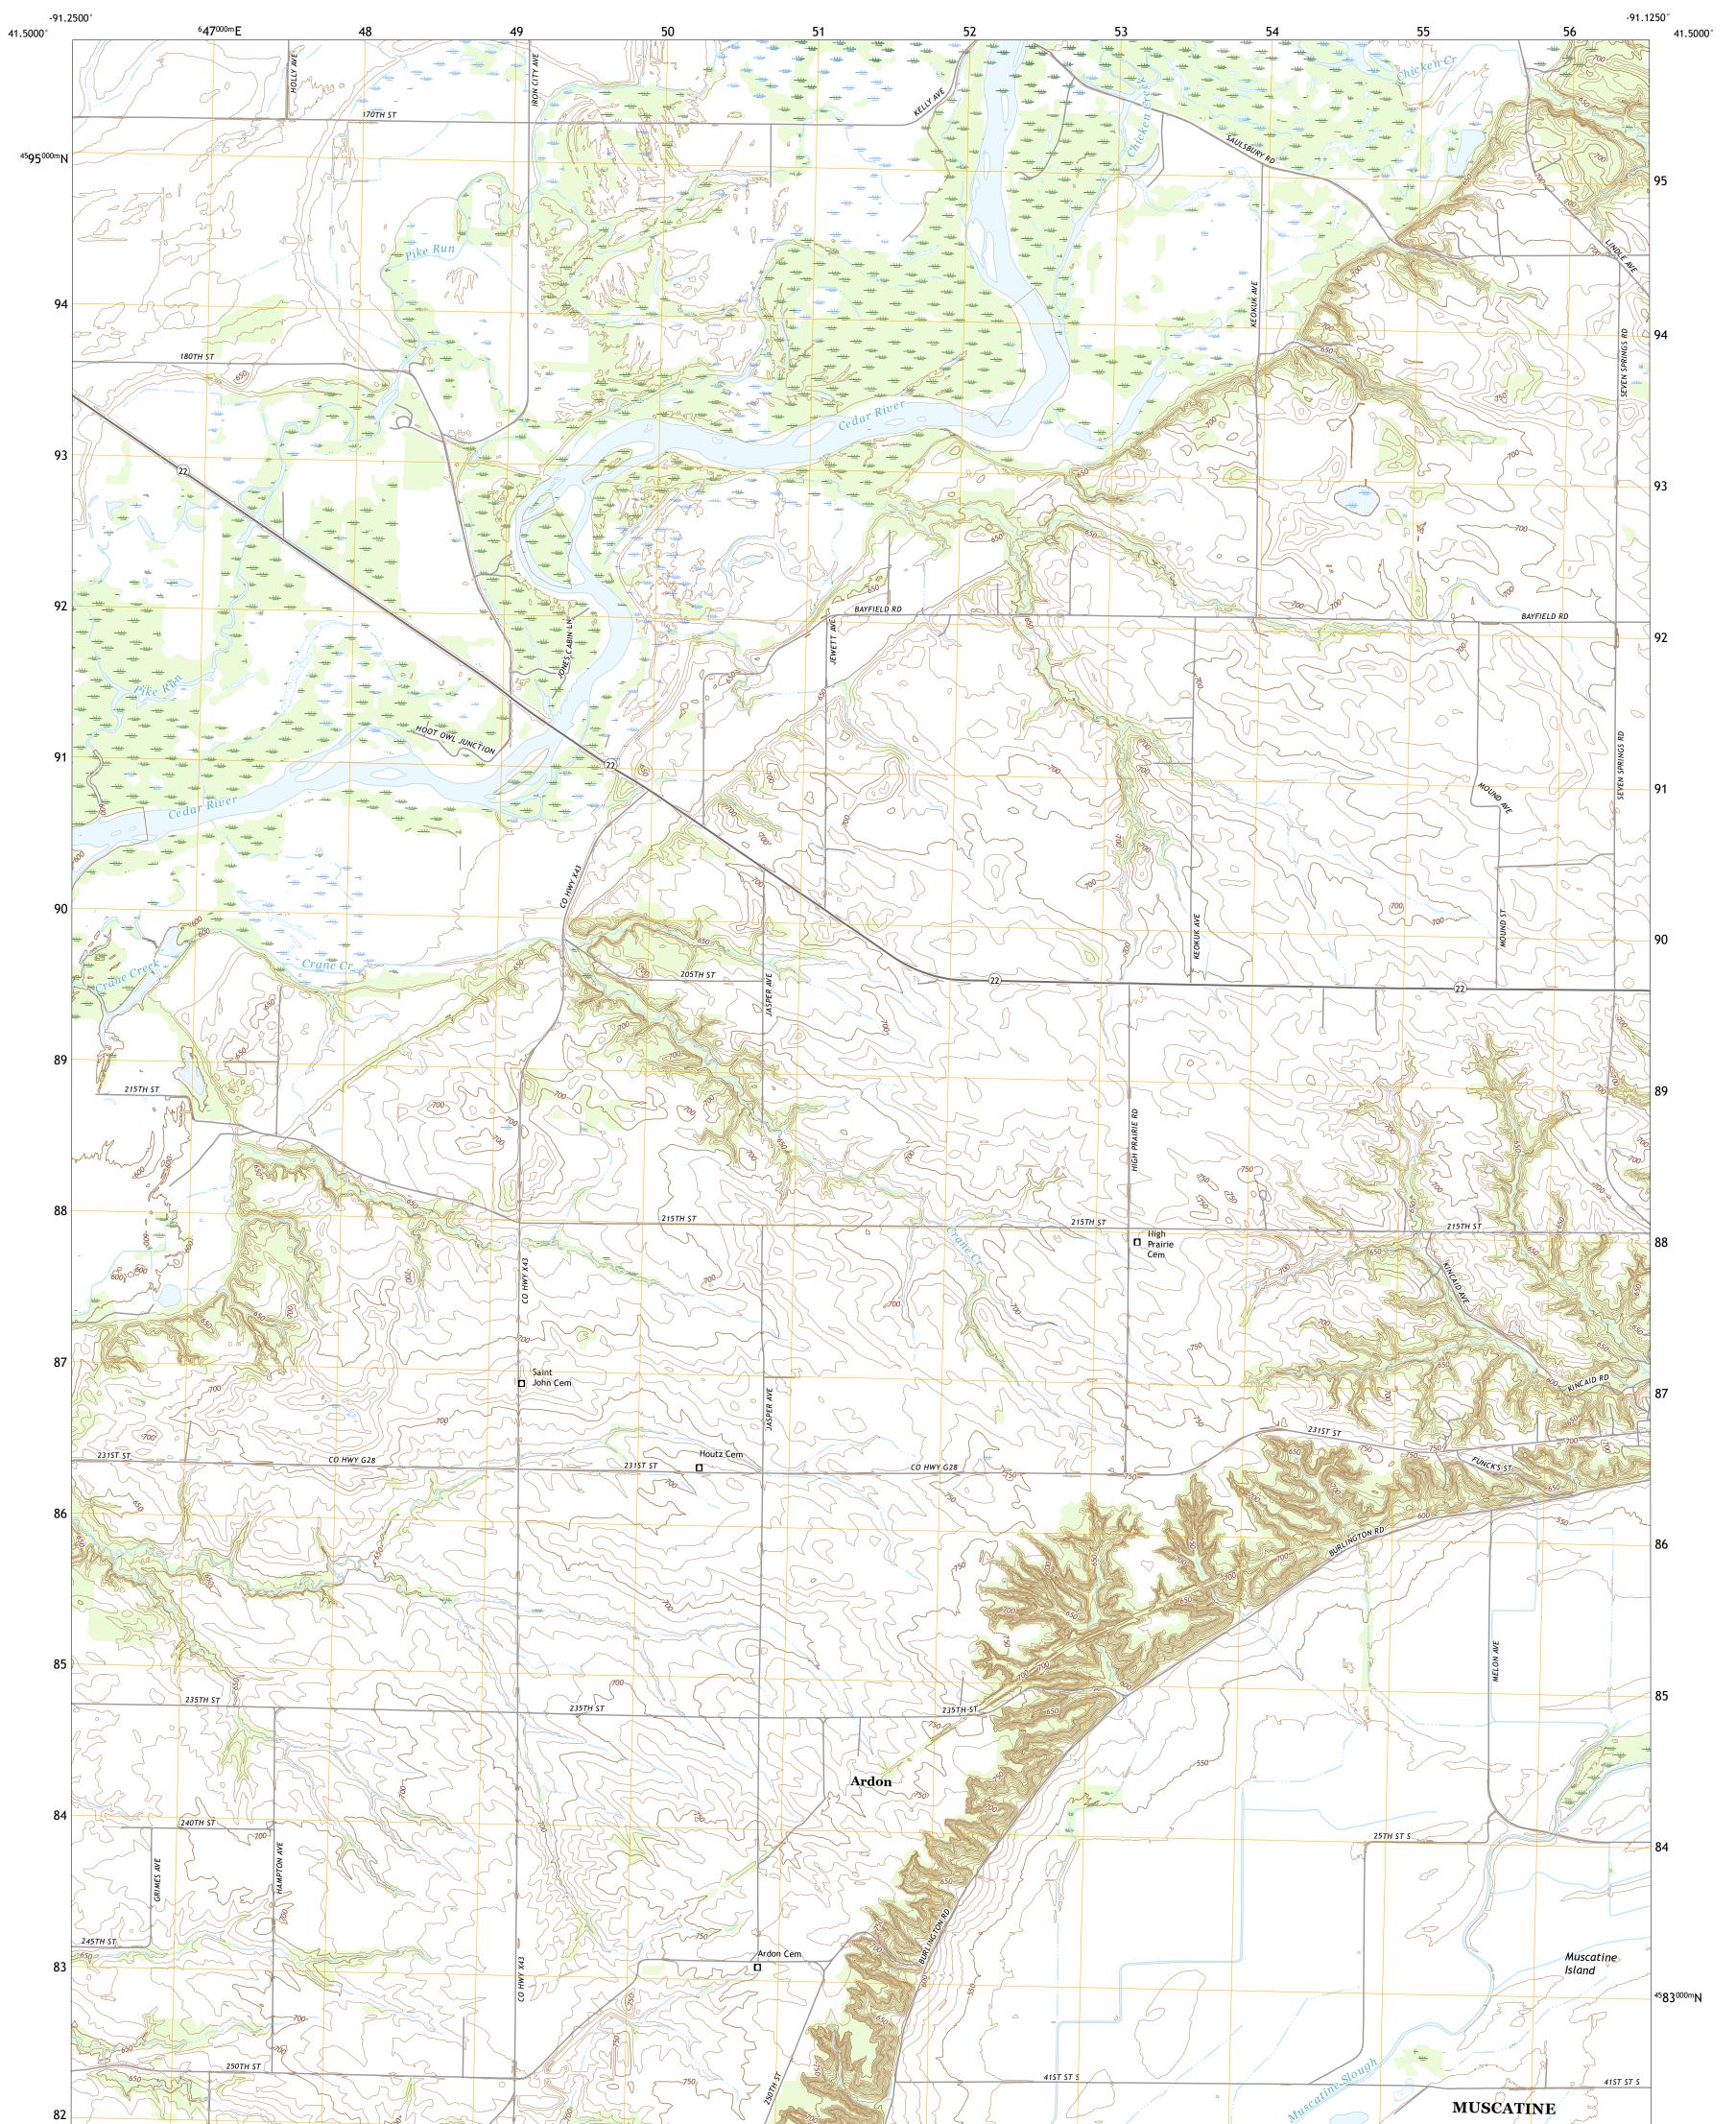

## U.S. DEPARTMENT OF THE INTERIOR U.S. GEOLOGICAL SURVEY

Produced by the United States Geological Survey North American Datum of 1983 (NAD83) World Geodetic System of 1984 (WGS84). Projection and 1 000-meter grid:Universal Transverse Mercator, Zone 15T This map is not a legal document. Boundaries may be generalized for this map scale. Private lands within government reservations may not be shown. Obtain permission before entering private lands.

Imagery......NAIP, August 2017 - October 2017 Roads......U.S. Census Bureau, 2018 Names......GNIS, 1979 - 2021 Hydrography......GNIS, 1979 - 2021 Contours.....National Hydrography Dataset, 2004 - 2021 Contours.....National Elevation Dataset, 1999 Boundaries.....Multiple sources; see metadata file 2019 - 2021 Public Land Survey System......BLM, 2020 Wetlands......BLM, 2020