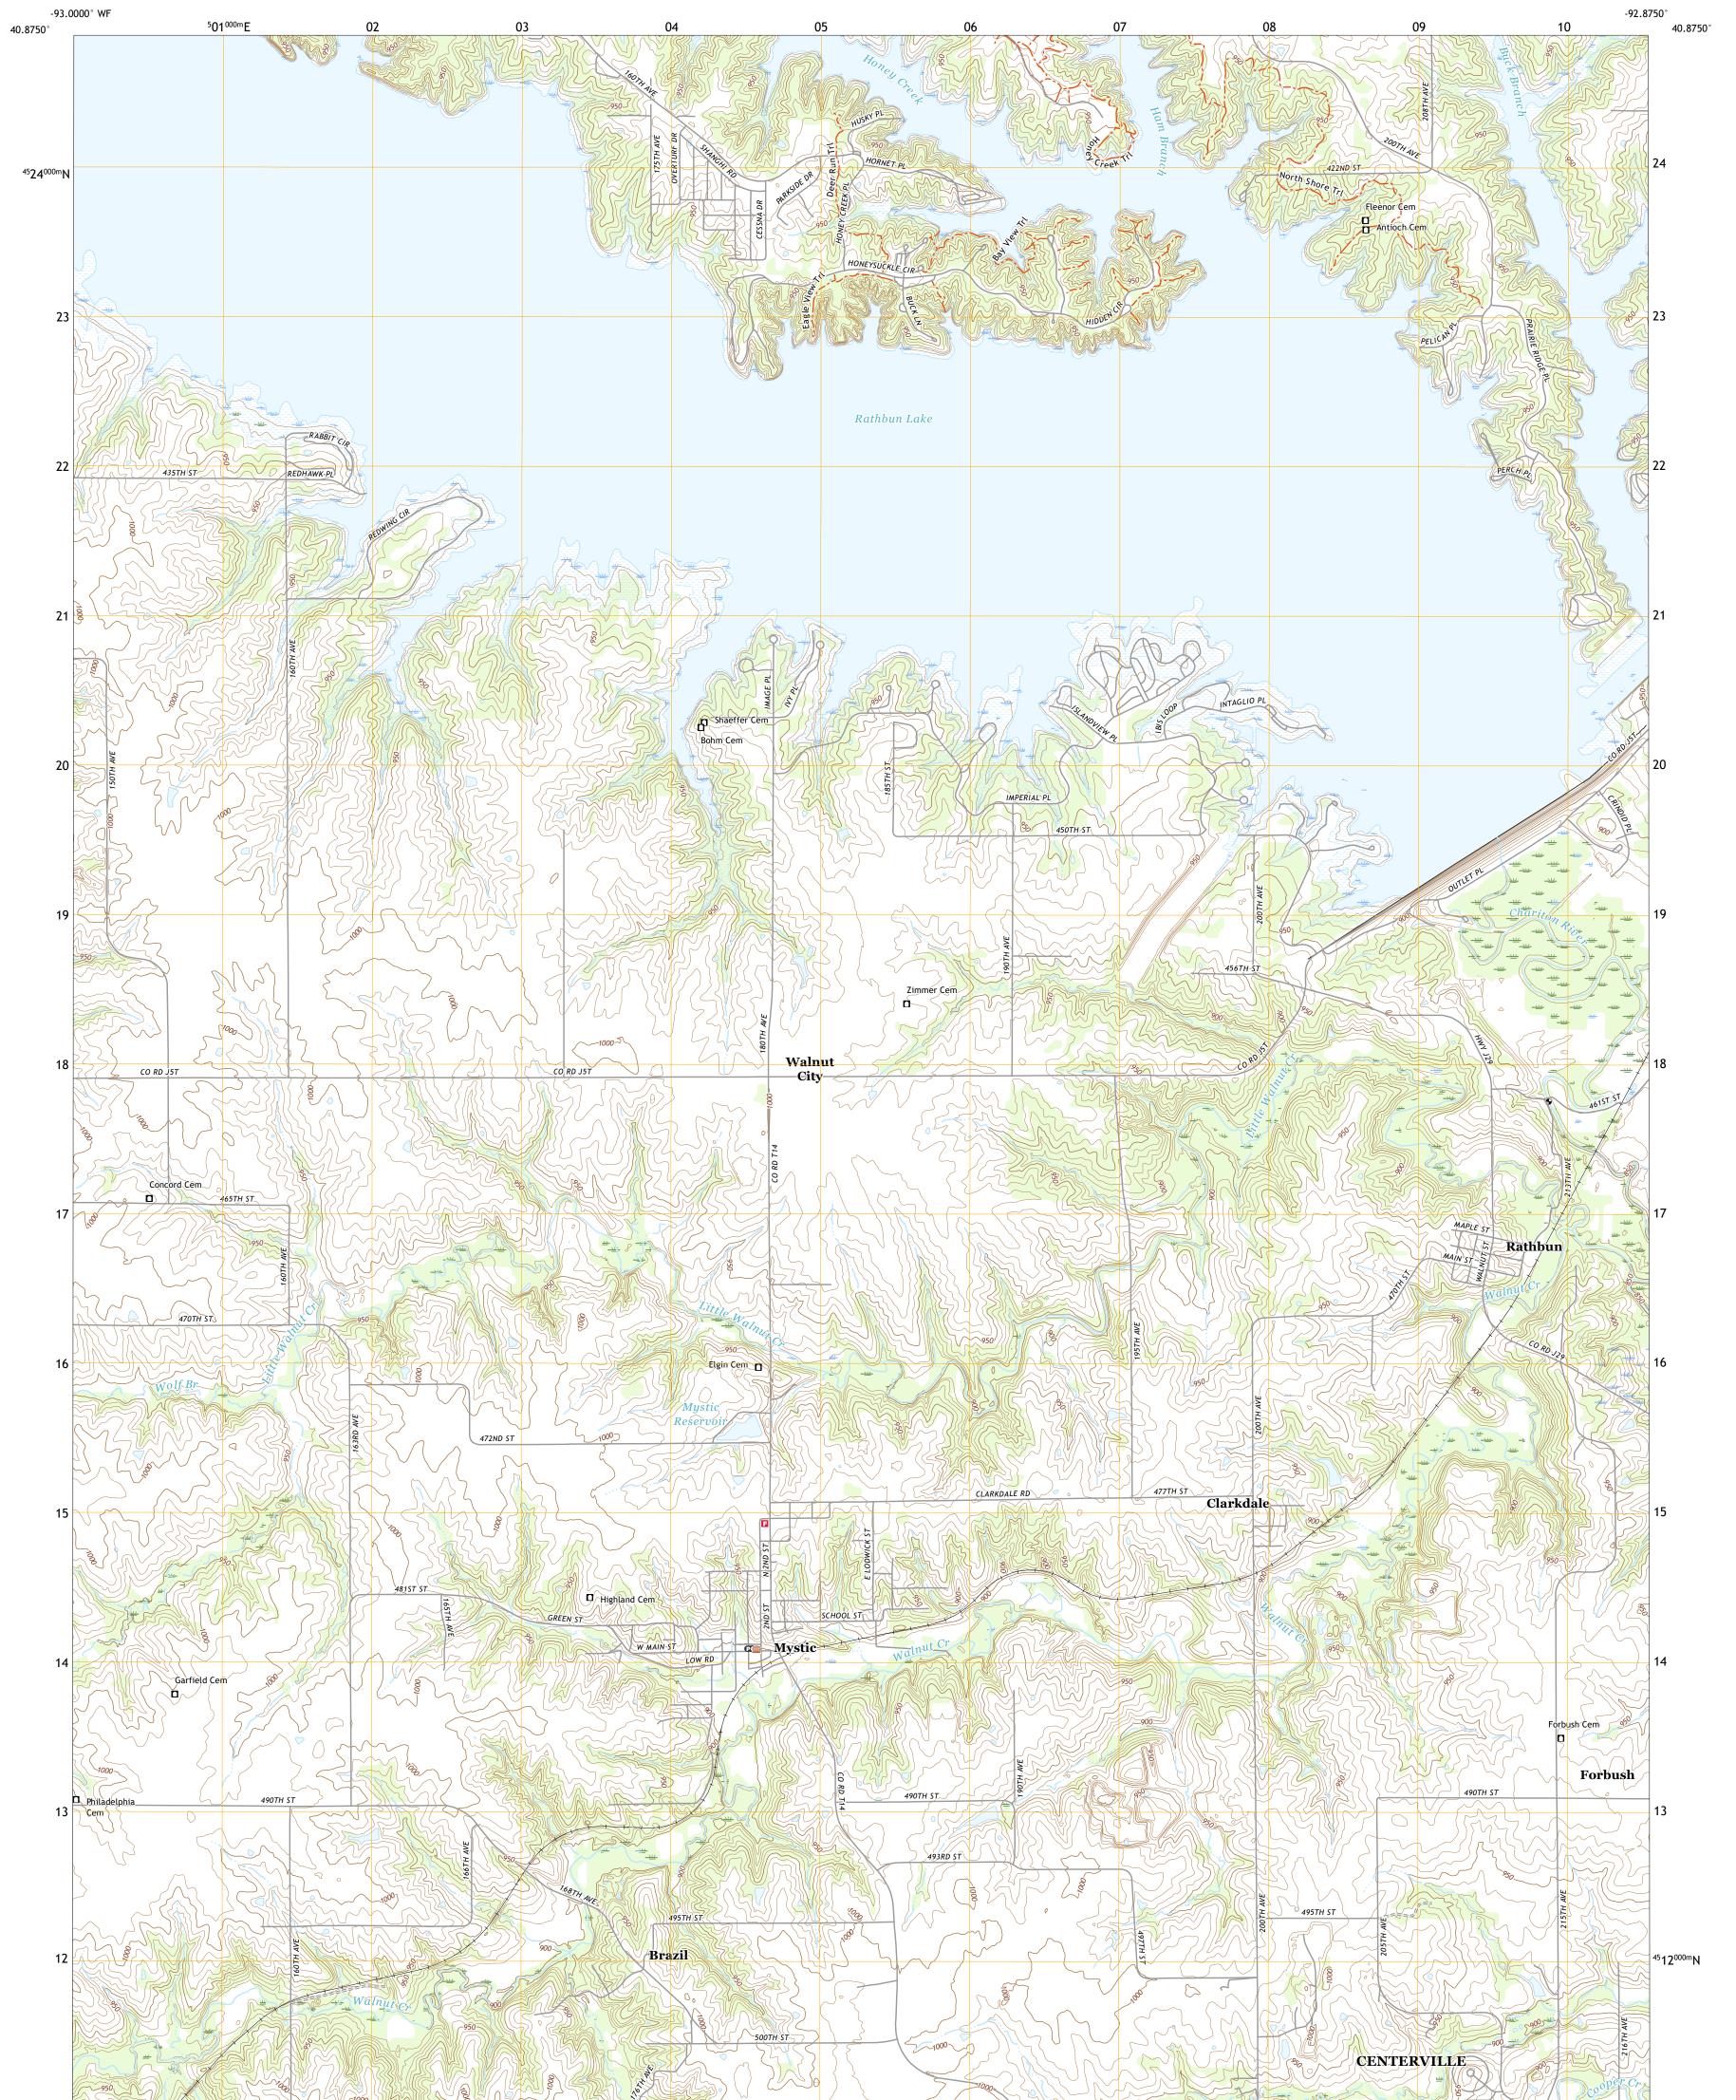

MYSTIC QUADRANGLE IOWA - APPANOOSE COUNTY 7.5-MINUTE SERIES

Produced by the United States Geological Survey North American Datum of 1983 (NAD83) World Geodetic System of 1984 (WGS84). Projection and 1 000-meter grid:Universal Transverse Mercator, Zone 15T This map is not a legal document. Boundaries may be generalized for this map scale. Private lands within government reservations may not be shown. Obtain permission before entering private lands.

Imagery......NAIP, August 2017 - October 2017 Roads......U.S. Census Bureau, 2018 Names......GNIS, 1979 - 2021 Hydrography......GNIS, 1979 - 2021 Hydrography......National Hydrography Dataset, 2006 - 2018 Contours.....National Elevation Dataset, 1999 Boundaries.....Multiple sources; see metadata file 2019 - 2021 Public Land Survey System......BLM, 2020 Wetlands......BLM, 2020

MYSTIC, IA

2022